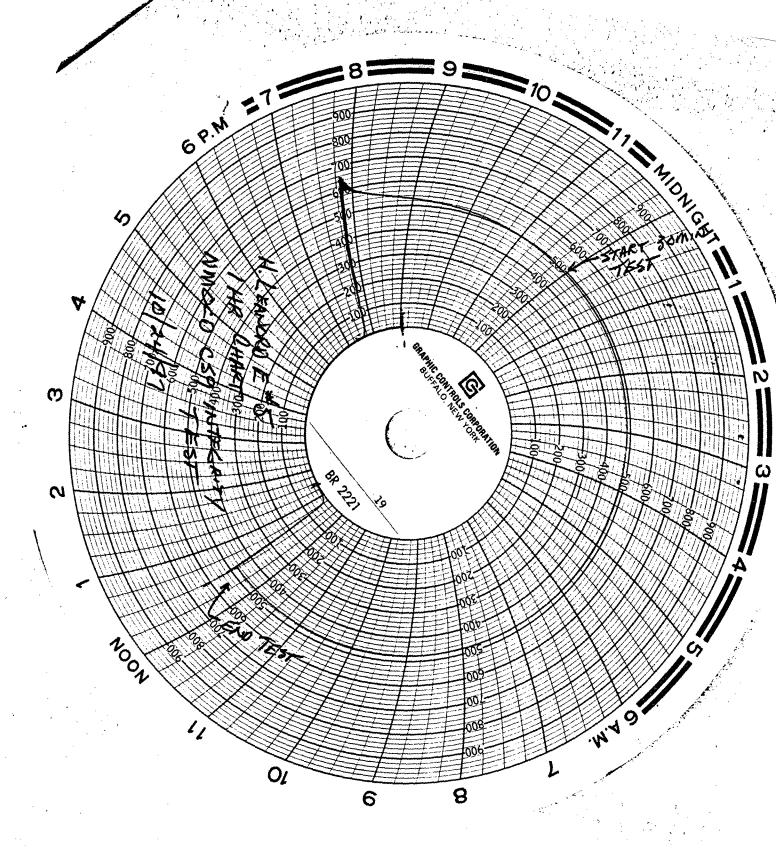

## State of New Mexico Energy, Minerals and Natural Resources Department

Form C-103 Revised 1-1-89

| District Office                                                                                                                                                                            |                                                                                                                   |                                                                   |                                                                                   |
|--------------------------------------------------------------------------------------------------------------------------------------------------------------------------------------------|-------------------------------------------------------------------------------------------------------------------|-------------------------------------------------------------------|-----------------------------------------------------------------------------------|
| <u>DISTRICT I</u><br>P.O. Box 1980, Hobbs NM 88241-1980                                                                                                                                    | OIL CONSERVAT                                                                                                     |                                                                   | WELL API NO.                                                                      |
| DISTRICT II P.O. Drawer DD, Artesia, NM 88210                                                                                                                                              | Santa Fe, N                                                                                                       | М 87505                                                           | 30 - 025 - 06624  5. Indicate Type of Lease                                       |
| DISTRICT III 1000 Rio Brazos Rd., Aztec, NM 87410                                                                                                                                          |                                                                                                                   |                                                                   | STATE X FEE                                                                       |
| (DO NOT USE THIS FORM FOR PRO<br>DIFFERENT RESEF<br>(FORM C-                                                                                                                               | CES AND REPORTS ON W<br>PPOSALS TO DRILL OR TO DEEP<br>RVOIR. USE "APPLICATION FOR I<br>101) FOR SUCH PROPOSALS.) | EN OR PLUG BACK TO A                                              | 7. Lease Name or Unit Agreement Name                                              |
| 1. Type of Well: OIL GAS WELL WELL                                                                                                                                                         | OTHER                                                                                                             |                                                                   | HARRY LEONARD (NCT-E)                                                             |
| 2. Name of Operator<br>Chevron U.S.A. Inc.                                                                                                                                                 |                                                                                                                   |                                                                   | 8. Well No.<br>5                                                                  |
| 3. Address of Operator P.O. Box 1150, Midland, TX                                                                                                                                          | 79702                                                                                                             |                                                                   | 9. Pool name or Wildcat DRINKARD                                                  |
| 4. Well Location Unit Letter H: 2310                                                                                                                                                       | Feet From The NORT                                                                                                | H Line and 33                                                     | 30 Feet From The EAST Line                                                        |
| Section 16                                                                                                                                                                                 | Township 21S 10. Elevation (Show wh                                                                               | Range 37E<br>ether DF, RKB, RT, GR, et                            | NMPM LEA County                                                                   |
| 11. Check Ap                                                                                                                                                                               | propriate Box to Indica                                                                                           | te Nature of Notice,                                              | , Report, or Other Data                                                           |
| NOTICE OF IN                                                                                                                                                                               | ITENTION TO:                                                                                                      | SUE                                                               | BSEQUENT REPORT OF:                                                               |
| PERFORM REMEDIAL WORK  TEMPORARILY ABANDON  PULL OR ALTER CASING                                                                                                                           | PLUG AND ABANDON CHANGE PLANS                                                                                     | REMEDIAL WORK  COMMENCE DRILLING  CASING TEST AND CE              |                                                                                   |
| OTHER:                                                                                                                                                                                     |                                                                                                                   | OTHER: TA'D                                                       | X                                                                                 |
|                                                                                                                                                                                            | rations (Clearly state all pertinent                                                                              |                                                                   | ntes, including estimated date of starting any proposed                           |
| POH W/TBG. LOCATED CSG<br>SET CR @ 3860'; SQZD W/7<br>@ 2973', TSTD CSG 500#.<br>OK. DRLD CR & CMT 3860'<br>TSTD ANN - HELD OK. EST.<br>CMT @ 3830'; DRLD 3830'-<br>500# 30 MIN - HELD OK. | 5 SX CL "C" 1200#, RVRSE<br>TAGGED CMT @ 2705'; DRL<br>-3965', TSTD 300#, BLED<br>AB INJ RATE. SQZD W/150         | D 2705'-3015'. TSTD<br>TO 0# IN 10 SEC. SE<br>SX CL "C" 2500#, CI | OTTED 25 SX CL "C"<br>O CSG 300# 15 MIN -<br>ET CR @ 3860',<br>IRC 2 BBLS. TAGGED |
| TA'D 10/24/97                                                                                                                                                                              |                                                                                                                   |                                                                   |                                                                                   |
|                                                                                                                                                                                            |                                                                                                                   | This Approval a<br>Abandonment Exp                                | of Temporary pires 4/50/2003                                                      |
| I hereby certify that the information above is to SIGNATURE                                                                                                                                | tye and complete to the best of my know                                                                           | ledge and belief. TITLE TECHNICAL ASSIS                           | STANT DATE 3/10/98                                                                |
| TYPE OR PRINT NAME J. K. RIPLEY                                                                                                                                                            | <u> </u>                                                                                                          |                                                                   | TELEPHONE NO. (915)687-7148                                                       |
| (This space for State Use)                                                                                                                                                                 | ??/.`                                                                                                             | DISTRICT 1 SUPE                                                   | ERVISOR 42 3 使 1998                                                               |
|                                                                                                                                                                                            |                                                                                                                   |                                                                   |                                                                                   |