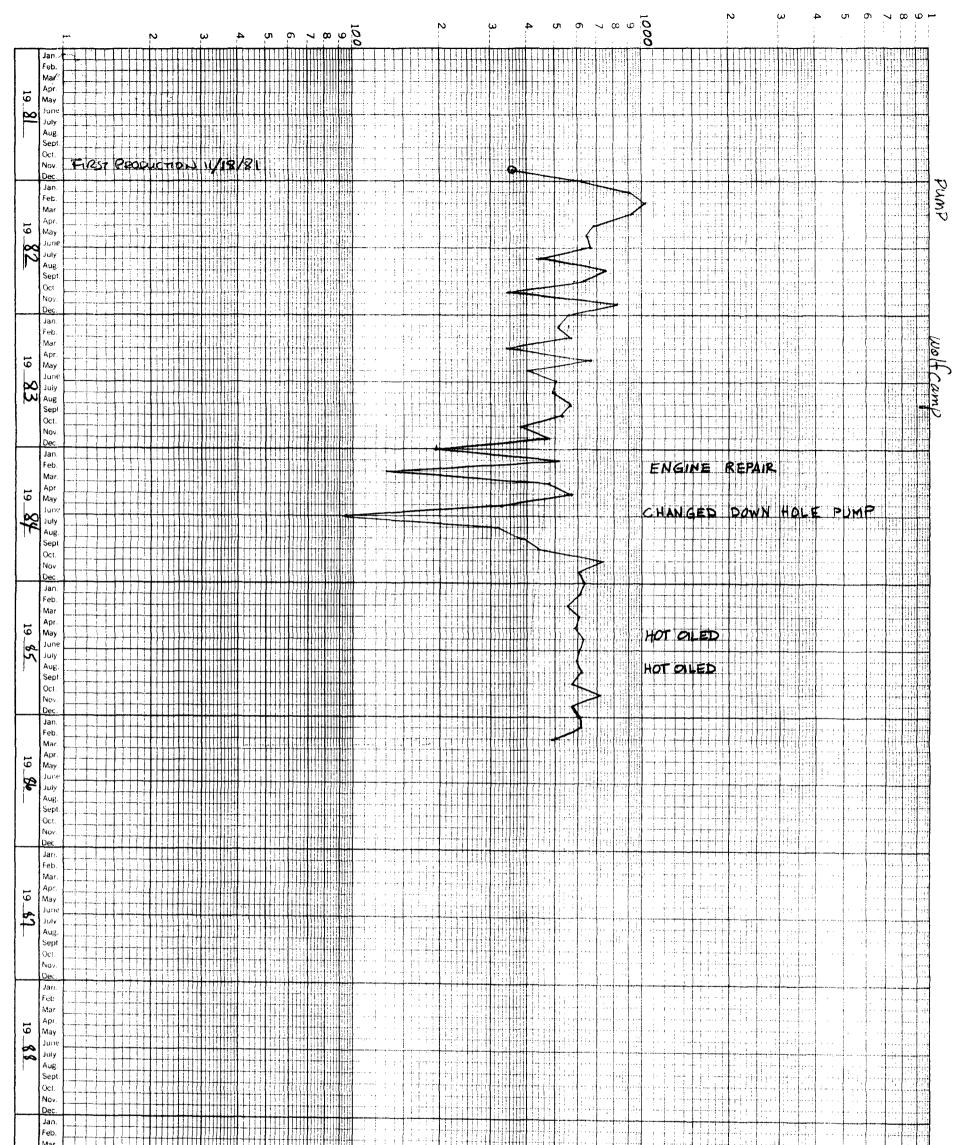

## Dear Sir:

I have recently received your request for additional data and the guidelines for such an application. I will respond to each item in the guideline as follows:

- a) ok
- b) ok
- c) attached plat showing acreage assigned to the Wolfcamp zone outlined in green. The Atoka would probably be classified as gas well and would have assigned acreage shown in yellow. If it is an oil well, the acreage would be the same as the Wolfcamp zone.
- copy of the latest C-116 from the Wolfcamp zone. On test the Atoka zone produced 400 MCF gas, 48 bbls condensate and 100 bbls water in 24 hours. This test was taken when the was completed in November, 1981. There has been no production from the Atoka zone since that test.
- e) attached decline curve on the Wolfcamp zone. No production history on the Atoka.
- f) ok
- g) ok

LANDLADY CIPCI E