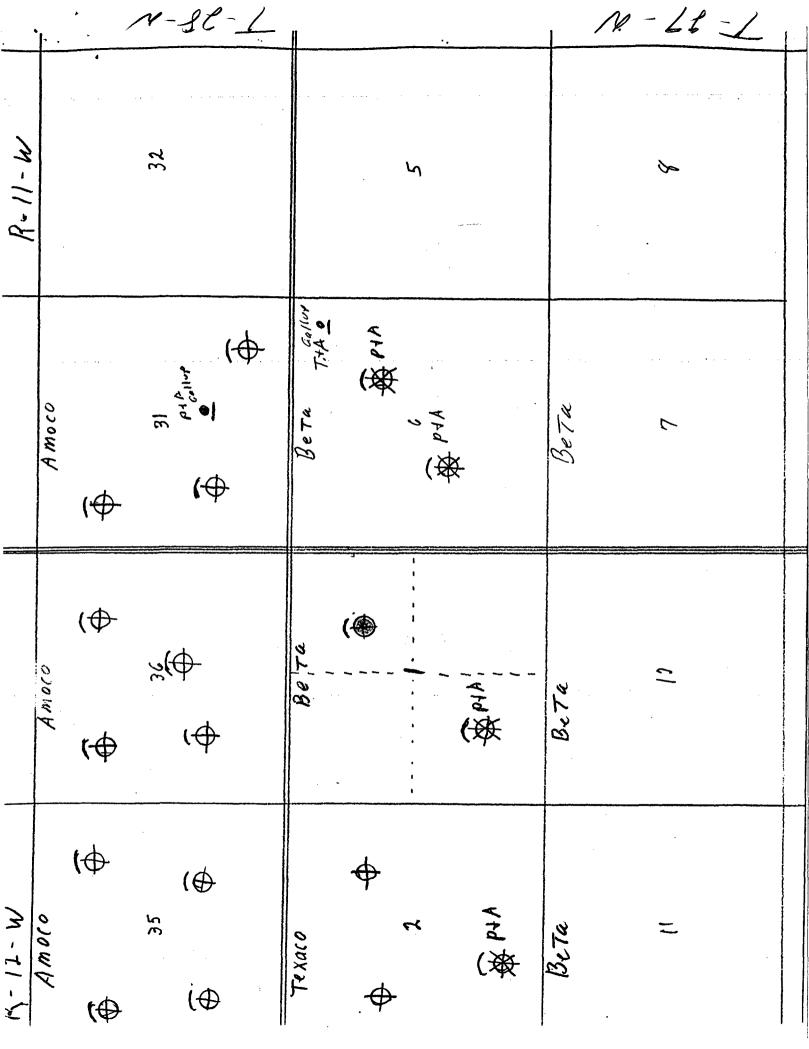

There are only two operators in a 1 mile radius of this well, we are at this time informing Amoco Production and Texaco Inc. of our intention, there is two abandoned Gallup wells in this same radius, we at this time do not know if they are an extention of the Kutz Canyon Gallup or not.