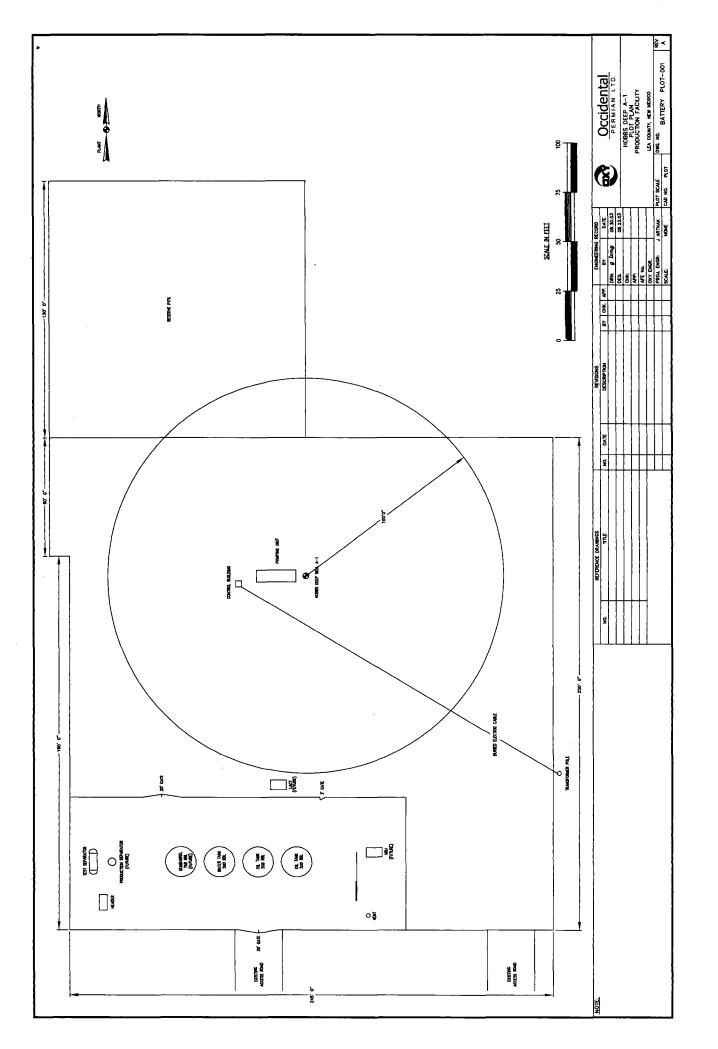

In support of this request, attached find Form C-107-B, a schematic of the Hobbs Deep 'A' facility (located in the SE/4 Sec. 13, T-18-S, R-37-E), a plat showing the location of the B. Hardin No. 1 and the Hobbs Deep 'A' facility, and Form C-102 for the B. Hardin No. 1.