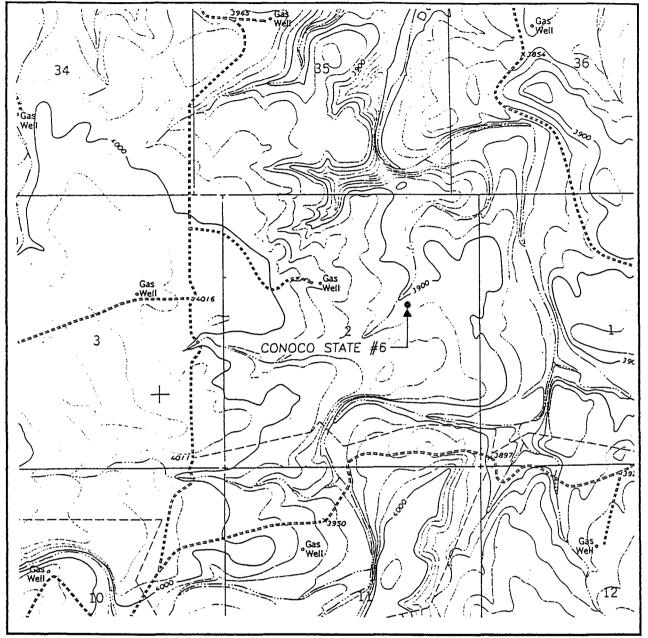

# LOCATION VERIFICATION MAP

SCALE: 1" = 2000'

MARTHA CREEK, N.M.

CONTOUR INTERVAL: MARTHA CREEK, N.M. - 20'

| SEC. 2 TV    | VP. <u>22-S</u> RGE. <u>23-E</u> |
|--------------|----------------------------------|
| SURVEY       | N.M.P.M.                         |
| COUNTY       | EDDY                             |
| DESCRIPTION  | 2250' FNL & 1500' FEL            |
| ELEVATION    | 3907                             |
| OPERATOR     | KERR-MC GEE<br>CORPORATION       |
| LEASE        | CONOCO STATE                     |
| U.S.G.S. TOP | OGRAPHIC MAP                     |