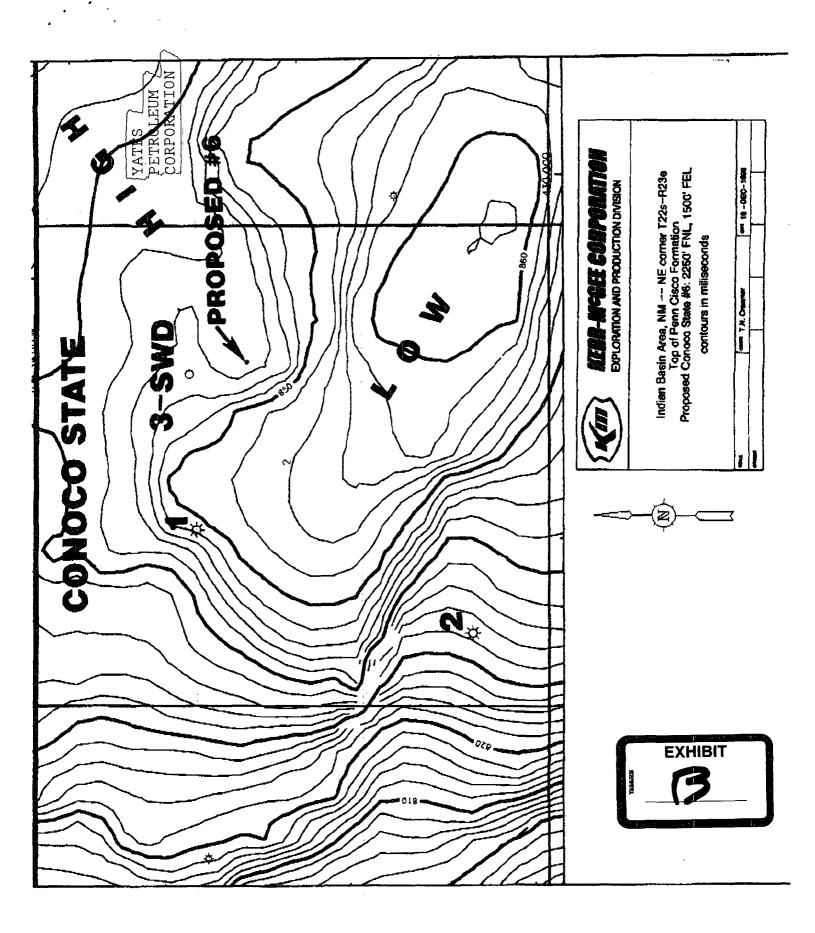

The proposed location is based upon geologic reasons. Attached as Exhibit B is a structure map on top of the Cisco formation. The well is located on a structural high. As you move to the west, structure is lost rapidly. Therefore, the unorthodox location will provide the best chance of encountering potential Cisco/Canyon pay, and will reduce the risk involved in re-entering the well. (Note: The Conoco State Well No. 1 is no longer productive. The Conoco State Well No. 2 produces from the Indian Basin Upper-Pennsylvanian Gas Pool.)

The only offset operator is Yates Petroleum Corporation ("Yates"), as marked on Exhibit B. Yates previously waived objection to the location, and its waiver letter is marked Exhibit C. As a result, Yates was not notified of this application.