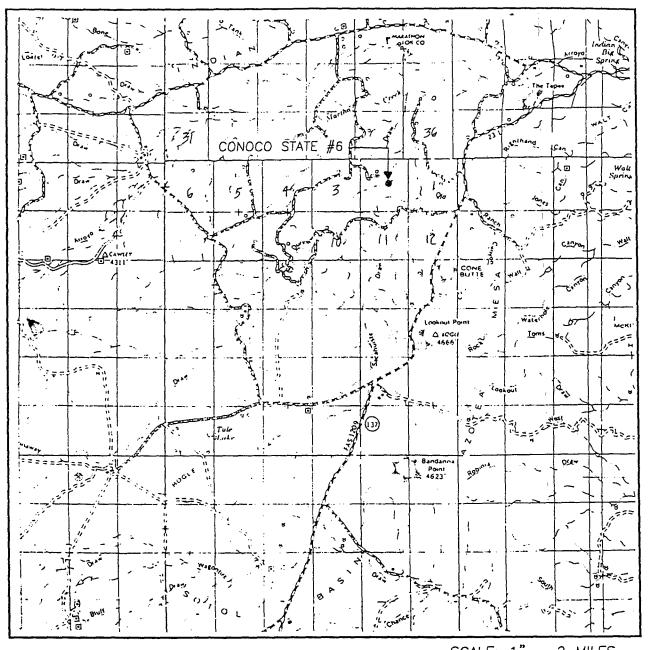

# VICINITY MAP

SCALE: 1" = 2 MILES

| SEC. 2 TV   | WP. <u>22-S_</u> RGE. <u>23-E</u> |
|-------------|-----------------------------------|
| SURVEY      | N.M.P.M.                          |
| COUNTY      | EDDY                              |
| DESCRIPTION | 2250' FNL & 1500' FEL             |
| ELEVATION   | 3907                              |
| OPERATOR    | KERR-MC GEE<br>CORPORATION        |
| LEASE       | CONOCO STATE                      |