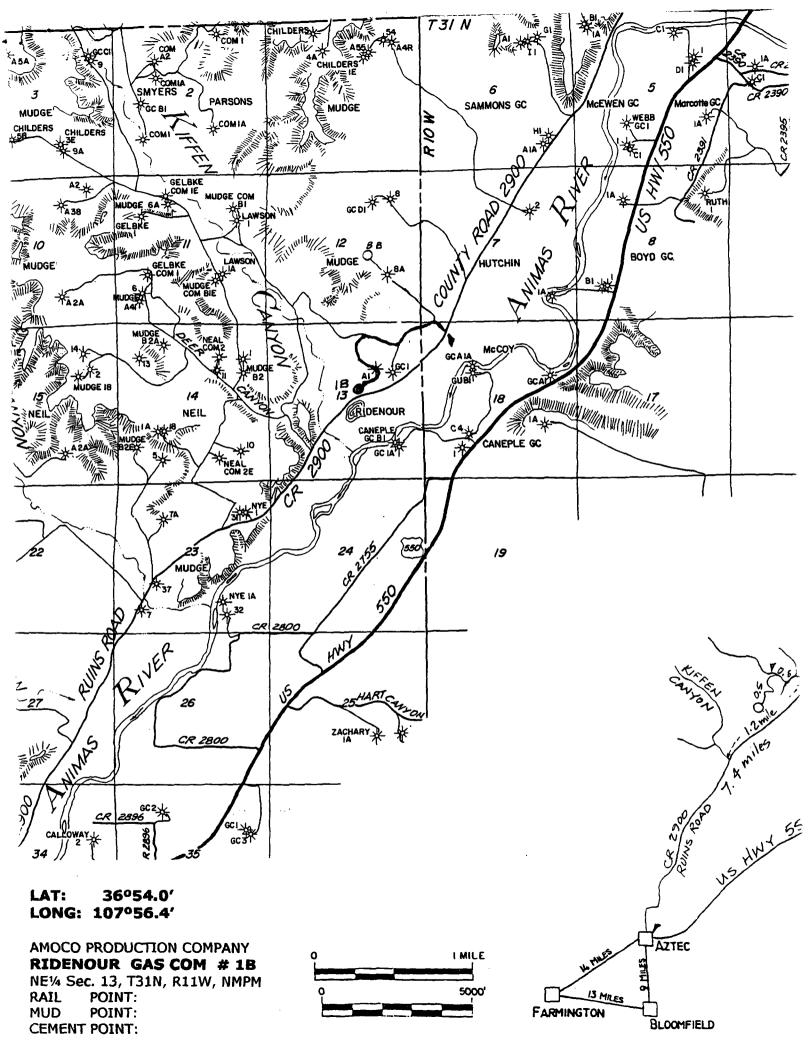

Application for Unorthodox Location Ridenour Gas Com #1B Well E/2 Section 13-T31N-R11W Blanco Mesaverde Pool San Juan County, New Mexico

Amoco Production Company hereby requests administrative approval for an unorthodox location for the Atlantic B LS #5B well. The well will be drilled at a location of 2045'FNL and 2120' FEL of Section 13, T31N-R11W. The unorthodox location is required due to topographical and surface concerns. To aid in your review attached is a C-102 Well location plat showing the well location, a topographical map showing the surface impediments, and a 9 section plat showing the offset wells and operators. The affected offset operators will receive a copy of this application by certified mail return receipt requested.