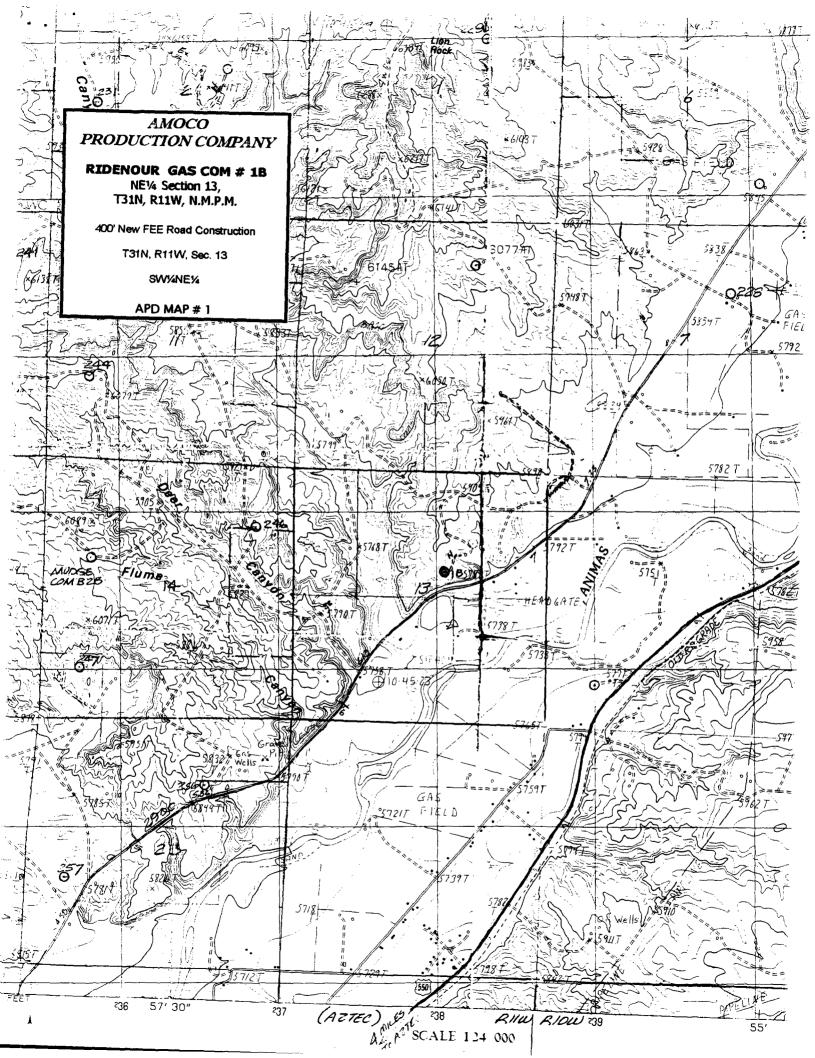

Application for Unorthodox Location Ridenour Gas Com #1B Well E/2 Section 13-T31N-R11W Blanco Mesaverde Pool San Juan County, New Mexico

Amoco Production Company hereby requests administrative approval for an unorthodox location for the Atlantic B LS #5B well. The well will be drilled at a location of 2045'FNL and 2120' FEL of Section 13, T31N-R11W. The unorthodox location is required due to topographical and surface concerns. To aid in your review attached is a C-102 Well location plat showing the well location, a topographical map showing the surface impediments, and a 9 section plat showing the offset wells and operators. The affected offset operators will receive a copy of this application by certified mail return receipt requested.