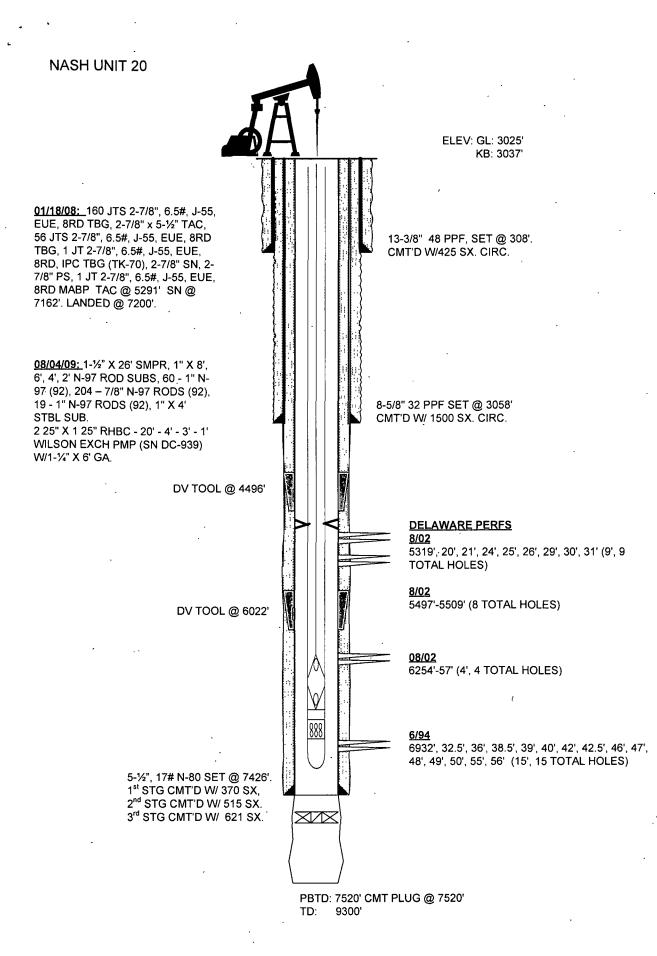

# NASH UNIT #10

7223'

•

NASH UNIT #42H

ELEV: GL: 3018'

Multi-Chem Analytical Laboratory