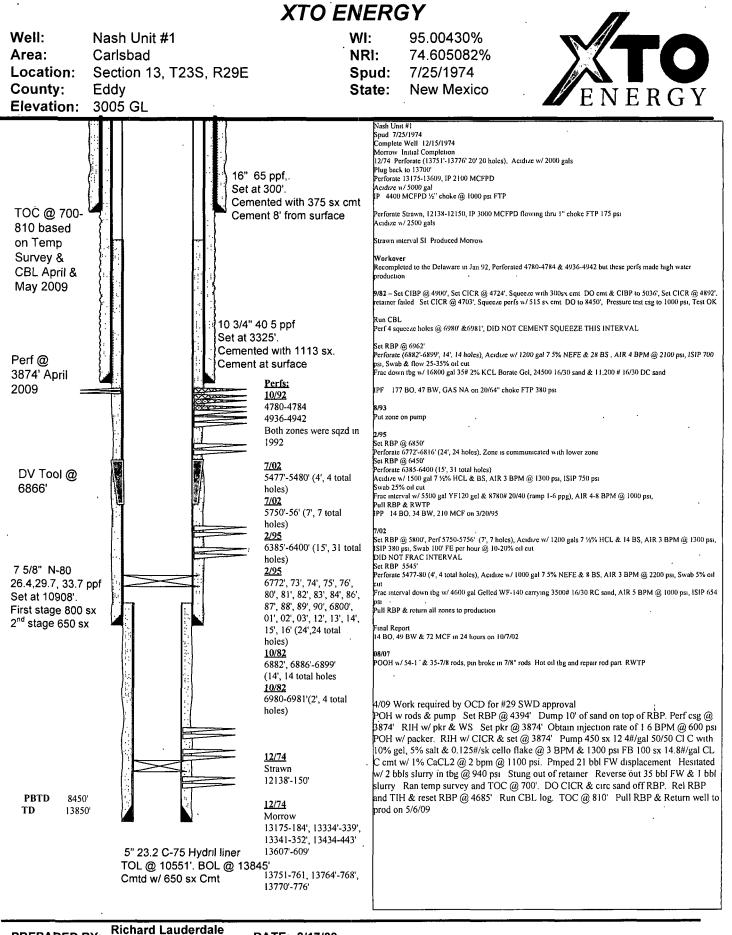

-

DATE: <u>9/17/09</u>

**Richard Lauderdale PREPARED BY:** DATE: 4/24/08

| Well:       Nash Unit #5       WI:       87.674140%,         Area:       Carisbad       NRL:       66.639132%,         Location:       Section 13, T23S, R29E       Spit:       72.1793         County:       Eddy       State:       New Mexico         Elevation:       3015 GL 3027 KB       Nah Unit #20         State:       New Mexico       Section 13, T23S, R29E       Spit:         13 3/8" 48 ppf.       Set at 310       Section 14, 721/193         Set at 310:       Section 14, 799, 800, 111 BW, 180 MCF in 24 hours, 19/64 cboke TP 550         Cernent Circulated       Cernent Circulated         B-5/8" 24 pf       Set at 3160'         Cernent Circulated       Set REP @ 6774         Performe 6072-609; 10; 11 BW, 186 MCF in 24 hours, 19/64 cboke TP 550         Worksver       794         Set REP @ 6112       Performe 5073-609; 10; 10 holes), Acidze w1000 gal 7 1% HCL + BS, Alf         B100 ps, ISIP 400 ps, Swab F2 was 100% ol call gi 15/hr.       Set REP @ 612         Performe 5073-609; 10; 10 holes), Acidze w1000 gal 7 1% HCL + BS, Alf       Set REP @ 512         Performe 5073-609; 10; 10 holes), Acidze w1000 gal 7 1% HCL + BS, Alf       Set REP @ 512         DV Tool @       Single Graphic Set Aff       Set REP @ 512         Store       Set REP @ 512                                                                                  |                                                                                                  |                               |
|-------------------------------------------------------------------------------------------------------------------------------------------------------------------------------------------------------------------------------------------------------------------------------------------------------------------------------------------------------------------------------------------------------------------------------------------------------------------------------------------------------------------------------------------------------------------------------------------------------------------------------------------------------------------------------------------------------------------------------------------------------------------------------------------------------------------------------------------------------------------------------------------------------------------------------------------------------------------------------------------------------------------------------------------------------------------------------------------------------------------------------------------------------------------------------------------------------------------------------------------------------------------------------------------------------------------------------------------------------------------------------------------------|--------------------------------------------------------------------------------------------------|-------------------------------|
| DV Tool @       802         Brid 12:6020 (9', 9 total holes)         Algo (12:6020 (9', 9 total holes)         Algo (14:100 ps, ISIP 400 ps, Sub Fill Stat 13:00         Bring (14:100 ps, ISIP 400 ps, Sub Fill Stat 30:00 (16:100 ps, ISIP 40) ps, Sub Fill Stat 30:00 (16:100 ps, ISIP 40) ps, Sub Fill Stat 30:00 (16:100 ps, ISIP 40) ps, Sub Fill Stat 30:00 (16:100 ps, ISIP 40) ps, Sub Fill Stat 30:00 (16:100 ps, ISIP 40) ps, Sub Fill Stat 30:00 (16:100 ps, ISIP 40) ps, Sub Fill Stat 30:00 (16:100 ps, ISIP 40) ps, Sub Fill Stat 30:00 (16:100 ps, ISIP 40) ps, Sub Fill Stat 30:00 (16:100 ps, ISIP 40) ps, Sub Fill Stat 30:00 (16:100 ps, ISIP 40) ps, Sub Fill Stat 30:00 (16:100 ps, ISIP 40) ps, Sub Fill Stat 30:00 (16:100 ps, ISIP 40) ps, Sub Fill Stat 30:00 (16:100 ps, ISIP 40) ps, Sub Fill Stat 30:00 (16:10 | Carlsbac<br>on: Section<br>y: Eddy                                                               | Area:<br>Location:<br>County: |
| Set at 3160'<br>Cemented with 1000 sx.<br>Cement Circulated       Perforate 6786-6809 (16', 16 holes), Did not acidize as zone was on vacuum         Set RBP @ 6112',<br>Perforate 6786-6809 (16', 16 holes), Acidize w/ 1000 gal 7 ½% HCL + BS, AIR<br>20100 psi, ISIP 610 psi, Had paraffin problem but after cleaning out w/ hot wis<br>wabbed 75-80% oil cut DID NOT FRAC INTERVAL         DV Tool @       8/02<br>5479-5486' (8', 8 total holes)       Set RBP @ 5948',<br>Perforate 5744'-49 (7', 7 total holes), Acidize w/ 900 gal 7 ½% HCL + BS, AIR<br>29 BPM @ 1100 psi, ISIP 440 psi, Swab FE was 100% oil cut @ 150/hr.<br>interval w/ 4500 gal YF140 gel & 3000# 16/30 RC sand Ramp sand 1-4 ppa, A<br>BPM @ 1161 psi, ISIP 600 #<br>Set RBP @ 5529         DV Tool @       01/00<br>5744', 44, 5', 45', 46', 48', 48's<br>49' (6', 7 total holes)       Set RBP @ 5529<br>Psi, ISIP 600 psi, Sub results - 500' per hour FE w/ 25% oil cut<br>Frac interval w/ 4400 gal YF140 gel & 3000# 16/30 sand, ramp from 1-4 ppa, A<br>BPM @ 2100 psi, ISIP 650 psi,         DV Tool @       01/00<br>6012'-6020' (9', 9 total holes)       PP. 50 BOPD, 61 BW & 100 MCF in 24 hours<br>3/31/00                                                                                                                                                                                           |                                                                                                  |                               |
| DV Tool @       8/02         4637'       8/02         5479'-5486' (8', 8 total holes)       9PM @ 1100 psi, ISIP 440 psi, Swab FE was 100% oil cut @ 150'/hr.<br>Interval w/ 4500 gal YF140 gel & 3000# 16/30 RC sand Ramp sand 1-4 ppa, A<br>BPM @ 1161 psi, ISIP 600#         901/00       5744', 44.5', 45', 46', 48', 48 5'         901/00       5744', 44.5', 45', 46', 48', 48 5'         901/00       5744', 44.5', 45', 46', 48', 48 5'         901/00       5744', 44.5', 45', 46', 48', 48 5'         901/00       5744', 44.5', 45', 46', 48', 48 5'         901/00       5744', 44.5', 45', 46', 48', 48 5'         901/00       5744', 44.5', 90' (6', 7 total holes)         901/00       6012'-6020' (9', 9 total holes)         901/00       6012'-6020' (9', 9 total holes)         91/00       6012'-6020' (9', 9 total holes)         91/00       6012'-6020' (9', 9 total holes)         91/00       100 MCF in 24 hours         3/31/00       3/31/00                                                                                                               |                                                                                                  | ,                             |
| DV Tool @<br>5900'                                                                                                                                                                                                                                                                                                                                                                                                                                                                                                                                                                                                                                                                                                                                                                                                                                                                                                                                                                                                                                                                                                                                                                                                                                                                                                                                                                              | @                                                                                                |                               |
| 6786'-6795', 99', 6800',                                                                                                                                                                                                                                                                                                                                                                                                                                                                                                                                                                                                                                                                                                                                                                                                                                                                                                                                                                                                                                                                                                                                                                                                                                                                                                                                                                        |                                                                                                  | •                             |
| 6806'-6809', (16', 16 total holes)<br><b>8/93</b><br>6902'-6911', 6915'-6919',<br>6931'-6933'<br>(18', 18 total holes)                                                                                                                                                                                                                                                                                                                                                                                                                                                                                                                                                                                                                                                                                                                                                                                                                                                                                                                                                                                                                                                                                                                                                                                                                                                                          |                                                                                                  | . DETD                        |
| PBTD       7265'         TD       7300'         5-½", 17# J-55         Set at 7300'.         1 <sup>st</sup> Stage cemented with 335 sx         2 <sup>nd</sup> Stage cemented with 460 sx.         Circ 1 <sup>st</sup> stage, did not bump plug on         2 <sup>nd</sup> stage         Perf'd squeeze holes @ 4150', Set         CICR @ 4093', Pump 521 sx cmt,         Squeeze to 1000 psi                                                                                                                                                                                                                                                                                                                                                                                                                                                                                                                                                                                                                                                                                                                                                                                                                                                                                                                                                                                                 | 7300' 5-1⁄<br>Set<br>1 <sup>st</sup><br>2 <sup>nd</sup><br>Cirt<br>2 <sup>nd</sup><br>Per<br>CIC |                               |