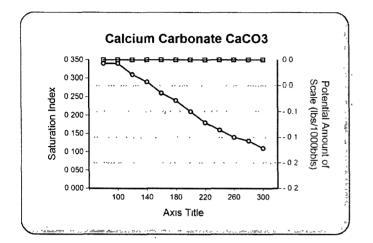

|                 |                                        | Scale Values @ Test Conditions - Potential Amount of Scale in Ib/1000bbl |         |           |                        |           |         |                   |                |         |            |  |
|-----------------|----------------------------------------|--------------------------------------------------------------------------|---------|-----------|------------------------|-----------|---------|-------------------|----------------|---------|------------|--|
| Test Conditions |                                        | Calcium Ca                                                               | rbonate | Gyps      | Gypsum Calcium Sulfate |           |         | Strontium Sulfate | Barium Sulfate |         | Calculated |  |
| Temp            | Gauge Press.                           | CaCO                                                                     | )3      | CaSO40    | 2H2O                   | CaSO4     |         | SrSO4             | BaSC           | 14      | CO2        |  |
| ۴               | psi .                                  | Sat Index                                                                | Scale   | Sat Index | Scale                  | Sat Index | Scale   | Sat Index Scale   | Sat Index 🔅    | Scale   | psi        |  |
| 82              | 100                                    | 3.78                                                                     | 0.01    | 0.03      | -135.42                | 0.03      | -141.75 | -                 | 0.05           | -26.04  | 0.06       |  |
| 80              | Ō                                      | 3.67                                                                     | 0.01    | 0.03      | 0.00                   | 0.03      | -142.79 |                   | 0.06           | -25.28  | 0.89       |  |
| .100            | ي ريبر 0 ديد زي                        | 4.78                                                                     | 0.02    | 0.03,     | 0.01                   | 0.03      | -128.79 |                   | 0.04           | -32.88  | 0.84       |  |
| 120             | Ō.,,,,,,,,,,,,,,,,,,,,,,,,,,,,,,,,,,,, | 5.94                                                                     | 0.02    | 0.03      | 0.01                   | 0.03      | -108.58 |                   | 0.02           | -40.77  | 0.69       |  |
| 140             | Ō                                      | 7.14                                                                     | 0.02    | 0.03      | 0.02                   | 0.04      | -86.41  |                   | 0.02           | -49.80  | 0.57       |  |
| 160             | 0, -                                   | 8.28                                                                     | 0.03    | 0.04      | 0.02                   | 0.05      | -65.42  |                   | 0.01           | -60.19  | 0.47       |  |
| 180             | 0                                      | 9.26                                                                     | 0.0     | 0.04      | 0.02                   | 0.06      | 47.40   |                   | 0.01           | -72.17  | 0.38       |  |
| 200             | Ō                                      | 9.92                                                                     | 0.03    | 0.04      | 0.02                   | 0.08      | -33.00  | - 2, 2, 5, 7,     | 0.01           | -86.06  | 0.28       |  |
| 220             | 2.51                                   | 9.99                                                                     | 0.03    | 0.04      | 0.02                   | 0.11      | -22.88  |                   | 0.00           | -104.13 | 0.20       |  |
| 240             | 10.3                                   | 9.71                                                                     | 0.0     | 0.04      | 0.02                   | 0.16      | 14.71   | -), **            | 0.00           | -123.60 | 0.15       |  |
| 260             | 20.76                                  | 9.00                                                                     | 0.03    | 0.04      | 0.02                   | 0.25      | -8.91   |                   | 0.00           | -146.42 | 0.11       |  |
| 280             | 34.54                                  | 7.98                                                                     | 0.02    | 0.04      | 0.02                   | 0.38      | -4.87   | -32               | 0.00           |         | 0.08       |  |
| 300             | 52.34                                  | 6.79                                                                     | 0.02    | 0.04      | 0.02                   | 0.59      | -2.10   |                   | 0.00           | -205.07 | 0.06       |  |

### **Conclusions:**

Notes:

Calcium Carbonate scale is indicated at all temperatures from 80°F to 300°F

Gypsum Scaling Index is negative from 80°F to 300°F

Calcium Sulfate Scaling Index is negative from 80°F to 300°F