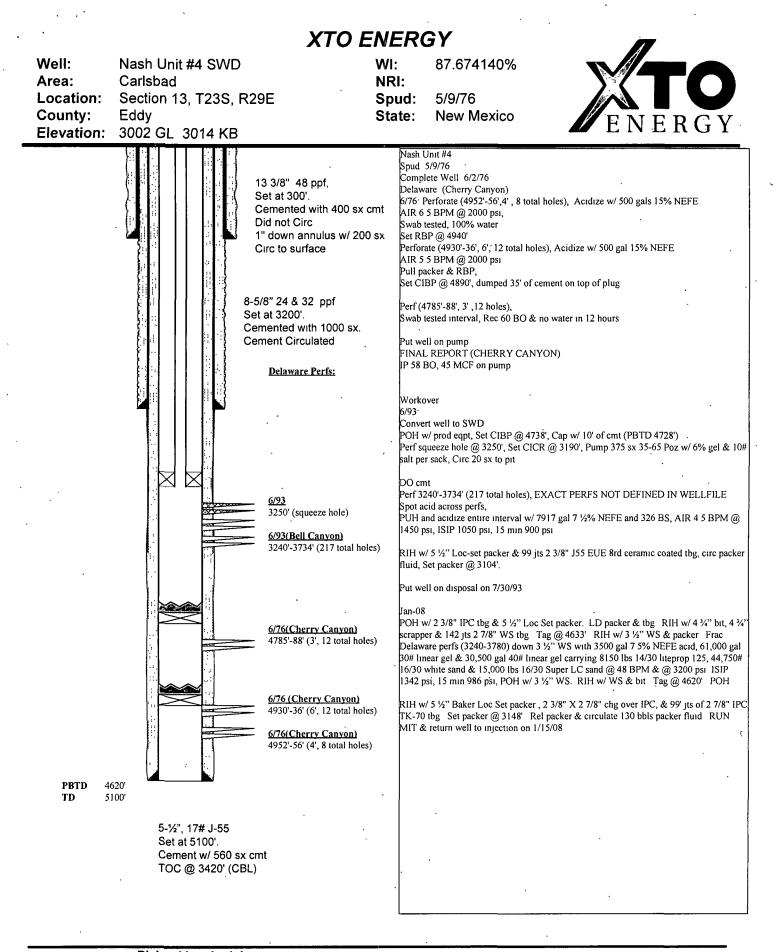

-

DATE: <u>9/17/09</u>

**Richard Lauderdale PREPARED BY:** DATE: 4/24/08

| Well:       Nash Unit #5       WI:       87.674140%,         Area:       Carisbad       NRL:       66.639132%,         Location:       Section 13, T23S, R29E       Spit:       72.1793         County:       Eddy       State:       New Mexico         Elevation:       3015 GL 3027 KB       Nah Unit #20         State:       New Mexico       Section 13, T23S, R29E       Spit:         13 3/8" 48 ppf.       Set at 310       Section 14, 721/193         Set at 310:       Section 14, 799, 800, 111 BW, 180 MCF in 24 hours, 19/64 cboke TP 550         Cernent Circulated       Cernent Circulated         B-5/8" 24 pf       Set at 3160'         Cernent Circulated       Set REP @ 6774         Performe 6072-609; 10; 11 BW, 186 MCF in 24 hours, 19/64 cboke TP 550         Worksver       794         Set REP @ 6112       Performe 5073-609; 10; 10 holes), Acidze w1000 gal 7 1% HCL + BS, Alf         B100 ps, ISIP 400 ps, Swab F2 was 100% ol call gi 15/hr.       Set REP @ 612         Performe 5073-609; 10; 10 holes), Acidze w1000 gal 7 1% HCL + BS, Alf       Set REP @ 512         Performe 5073-609; 10; 10 holes), Acidze w1000 gal 7 1% HCL + BS, Alf       Set REP @ 512         DV Tool @       Single Graphic Set Aff       Set REP @ 512         Store       Set REP @ 512                                                                                  |                                                                                                  |                               |
|-------------------------------------------------------------------------------------------------------------------------------------------------------------------------------------------------------------------------------------------------------------------------------------------------------------------------------------------------------------------------------------------------------------------------------------------------------------------------------------------------------------------------------------------------------------------------------------------------------------------------------------------------------------------------------------------------------------------------------------------------------------------------------------------------------------------------------------------------------------------------------------------------------------------------------------------------------------------------------------------------------------------------------------------------------------------------------------------------------------------------------------------------------------------------------------------------------------------------------------------------------------------------------------------------------------------------------------------------------------------------------------------------|--------------------------------------------------------------------------------------------------|-------------------------------|
| DV Tool @       802         Brid 12:6020 (9', 9 total holes)         Algo (12:6020 (9', 9 total holes)         Algo (14:100 ps, ISIP 400 ps, Sub Fill Stat 13:00         Bring (14:100 ps, ISIP 400 ps, Sub Fill Stat 30:00 (16:100 ps, ISIP 40) ps, Sub Fill Stat 30:00 (16:100 ps, ISIP 40) ps, Sub Fill Stat 30:00 (16:100 ps, ISIP 40) ps, Sub Fill Stat 30:00 (16:100 ps, ISIP 40) ps, Sub Fill Stat 30:00 (16:100 ps, ISIP 40) ps, Sub Fill Stat 30:00 (16:100 ps, ISIP 40) ps, Sub Fill Stat 30:00 (16:100 ps, ISIP 40) ps, Sub Fill Stat 30:00 (16:100 ps, ISIP 40) ps, Sub Fill Stat 30:00 (16:100 ps, ISIP 40) ps, Sub Fill Stat 30:00 (16:100 ps, ISIP 40) ps, Sub Fill Stat 30:00 (16:100 ps, ISIP 40) ps, Sub Fill Stat 30:00 (16:100 ps, ISIP 40) ps, Sub Fill Stat 30:00 (16:100 ps, ISIP 40) ps, Sub Fill Stat 30:00 (16:10 | Carlsbac<br>on: Section<br>y: Eddy                                                               | Area:<br>Location:<br>County: |
| Set at 3160'<br>Cemented with 1000 sx.<br>Cement Circulated       Perforate 6786-6809 (16', 16 holes), Did not acidize as zone was on vacuum         Set RBP @ 6112',<br>Perforate 6786-6809 (16', 16 holes), Acidize w/ 1000 gal 7 ½% HCL + BS, AIR<br>20100 psi, ISIP 610 psi, Had paraffin problem but after cleaning out w/ hot wis<br>wabbed 75-80% oil cut DID NOT FRAC INTERVAL         DV Tool @       8/02<br>5479-5486' (8', 8 total holes)       Set RBP @ 5948',<br>Perforate 5744'-49 (7', 7 total holes), Acidize w/ 900 gal 7 ½% HCL + BS, AIR<br>29 BPM @ 1100 psi, ISIP 440 psi, Swab FE was 100% oil cut @ 150/hr.<br>interval w/ 4500 gal YF140 gel & 3000# 16/30 RC sand Ramp sand 1-4 ppa, A<br>BPM @ 1161 psi, ISIP 600 #<br>Set RBP @ 5529         DV Tool @       01/00<br>5744', 44, 5', 45', 46', 48', 48's<br>49' (6', 7 total holes)       Set RBP @ 5529<br>Psi, ISIP 600 psi, Sub results - 500' per hour FE w/ 25% oil cut<br>Frac interval w/ 4400 gal YF140 gel & 3000# 16/30 sand, ramp from 1-4 ppa, A<br>BPM @ 2100 psi, ISIP 650 psi,         DV Tool @       01/00<br>6012'-6020' (9', 9 total holes)       PP. 50 BOPD, 61 BW & 100 MCF in 24 hours<br>3/31/00                                                                                                                                                                                           |                                                                                                  |                               |
| DV Tool @       8/02         4637'       8/02         5479'-5486' (8', 8 total holes)       9PM @ 1100 psi, ISIP 440 psi, Swab FE was 100% oil cut @ 150'/hr.<br>Interval w/ 4500 gal YF140 gel & 3000# 16/30 RC sand Ramp sand 1-4 ppa, A<br>BPM @ 1161 psi, ISIP 600#         901/00       5744', 44.5', 45', 46', 48', 48 5'         901/00       5744', 44.5', 45', 46', 48', 48 5'         901/00       5744', 44.5', 45', 46', 48', 48 5'         901/00       5744', 44.5', 45', 46', 48', 48 5'         901/00       5744', 44.5', 45', 46', 48', 48 5'         901/00       5744', 44.5', 45', 46', 48', 48 5'         901/00       5744', 44.5', 90' (6', 7 total holes)         901/00       6012'-6020' (9', 9 total holes)         901/00       6012'-6020' (9', 9 total holes)         91/00       6012'-6020' (9', 9 total holes)         91/00       6012'-6020' (9', 9 total holes)         91/00       100 MCF in 24 hours         3/31/00       3/31/00                                                                                                               |                                                                                                  | ,                             |
| DV Tool @<br>5900'                                                                                                                                                                                                                                                                                                                                                                                                                                                                                                                                                                                                                                                                                                                                                                                                                                                                                                                                                                                                                                                                                                                                                                                                                                                                                                                                                                              | @                                                                                                |                               |
| 6786'-6795', 99', 6800',                                                                                                                                                                                                                                                                                                                                                                                                                                                                                                                                                                                                                                                                                                                                                                                                                                                                                                                                                                                                                                                                                                                                                                                                                                                                                                                                                                        |                                                                                                  | •                             |
| 6806'-6809', (16', 16 total holes)<br><b>8/93</b><br>6902'-6911', 6915'-6919',<br>6931'-6933'<br>(18', 18 total holes)                                                                                                                                                                                                                                                                                                                                                                                                                                                                                                                                                                                                                                                                                                                                                                                                                                                                                                                                                                                                                                                                                                                                                                                                                                                                          |                                                                                                  | . DETD                        |
| PBTD       7265'         TD       7300'         5-½", 17# J-55         Set at 7300'.         1 <sup>st</sup> Stage cemented with 335 sx         2 <sup>nd</sup> Stage cemented with 460 sx.         Circ 1 <sup>st</sup> stage, did not bump plug on         2 <sup>nd</sup> stage         Perf'd squeeze holes @ 4150', Set         CICR @ 4093', Pump 521 sx cmt,         Squeeze to 1000 psi                                                                                                                                                                                                                                                                                                                                                                                                                                                                                                                                                                                                                                                                                                                                                                                                                                                                                                                                                                                                 | 7300' 5-1⁄<br>Set<br>1 <sup>st</sup><br>2 <sup>nd</sup><br>Cirt<br>2 <sup>nd</sup><br>Per<br>CIC |                               |

/

TD 7430'

NASH UNIT #9

 $5-\frac{1}{2}$ ", 17# J-55 Set at 6980' 1<sup>st</sup> Stage cemented with 550 sx. TOC @ 4670' below DV tool 2<sup>nd</sup> Stage cemented with 500 sx.