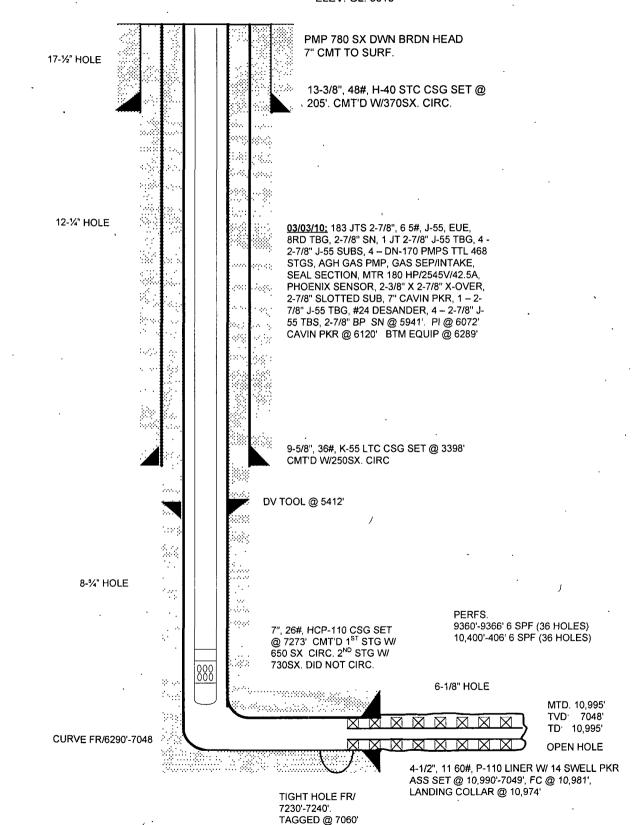

# **INJECTION WELL DATA SHEET**

A

OPERATOR: XTO Energy Inc.

WELL NAME & NUMBER: Nash Unit #53 SWD

WELL LOCATION: 360' FNL & 500' FEL

# FOOTAGE LOCATION

WELLBORE SCHEMATIC see attached

UNIT LETTER **SECTION** TOWNSHIP WELL CONSTRUCTION DATA Surface Casing PROPOSED - Well has not been drilled yet.

- 13

Hole Size: \_\_\_\_\_26"\_\_\_\_\_ Casing Size: \_\_\_\_20"\_\_\_\_

23S

29E

*or*\_\_\_\_\_ft<sup>3</sup>

Casing Size:\_\_\_\_\_

*or* \_\_\_\_\_\_ ft<sup>3</sup>

Method Determined:

RANGE

Cemented with: 930 sx. *or* ft<sup>3</sup>

Top of Cement: surface Method Determined:

Intermediate Casing

Hole Size: 17 1/2" Casing Size: 13 3/8"

Cemented with: 2630 sx.

Top of Cement: surface Method Determined:

Production Casing

Hole Size: \_\_\_\_\_

-- Cemented with: \_\_\_\_\_\_ sx.

Top of Cement: \_\_\_\_\_

Total Depth:

Injection Interval .

OH 15074' feet to 16510'

(Perforated or Open Hole; indicate which)

Side 1

# **INJECTION WELL DATA SHEET**

| Tubing Size:proposed 4 <sup>1</sup> /2 <sup>''</sup>                                | Lining Material:internally coated                                            |
|-------------------------------------------------------------------------------------|------------------------------------------------------------------------------|
| Type of Packer:7" ASIX nickel plated BJ pkr_                                        | · · · · · · · · · · · · · · · · · · ·                                        |
| Packer Setting Depth:15000'                                                         |                                                                              |
| Other Type of Tubing/Casing Seal (if appli                                          | icable):                                                                     |
|                                                                                     |                                                                              |
|                                                                                     | Additional Data                                                              |
|                                                                                     |                                                                              |
| 1. Is this a new well drilled for injection?                                        | ?XYesNo                                                                      |
| If no, for what purpose was the well or                                             | riginally drilled?                                                           |
|                                                                                     |                                                                              |
| 2. Name of the Injection Formation:                                                 | Devonian                                                                     |
| 3. Name of Field or Pool (if applicable):                                           | Nash Draw                                                                    |
| 4. Has the well ever been perforated in an intervals and give plugging detail, i.e. | ny other zone(s)?. List all such perforated sacks of cement or plug(s) used. |
|                                                                                     |                                                                              |
| 5. Give the name and depths of any oil or injection zone in this area:              | r gas zones underlying or overlying the proposed                             |
|                                                                                     |                                                                              |

Patty Urias Regulatory Analyst PROPOSED WELL SKETCH Nash #53SWD Unit Letter A Section 13 T23S R29E Eddy County NM

Proposed TD 16510'