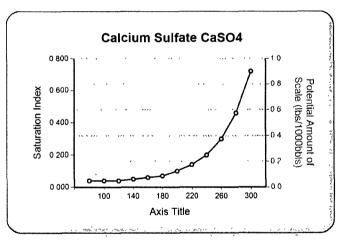

|                 |                                        | Scale Values @ Test Conditions - Potential Amount of Scale in Ib/1000bbl |         |           |                        |           |         |                   |                |         |            |  |
|-----------------|----------------------------------------|--------------------------------------------------------------------------|---------|-----------|------------------------|-----------|---------|-------------------|----------------|---------|------------|--|
| Test Conditions |                                        | Calcium Ca                                                               | rbonate | Gyps      | Gypsum Calcium Sulfate |           |         | Strontium Sulfate | Barium Sulfate |         | Calculated |  |
| Temp            | Gauge Press.                           | CaCO                                                                     | )3      | CaSO40    | 2H2O                   | CaSO4     |         | SrSO4             | BaSC           | 14      | CO2        |  |
| ۴               | psi .                                  | Sat Index                                                                | Scale   | Sat Index | Scale                  | Sat Index | Scale   | Sat Index Scale   | Sat Index 🔅    | Scale   | psi        |  |
| 82              | 100                                    | 3.78                                                                     | 0.01    | 0.03      | -135.42                | 0.03      | -141.75 | -                 | 0.05           | -26.04  | 0.06       |  |
| 80              | Ō                                      | 3.67                                                                     | 0.01    | 0.03      | 0.00                   | 0.03      | -142.79 |                   | 0.06           | -25.28  | 0.89       |  |
| .100            | ي ريبر 0 ديد زي                        | 4.78                                                                     | 0.02    | 0.03,     | 0.01                   | 0.03      | -128.79 |                   | 0.04           | -32.88  | 0.84       |  |
| 120             | Ō.,,,,,,,,,,,,,,,,,,,,,,,,,,,,,,,,,,,, | 5.94                                                                     | 0.02    | 0.03      | 0.01                   | 0.03      | -108.58 |                   | 0.02           | -40.77  | 0.69       |  |
| 140             | Ō                                      | 7.14                                                                     | 0.02    | 0.03      | 0.02                   | 0.04      | -86.41  |                   | 0.02           | -49.80  | 0.57       |  |
| 160             | 0, -                                   | 8.28                                                                     | 0.03    | 0.04      | 0.02                   | 0.05      | -65.42  |                   | 0.01           | -60.19  | 0.47       |  |
| 180             | 0                                      | 9.26                                                                     | 0.0     | 0.04      | 0.02                   | 0.06      | 47.40   |                   | 0.01           | -72.17  | 0.38       |  |
| 200             | Ō                                      | 9.92                                                                     | 0.03    | 0.04      | 0.02                   | 0.08      | -33.00  | - 2, 2, 5, 7,     | 0.01           | -86.06  | 0.28       |  |
| 220             | 2.51                                   | 9.99                                                                     | 0.03    | 0.04      | 0.02                   | 0.11      | -22.88  |                   | 0.00           | -104.13 | 0.20       |  |
| 240             | 10.3                                   | 9.71                                                                     | 0.0     | 0.04      | 0.02                   | 0.16      | 14.71   | -), **            | 0.00           | -123.60 | 0.15       |  |
| 260             | 20.76                                  | 9.00                                                                     | 0.03    | 0.04      | 0.02                   | 0.25      | -8.91   |                   | 0.00           | -146.42 | 0.11       |  |
| 280             | 34.54                                  | 7.98                                                                     | 0.02    | 0.04      | 0.02                   | 0.38      | -4.87   | -32               | 0.00           |         | 0.08       |  |
| 300             | 52.34                                  | 6.79                                                                     | 0.02    | 0.04      | 0.02                   | 0.59      | -2.10   |                   | 0.00           | -205.07 | 0.06       |  |

### **Conclusions:**

Notes:

Calcium Carbonate scale is indicated at all temperatures from 80°F to 300°F

Gypsum Scaling Index is negative from 80°F to 300°F

Calcium Sulfate Scaling Index is negative from 80°F to 300°F