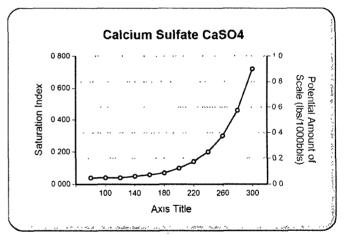

|                 |                                        | Scale Values @ Test Conditions - Potential Amount of Scale in Ib/1000bbl |         |           |                        |           |         |                   |                |         |            |  |
|-----------------|----------------------------------------|--------------------------------------------------------------------------|---------|-----------|------------------------|-----------|---------|-------------------|----------------|---------|------------|--|
| Test Conditions |                                        | Calcium Ca                                                               | rbonate | Gyps      | Gypsum Calcium Sulfate |           |         | Strontium Sulfate | Barium Sulfate |         | Calculated |  |
| Temp            | Gauge Press.                           | CaCO                                                                     | )3      | CaSO40    | 2H2O                   | CaSO4     |         | SrSO4             | BaSC           | 14      | CO2        |  |
| ۴               | psi .                                  | Sat Index                                                                | Scale   | Sat Index | Scale                  | Sat Index | Scale   | Sat Index Scale   | Sat Index 🔅    | Scale   | psi        |  |
| 82              | 100                                    | 3.78                                                                     | 0.01    | 0.03      | -135.42                | 0.03      | -141.75 | -                 | 0.05           | -26.04  | 0.06       |  |
| 80              | Ō                                      | 3.67                                                                     | 0.01    | 0.03      | 0.00                   | 0.03      | -142.79 |                   | 0.06           | -25.28  | 0.89       |  |
| .100            | ي ريبر 0 ديد زي                        | 4.78                                                                     | 0.02    | 0.03,     | 0.01                   | 0.03      | -128.79 |                   | 0.04           | -32.88  | 0.84       |  |
| 120             | Ō.,,,,,,,,,,,,,,,,,,,,,,,,,,,,,,,,,,,, | 5.94                                                                     | 0.02    | 0.03      | 0.01                   | 0.03      | -108.58 |                   | 0.02           | -40.77  | 0.69       |  |
| 140             | Ō                                      | 7.14                                                                     | 0.02    | 0.03      | 0.02                   | 0.04      | -86.41  |                   | 0.02           | -49.80  | 0.57       |  |
| 160             | 0, -                                   | 8.28                                                                     | 0.03    | 0.04      | 0.02                   | 0.05      | -65.42  |                   | 0.01           | -60.19  | 0.47       |  |
| 180             | 0                                      | 9.26                                                                     | 0.0     | 0.04      | 0.02                   | 0.06      | 47.40   |                   | 0.01           | -72.17  | 0.38       |  |
| 200             | Ō                                      | 9.92                                                                     | 0.03    | 0.04      | 0.02                   | 0.08      | -33.00  | - 2, 2, 5, 7,     | 0.01           | -86.06  | 0.28       |  |
| 220             | 2.51                                   | 9.99                                                                     | 0.03    | 0.04      | 0.02                   | 0.11      | -22.88  |                   | 0.00           | -104.13 | 0.20       |  |
| 240             | 10.3                                   | 9.71                                                                     | 0.0     | 0.04      | 0.02                   | 0.16      | 14.71   | -), **            | 0.00           | -123.60 | 0.15       |  |
| 260             | 20.76                                  | 9.00                                                                     | 0.03    | 0.04      | 0.02                   | 0.25      | -8.91   |                   | 0.00           | -146.42 | 0.11       |  |
| 280             | 34.54                                  | 7.98                                                                     | 0.02    | 0.04      | 0.02                   | 0.38      | -4.87   | -32               | 0.00           |         | 0.08       |  |
| 300             | 52.34                                  | 6.79                                                                     | 0.02    | 0.04      | 0.02                   | 0.59      | -2.10   |                   | 0.00           | -205.07 | 0.06       |  |

### **Conclusions:**

Notes:

Calcium Carbonate scale is indicated at all temperatures from 80°F to 300°F

Gypsum Scaling Index is negative from 80°F to 300°F

Calcium Sulfate Scaling Index is negative from 80°F to 300°F