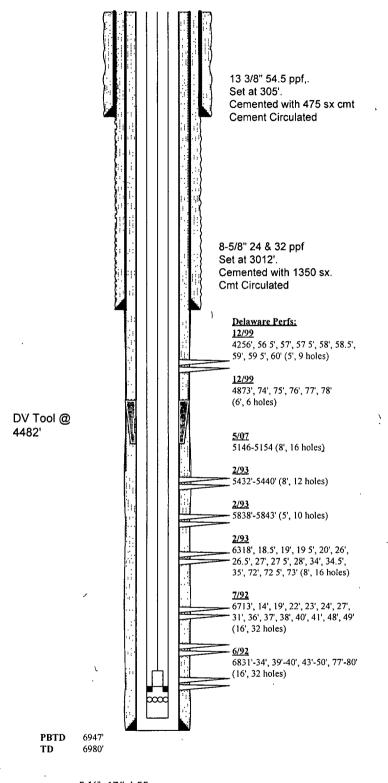

# NASH UNIT #10

7223'

•

NASH UNIT #42H

ELEV: GL: 3018'

Multi-Chem Analytical Laboratory