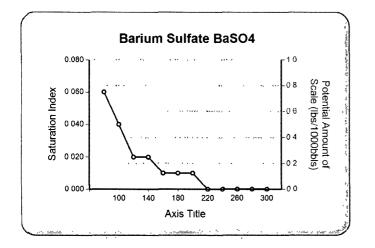

|                 |                                        | Scale Values @ Test Conditions - Potential Amount of Scale in Ib/1000bbl |         |           |                        |           |         |                   |                |         |            |  |
|-----------------|----------------------------------------|--------------------------------------------------------------------------|---------|-----------|------------------------|-----------|---------|-------------------|----------------|---------|------------|--|
| Test Conditions |                                        | Calcium Ca                                                               | rbonate | Gyps      | Gypsum Calcium Sulfate |           |         | Strontium Sulfate | Barium Sulfate |         | Calculated |  |
| Temp            | Gauge Press.                           | CaCO                                                                     | )3      | CaSO40    | 2H2O                   | CaSO4     |         | SrSO4             | BaSC           | 14      | CO2        |  |
| ۴               | psi .                                  | Sat Index                                                                | Scale   | Sat Index | Scale                  | Sat Index | Scale   | Sat Index Scale   | Sat Index 🔅    | Scale   | psi        |  |
| 82              | 100                                    | 3.78                                                                     | 0.01    | 0.03      | -135.42                | 0.03      | -141.75 | -                 | 0.05           | -26.04  | 0.06       |  |
| 80              | Ō                                      | 3.67                                                                     | 0.01    | 0.03      | 0.00                   | 0.03      | -142.79 |                   | 0.06           | -25.28  | 0.89       |  |
| .100            | ي ريبر 0 ديد زي                        | 4.78                                                                     | 0.02    | 0.03,     | 0.01                   | 0.03      | -128.79 |                   | 0.04           | -32.88  | 0.84       |  |
| 120             | Ō.,,,,,,,,,,,,,,,,,,,,,,,,,,,,,,,,,,,, | 5.94                                                                     | 0.02    | 0.03      | 0.01                   | 0.03      | -108.58 |                   | 0.02           | -40.77  | 0.69       |  |
| 140             | Ō                                      | 7.14                                                                     | 0.02    | 0.03      | 0.02                   | 0.04      | -86.41  |                   | 0.02           | -49.80  | 0.57       |  |
| 160             | 0, -                                   | 8.28                                                                     | 0.03    | 0.04      | 0.02                   | 0.05      | -65.42  |                   | 0.01           | -60.19  | 0.47       |  |
| 180             | 0                                      | 9.26                                                                     | 0.0     | 0.04      | 0.02                   | 0.06      | 47.40   |                   | 0.01           | -72.17  | 0.38       |  |
| 200             | Ō                                      | 9.92                                                                     | 0.03    | 0.04      | 0.02                   | 0.08      | -33.00  | - 2, 2, 5, 7,     | 0.01           | -86.06  | 0.28       |  |
| 220             | 2.51                                   | 9.99                                                                     | 0.03    | 0.04      | 0.02                   | 0.11      | -22.88  |                   | 0.00           | -104.13 | 0.20       |  |
| 240             | 10.3                                   | 9.71                                                                     | 0.0     | 0.04      | 0.02                   | 0.16      | 14.71   | -), **            | 0.00           | -123.60 | 0.15       |  |
| 260             | 20.76                                  | 9.00                                                                     | 0.03    | 0.04      | 0.02                   | 0.25      | -8.91   |                   | 0.00           | -146.42 | 0.11       |  |
| 280             | 34.54                                  | 7.98                                                                     | 0.02    | 0.04      | 0.02                   | 0.38      | -4.87   | -32               | 0.00           |         | 0.08       |  |
| 300             | 52.34                                  | 6.79                                                                     | 0.02    | 0.04      | 0.02                   | 0.59      | -2.10   |                   | 0.00           | -205.07 | 0.06       |  |

Strontium Sulfate scaling was not evaluated

Barium Sulfate Scaling Index is negative from 80°F to 300°F

Multi-Chem Analytical Laboratory