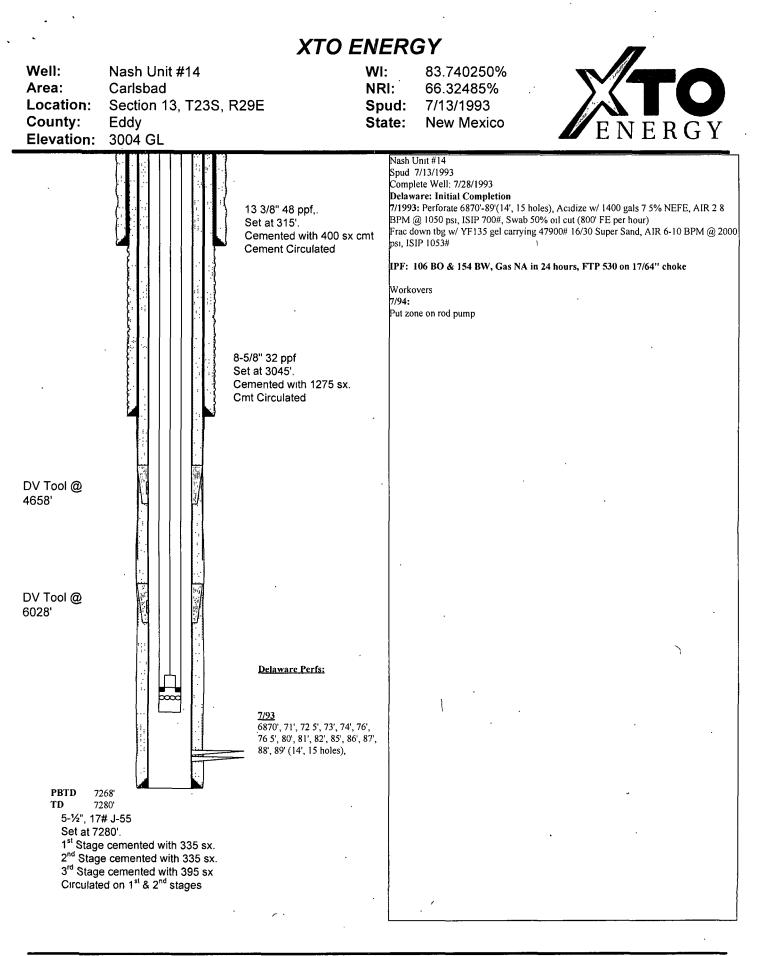

-

DATE: <u>9/17/09</u>

**Richard Lauderdale PREPARED BY:** DATE: 4/24/08

| Well:       Nash Unit #5       WI:       87.674140%,         Area:       Carisbad       NRL:       66.639132%,         Location:       Section 13, T23S, R29E       Spit:       72.1793         County:       Eddy       State:       New Mexico         Elevation:       3015 GL 3027 KB       Nah Unit #20         State:       New Mexico       Section 13, T23S, R29E       Spit:         13 3/8" 48 ppf.       Set at 310       Section 14, 721/193         Set at 310:       Section 14, 799, 800, 111 BW, 180 MCF in 24 hours, 19/64 cboke TP 550         Cernent Circulated       Cernent Circulated         B-5/8" 24 pf       Set at 3160'         Cernent Circulated       Set REP @ 6774         Performe 6072-609; 10; 11 BW, 186 MCF in 24 hours, 19/64 cboke TP 550         Worksver       794         Set REP @ 6112       Performe 5073-609; 10; 10 holes), Acidze w1000 gal 7 1% HCL + BS, Alf         B100 ps, ISIP 400 ps, Swab F2 was 100% ol call gi 15/hr.       Set REP @ 612         Performe 5073-609; 10; 10 holes), Acidze w1000 gal 7 1% HCL + BS, Alf       Set REP @ 512         Performe 5073-609; 10; 10 holes), Acidze w1000 gal 7 1% HCL + BS, Alf       Set REP @ 512         DV Tool @       Single Graphic Set Aff       Set REP @ 512         Store       Set REP @ 512                                                                                  |                                                                                                  |                               |
|-------------------------------------------------------------------------------------------------------------------------------------------------------------------------------------------------------------------------------------------------------------------------------------------------------------------------------------------------------------------------------------------------------------------------------------------------------------------------------------------------------------------------------------------------------------------------------------------------------------------------------------------------------------------------------------------------------------------------------------------------------------------------------------------------------------------------------------------------------------------------------------------------------------------------------------------------------------------------------------------------------------------------------------------------------------------------------------------------------------------------------------------------------------------------------------------------------------------------------------------------------------------------------------------------------------------------------------------------------------------------------------------------|--------------------------------------------------------------------------------------------------|-------------------------------|
| DV Tool @       802         Brid 12:6020 (9', 9 total holes)         Algo (12:6020 (9', 9 total holes)         Algo (14:100 ps, ISIP 400 ps, Sub Fill Stat 13:00         Bring (14:100 ps, ISIP 400 ps, Sub Fill Stat 30:00 (16:100 ps, ISIP 40) ps, Sub Fill Stat 30:00 (16:100 ps, ISIP 40) ps, Sub Fill Stat 30:00 (16:100 ps, ISIP 40) ps, Sub Fill Stat 30:00 (16:100 ps, ISIP 40) ps, Sub Fill Stat 30:00 (16:100 ps, ISIP 40) ps, Sub Fill Stat 30:00 (16:100 ps, ISIP 40) ps, Sub Fill Stat 30:00 (16:100 ps, ISIP 40) ps, Sub Fill Stat 30:00 (16:100 ps, ISIP 40) ps, Sub Fill Stat 30:00 (16:100 ps, ISIP 40) ps, Sub Fill Stat 30:00 (16:100 ps, ISIP 40) ps, Sub Fill Stat 30:00 (16:100 ps, ISIP 40) ps, Sub Fill Stat 30:00 (16:100 ps, ISIP 40) ps, Sub Fill Stat 30:00 (16:100 ps, ISIP 40) ps, Sub Fill Stat 30:00 (16:10 | Carlsbac<br>on: Section<br>y: Eddy                                                               | Area:<br>Location:<br>County: |
| Set at 3160'<br>Cemented with 1000 sx.<br>Cement Circulated       Perforate 6786-6809 (16', 16 holes), Did not acidize as zone was on vacuum         Set RBP @ 6112',<br>Perforate 6786-6809 (16', 16 holes), Acidize w/ 1000 gal 7 ½% HCL + BS, AIR<br>20100 psi, ISIP 610 psi, Had paraffin problem but after cleaning out w/ hot wis<br>wabbed 75-80% oil cut DID NOT FRAC INTERVAL         DV Tool @       8/02<br>5479-5486' (8', 8 total holes)       Set RBP @ 5948',<br>Perforate 5744'-49 (7', 7 total holes), Acidize w/ 900 gal 7 ½% HCL + BS, AIR<br>29 BPM @ 1100 psi, ISIP 440 psi, Swab FE was 100% oil cut @ 150/hr.<br>interval w/ 4500 gal YF140 gel & 3000# 16/30 RC sand Ramp sand 1-4 ppa, A<br>BPM @ 1161 psi, ISIP 600 #<br>Set RBP @ 5529         DV Tool @       01/00<br>5744', 44, 5', 45', 46', 48', 48's<br>49' (6', 7 total holes)       Set RBP @ 5529<br>Psi, ISIP 600 psi, Sub results - 500' per hour FE w/ 25% oil cut<br>Frac interval w/ 4400 gal YF140 gel & 3000# 16/30 sand, ramp from 1-4 ppa, A<br>BPM @ 2100 psi, ISIP 650 psi,         DV Tool @       01/00<br>6012'-6020' (9', 9 total holes)       PP. 50 BOPD, 61 BW & 100 MCF in 24 hours<br>3/31/00                                                                                                                                                                                           |                                                                                                  |                               |
| DV Tool @       8/02         4637'       8/02         5479'-5486' (8', 8 total holes)       9PM @ 1100 psi, ISIP 440 psi, Swab FE was 100% oil cut @ 150'/hr.<br>Interval w/ 4500 gal YF140 gel & 3000# 16/30 RC sand Ramp sand 1-4 ppa, A<br>BPM @ 1161 psi, ISIP 600#         901/00       5744', 44.5', 45', 46', 48', 48 5'         901/00       5744', 44.5', 45', 46', 48', 48 5'         901/00       5744', 44.5', 45', 46', 48', 48 5'         901/00       5744', 44.5', 45', 46', 48', 48 5'         901/00       5744', 44.5', 45', 46', 48', 48 5'         901/00       5744', 44.5', 45', 46', 48', 48 5'         901/00       5744', 44.5', 90' (6', 7 total holes)         901/00       6012'-6020' (9', 9 total holes)         901/00       6012'-6020' (9', 9 total holes)         91/00       6012'-6020' (9', 9 total holes)         91/00       6012'-6020' (9', 9 total holes)         91/00       100 MCF in 24 hours         3/31/00       3/31/00                                                                                                               |                                                                                                  | ,                             |
| DV Tool @<br>5900'                                                                                                                                                                                                                                                                                                                                                                                                                                                                                                                                                                                                                                                                                                                                                                                                                                                                                                                                                                                                                                                                                                                                                                                                                                                                                                                                                                              | @                                                                                                |                               |
| 6786'-6795', 99', 6800',                                                                                                                                                                                                                                                                                                                                                                                                                                                                                                                                                                                                                                                                                                                                                                                                                                                                                                                                                                                                                                                                                                                                                                                                                                                                                                                                                                        |                                                                                                  | •                             |
| 6806'-6809', (16', 16 total holes)<br><b>8/93</b><br>6902'-6911', 6915'-6919',<br>6931'-6933'<br>(18', 18 total holes)                                                                                                                                                                                                                                                                                                                                                                                                                                                                                                                                                                                                                                                                                                                                                                                                                                                                                                                                                                                                                                                                                                                                                                                                                                                                          |                                                                                                  | . DETD                        |
| PBTD       7265'         TD       7300'         5-½", 17# J-55         Set at 7300'.         1 <sup>st</sup> Stage cemented with 335 sx         2 <sup>nd</sup> Stage cemented with 460 sx.         Circ 1 <sup>st</sup> stage, did not bump plug on         2 <sup>nd</sup> stage         Perf'd squeeze holes @ 4150', Set         CICR @ 4093', Pump 521 sx cmt,         Squeeze to 1000 psi                                                                                                                                                                                                                                                                                                                                                                                                                                                                                                                                                                                                                                                                                                                                                                                                                                                                                                                                                                                                 | 7300' 5-1⁄<br>Set<br>1 <sup>st</sup><br>2 <sup>nd</sup><br>Cirt<br>2 <sup>nd</sup><br>Per<br>CIC |                               |