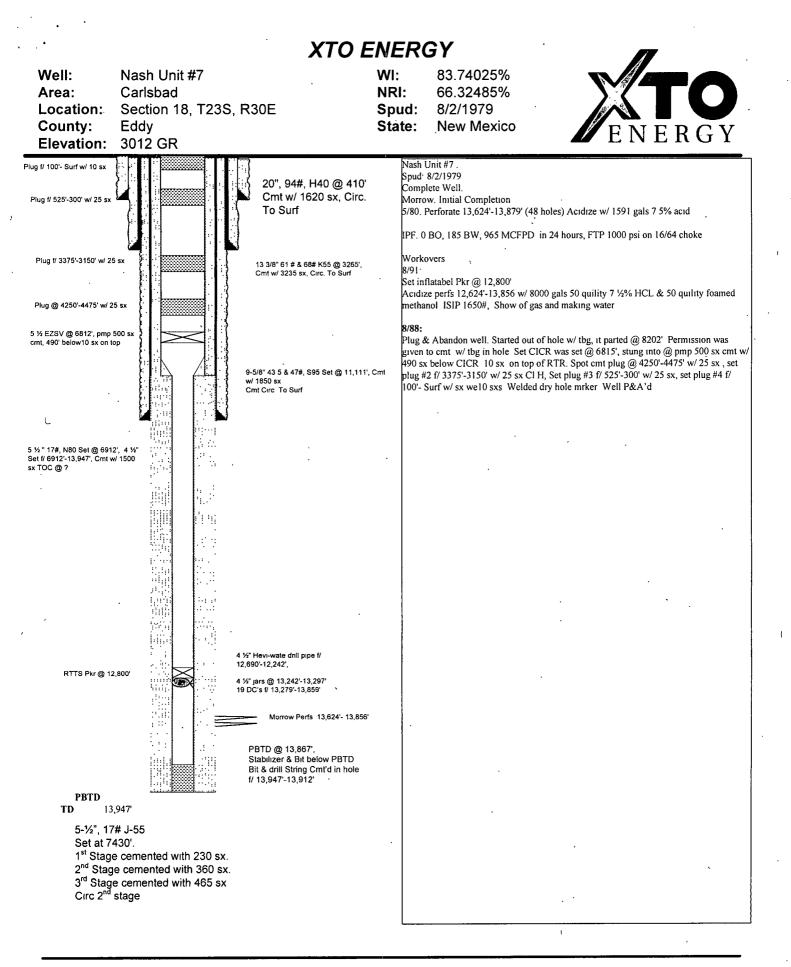

-

DATE: <u>9/17/09</u>

**Richard Lauderdale PREPARED BY:** DATE: 4/24/08

| Well:       Nash Unit #5       WI:       87.674140%,         Area:       Carisbad       NRL:       66.639132%,         Location:       Section 13, T23S, R29E       Spit:       72.1793         County:       Eddy       State:       New Mexico         Elevation:       3015 GL 3027 KB       Nah Unit #20         State:       New Mexico       Section 13, T23S, R29E       Spit:         13 3/8" 48 ppf.       Set at 310       Section 14, 721/193         Set at 310:       Section 14, 799, 800, 111 BW, 180 MCF in 24 hours, 19/64 cboke TP 550         Cernent Circulated       Cernent Circulated         B-5/8" 24 pf       Set at 3160'         Cernent Circulated       Set REP @ 6774         Performe 6072-609; 10; 11 BW, 186 MCF in 24 hours, 19/64 cboke TP 550         Worksver       794         Set REP @ 6112       Performe 5073-609; 10; 10 holes), Acidze w1000 gal 7 1% HCL + BS, Alf         B100 ps, ISIP 400 ps, Swab F2 was 100% ol call gi 15/hr.       Set REP @ 612         Performe 5073-609; 10; 10 holes), Acidze w1000 gal 7 1% HCL + BS, Alf       Set REP @ 512         Performe 5073-609; 10; 10 holes), Acidze w1000 gal 7 1% HCL + BS, Alf       Set REP @ 512         DV Tool @       Single Graphic Set Aff       Set REP @ 512         Store       Set REP @ 512                                                                                  |                                                                                                  |                               |
|-------------------------------------------------------------------------------------------------------------------------------------------------------------------------------------------------------------------------------------------------------------------------------------------------------------------------------------------------------------------------------------------------------------------------------------------------------------------------------------------------------------------------------------------------------------------------------------------------------------------------------------------------------------------------------------------------------------------------------------------------------------------------------------------------------------------------------------------------------------------------------------------------------------------------------------------------------------------------------------------------------------------------------------------------------------------------------------------------------------------------------------------------------------------------------------------------------------------------------------------------------------------------------------------------------------------------------------------------------------------------------------------------|--------------------------------------------------------------------------------------------------|-------------------------------|
| DV Tool @       802         Brid 12:6020 (9', 9 total holes)         Algo (12:6020 (9', 9 total holes)         Algo (14:100 ps, ISIP 400 ps, Sub Fill Stat 13:00         Bring (14:100 ps, ISIP 400 ps, Sub Fill Stat 30:00 (16:100 ps, ISIP 40) ps, Sub Fill Stat 30:00 (16:100 ps, ISIP 40) ps, Sub Fill Stat 30:00 (16:100 ps, ISIP 40) ps, Sub Fill Stat 30:00 (16:100 ps, ISIP 40) ps, Sub Fill Stat 30:00 (16:100 ps, ISIP 40) ps, Sub Fill Stat 30:00 (16:100 ps, ISIP 40) ps, Sub Fill Stat 30:00 (16:100 ps, ISIP 40) ps, Sub Fill Stat 30:00 (16:100 ps, ISIP 40) ps, Sub Fill Stat 30:00 (16:100 ps, ISIP 40) ps, Sub Fill Stat 30:00 (16:100 ps, ISIP 40) ps, Sub Fill Stat 30:00 (16:100 ps, ISIP 40) ps, Sub Fill Stat 30:00 (16:100 ps, ISIP 40) ps, Sub Fill Stat 30:00 (16:100 ps, ISIP 40) ps, Sub Fill Stat 30:00 (16:10 | Carlsbac<br>on: Section<br>y: Eddy                                                               | Area:<br>Location:<br>County: |
| Set at 3160'<br>Cemented with 1000 sx.<br>Cement Circulated       Perforate 6786-6809 (16', 16 holes), Did not acidize as zone was on vacuum         Set RBP @ 6112',<br>Perforate 6786-6809 (16', 16 holes), Acidize w/ 1000 gal 7 ½% HCL + BS, AIR<br>20100 psi, ISIP 610 psi, Had paraffin problem but after cleaning out w/ hot wis<br>wabbed 75-80% oil cut DID NOT FRAC INTERVAL         DV Tool @       8/02<br>5479-5486' (8', 8 total holes)       Set RBP @ 5948',<br>Perforate 5744'-49 (7', 7 total holes), Acidize w/ 900 gal 7 ½% HCL + BS, AIR<br>29 BPM @ 1100 psi, ISIP 440 psi, Swab FE was 100% oil cut @ 150/hr.<br>interval w/ 4500 gal YF140 gel & 3000# 16/30 RC sand Ramp sand 1-4 ppa, A<br>BPM @ 1161 psi, ISIP 600 #<br>Set RBP @ 5529         DV Tool @       01/00<br>5744', 44, 5', 45', 46', 48', 48's<br>49' (6', 7 total holes)       Set RBP @ 5529<br>Psi, ISIP 600 psi, Sub results - 500' per hour FE w/ 25% oil cut<br>Frac interval w/ 4400 gal YF140 gel & 3000# 16/30 sand, ramp from 1-4 ppa, A<br>BPM @ 2100 psi, ISIP 650 psi,         DV Tool @       01/00<br>6012'-6020' (9', 9 total holes)       PP. 50 BOPD, 61 BW & 100 MCF in 24 hours<br>3/31/00                                                                                                                                                                                           |                                                                                                  |                               |
| DV Tool @       8/02         4637'       8/02         5479'-5486' (8', 8 total holes)       9PM @ 1100 psi, ISIP 440 psi, Swab FE was 100% oil cut @ 150'/hr.<br>Interval w/ 4500 gal YF140 gel & 3000# 16/30 RC sand Ramp sand 1-4 ppa, A<br>BPM @ 1161 psi, ISIP 600#         901/00       5744', 44.5', 45', 46', 48', 48 5'         901/00       5744', 44.5', 45', 46', 48', 48 5'         901/00       5744', 44.5', 45', 46', 48', 48 5'         901/00       5744', 44.5', 45', 46', 48', 48 5'         901/00       5744', 44.5', 45', 46', 48', 48 5'         901/00       5744', 44.5', 45', 46', 48', 48 5'         901/00       5744', 44.5', 90' (6', 7 total holes)         901/00       6012'-6020' (9', 9 total holes)         901/00       6012'-6020' (9', 9 total holes)         91/00       6012'-6020' (9', 9 total holes)         91/00       6012'-6020' (9', 9 total holes)         91/00       100 MCF in 24 hours         3/31/00       3/31/00                                                                                                               |                                                                                                  | ,                             |
| DV Tool @<br>5900'                                                                                                                                                                                                                                                                                                                                                                                                                                                                                                                                                                                                                                                                                                                                                                                                                                                                                                                                                                                                                                                                                                                                                                                                                                                                                                                                                                              | @                                                                                                |                               |
| 6786'-6795', 99', 6800',                                                                                                                                                                                                                                                                                                                                                                                                                                                                                                                                                                                                                                                                                                                                                                                                                                                                                                                                                                                                                                                                                                                                                                                                                                                                                                                                                                        |                                                                                                  | •                             |
| 6806'-6809', (16', 16 total holes)<br><b>8/93</b><br>6902'-6911', 6915'-6919',<br>6931'-6933'<br>(18', 18 total holes)                                                                                                                                                                                                                                                                                                                                                                                                                                                                                                                                                                                                                                                                                                                                                                                                                                                                                                                                                                                                                                                                                                                                                                                                                                                                          |                                                                                                  | . DETD                        |
| PBTD       7265'         TD       7300'         5-½", 17# J-55         Set at 7300'.         1 <sup>st</sup> Stage cemented with 335 sx         2 <sup>nd</sup> Stage cemented with 460 sx.         Circ 1 <sup>st</sup> stage, did not bump plug on         2 <sup>nd</sup> stage         Perf'd squeeze holes @ 4150', Set         CICR @ 4093', Pump 521 sx cmt,         Squeeze to 1000 psi                                                                                                                                                                                                                                                                                                                                                                                                                                                                                                                                                                                                                                                                                                                                                                                                                                                                                                                                                                                                 | 7300' 5-1⁄<br>Set<br>1 <sup>st</sup><br>2 <sup>nd</sup><br>Cirt<br>2 <sup>nd</sup><br>Per<br>CIC |                               |