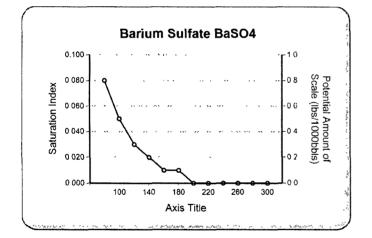

|                 |                                        | Scale Values @ Test Conditions - Potential Amount of Scale in Ib/1000bbl |         |           |                        |           |         |                   |                |         |            |  |
|-----------------|----------------------------------------|--------------------------------------------------------------------------|---------|-----------|------------------------|-----------|---------|-------------------|----------------|---------|------------|--|
| Test Conditions |                                        | Calcium Ca                                                               | rbonate | Gyps      | Gypsum Calcium Sulfate |           |         | Strontium Sulfate | Barium Sulfate |         | Calculated |  |
| Temp            | Gauge Press.                           | CaCO                                                                     | )3      | CaSO40    | 2H2O                   | CaSO4     |         | SrSO4             | BaSC           | 14      | CO2        |  |
| ۴               | psi .                                  | Sat Index                                                                | Scale   | Sat Index | Scale                  | Sat Index | Scale   | Sat Index Scale   | Sat Index 🔅    | Scale   | psi        |  |
| 82              | 100                                    | 3.78                                                                     | 0.01    | 0.03      | -135.42                | 0.03      | -141.75 | -                 | 0.05           | -26.04  | 0.06       |  |
| 80              | Ō                                      | 3.67                                                                     | 0.01    | 0.03      | 0.00                   | 0.03      | -142.79 |                   | 0.06           | -25.28  | 0.89       |  |
| .100            | ي ريبر 0 ديد زي                        | 4.78                                                                     | 0.02    | 0.03,     | 0.01                   | 0.03      | -128.79 |                   | 0.04           | -32.88  | 0.84       |  |
| 120             | Ō.,,,,,,,,,,,,,,,,,,,,,,,,,,,,,,,,,,,, | 5.94                                                                     | 0.02    | 0.03      | 0.01                   | 0.03      | -108.58 |                   | 0.02           | -40.77  | 0.69       |  |
| 140             | Ō                                      | 7.14                                                                     | 0.02    | 0.03      | 0.02                   | 0.04      | -86.41  |                   | 0.02           | -49.80  | 0.57       |  |
| 160             | 0, -                                   | 8.28                                                                     | 0.03    | 0.04      | 0.02                   | 0.05      | -65.42  |                   | 0.01           | -60.19  | 0.47       |  |
| 180             | 0                                      | 9.26                                                                     | 0.0     | 0.04      | 0.02                   | 0.06      | 47.40   |                   | 0.01           | -72.17  | 0.38       |  |
| 200             | Ō                                      | 9.92                                                                     | 0.03    | 0.04      | 0.02                   | 0.08      | -33.00  | - 2, 2, 5, 7,     | 0.01           | -86.06  | 0.28       |  |
| 220             | 2.51                                   | 9.99                                                                     | 0.03    | 0.04      | 0.02                   | 0.11      | -22.88  |                   | 0.00           | -104.13 | 0.20       |  |
| 240             | 10.3                                   | 9.71                                                                     | 0.0     | 0.04      | 0.02                   | 0.16      | 14.71   | -), **            | 0.00           | -123.60 | 0.15       |  |
| 260             | 20.76                                  | 9.00                                                                     | 0.03    | 0.04      | 0.02                   | 0.25      | -8.91   |                   | 0.00           | -146.42 | 0.11       |  |
| 280             | 34.54                                  | 7.98                                                                     | 0.02    | 0.04      | 0.02                   | 0.38      | -4.87   | -32               | 0.00           |         | 0.08       |  |
| 300             | 52.34                                  | 6.79                                                                     | 0.02    | 0.04      | 0.02                   | 0.59      | -2.10   |                   | 0.00           | -205.07 | 0.06       |  |

Strontium Sulfate scaling was not evaluated

Barium Sulfate Scaling Index is negative from 80°F to 300°F

Multi-Chem Analytical Laboratory