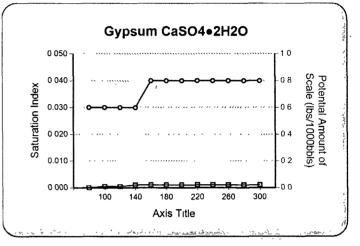

|                 |                                        | Scale Values @ Test Conditions - Potential Amount of Scale in Ib/1000bbl |         |           |                        |           |         |                   |                |         |            |  |
|-----------------|----------------------------------------|--------------------------------------------------------------------------|---------|-----------|------------------------|-----------|---------|-------------------|----------------|---------|------------|--|
| Test Conditions |                                        | Calcium Ca                                                               | rbonate | Gyps      | Gypsum Calcium Sulfate |           |         | Strontium Sulfate | Barium Sulfate |         | Calculated |  |
| Temp            | Gauge Press.                           | CaCO                                                                     | )3      | CaSO40    | 2H2O                   | CaSO4     |         | SrSO4             | BaSC           | 14      | CO2        |  |
| ۴               | psi .                                  | Sat Index                                                                | Scale   | Sat Index | Scale                  | Sat Index | Scale   | Sat Index Scale   | Sat Index 🔅    | Scale   | psi        |  |
| 82              | 100                                    | 3.78                                                                     | 0.01    | 0.03      | -135.42                | 0.03      | -141.75 | -                 | 0.05           | -26.04  | 0.06       |  |
| 80              | Ō                                      | 3.67                                                                     | 0.01    | 0.03      | 0.00                   | 0.03      | -142.79 |                   | 0.06           | -25.28  | 0.89       |  |
| .100            | ي ريبر 0 ديد زي                        | 4.78                                                                     | 0.02    | 0.03,     | 0.01                   | 0.03      | -128.79 |                   | 0.04           | -32.88  | 0.84       |  |
| 120             | Ō.,,,,,,,,,,,,,,,,,,,,,,,,,,,,,,,,,,,, | 5.94                                                                     | 0.02    | 0.03      | 0.01                   | 0.03      | -108.58 |                   | 0.02           | -40.77  | 0.69       |  |
| 140             | Ō                                      | 7.14                                                                     | 0.02    | 0.03      | 0.02                   | 0.04      | -86.41  |                   | 0.02           | -49.80  | 0.57       |  |
| 160             | 0, -                                   | 8.28                                                                     | 0.03    | 0.04      | 0.02                   | 0.05      | -65.42  |                   | 0.01           | -60.19  | 0.47       |  |
| 180             | 0                                      | 9.26                                                                     | 0.0     | 0.04      | 0.02                   | 0.06      | 47.40   |                   | 0.01           | -72.17  | 0.38       |  |
| 200             | Ō                                      | 9.92                                                                     | 0.03    | 0.04      | 0.02                   | 0.08      | -33.00  | - 2, 2, 5, 7,     | 0.01           | -86.06  | 0.28       |  |
| 220             | 2.51                                   | 9.99                                                                     | 0.03    | 0.04      | 0.02                   | 0.11      | -22.88  |                   | 0.00           | -104.13 | 0.20       |  |
| 240             | 10.3                                   | 9.71                                                                     | 0.0     | 0.04      | 0.02                   | 0.16      | 14.71   | -), **            | 0.00           | -123.60 | 0.15       |  |
| 260             | 20.76                                  | 9.00                                                                     | 0.03    | 0.04      | 0.02                   | 0.25      | -8.91   |                   | 0.00           | -146.42 | 0.11       |  |
| 280             | 34.54                                  | 7.98                                                                     | 0.02    | 0.04      | 0.02                   | 0.38      | -4.87   | -32               | 0.00           |         | 0.08       |  |
| 300             | 52.34                                  | 6.79                                                                     | 0.02    | 0.04      | 0.02                   | 0.59      | -2.10   |                   | 0.00           | -205.07 | 0.06       |  |

### **Conclusions:**

Notes:

Calcium Carbonate scale is indicated at all temperatures from 80°F to 300°F

Gypsum Scaling Index is negative from 80°F to 300°F

Calcium Sulfate Scaling Index is negative from 80°F to 300°F