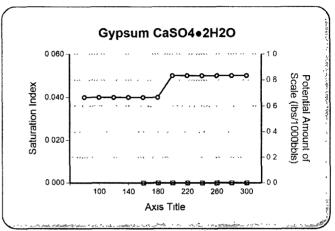

|                 |                                        | Scale Values @ Test Conditions - Potential Amount of Scale in Ib/1000bbl |         |           |                        |           |         |                   |                |         |            |  |
|-----------------|----------------------------------------|--------------------------------------------------------------------------|---------|-----------|------------------------|-----------|---------|-------------------|----------------|---------|------------|--|
| Test Conditions |                                        | Calcium Ca                                                               | rbonate | Gyps      | Gypsum Calcium Sulfate |           |         | Strontium Sulfate | Barium Sulfate |         | Calculated |  |
| Temp            | Gauge Press.                           | CaCO                                                                     | )3      | CaSO40    | 2H2O                   | CaSO4     |         | SrSO4             | BaSC           | 14      | CO2        |  |
| ۴               | psi .                                  | Sat Index                                                                | Scale   | Sat Index | Scale                  | Sat Index | Scale   | Sat Index Scale   | Sat Index 🔅    | Scale   | psi        |  |
| 82              | 100                                    | 3.78                                                                     | 0.01    | 0.03      | -135.42                | 0.03      | -141.75 | -                 | 0.05           | -26.04  | 0.06       |  |
| 80              | Ō                                      | 3.67                                                                     | 0.01    | 0.03      | 0.00                   | 0.03      | -142.79 |                   | 0.06           | -25.28  | 0.89       |  |
| .100            | ي ريبر 0 ديد زي                        | 4.78                                                                     | 0.02    | 0.03,     | 0.01                   | 0.03      | -128.79 |                   | 0.04           | -32.88  | 0.84       |  |
| 120             | Ō.,,,,,,,,,,,,,,,,,,,,,,,,,,,,,,,,,,,, | 5.94                                                                     | 0.02    | 0.03      | 0.01                   | 0.03      | -108.58 |                   | 0.02           | -40.77  | 0.69       |  |
| 140             | Ō                                      | 7.14                                                                     | 0.02    | 0.03      | 0.02                   | 0.04      | -86.41  |                   | 0.02           | -49.80  | 0.57       |  |
| 160             | 0, -                                   | 8.28                                                                     | 0.03    | 0.04      | 0.02                   | 0.05      | -65.42  |                   | 0.01           | -60.19  | 0.47       |  |
| 180             | 0                                      | 9.26                                                                     | 0.0     | 0.04      | 0.02                   | 0.06      | 47.40   |                   | 0.01           | -72.17  | 0.38       |  |
| 200             | Ō                                      | 9.92                                                                     | 0.03    | 0.04      | 0.02                   | 0.08      | -33.00  | - 2, 2, 5, 7,     | 0.01           | -86.06  | 0.28       |  |
| 220             | 2.51                                   | 9.99                                                                     | 0.03    | 0.04      | 0.02                   | 0.11      | -22.88  |                   | 0.00           | -104.13 | 0.20       |  |
| 240             | 10.3                                   | 9.71                                                                     | 0.0     | 0.04      | 0.02                   | 0.16      | 14.71   | -), **            | 0.00           | -123.60 | 0.15       |  |
| 260             | 20.76                                  | 9.00                                                                     | 0.03    | 0.04      | 0.02                   | 0.25      | -8.91   |                   | 0.00           | -146.42 | 0.11       |  |
| 280             | 34.54                                  | 7.98                                                                     | 0.02    | 0.04      | 0.02                   | 0.38      | -4.87   | -32               | 0.00           |         | 0.08       |  |
| 300             | 52.34                                  | 6.79                                                                     | 0.02    | 0.04      | 0.02                   | 0.59      | -2.10   |                   | 0.00           | -205.07 | 0.06       |  |

### **Conclusions:**

Notes:

Calcium Carbonate scale is indicated at all temperatures from 80°F to 300°F

Gypsum Scaling Index is negative from 80°F to 300°F

Calcium Sulfate Scaling Index is negative from 80°F to 300°F