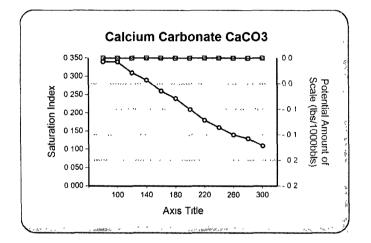

|                 |                                        | Scale Values @ Test Conditions - Potential Amount of Scale in Ib/1000bbl |         |           |                        |           |         |                   |                |         |            |  |
|-----------------|----------------------------------------|--------------------------------------------------------------------------|---------|-----------|------------------------|-----------|---------|-------------------|----------------|---------|------------|--|
| Test Conditions |                                        | Calcium Ca                                                               | rbonate | Gyps      | Gypsum Calcium Sulfate |           |         | Strontium Sulfate | Barium Sulfate |         | Calculated |  |
| Temp            | Gauge Press.                           | CaCO                                                                     | )3      | CaSO40    | 2H2O                   | CaSO4     |         | SrSO4             | BaSC           | 14      | CO2        |  |
| ۴               | psi .                                  | Sat Index                                                                | Scale   | Sat Index | Scale                  | Sat Index | Scale   | Sat Index Scale   | Sat Index 🔅    | Scale   | psi        |  |
| 82              | 100                                    | 3.78                                                                     | 0.01    | 0.03      | -135.42                | 0.03      | -141.75 | -                 | 0.05           | -26.04  | 0.06       |  |
| 80              | Ō                                      | 3.67                                                                     | 0.01    | 0.03      | 0.00                   | 0.03      | -142.79 |                   | 0.06           | -25.28  | 0.89       |  |
| .100            | ي ريبر 0 ديد زي                        | 4.78                                                                     | 0.02    | 0.03,     | 0.01                   | 0.03      | -128.79 |                   | 0.04           | -32.88  | 0.84       |  |
| 120             | Ō.,,,,,,,,,,,,,,,,,,,,,,,,,,,,,,,,,,,, | 5.94                                                                     | 0.02    | 0.03      | 0.01                   | 0.03      | -108.58 |                   | 0.02           | -40.77  | 0.69       |  |
| 140             | Ō                                      | 7.14                                                                     | 0.02    | 0.03      | 0.02                   | 0.04      | -86.41  |                   | 0.02           | -49.80  | 0.57       |  |
| 160             | 0, -                                   | 8.28                                                                     | 0.03    | 0.04      | 0.02                   | 0.05      | -65.42  |                   | 0.01           | -60.19  | 0.47       |  |
| 180             | 0                                      | 9.26                                                                     | 0.0     | 0.04      | 0.02                   | 0.06      | 47.40   |                   | 0.01           | -72.17  | 0.38       |  |
| 200             | Ō                                      | 9.92                                                                     | 0.03    | 0.04      | 0.02                   | 0.08      | -33.00  | - 2, 2, 5, 7,     | 0.01           | -86.06  | 0.28       |  |
| 220             | 2.51                                   | 9.99                                                                     | 0.03    | 0.04      | 0.02                   | 0.11      | -22.88  |                   | 0.00           | -104.13 | 0.20       |  |
| 240             | 10.3                                   | 9.71                                                                     | 0.0     | 0.04      | 0.02                   | 0.16      | 14.71   | -), **            | 0.00           | -123.60 | 0.15       |  |
| 260             | 20.76                                  | 9.00                                                                     | 0.03    | 0.04      | 0.02                   | 0.25      | -8.91   |                   | 0.00           | -146.42 | 0.11       |  |
| 280             | 34.54                                  | 7.98                                                                     | 0.02    | 0.04      | 0.02                   | 0.38      | -4.87   | -32               | 0.00           |         | 0.08       |  |
| 300             | 52.34                                  | 6.79                                                                     | 0.02    | 0.04      | 0.02                   | 0.59      | -2.10   |                   | 0.00           | -205.07 | 0.06       |  |

### **Conclusions:**

Notes:

Calcium Carbonate scale is indicated at all temperatures from 80°F to 300°F

Gypsum Scaling Index is negative from 80°F to 300°F

Calcium Sulfate Scaling Index is negative from 80°F to 300°F