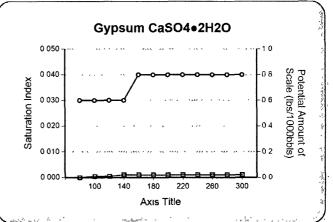

|                 |                                        | Scale Values @ Test Conditions - Potential Amount of Scale in Ib/1000bbl |         |           |                        |           |         |                   |                |         |            |  |
|-----------------|----------------------------------------|--------------------------------------------------------------------------|---------|-----------|------------------------|-----------|---------|-------------------|----------------|---------|------------|--|
| Test Conditions |                                        | Calcium Ca                                                               | rbonate | Gyps      | Gypsum Calcium Sulfate |           |         | Strontium Sulfate | Barium Sulfate |         | Calculated |  |
| Temp            | Gauge Press.                           | CaCO                                                                     | )3      | CaSO40    | 2H2O                   | CaSO4     |         | SrSO4             | BaSC           | 14      | CO2        |  |
| ۴               | psi .                                  | Sat Index                                                                | Scale   | Sat Index | Scale                  | Sat Index | Scale   | Sat Index Scale   | Sat Index 🔅    | Scale   | psi        |  |
| 82              | 100                                    | 3.78                                                                     | 0.01    | 0.03      | -135.42                | 0.03      | -141.75 | -                 | 0.05           | -26.04  | 0.06       |  |
| 80              | Ō                                      | 3.67                                                                     | 0.01    | 0.03      | 0.00                   | 0.03      | -142.79 |                   | 0.06           | -25.28  | 0.89       |  |
| .100            | ي ريبر 0 ديد زي                        | 4.78                                                                     | 0.02    | 0.03,     | 0.01                   | 0.03      | -128.79 |                   | 0.04           | -32.88  | 0.84       |  |
| 120             | Ō.,,,,,,,,,,,,,,,,,,,,,,,,,,,,,,,,,,,, | 5.94                                                                     | 0.02    | 0.03      | 0.01                   | 0.03      | -108.58 |                   | 0.02           | -40.77  | 0.69       |  |
| 140             | Ō                                      | 7.14                                                                     | 0.02    | 0.03      | 0.02                   | 0.04      | -86.41  |                   | 0.02           | -49.80  | 0.57       |  |
| 160             | 0, -                                   | 8.28                                                                     | 0.03    | 0.04      | 0.02                   | 0.05      | -65.42  |                   | 0.01           | -60.19  | 0.47       |  |
| 180             | 0                                      | 9.26                                                                     | 0.0     | 0.04      | 0.02                   | 0.06      | 47.40   |                   | 0.01           | -72.17  | 0.38       |  |
| 200             | Ō                                      | 9.92                                                                     | 0.03    | 0.04      | 0.02                   | 0.08      | -33.00  | - 2, 2, 5, 7,     | 0.01           | -86.06  | 0.28       |  |
| 220             | 2.51                                   | 9.99                                                                     | 0.03    | 0.04      | 0.02                   | 0.11      | -22.88  |                   | 0.00           | -104.13 | 0.20       |  |
| 240             | 10.3                                   | 9.71                                                                     | 0.0     | 0.04      | 0.02                   | 0.16      | 14.71   | -), **            | 0.00           | -123.60 | 0.15       |  |
| 260             | 20.76                                  | 9.00                                                                     | 0.03    | 0.04      | 0.02                   | 0.25      | -8.91   |                   | 0.00           | -146.42 | 0.11       |  |
| 280             | 34.54                                  | 7.98                                                                     | 0.02    | 0.04      | 0.02                   | 0.38      | -4.87   | -32               | 0.00           |         | 0.08       |  |
| 300             | 52.34                                  | 6.79                                                                     | 0.02    | 0.04      | 0.02                   | 0.59      | -2.10   |                   | 0.00           | -205.07 | 0.06       |  |

### **Conclusions:**

Notes:

Calcium Carbonate scale is indicated at all temperatures from 80°F to 300°F

Gypsum Scaling Index is negative from 80°F to 300°F

Calcium Sulfate Scaling Index is negative from 80°F to 300°F