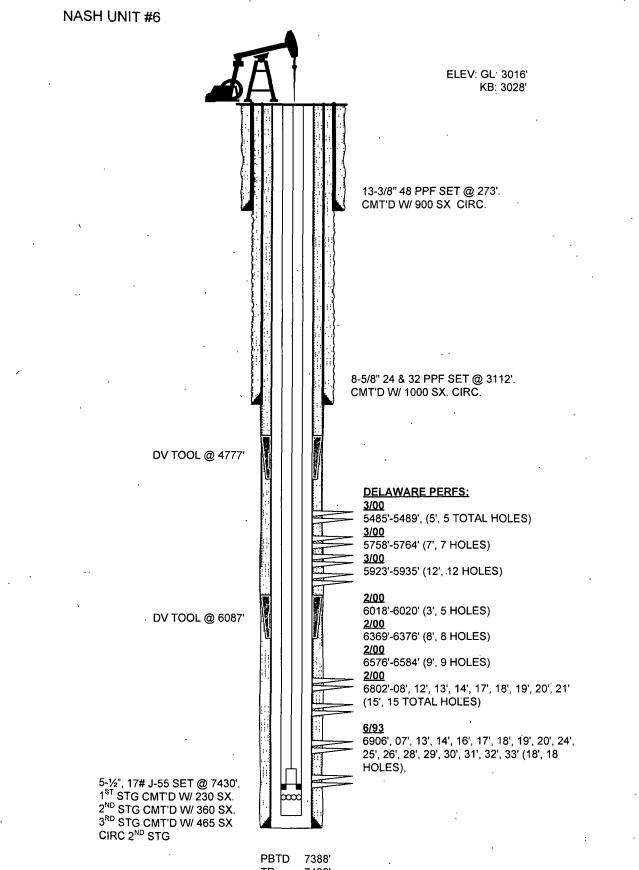

-

DATE: <u>9/17/09</u>

**Richard Lauderdale PREPARED BY:** DATE: 4/24/08

| Well:       Nash Unit #5       WI:       87.674140%,         Area:       Carisbad       NRL:       66.639132%,         Location:       Section 13, T23S, R29E       Spit:       72.1793         County:       Eddy       State:       New Mexico         Elevation:       3015 GL 3027 KB       Nah Unit #20         State:       New Mexico       Section 13, T23S, R29E       Spit:         13 3/8" 48 ppf.       Set at 310       Section 14, 721/193         Set at 310:       Section 14, 799, 800, 111 BW, 180 MCF in 24 hours, 19/64 cboke TP 550         Cernent Circulated       Cernent Circulated         B-5/8" 24 pf       Set at 3160'         Cernent Circulated       Set REP @ 6774         Performe 6072-609; 10; 11 BW, 186 MCF in 24 hours, 19/64 cboke TP 550         Worksver       794         Set REP @ 6112       Performe 5073-609; 10; 10 holes), Acidze w1000 gal 7 1% HCL + BS, Alf         B100 ps, ISIP 400 ps, Swab F2 was 100% ol call gi 15/hr.       Set REP @ 612         Performe 5073-609; 10; 10 holes), Acidze w1000 gal 7 1% HCL + BS, Alf       Set REP @ 512         Performe 5073-609; 10; 10 holes), Acidze w1000 gal 7 1% HCL + BS, Alf       Set REP @ 512         DV Tool @       Single Graphic Set Aff       Set REP @ 512         Store       Set REP @ 512                                                                                  |                                                                                                  |                               |
|-------------------------------------------------------------------------------------------------------------------------------------------------------------------------------------------------------------------------------------------------------------------------------------------------------------------------------------------------------------------------------------------------------------------------------------------------------------------------------------------------------------------------------------------------------------------------------------------------------------------------------------------------------------------------------------------------------------------------------------------------------------------------------------------------------------------------------------------------------------------------------------------------------------------------------------------------------------------------------------------------------------------------------------------------------------------------------------------------------------------------------------------------------------------------------------------------------------------------------------------------------------------------------------------------------------------------------------------------------------------------------------------------|--------------------------------------------------------------------------------------------------|-------------------------------|
| DV Tool @       802         Brid 12:6020 (9', 9 total holes)         Algo (12:6020 (9', 9 total holes)         Algo (14:100 ps, ISIP 400 ps, Sub Fill Stat 13:00         Bring (14:100 ps, ISIP 400 ps, Sub Fill Stat 30:00 (16:100 ps, ISIP 40) ps, Sub Fill Stat 30:00 (16:100 ps, ISIP 40) ps, Sub Fill Stat 30:00 (16:100 ps, ISIP 40) ps, Sub Fill Stat 30:00 (16:100 ps, ISIP 40) ps, Sub Fill Stat 30:00 (16:100 ps, ISIP 40) ps, Sub Fill Stat 30:00 (16:100 ps, ISIP 40) ps, Sub Fill Stat 30:00 (16:100 ps, ISIP 40) ps, Sub Fill Stat 30:00 (16:100 ps, ISIP 40) ps, Sub Fill Stat 30:00 (16:100 ps, ISIP 40) ps, Sub Fill Stat 30:00 (16:100 ps, ISIP 40) ps, Sub Fill Stat 30:00 (16:100 ps, ISIP 40) ps, Sub Fill Stat 30:00 (16:100 ps, ISIP 40) ps, Sub Fill Stat 30:00 (16:100 ps, ISIP 40) ps, Sub Fill Stat 30:00 (16:10 | Carlsbac<br>on: Section<br>y: Eddy                                                               | Area:<br>Location:<br>County: |
| Set at 3160'<br>Cemented with 1000 sx.<br>Cement Circulated       Perforate 6786-6809 (16', 16 holes), Did not acidize as zone was on vacuum         Set RBP @ 6112',<br>Perforate 6786-6809 (16', 16 holes), Acidize w/ 1000 gal 7 ½% HCL + BS, AIR<br>20100 psi, ISIP 610 psi, Had paraffin problem but after cleaning out w/ hot wis<br>wabbed 75-80% oil cut DID NOT FRAC INTERVAL         DV Tool @       8/02<br>5479-5486' (8', 8 total holes)       Set RBP @ 5948',<br>Perforate 5744'-49 (7', 7 total holes), Acidize w/ 900 gal 7 ½% HCL + BS, AIR<br>29 BPM @ 1100 psi, ISIP 440 psi, Swab FE was 100% oil cut @ 150/hr.<br>interval w/ 4500 gal YF140 gel & 3000# 16/30 RC sand Ramp sand 1-4 ppa, A<br>BPM @ 1161 psi, ISIP 600 #<br>Set RBP @ 5529         DV Tool @       01/00<br>5744', 44, 5', 45', 46', 48', 48's<br>49' (6', 7 total holes)       Set RBP @ 5529<br>Psi, ISIP 600 psi, Sub results - 500' per hour FE w/ 25% oil cut<br>Frac interval w/ 4400 gal YF140 gel & 3000# 16/30 sand, ramp from 1-4 ppa, A<br>BPM @ 2100 psi, ISIP 650 psi,         DV Tool @       01/00<br>6012'-6020' (9', 9 total holes)       PP. 50 BOPD, 61 BW & 100 MCF in 24 hours<br>3/31/00                                                                                                                                                                                           |                                                                                                  |                               |
| DV Tool @       8/02         4637'       8/02         5479'-5486' (8', 8 total holes)       9PM @ 1100 psi, ISIP 440 psi, Swab FE was 100% oil cut @ 150'/hr.<br>Interval w/ 4500 gal YF140 gel & 3000# 16/30 RC sand Ramp sand 1-4 ppa, A<br>BPM @ 1161 psi, ISIP 600#         901/00       5744', 44.5', 45', 46', 48', 48 5'         901/00       5744', 44.5', 45', 46', 48', 48 5'         901/00       5744', 44.5', 45', 46', 48', 48 5'         901/00       5744', 44.5', 45', 46', 48', 48 5'         901/00       5744', 44.5', 45', 46', 48', 48 5'         901/00       5744', 44.5', 45', 46', 48', 48 5'         901/00       5744', 44.5', 90' (6', 7 total holes)         901/00       6012'-6020' (9', 9 total holes)         901/00       6012'-6020' (9', 9 total holes)         91/00       6012'-6020' (9', 9 total holes)         91/00       6012'-6020' (9', 9 total holes)         91/00       100 MCF in 24 hours         3/31/00       3/31/00                                                                                                               |                                                                                                  | ,                             |
| DV Tool @<br>5900'                                                                                                                                                                                                                                                                                                                                                                                                                                                                                                                                                                                                                                                                                                                                                                                                                                                                                                                                                                                                                                                                                                                                                                                                                                                                                                                                                                              | @                                                                                                |                               |
| 6786'-6795', 99', 6800',                                                                                                                                                                                                                                                                                                                                                                                                                                                                                                                                                                                                                                                                                                                                                                                                                                                                                                                                                                                                                                                                                                                                                                                                                                                                                                                                                                        |                                                                                                  | •                             |
| 6806'-6809', (16', 16 total holes)<br><b>8/93</b><br>6902'-6911', 6915'-6919',<br>6931'-6933'<br>(18', 18 total holes)                                                                                                                                                                                                                                                                                                                                                                                                                                                                                                                                                                                                                                                                                                                                                                                                                                                                                                                                                                                                                                                                                                                                                                                                                                                                          |                                                                                                  | . DETD                        |
| PBTD       7265'         TD       7300'         5-½", 17# J-55         Set at 7300'.         1 <sup>st</sup> Stage cemented with 335 sx         2 <sup>nd</sup> Stage cemented with 460 sx.         Circ 1 <sup>st</sup> stage, did not bump plug on         2 <sup>nd</sup> stage         Perf'd squeeze holes @ 4150', Set         CICR @ 4093', Pump 521 sx cmt,         Squeeze to 1000 psi                                                                                                                                                                                                                                                                                                                                                                                                                                                                                                                                                                                                                                                                                                                                                                                                                                                                                                                                                                                                 | 7300' 5-1⁄<br>Set<br>1 <sup>st</sup><br>2 <sup>nd</sup><br>Cirt<br>2 <sup>nd</sup><br>Per<br>CIC |                               |