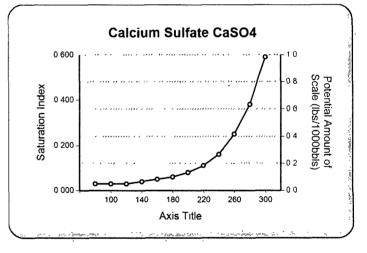

|                 |                                        | Scale Values @ Test Conditions - Potential Amount of Scale in Ib/1000bbl |         |           |                        |           |         |                   |                |         |            |  |
|-----------------|----------------------------------------|--------------------------------------------------------------------------|---------|-----------|------------------------|-----------|---------|-------------------|----------------|---------|------------|--|
| Test Conditions |                                        | Calcium Ca                                                               | rbonate | Gyps      | Gypsum Calcium Sulfate |           |         | Strontium Sulfate | Barium Sulfate |         | Calculated |  |
| Temp            | Gauge Press.                           | CaCO                                                                     | )3      | CaSO40    | 2H2O                   | CaSO4     |         | SrSO4             | BaSC           | 14      | CO2        |  |
| ۴               | psi .                                  | Sat Index                                                                | Scale   | Sat Index | Scale                  | Sat Index | Scale   | Sat Index Scale   | Sat Index 🔅    | Scale   | psi        |  |
| 82              | 100                                    | 3.78                                                                     | 0.01    | 0.03      | -135.42                | 0.03      | -141.75 | -                 | 0.05           | -26.04  | 0.06       |  |
| 80              | Ō                                      | 3.67                                                                     | 0.01    | 0.03      | 0.00                   | 0.03      | -142.79 |                   | 0.06           | -25.28  | 0.89       |  |
| .100            | ي ريبر 0 ديد زي                        | 4.78                                                                     | 0.02    | 0.03,     | 0.01                   | 0.03      | -128.79 |                   | 0.04           | -32.88  | 0.84       |  |
| 120             | Ō.,,,,,,,,,,,,,,,,,,,,,,,,,,,,,,,,,,,, | 5.94                                                                     | 0.02    | 0.03      | 0.01                   | 0.03      | -108.58 |                   | 0.02           | -40.77  | 0.69       |  |
| 140             | Ō                                      | 7.14                                                                     | 0.02    | 0.03      | 0.02                   | 0.04      | -86.41  |                   | 0.02           | -49.80  | 0.57       |  |
| 160             | 0, -                                   | 8.28                                                                     | 0.03    | 0.04      | 0.02                   | 0.05      | -65.42  |                   | 0.01           | -60.19  | 0.47       |  |
| 180             | 0                                      | 9.26                                                                     | 0.0     | 0.04      | 0.02                   | 0.06      | 47.40   |                   | 0.01           | -72.17  | 0.38       |  |
| 200             | Ō                                      | 9.92                                                                     | 0.03    | 0.04      | 0.02                   | 0.08      | -33.00  | - 2, 2, 5, 7,     | 0.01           | -86.06  | 0.28       |  |
| 220             | 2.51                                   | 9.99                                                                     | 0.03    | 0.04      | 0.02                   | 0.11      | -22.88  |                   | 0.00           | -104.13 | 0.20       |  |
| 240             | 10.3                                   | 9.71                                                                     | 0.0     | 0.04      | 0.02                   | 0.16      | 14.71   | -), **            | 0.00           | -123.60 | 0.15       |  |
| 260             | 20.76                                  | 9.00                                                                     | 0.03    | 0.04      | 0.02                   | 0.25      | -8.91   |                   | 0.00           | -146.42 | 0.11       |  |
| 280             | 34.54                                  | 7.98                                                                     | 0.02    | 0.04      | 0.02                   | 0.38      | -4.87   | -32               | 0.00           |         | 0.08       |  |
| 300             | 52.34                                  | 6.79                                                                     | 0.02    | 0.04      | 0.02                   | 0.59      | -2.10   |                   | 0.00           | -205.07 | 0.06       |  |

### **Conclusions:**

Notes:

Calcium Carbonate scale is indicated at all temperatures from 80°F to 300°F

Gypsum Scaling Index is negative from 80°F to 300°F

Calcium Sulfate Scaling Index is negative from 80°F to 300°F