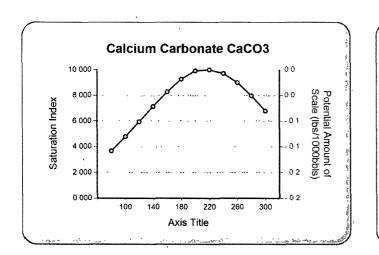

|                 |                                        | Scale Values @ Test Conditions - Potential Amount of Scale in Ib/1000bbl |         |           |                        |           |         |                   |                |         |            |  |
|-----------------|----------------------------------------|--------------------------------------------------------------------------|---------|-----------|------------------------|-----------|---------|-------------------|----------------|---------|------------|--|
| Test Conditions |                                        | Calcium Ca                                                               | rbonate | Gyps      | Gypsum Calcium Sulfate |           |         | Strontium Sulfate | Barium Sulfate |         | Calculated |  |
| Temp            | Gauge Press.                           | CaCO                                                                     | )3      | CaSO40    | 2H2O                   | CaSO4     |         | SrSO4             | BaSC           | 14      | CO2        |  |
| ۴               | psi .                                  | Sat Index                                                                | Scale   | Sat Index | Scale                  | Sat Index | Scale   | Sat Index Scale   | Sat Index 🔅    | Scale   | psi        |  |
| 82              | 100                                    | 3.78                                                                     | 0.01    | 0.03      | -135.42                | 0.03      | -141.75 | -                 | 0.05           | -26.04  | 0.06       |  |
| 80              | Ō                                      | 3.67                                                                     | 0.01    | 0.03      | 0.00                   | 0.03      | -142.79 |                   | 0.06           | -25.28  | 0.89       |  |
| .100            | ي ريبر 0 ديد زي                        | 4.78                                                                     | 0.02    | 0.03,     | 0.01                   | 0.03      | -128.79 |                   | 0.04           | -32.88  | 0.84       |  |
| 120             | Ō.,,,,,,,,,,,,,,,,,,,,,,,,,,,,,,,,,,,, | 5.94                                                                     | 0.02    | 0.03      | 0.01                   | 0.03      | -108.58 |                   | 0.02           | -40.77  | 0.69       |  |
| 140             | Ō                                      | 7.14                                                                     | 0.02    | 0.03      | 0.02                   | 0.04      | -86.41  |                   | 0.02           | -49.80  | 0.57       |  |
| 160             | 0, -                                   | 8.28                                                                     | 0.03    | 0.04      | 0.02                   | 0.05      | -65.42  |                   | 0.01           | -60.19  | 0.47       |  |
| 180             | 0                                      | 9.26                                                                     | 0.0     | 0.04      | 0.02                   | 0.06      | 47.40   |                   | 0.01           | -72.17  | 0.38       |  |
| 200             | Ō                                      | 9.92                                                                     | 0.03    | 0.04      | 0.02                   | 0.08      | -33.00  | - 2, 2, 5, 7,     | 0.01           | -86.06  | 0.28       |  |
| 220             | 2.51                                   | 9.99                                                                     | 0.03    | 0.04      | 0.02                   | 0.11      | -22.88  |                   | 0.00           | -104.13 | 0.20       |  |
| 240             | 10.3                                   | 9.71                                                                     | 0.0     | 0.04      | 0.02                   | 0.16      | 14.71   | -), **            | 0.00           | -123.60 | 0.15       |  |
| 260             | 20.76                                  | 9.00                                                                     | 0.03    | 0.04      | 0.02                   | 0.25      | -8.91   |                   | 0.00           | -146.42 | 0.11       |  |
| 280             | 34.54                                  | 7.98                                                                     | 0.02    | 0.04      | 0.02                   | 0.38      | -4.87   | -32               | 0.00           |         | 0.08       |  |
| 300             | 52.34                                  | 6.79                                                                     | 0.02    | 0.04      | 0.02                   | 0.59      | -2.10   |                   | 0.00           | -205.07 | 0.06       |  |

### **Conclusions:**

Notes:

Calcium Carbonate scale is indicated at all temperatures from 80°F to 300°F

Gypsum Scaling Index is negative from 80°F to 300°F

Calcium Sulfate Scaling Index is negative from 80°F to 300°F