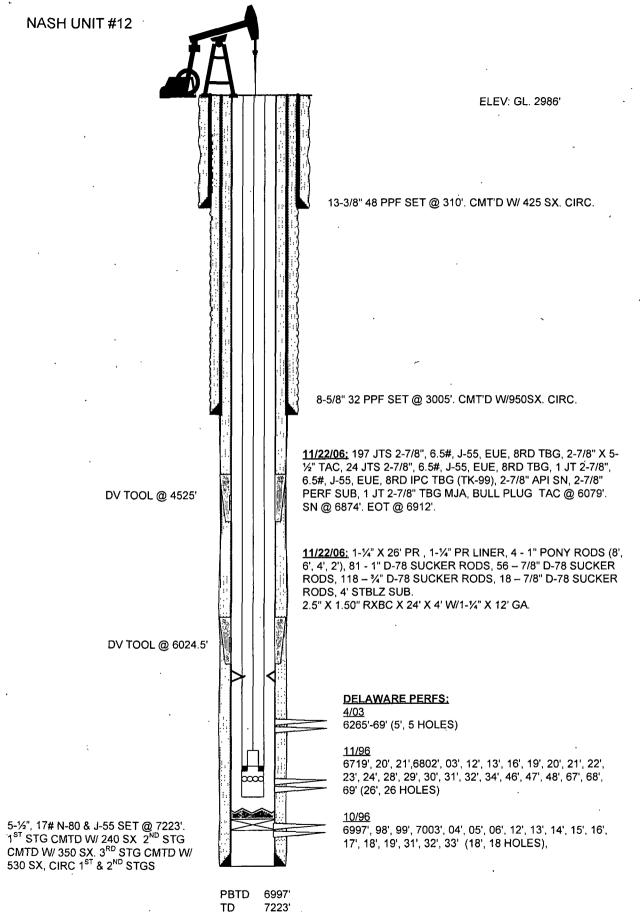

-

DATE: <u>9/17/09</u>

**Richard Lauderdale PREPARED BY:** DATE: 4/24/08

| Well:       Nash Unit #5       WI:       87.674140%,         Area:       Carisbad       NRL:       66.639132%,         Location:       Section 13, T23S, R29E       Spit:       72.1793         County:       Eddy       State:       New Mexico         Elevation:       3015 GL 3027 KB       Nah Unit #20         State:       New Mexico       Section 13, T23S, R29E       Spit:         13 3/8" 48 ppf.       Set at 310       Section 14, 721/193         Set at 310:       Section 14, 799, 800, 111 BW, 180 MCF in 24 hours, 19/64 cboke TP 550         Cernent Circulated       Cernent Circulated         B-5/8" 24 pf       Set at 3160'         Cernent Circulated       Set REP @ 6774         Performe 6072-609; 10; 11 BW, 186 MCF in 24 hours, 19/64 cboke TP 550         Worksver       794         Set REP @ 6112       Performe 5073-609; 10; 10 holes), Acidze w1000 gal 7 1% HCL + BS, Alf         B100 ps, ISIP 400 ps, Swab F2 was 100% ol call gi 15/hr.       Set REP @ 612         Performe 5073-609; 10; 10 holes), Acidze w1000 gal 7 1% HCL + BS, Alf       Set REP @ 512         Performe 5073-609; 10; 10 holes), Acidze w1000 gal 7 1% HCL + BS, Alf       Set REP @ 512         DV Tool @       Single Graphic Set Aff       Set REP @ 512         Store       Set REP @ 512                                                                                  |                                                                                                  |                               |
|-------------------------------------------------------------------------------------------------------------------------------------------------------------------------------------------------------------------------------------------------------------------------------------------------------------------------------------------------------------------------------------------------------------------------------------------------------------------------------------------------------------------------------------------------------------------------------------------------------------------------------------------------------------------------------------------------------------------------------------------------------------------------------------------------------------------------------------------------------------------------------------------------------------------------------------------------------------------------------------------------------------------------------------------------------------------------------------------------------------------------------------------------------------------------------------------------------------------------------------------------------------------------------------------------------------------------------------------------------------------------------------------------|--------------------------------------------------------------------------------------------------|-------------------------------|
| DV Tool @       802         Brid 12:6020 (9', 9 total holes)         Algo (12:6020 (9', 9 total holes)         Algo (14:100 ps, ISIP 400 ps, Sub Fill Stat 13:00         Bring (14:100 ps, ISIP 400 ps, Sub Fill Stat 30:00 (16:100 ps, ISIP 40) ps, Sub Fill Stat 30:00 (16:100 ps, ISIP 40) ps, Sub Fill Stat 30:00 (16:100 ps, ISIP 40) ps, Sub Fill Stat 30:00 (16:100 ps, ISIP 40) ps, Sub Fill Stat 30:00 (16:100 ps, ISIP 40) ps, Sub Fill Stat 30:00 (16:100 ps, ISIP 40) ps, Sub Fill Stat 30:00 (16:100 ps, ISIP 40) ps, Sub Fill Stat 30:00 (16:100 ps, ISIP 40) ps, Sub Fill Stat 30:00 (16:100 ps, ISIP 40) ps, Sub Fill Stat 30:00 (16:100 ps, ISIP 40) ps, Sub Fill Stat 30:00 (16:100 ps, ISIP 40) ps, Sub Fill Stat 30:00 (16:100 ps, ISIP 40) ps, Sub Fill Stat 30:00 (16:100 ps, ISIP 40) ps, Sub Fill Stat 30:00 (16:10 | Carlsbac<br>on: Section<br>y: Eddy                                                               | Area:<br>Location:<br>County: |
| Set at 3160'<br>Cemented with 1000 sx.<br>Cement Circulated       Perforate 6786-6809 (16', 16 holes), Did not acidize as zone was on vacuum         Set RBP @ 6112',<br>Perforate 6786-6809 (16', 16 holes), Acidize w/ 1000 gal 7 ½% HCL + BS, AIR<br>20100 psi, ISIP 610 psi, Had paraffin problem but after cleaning out w/ hot wis<br>wabbed 75-80% oil cut DID NOT FRAC INTERVAL         DV Tool @       8/02<br>5479-5486' (8', 8 total holes)       Set RBP @ 5948',<br>Perforate 5744'-49 (7', 7 total holes), Acidize w/ 900 gal 7 ½% HCL + BS, AIR<br>29 BPM @ 1100 psi, ISIP 440 psi, Swab FE was 100% oil cut @ 150/hr.<br>interval w/ 4500 gal YF140 gel & 3000# 16/30 RC sand Ramp sand 1-4 ppa, A<br>BPM @ 1161 psi, ISIP 600 #<br>Set RBP @ 5529         DV Tool @       01/00<br>5744', 44, 5', 45', 46', 48', 48's<br>49' (6', 7 total holes)       Set RBP @ 5529<br>Psi, ISIP 600 psi, Sub results - 500' per hour FE w/ 25% oil cut<br>Frac interval w/ 4400 gal YF140 gel & 3000# 16/30 sand, ramp from 1-4 ppa, A<br>BPM @ 2100 psi, ISIP 650 psi,         DV Tool @       01/00<br>6012'-6020' (9', 9 total holes)       PP. 50 BOPD, 61 BW & 100 MCF in 24 hours<br>3/31/00                                                                                                                                                                                           |                                                                                                  |                               |
| DV Tool @       8/02         4637'       8/02         5479'-5486' (8', 8 total holes)       9PM @ 1100 psi, ISIP 440 psi, Swab FE was 100% oil cut @ 150'/hr.<br>Interval w/ 4500 gal YF140 gel & 3000# 16/30 RC sand Ramp sand 1-4 ppa, A<br>BPM @ 1161 psi, ISIP 600#         901/00       5744', 44.5', 45', 46', 48', 48 5'         901/00       5744', 44.5', 45', 46', 48', 48 5'         901/00       5744', 44.5', 45', 46', 48', 48 5'         901/00       5744', 44.5', 45', 46', 48', 48 5'         901/00       5744', 44.5', 45', 46', 48', 48 5'         901/00       5744', 44.5', 45', 46', 48', 48 5'         901/00       5744', 44.5', 90' (6', 7 total holes)         901/00       6012'-6020' (9', 9 total holes)         901/00       6012'-6020' (9', 9 total holes)         91/00       6012'-6020' (9', 9 total holes)         91/00       6012'-6020' (9', 9 total holes)         91/00       100 MCF in 24 hours         3/31/00       3/31/00                                                                                                               |                                                                                                  | ,                             |
| DV Tool @<br>5900'                                                                                                                                                                                                                                                                                                                                                                                                                                                                                                                                                                                                                                                                                                                                                                                                                                                                                                                                                                                                                                                                                                                                                                                                                                                                                                                                                                              | @                                                                                                |                               |
| 6786'-6795', 99', 6800',                                                                                                                                                                                                                                                                                                                                                                                                                                                                                                                                                                                                                                                                                                                                                                                                                                                                                                                                                                                                                                                                                                                                                                                                                                                                                                                                                                        |                                                                                                  | •                             |
| 6806'-6809', (16', 16 total holes)<br><b>8/93</b><br>6902'-6911', 6915'-6919',<br>6931'-6933'<br>(18', 18 total holes)                                                                                                                                                                                                                                                                                                                                                                                                                                                                                                                                                                                                                                                                                                                                                                                                                                                                                                                                                                                                                                                                                                                                                                                                                                                                          |                                                                                                  | . DETD                        |
| PBTD       7265'         TD       7300'         5-½", 17# J-55         Set at 7300'.         1 <sup>st</sup> Stage cemented with 335 sx         2 <sup>nd</sup> Stage cemented with 460 sx.         Circ 1 <sup>st</sup> stage, did not bump plug on         2 <sup>nd</sup> stage         Perf'd squeeze holes @ 4150', Set         CICR @ 4093', Pump 521 sx cmt,         Squeeze to 1000 psi                                                                                                                                                                                                                                                                                                                                                                                                                                                                                                                                                                                                                                                                                                                                                                                                                                                                                                                                                                                                 | 7300' 5-1⁄<br>Set<br>1 <sup>st</sup><br>2 <sup>nd</sup><br>Cirt<br>2 <sup>nd</sup><br>Per<br>CIC |                               |