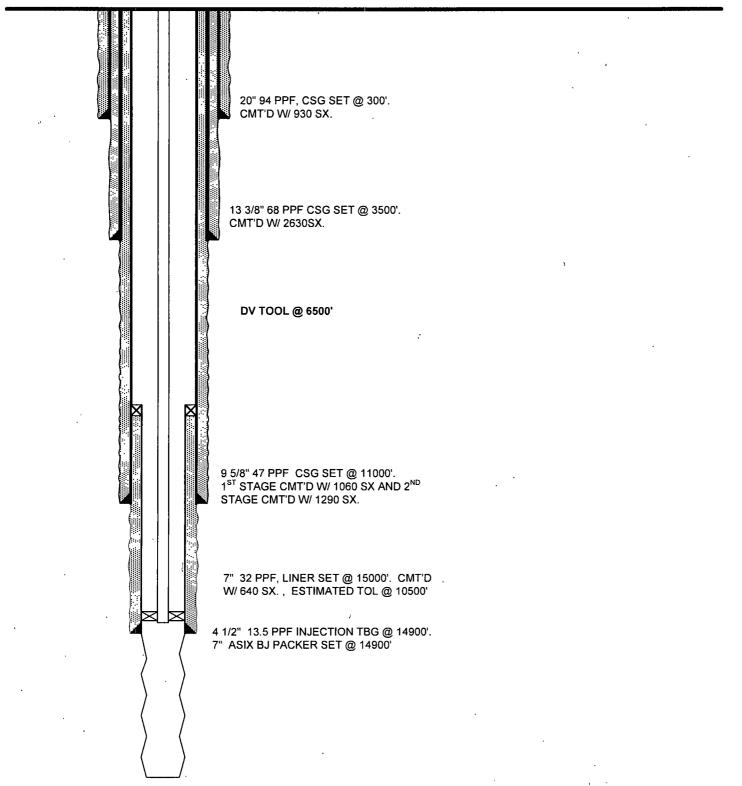

(1) The name of the injection formation and, if applicable, the field or pool name. Devonian, Nash Draw

- (2) The injection interval and whether it is perforated or open-hole. 15074-16510' Open hole
- (3) State if the well was drilled for injection or, if not, the original purpose of the well. Well drilled for SWD
- (4) Give the depths of any other perforated intervals and detail on the sacks of cement or bridge plugs used to seal off such perforations. See Attached Proposed Wellbore Diagram
- (5) Give the depth to and the name of the next higher and next lower oil or gas zone in the area of the well, if any. Higher – Morrow (13,000') gas zone – not aware of any lower than the Devonian

# **INJECTION WELL DATA SHEET**

A

OPERATOR: XTO Energy Inc.

WELL NAME & NUMBER: Nash Unit #53 SWD

WELL LOCATION: 360' FNL & 500' FEL

# FOOTAGE LOCATION

WELLBORE SCHEMATIC see attached

UNIT LETTER **SECTION** TOWNSHIP WELL CONSTRUCTION DATA Surface Casing PROPOSED - Well has not been drilled yet.

- 13

Hole Size: \_\_\_\_\_26"\_\_\_\_\_ Casing Size: \_\_\_\_20"\_\_\_\_

23S

29E

*or*\_\_\_\_\_ft<sup>3</sup>

Casing Size:\_\_\_\_\_

*or* \_\_\_\_\_\_ ft<sup>3</sup>

Method Determined:

RANGE

Cemented with: 930 sx. *or* ft<sup>3</sup>

Top of Cement: surface Method Determined:

Intermediate Casing

Hole Size: 17 1/2" Casing Size: 13 3/8"

Cemented with: 2630 sx.

Top of Cement: surface Method Determined:

Production Casing

Hole Size: \_\_\_\_\_

-- Cemented with: \_\_\_\_\_\_ sx.

Top of Cement: \_\_\_\_\_

Total Depth:

Injection Interval .

OH 15074' feet to 16510'

(Perforated or Open Hole; indicate which)

Side 1

# **INJECTION WELL DATA SHEET**

| Tubing Size:proposed 4 <sup>1</sup> /2 <sup>''</sup>                                | Lining Material:internally coated                                            |
|-------------------------------------------------------------------------------------|------------------------------------------------------------------------------|
| Type of Packer:7" ASIX nickel plated BJ pkr_                                        | · · · · · · · · · · · · · · · · · · ·                                        |
| Packer Setting Depth:15000'                                                         |                                                                              |
| Other Type of Tubing/Casing Seal (if appli                                          | icable):                                                                     |
|                                                                                     |                                                                              |
|                                                                                     | Additional Data                                                              |
|                                                                                     |                                                                              |
| 1. Is this a new well drilled for injection?                                        | ?XYesNo                                                                      |
| If no, for what purpose was the well or                                             | riginally drilled?                                                           |
|                                                                                     |                                                                              |
| 2. Name of the Injection Formation:                                                 | Devonian                                                                     |
| 3. Name of Field or Pool (if applicable):                                           | Nash Draw                                                                    |
| 4. Has the well ever been perforated in an intervals and give plugging detail, i.e. | ny other zone(s)?. List all such perforated sacks of cement or plug(s) used. |
|                                                                                     |                                                                              |
| 5. Give the name and depths of any oil or injection zone in this area:              | r gas zones underlying or overlying the proposed                             |
|                                                                                     |                                                                              |

## XTO Energy Inc. Nash Unit #53 SWD API# unknown Section 13, Township 23S, Range 29E Eddy County, New Mexico C-108 (Application for Authorization to Inject)

### VII. Data for Proposed Operation

1. Proposed average & maximum daily rate & volume - 12,000 maximum, 5000 average

2. System is closed

3. Proposed Injection Pressure - 3000 maximum, 1500 average

- 4. The source of disposal fluids will be reinjected produced water from the Delaware formation.
- 5. There is not a chemical analysis available of the disposal zone formation.

#### VIII. Geologic Data

Proposed zone is 15,074-16,510'.

Geologic formation is the Devonian/Fusselman. The lithologic detail is cherty fractured limestone and dolomite, with a thickness of 1500' and depth of 15,100-16,600'.

Patty Urias Regulatory Analyst PROPOSED WELL SKETCH Nash #53SWD Unit Letter A Section 13 T23S R29E Eddy County NM

Proposed TD 16510'