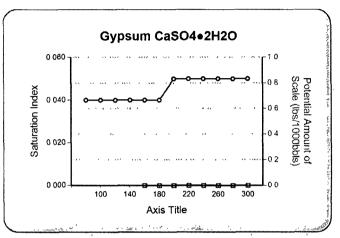

|                 |                                        | Scale Values @ Test Conditions - Potential Amount of Scale in Ib/1000bbl |         |           |                        |           |         |                   |                |         |            |  |
|-----------------|----------------------------------------|--------------------------------------------------------------------------|---------|-----------|------------------------|-----------|---------|-------------------|----------------|---------|------------|--|
| Test Conditions |                                        | Calcium Ca                                                               | rbonate | Gyps      | Gypsum Calcium Sulfate |           |         | Strontium Sulfate | Barium Sulfate |         | Calculated |  |
| Temp            | Gauge Press.                           | CaCO                                                                     | )3      | CaSO40    | 2H2O                   | CaSO4     |         | SrSO4             | BaSC           | 14      | CO2        |  |
| ۴               | psi .                                  | Sat Index                                                                | Scale   | Sat Index | Scale                  | Sat Index | Scale   | Sat Index Scale   | Sat Index 🔅    | Scale   | psi        |  |
| 82              | 100                                    | 3.78                                                                     | 0.01    | 0.03      | -135.42                | 0.03      | -141.75 | -                 | 0.05           | -26.04  | 0.06       |  |
| 80              | Ō                                      | 3.67                                                                     | 0.01    | 0.03      | 0.00                   | 0.03      | -142.79 |                   | 0.06           | -25.28  | 0.89       |  |
| .100            | ي ريبر 0 ديد زي                        | 4.78                                                                     | 0.02    | 0.03,     | 0.01                   | 0.03      | -128.79 |                   | 0.04           | -32.88  | 0.84       |  |
| 120             | Ō.,,,,,,,,,,,,,,,,,,,,,,,,,,,,,,,,,,,, | 5.94                                                                     | 0.02    | 0.03      | 0.01                   | 0.03      | -108.58 |                   | 0.02           | -40.77  | 0.69       |  |
| 140             | Ō                                      | 7.14                                                                     | 0.02    | 0.03      | 0.02                   | 0.04      | -86.41  |                   | 0.02           | -49.80  | 0.57       |  |
| 160             | 0, -                                   | 8.28                                                                     | 0.03    | 0.04      | 0.02                   | 0.05      | -65.42  |                   | 0.01           | -60.19  | 0.47       |  |
| 180             | 0                                      | 9.26                                                                     | 0.0     | 0.04      | 0.02                   | 0.06      | 47.40   |                   | 0.01           | -72.17  | 0.38       |  |
| 200             | Ō                                      | 9.92                                                                     | 0.03    | 0.04      | 0.02                   | 0.08      | -33.00  | - 2, 2, 5, 7,     | 0.01           | -86.06  | 0.28       |  |
| 220             | 2.51                                   | 9.99                                                                     | 0.03    | 0.04      | 0.02                   | 0.11      | -22.88  |                   | 0.00           | -104.13 | 0.20       |  |
| 240             | 10.3                                   | 9.71                                                                     | 0.0     | 0.04      | 0.02                   | 0.16      | 14.71   | -), **            | 0.00           | -123.60 | 0.15       |  |
| 260             | 20.76                                  | 9.00                                                                     | 0.03    | 0.04      | 0.02                   | 0.25      | -8.91   |                   | 0.00           | -146.42 | 0.11       |  |
| 280             | 34.54                                  | 7.98                                                                     | 0.02    | 0.04      | 0.02                   | 0.38      | -4.87   | -32               | 0.00           |         | 0.08       |  |
| 300             | 52.34                                  | 6.79                                                                     | 0.02    | 0.04      | 0.02                   | 0.59      | -2.10   |                   | 0.00           | -205.07 | 0.06       |  |

### **Conclusions:**

Notes:

Calcium Carbonate scale is indicated at all temperatures from 80°F to 300°F

Gypsum Scaling Index is negative from 80°F to 300°F

Calcium Sulfate Scaling Index is negative from 80°F to 300°F