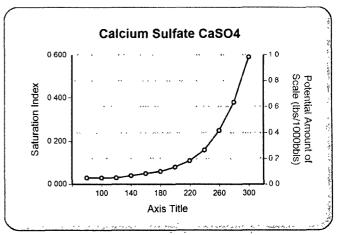

|                 |                                        | Scale Values @ Test Conditions - Potential Amount of Scale in Ib/1000bbl |         |           |                        |           |         |                   |                |         |            |  |
|-----------------|----------------------------------------|--------------------------------------------------------------------------|---------|-----------|------------------------|-----------|---------|-------------------|----------------|---------|------------|--|
| Test Conditions |                                        | Calcium Ca                                                               | rbonate | Gyps      | Gypsum Calcium Sulfate |           |         | Strontium Sulfate | Barium Sulfate |         | Calculated |  |
| Temp            | Gauge Press.                           | CaCO                                                                     | )3      | CaSO40    | 2H2O                   | CaSO4     |         | SrSO4             | BaSC           | 14      | CO2        |  |
| ۴               | psi .                                  | Sat Index                                                                | Scale   | Sat Index | Scale                  | Sat Index | Scale   | Sat Index Scale   | Sat Index 🔅    | Scale   | psi        |  |
| 82              | 100                                    | 3.78                                                                     | 0.01    | 0.03      | -135.42                | 0.03      | -141.75 | -                 | 0.05           | -26.04  | 0.06       |  |
| 80              | Ō                                      | 3.67                                                                     | 0.01    | 0.03      | 0.00                   | 0.03      | -142.79 |                   | 0.06           | -25.28  | 0.89       |  |
| .100            | ي ريبر 0 ديد زي                        | 4.78                                                                     | 0.02    | 0.03,     | 0.01                   | 0.03      | -128.79 |                   | 0.04           | -32.88  | 0.84       |  |
| 120             | Ō.,,,,,,,,,,,,,,,,,,,,,,,,,,,,,,,,,,,, | 5.94                                                                     | 0.02    | 0.03      | 0.01                   | 0.03      | -108.58 |                   | 0.02           | -40.77  | 0.69       |  |
| 140             | Ō                                      | 7.14                                                                     | 0.02    | 0.03      | 0.02                   | 0.04      | -86.41  |                   | 0.02           | -49.80  | 0.57       |  |
| 160             | 0, -                                   | 8.28                                                                     | 0.03    | 0.04      | 0.02                   | 0.05      | -65.42  |                   | 0.01           | -60.19  | 0.47       |  |
| 180             | 0                                      | 9.26                                                                     | 0.0     | 0.04      | 0.02                   | 0.06      | 47.40   |                   | 0.01           | -72.17  | 0.38       |  |
| 200             | Ō                                      | 9.92                                                                     | 0.03    | 0.04      | 0.02                   | 0.08      | -33.00  | - 2, 2, 5, 7,     | 0.01           | -86.06  | 0.28       |  |
| 220             | 2.51                                   | 9.99                                                                     | 0.03    | 0.04      | 0.02                   | 0.11      | -22.88  |                   | 0.00           | -104.13 | 0.20       |  |
| 240             | 10.3                                   | 9.71                                                                     | 0.0     | 0.04      | 0.02                   | 0.16      | 14.71   | -), **            | 0.00           | -123.60 | 0.15       |  |
| 260             | 20.76                                  | 9.00                                                                     | 0.03    | 0.04      | 0.02                   | 0.25      | -8.91   |                   | 0.00           | -146.42 | 0.11       |  |
| 280             | 34.54                                  | 7.98                                                                     | 0.02    | 0.04      | 0.02                   | 0.38      | -4.87   | -32               | 0.00           |         | 0.08       |  |
| 300             | 52.34                                  | 6.79                                                                     | 0.02    | 0.04      | 0.02                   | 0.59      | -2.10   |                   | 0.00           | -205.07 | 0.06       |  |

### **Conclusions:**

Notes:

Calcium Carbonate scale is indicated at all temperatures from 80°F to 300°F

Gypsum Scaling Index is negative from 80°F to 300°F

Calcium Sulfate Scaling Index is negative from 80°F to 300°F