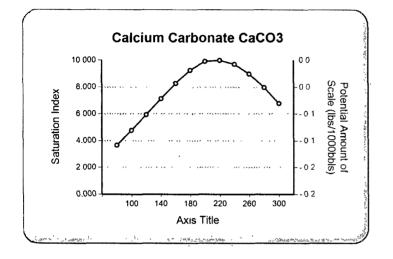

|                 |                                        | Scale Values @ Test Conditions - Potential Amount of Scale in Ib/1000bbl |         |           |                        |           |         |                   |                |         |            |  |
|-----------------|----------------------------------------|--------------------------------------------------------------------------|---------|-----------|------------------------|-----------|---------|-------------------|----------------|---------|------------|--|
| Test Conditions |                                        | Calcium Ca                                                               | rbonate | Gyps      | Gypsum Calcium Sulfate |           |         | Strontium Sulfate | Barium Sulfate |         | Calculated |  |
| Temp            | Gauge Press.                           | CaCO                                                                     | )3      | CaSO40    | 2H2O                   | CaSO4     |         | SrSO4             | BaSC           | 14      | CO2        |  |
| ۴               | psi .                                  | Sat Index                                                                | Scale   | Sat Index | Scale                  | Sat Index | Scale   | Sat Index Scale   | Sat Index 🔅    | Scale   | psi        |  |
| 82              | 100                                    | 3.78                                                                     | 0.01    | 0.03      | -135.42                | 0.03      | -141.75 | -                 | 0.05           | -26.04  | 0.06       |  |
| 80              | Ō                                      | 3.67                                                                     | 0.01    | 0.03      | 0.00                   | 0.03      | -142.79 |                   | 0.06           | -25.28  | 0.89       |  |
| .100            | ي ريبر 0 ديد زي                        | 4.78                                                                     | 0.02    | 0.03,     | 0.01                   | 0.03      | -128.79 |                   | 0.04           | -32.88  | 0.84       |  |
| 120             | Ō.,,,,,,,,,,,,,,,,,,,,,,,,,,,,,,,,,,,, | 5.94                                                                     | 0.02    | 0.03      | 0.01                   | 0.03      | -108.58 |                   | 0.02           | -40.77  | 0.69       |  |
| 140             | Ō                                      | 7.14                                                                     | 0.02    | 0.03      | 0.02                   | 0.04      | -86.41  |                   | 0.02           | -49.80  | 0.57       |  |
| 160             | 0, -                                   | 8.28                                                                     | 0.03    | 0.04      | 0.02                   | 0.05      | -65.42  |                   | 0.01           | -60.19  | 0.47       |  |
| 180             | 0                                      | 9.26                                                                     | 0.0     | 0.04      | 0.02                   | 0.06      | 47.40   |                   | 0.01           | -72.17  | 0.38       |  |
| 200             | Ō                                      | 9.92                                                                     | 0.03    | 0.04      | 0.02                   | 0.08      | -33.00  | - 2, 2, 5, 7,     | 0.01           | -86.06  | 0.28       |  |
| 220             | 2.51                                   | 9.99                                                                     | 0.03    | 0.04      | 0.02                   | 0.11      | -22.88  |                   | 0.00           | -104.13 | 0.20       |  |
| 240             | 10.3                                   | 9.71                                                                     | 0.0     | 0.04      | 0.02                   | 0.16      | 14.71   | -), **            | 0.00           | -123.60 | 0.15       |  |
| 260             | 20.76                                  | 9.00                                                                     | 0.03    | 0.04      | 0.02                   | 0.25      | -8.91   |                   | 0.00           | -146.42 | 0.11       |  |
| 280             | 34.54                                  | 7.98                                                                     | 0.02    | 0.04      | 0.02                   | 0.38      | -4.87   | -32               | 0.00           |         | 0.08       |  |
| 300             | 52.34                                  | 6.79                                                                     | 0.02    | 0.04      | 0.02                   | 0.59      | -2.10   |                   | 0.00           | -205.07 | 0.06       |  |

### **Conclusions:**

Notes:

Calcium Carbonate scale is indicated at all temperatures from 80°F to 300°F

Gypsum Scaling Index is negative from 80°F to 300°F

Calcium Sulfate Scaling Index is negative from 80°F to 300°F