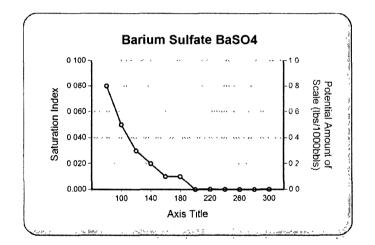

|                 |                                        | Scale Values @ Test Conditions - Potential Amount of Scale in Ib/1000bbl |         |           |                        |           |         |                   |                |         |            |  |
|-----------------|----------------------------------------|--------------------------------------------------------------------------|---------|-----------|------------------------|-----------|---------|-------------------|----------------|---------|------------|--|
| Test Conditions |                                        | Calcium Ca                                                               | rbonate | Gyps      | Gypsum Calcium Sulfate |           |         | Strontium Sulfate | Barium Sulfate |         | Calculated |  |
| Temp            | Gauge Press.                           | CaCO                                                                     | )3      | CaSO40    | 2H2O                   | CaSO4     |         | SrSO4             | BaSC           | 14      | CO2        |  |
| ۴               | psi .                                  | Sat Index                                                                | Scale   | Sat Index | Scale                  | Sat Index | Scale   | Sat Index Scale   | Sat Index 🔅    | Scale   | psi        |  |
| 82              | 100                                    | 3.78                                                                     | 0.01    | 0.03      | -135.42                | 0.03      | -141.75 | -                 | 0.05           | -26.04  | 0.06       |  |
| 80              | Ō                                      | 3.67                                                                     | 0.01    | 0.03      | 0.00                   | 0.03      | -142.79 |                   | 0.06           | -25.28  | 0.89       |  |
| .100            | ي ريبر 0 ديد زي                        | 4.78                                                                     | 0.02    | 0.03,     | 0.01                   | 0.03      | -128.79 |                   | 0.04           | -32.88  | 0.84       |  |
| 120             | Ō.,,,,,,,,,,,,,,,,,,,,,,,,,,,,,,,,,,,, | 5.94                                                                     | 0.02    | 0.03      | 0.01                   | 0.03      | -108.58 |                   | 0.02           | -40.77  | 0.69       |  |
| 140             | Ō                                      | 7.14                                                                     | 0.02    | 0.03      | 0.02                   | 0.04      | -86.41  |                   | 0.02           | -49.80  | 0.57       |  |
| 160             | 0, -                                   | 8.28                                                                     | 0.03    | 0.04      | 0.02                   | 0.05      | -65.42  |                   | 0.01           | -60.19  | 0.47       |  |
| 180             | 0                                      | 9.26                                                                     | 0.0     | 0.04      | 0.02                   | 0.06      | 47.40   |                   | 0.01           | -72.17  | 0.38       |  |
| 200             | Ō                                      | 9.92                                                                     | 0.03    | 0.04      | 0.02                   | 0.08      | -33.00  | - 2, 2, 5, 7,     | 0.01           | -86.06  | 0.28       |  |
| 220             | 2.51                                   | 9.99                                                                     | 0.03    | 0.04      | 0.02                   | 0.11      | -22.88  |                   | 0.00           | -104.13 | 0.20       |  |
| 240             | 10.3                                   | 9.71                                                                     | 0.0     | 0.04      | 0.02                   | 0.16      | 14.71   | -), **            | 0.00           | -123.60 | 0.15       |  |
| 260             | 20.76                                  | 9.00                                                                     | 0.03    | 0.04      | 0.02                   | 0.25      | -8.91   |                   | 0.00           | -146.42 | 0.11       |  |
| 280             | 34.54                                  | 7.98                                                                     | 0.02    | 0.04      | 0.02                   | 0.38      | -4.87   | -32               | 0.00           |         | 0.08       |  |
| 300             | 52.34                                  | 6.79                                                                     | 0.02    | 0.04      | 0.02                   | 0.59      | -2.10   |                   | 0.00           | -205.07 | 0.06       |  |

Strontium Sulfate scaling was not evaluated

Barium Sulfate Scaling Index is negative from 80°F to 300°F

Multi-Chem Analytical Laboratory