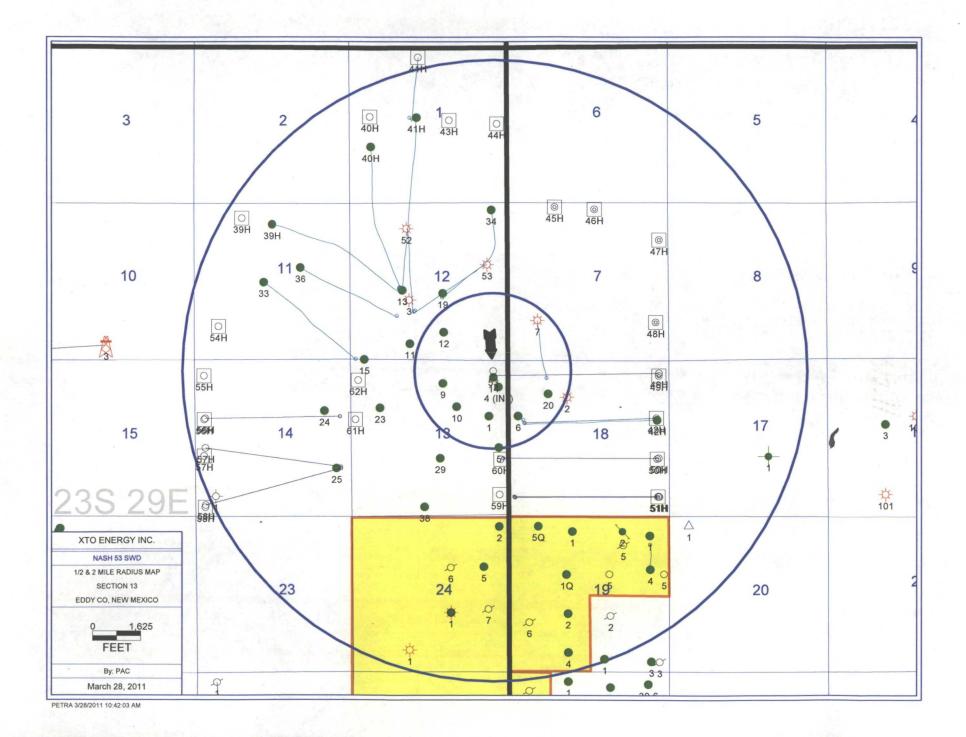

#### PROPOSED 5/6/2011

ERGX

| Table of Wells | s Within 1/ | 2 Mile R | adius of Pro | ject Area (N | ASH 53 SWD) |                |                 |           |           |     |       |      |
|----------------|-------------|----------|--------------|--------------|-------------|----------------|-----------------|-----------|-----------|-----|-------|------|
| XTO - NASH     |             |          |              |              |             |                |                 |           |           |     |       |      |
| Well Name      | Well No     | Depth    | Spud Date    | Comp Date    | Status      | API            | Operator        | N/S       | E/W       | SEC | RANGE | TS   |
| NASH UNIT      | 1           | 13850    | 06/14/88     | 09/23/91     | Oil-Active  | 30015212770000 | XTO ENERGY INC. | 1980' FNL | 660' FEL  | 13  | 29E   | 23S  |
| NASH UNIT      | 4 (INJ)     | 5100     | 05/09/76     | 06/03/76     | Oil-SWD     | 30015217770000 | XTO ENERGY INC. | 990' FNL  | 330' FEL  | 13  | ·29E  | 23S  |
| NASH UNIT      | 5           | 7300     | 07/16/93     | 08/18/93     | Oil-Active  | 30015218000000 | XTO ENERGY INC. | 2310' FSL | 330' FEL  | 13  | 29E   | 23S  |
| NASH UNIT      | 6           | 7430     | 06/04/93     | 07/07/93     | Oil-Active  | 30015218030000 | XTO ENERGY INC. | 1980' FNL | 330' FWL  | 18  | 30E   | 23S  |
| NASH UNIT      | 7           | 13947    | 08/02/79     | 07/31/80     | Oil-Active  | 30015229710000 | XTO ENERGY INC. | 685' FNL  | 1295' FWL | 18  | 30E   | 23S  |
| NASH UNIT      | · 9         | 6980     | 05/28/92     | 07/20/92     | Oil-Active  | 30015269910000 | XTO ENERGY INC. | 860' FNL  | 2210' FEL | 13  | 29E   | _23S |
| NASH UNIT      | 10          | 7198     | 12/07/92     | 01/03/93     | Oil-Active  | 30015269920000 | XTO ENERGY INC. | 1650' FNL | 1750' FEL | 13  | 29E   | 23S  |
| NASH UNIT      | 12          | 7223     | 08/21/96     | 12/19/96     | Oil-Active  | 30015276020000 | XTO ENERGY INC. | 918' FSL  | 2153' FEL | 12  | 29E   | 23S  |
| NASH UNIT      | . 14        | 7280     | 07/03/93     | 08/06/93     | Oil-Active  | 30015275100000 | XTO ENERGY INC. | 660' FNL  | 500' FEL  | 13  | 29E   | 23S  |
| NASH UNIT      | 20          | 9300     | 08/05/02     | 12/31/02     | Oil-Active  | 30015278770000 | XTO ENERGY INC. | 1230' FNL | 1350' FWL | 18  | 30E   | 23S  |
| NASH UNIT      | 42H         | 10995    | 11/15/09     | 02/13/10     | Oil-Active  | 30015371940000 | XTO ENERGY INC. | 2015' FNL | 505' FWL  | 18  | 30E   | 23S  |
|                |             |          |              |              |             | -              |                 |           |           |     |       |      |
|                |             |          |              |              |             |                |                 |           |           |     |       |      |
|                |             |          |              |              |             |                |                 |           | _         |     |       |      |