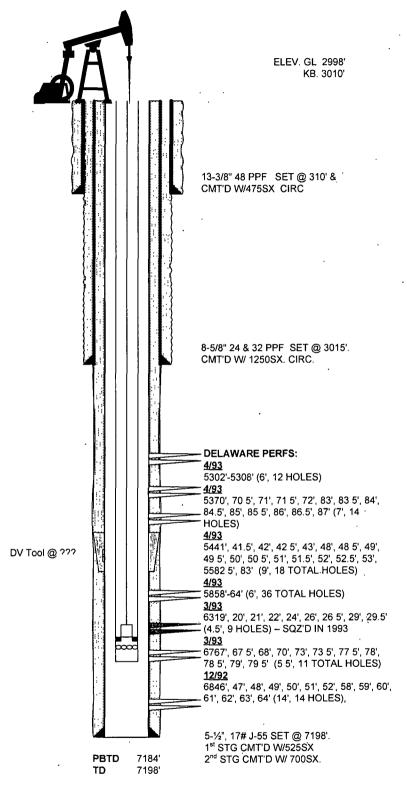

# NASH UNIT #10

7223'

•

NASH UNIT #42H

ELEV: GL: 3018'

Multi-Chem Analytical Laboratory