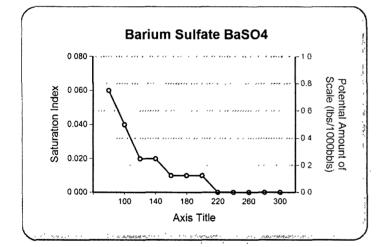

|                 |                                        | Scale Values @ Test Conditions - Potential Amount of Scale in Ib/1000bbl |         |           |                        |           |         |                   |                |         |            |  |
|-----------------|----------------------------------------|--------------------------------------------------------------------------|---------|-----------|------------------------|-----------|---------|-------------------|----------------|---------|------------|--|
| Test Conditions |                                        | Calcium Ca                                                               | rbonate | Gyps      | Gypsum Calcium Sulfate |           |         | Strontium Sulfate | Barium Sulfate |         | Calculated |  |
| Temp            | Gauge Press.                           | CaCO                                                                     | )3      | CaSO40    | 2H2O                   | CaSO4     |         | SrSO4             | BaSC           | 14      | CO2        |  |
| ۴               | psi .                                  | Sat Index                                                                | Scale   | Sat Index | Scale                  | Sat Index | Scale   | Sat Index Scale   | Sat Index 🔅    | Scale   | psi        |  |
| 82              | 100                                    | 3.78                                                                     | 0.01    | 0.03      | -135.42                | 0.03      | -141.75 | -                 | 0.05           | -26.04  | 0.06       |  |
| 80              | Ō                                      | 3.67                                                                     | 0.01    | 0.03      | 0.00                   | 0.03      | -142.79 |                   | 0.06           | -25.28  | 0.89       |  |
| .100            | ي ريبر 0 ديد زي                        | 4.78                                                                     | 0.02    | 0.03,     | 0.01                   | 0.03      | -128.79 |                   | 0.04           | -32.88  | 0.84       |  |
| 120             | Ō.,,,,,,,,,,,,,,,,,,,,,,,,,,,,,,,,,,,, | 5.94                                                                     | 0.02    | 0.03      | 0.01                   | 0.03      | -108.58 |                   | 0.02           | -40.77  | 0.69       |  |
| 140             | Ō                                      | 7.14                                                                     | 0.02    | 0.03      | 0.02                   | 0.04      | -86.41  |                   | 0.02           | -49.80  | 0.57       |  |
| 160             | 0, -                                   | 8.28                                                                     | 0.03    | 0.04      | 0.02                   | 0.05      | -65.42  |                   | 0.01           | -60.19  | 0.47       |  |
| 180             | 0                                      | 9.26                                                                     | 0.0     | 0.04      | 0.02                   | 0.06      | 47.40   |                   | 0.01           | -72.17  | 0.38       |  |
| 200             | Ō                                      | 9.92                                                                     | 0.03    | 0.04      | 0.02                   | 0.08      | -33.00  | - 2, 2, 5, 7,     | 0.01           | -86.06  | 0.28       |  |
| 220             | 2.51                                   | 9.99                                                                     | 0.03    | 0.04      | 0.02                   | 0.11      | -22.88  |                   | 0.00           | -104.13 | 0.20       |  |
| 240             | 10.3                                   | 9.71                                                                     | 0.0     | 0.04      | 0.02                   | 0.16      | 14.71   | -), **            | 0.00           | -123.60 | 0.15       |  |
| 260             | 20.76                                  | 9.00                                                                     | 0.03    | 0.04      | 0.02                   | 0.25      | -8.91   |                   | 0.00           | -146.42 | 0.11       |  |
| 280             | 34.54                                  | 7.98                                                                     | 0.02    | 0.04      | 0.02                   | 0.38      | -4.87   | -32               | 0.00           |         | 0.08       |  |
| 300             | 52.34                                  | 6.79                                                                     | 0.02    | 0.04      | 0.02                   | 0.59      | -2.10   |                   | 0.00           | -205.07 | 0.06       |  |

Strontium Sulfate scaling was not evaluated

Barium Sulfate Scaling Index is negative from 80°F to 300°F

Multi-Chem Analytical Laboratory