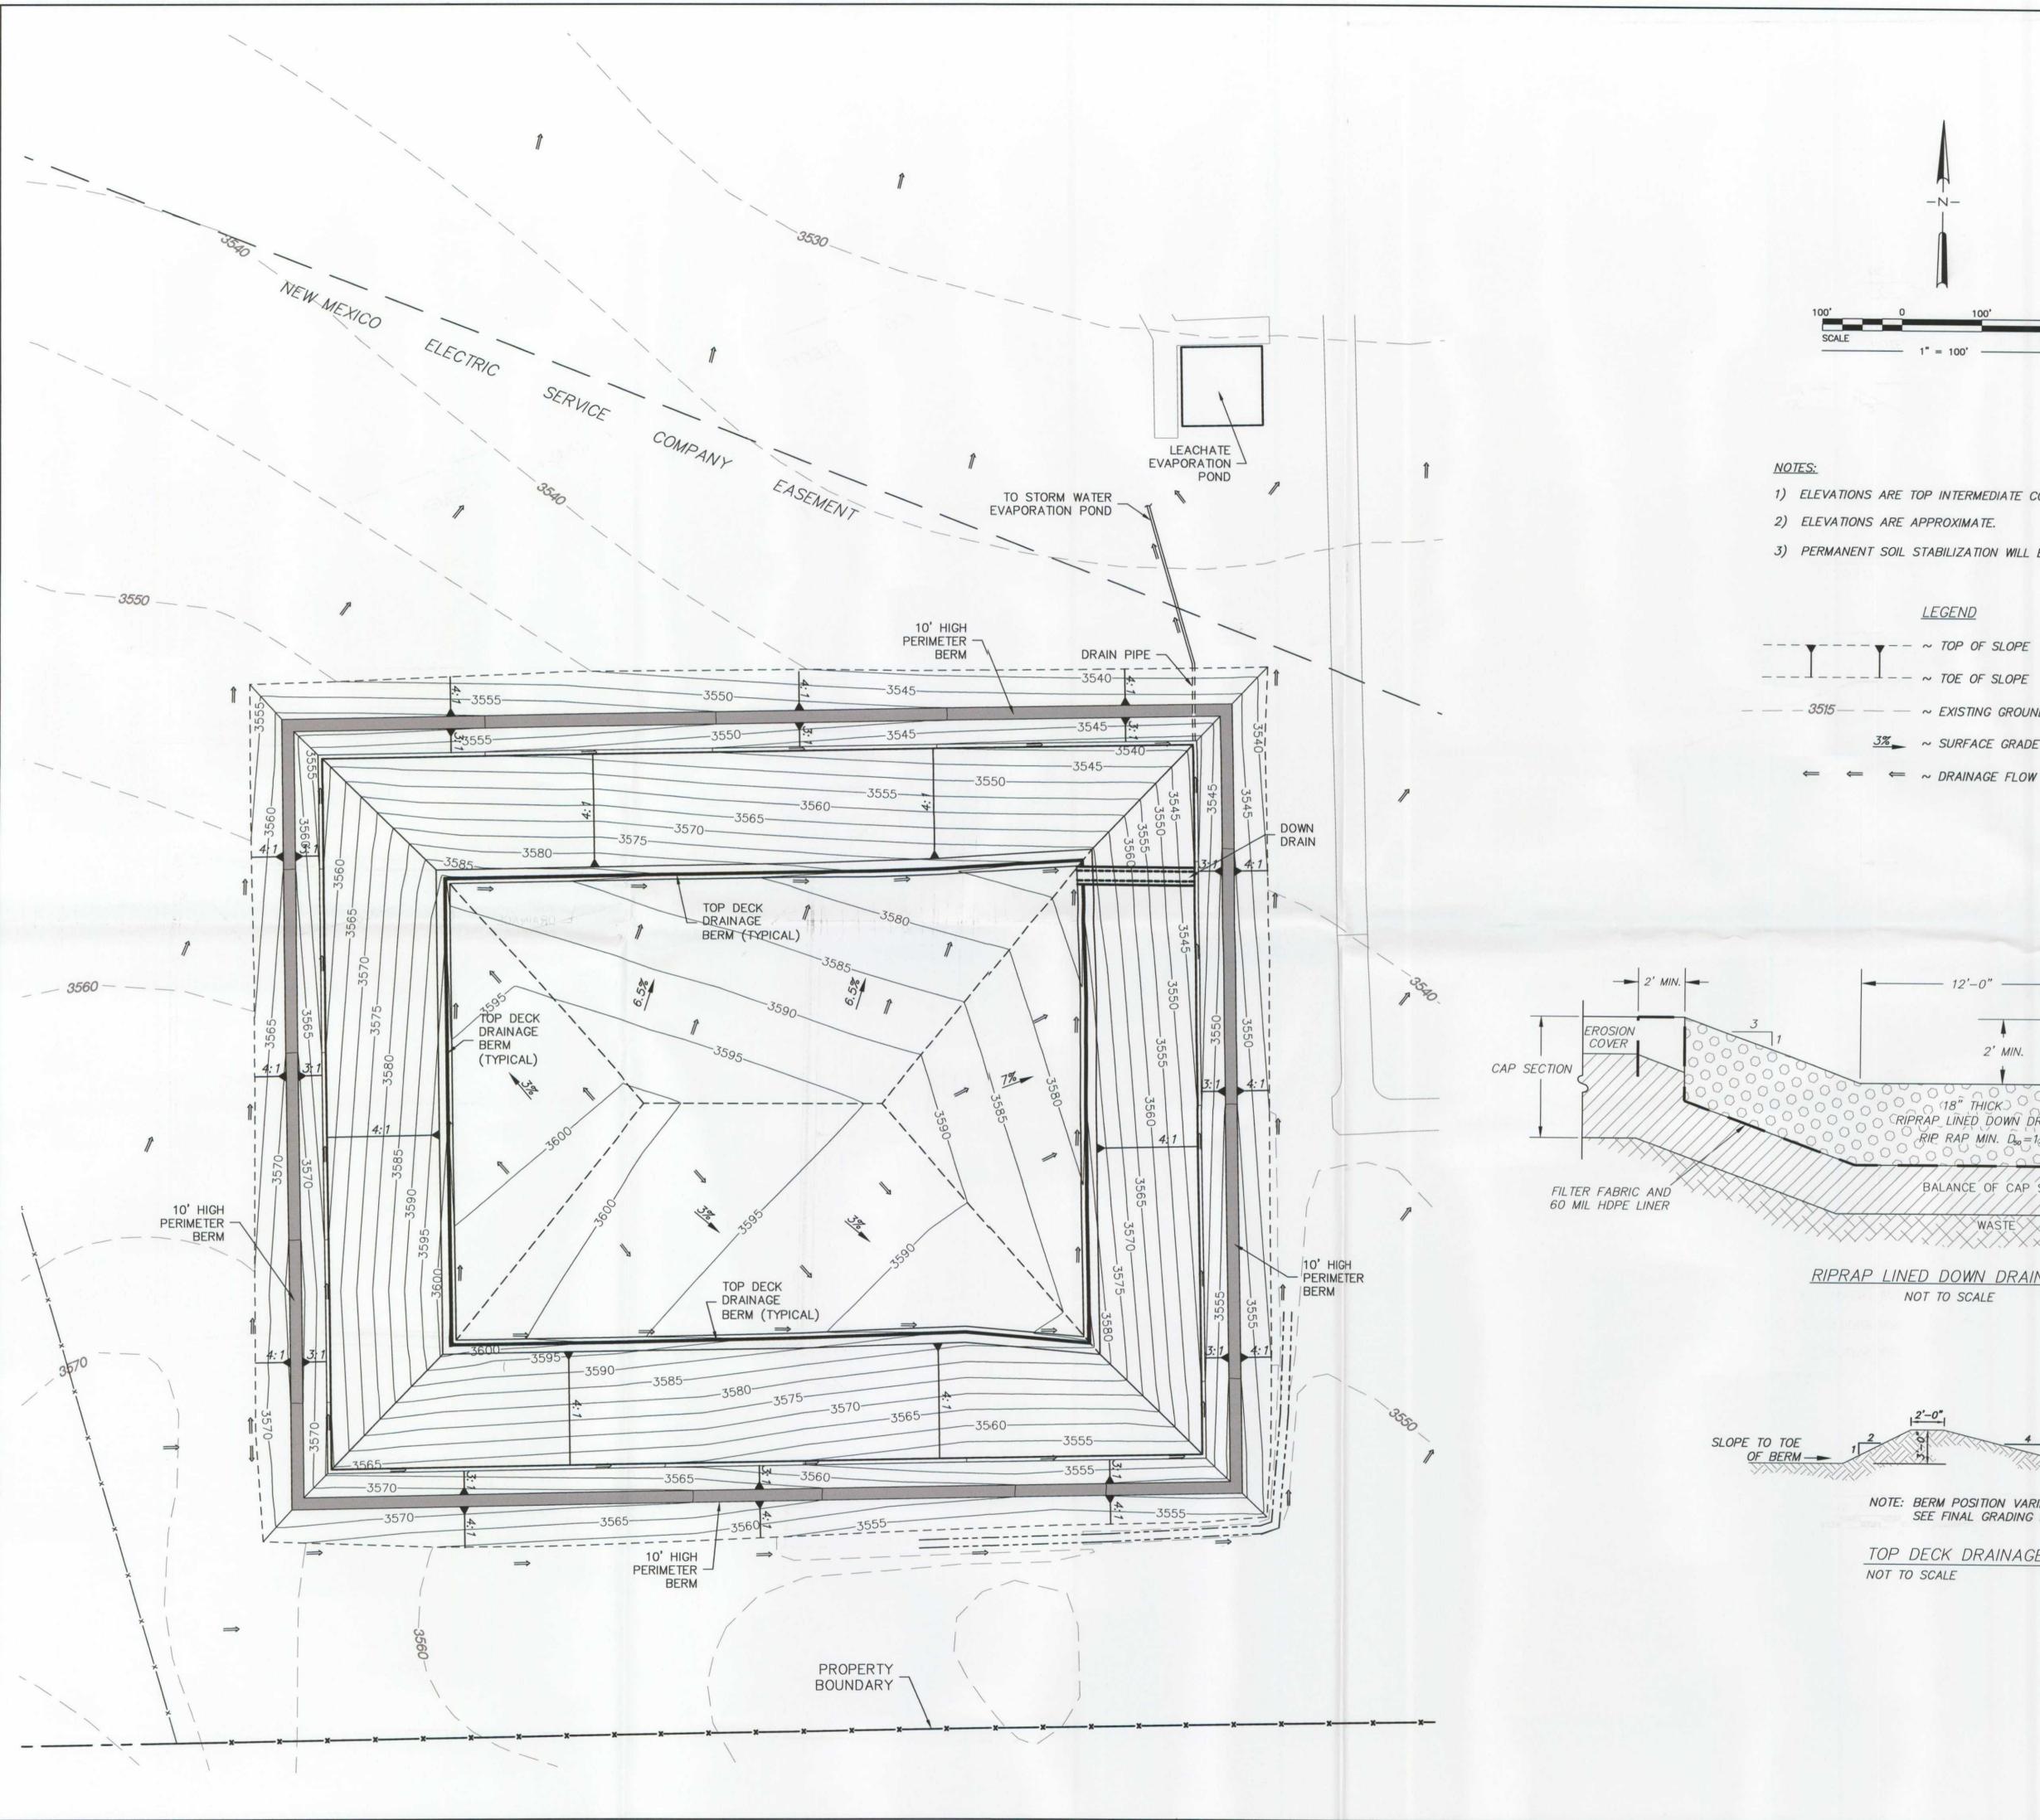

| ١    |     |
|------|-----|
|      |     |
|      |     |
| L    | 1   |
| 100' | 200 |

1) ELEVATIONS ARE TOP INTERMEDIATE COVER.

3) PERMANENT SOIL STABILIZATION WILL BE PROVIDED BY NATIVE GRASSES

## LEGEND

- \_ 3515 \_\_ \_\_ ~ EXISTING GROUND CONTOUR (5' INTERVAL)
  - 3% ~ SURFACE GRADE
  - ← ← ~ DRAINAGE FLOW DIRECTION ARROW

| 12'-0"                                            |                                 | PROJECT                                           |
|---------------------------------------------------|---------------------------------|---------------------------------------------------|
| 2' MIN.                                           | EROSION<br>COVER<br>CAP SECTION | OIL<br>DIV                                        |
| 2' MIN.                                           |                                 |                                                   |
| BALANCE OF CAP SECTION                            |                                 | PREPAREI<br>LEA LA                                |
| INED DOWN DRAIN DETAIL                            | _                               | GRA                                               |
| NOT TO SCALE                                      |                                 |                                                   |
| 2'-0"<br>30<br>4<br>1                             | LANDFILL<br>SIDE SLOPE          | Project N<br>Drawn By<br>Checked<br>Date<br>Scale |
| E: BERM POSITION VARIES<br>SEE FINAL GRADING PLAN |                                 | Drawing P                                         |
| P DECK DRAINAGE BERM<br>TO SCALE                  |                                 | -                                                 |
|                                                   |                                 | E N<br>1015 N<br>Oklaho<br>Phone<br>Fax 40.       |
|                                                   |                                 | 3226 B<br>Norma<br>Phone                          |

## A LAND, LLC VISION SPOSAL AREA

COUNTY MEXICO PED FOR AND, LLC

## G TITLE ADING PLAN

| Project No. | 99404      |
|-------------|------------|
| Drawn By    | JRA        |
| Checked By  | SM         |
| Date        | 07.26.2010 |
| Scale       | 1" = 100'  |
| Drawing No. |            |