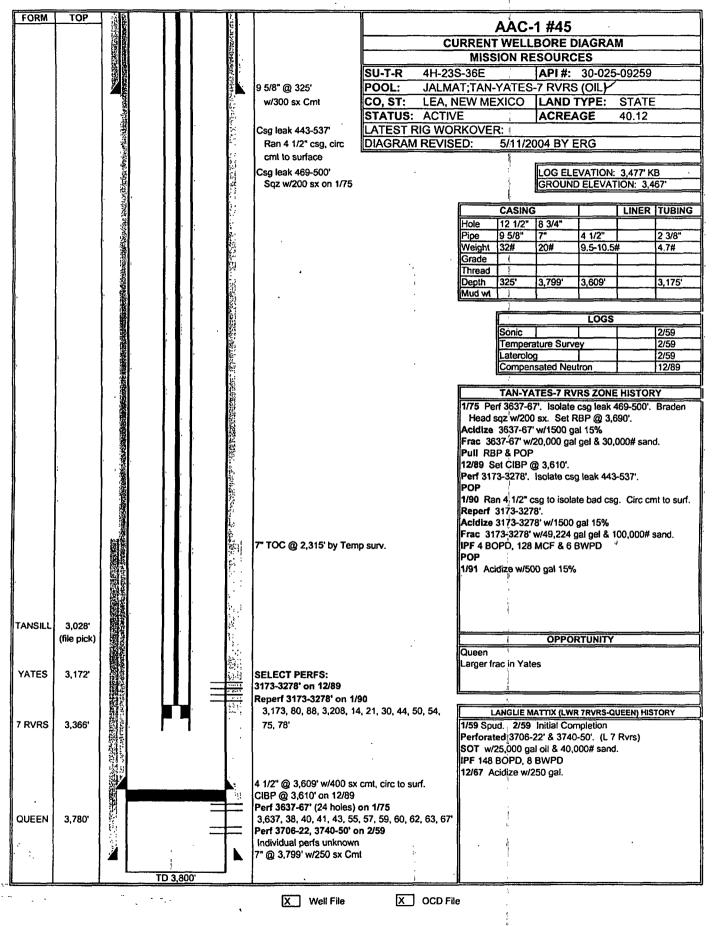

| DATA ELEMENT                                                                                                                                                                                  | UPPER ZONE                             | INTERMEDIATE ZONE                     | LOWER ZONE                   |
|-----------------------------------------------------------------------------------------------------------------------------------------------------------------------------------------------|----------------------------------------|---------------------------------------|------------------------------|
| Pool Name                                                                                                                                                                                     | Jalmat Tansil Yates 7-Rivers           |                                       | Eunice 7 Rivers Queer Sor TH |
| Pool Code                                                                                                                                                                                     | 79240                                  |                                       | 24130                        |
| Top and Bottom of Pay Section<br>(Perforated or Open-Hole Interval)                                                                                                                           | 3173'-3278'                            | · · · · · · · · · · · · · · · · · · · | 3637'-3750'                  |
| Method of Production<br>(Flowing or Artificial Lift)                                                                                                                                          | Artificial Lift                        |                                       | Artificial Lift              |
| Bottomhole Pressure<br>(Note Pressure data will not be required if the bottom<br>perforation in the lower zone is within 150% of the<br>depth of the top perforation in the upper zone)       | NA                                     |                                       | NA                           |
| Oil Gravity or Gas BTU<br>(Degree API or Gas BTU)                                                                                                                                             | BTU 1.3174                             | , i mannanan                          | 33.6 API/1.2088 BTU          |
| Producing, Shut-In or<br>New Zone                                                                                                                                                             | Producing                              |                                       | New Zone                     |
| Date and Oil/Gas/Water Rates of<br>Last Production.<br>(Note For new zones with no production history,<br>applicant shall be required to attach production<br>estimates and supporting data ) | Date: 06/25/2011<br>Rates:0 BO; 15 MCF | Date:<br>Rates:                       | Date:<br>Rates: 5 BO;15 MCF  |
| Fixed Allocation Percentage<br>(Note If allocation is based upon something other                                                                                                              | Oil Gas                                | Oil Gas                               | Oil Gas                      |
| than current or past production, supporting data or explanation will be required )                                                                                                            | 0 % 50 %                               | %                                     | 100 % 50 %                   |

#### RE. Jalmat Field: 1 Commingling Application Lea County, New Mexico

<u>Merit Energy Company</u> has requested approval to commingle the Queen formation (Langlie Mattix Pool) with the Tansill-Yates-Seven Rivers formation (Jalmat Pool).

Commingling the Jalmat Pool with the Langlie Mattix Pool in H 4 T22S R36E in Lea County is in the interest of both royalty owners and the conservation. Commingling will extend the life of each well and optimize recovery from Both Pools. The 12 well's commercial value will be extended 30 years based on estimated reserves from the Queen formation, and will ultimately allow uncommercial Jalmat Pool reserves to be recovered via production from the Queen. The Queen Completions are uneconomic if it is required by the NMOCD to seal off the Jalmat Pool from the Langlie Mattix Pool. Operationally, fluid samples will be collected before and after commingling. Scale inhibitors will be continuously pumped during operations. The fluid level will be maintained below the Jalmat pool both to optimize production and reduce any scaling tendencies.

Date: June 27, 2011

To: New Mexico Oil Conservation Division

Attention: William V Jones P.E.

RE. Jalmat Field: AAC-1 #45 -Queen Commingling Lea County, New Mexico

<u>Merit Energy Company</u> has requested approval to commingle the Yates formation (Jalmat Pool) with the Queen formation (Langlie-Mattix).