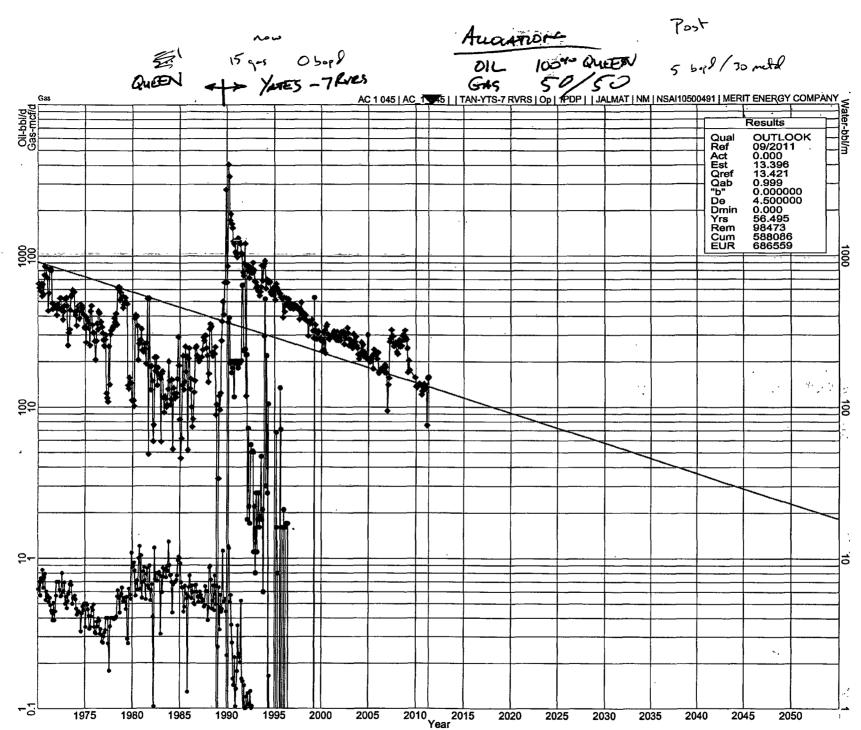

| DATA ELEMENT                                                                                                                                                                                  | UPPER ZONE                             | INTERMEDIATE ZONE                     | LOWER ZONE                   |
|-----------------------------------------------------------------------------------------------------------------------------------------------------------------------------------------------|----------------------------------------|---------------------------------------|------------------------------|
| Pool Name                                                                                                                                                                                     | Jalmat Tansil Yates 7-Rivers           |                                       | Eunice 7 Rivers Queer Sor TH |
| Pool Code                                                                                                                                                                                     | 79240                                  |                                       | 24130                        |
| Top and Bottom of Pay Section<br>(Perforated or Open-Hole Interval)                                                                                                                           | 3173'-3278'                            | · · · · · · · · · · · · · · · · · · · | 3637'-3750'                  |
| Method of Production<br>(Flowing or Artificial Lift)                                                                                                                                          | Artificial Lift                        |                                       | Artificial Lift              |
| Bottomhole Pressure<br>(Note Pressure data will not be required if the bottom<br>perforation in the lower zone is within 150% of the<br>depth of the top perforation in the upper zone)       | NA                                     |                                       | NA                           |
| Oil Gravity or Gas BTU<br>(Degree API or Gas BTU)                                                                                                                                             | BTU 1.3174                             | , i mannanan                          | 33.6 API/1.2088 BTU          |
| Producing, Shut-In or<br>New Zone                                                                                                                                                             | Producing                              |                                       | New Zone                     |
| Date and Oil/Gas/Water Rates of<br>Last Production.<br>(Note For new zones with no production history,<br>applicant shall be required to attach production<br>estimates and supporting data ) | Date: 06/25/2011<br>Rates:0 BO; 15 MCF | Date:<br>Rates:                       | Date:<br>Rates: 5 BO;15 MCF  |
| Fixed Allocation Percentage<br>(Note If allocation is based upon something other                                                                                                              | Oil Gas                                | Oil Gas                               | Oil Gas                      |
| than current or past production, supporting data or explanation will be required )                                                                                                            | 0 % 50 %                               | %                                     | 100 % 50 %                   |

### **ADDITIONAL DATA**

| Are all working, royalty and overriding royalty interests identical in all commingled zones?<br>If not, have all working, royalty and overriding royalty interest owners been notified by certified mail?                                                                                                                                                                                                                                                                                                 | A           | Yes<br>Yes |          | No<br>No |   |          |
|-----------------------------------------------------------------------------------------------------------------------------------------------------------------------------------------------------------------------------------------------------------------------------------------------------------------------------------------------------------------------------------------------------------------------------------------------------------------------------------------------------------|-------------|------------|----------|----------|---|----------|
| Are all produced fluids from all commingled zones compatible with each other?                                                                                                                                                                                                                                                                                                                                                                                                                             | 1           | Yes        | X        | No_      |   |          |
| Will commingling decrease the value of production?                                                                                                                                                                                                                                                                                                                                                                                                                                                        | 1           | <br>Yes    |          | No_      | 2 | <u> </u> |
| If this well is on, or communitized with, state or federal lands, has either the Commissioner of Public L<br>or the United States Bureau of Land Management been notified in writing of this application?<br>NMOCD Reference Case No. applicable to this well:                                                                                                                                                                                                                                            | ands        | Yes        | <u>X</u> | No_      | • |          |
| <ul> <li>Attachments:</li> <li>C-102 for each zone to be commingled showing its spacing unit and acreage dedication.</li> <li>Production curve for each zone for at least one year. (If not available, attach explanation.)</li> <li>For zones with no production history, estimated production rates and supporting data.</li> <li>Data to support allocation method or formula.</li> <li>Notification list of working, royalty and overriding royalty interests for uncommon interest cases.</li> </ul> | Y<br>Y<br>N |            |          |          |   |          |
| Any additional statements, data or documents required to support commingling.                                                                                                                                                                                                                                                                                                                                                                                                                             |             |            |          |          |   |          |

Commingling the Jalmat Pool with the Langlie Mattix Pool in H 4 T22S R36E in Lea County is in the interest of both royalty owners and the conservation. Commingling will extend the life of each well and optimize recovery from Both Pools. The 12 well's commercial value will be extended 30 years based on estimated reserves from the Queen formation, and will ultimately allow uncommercial Jalmat Pool reserves to be recovered via production from the Queen. The Queen Completions are uneconomic if it is required by the NMOCD to seal off the Jalmat Pool from the Langlie Mattix Pool. Operationally, fluid samples will be collected before and after commingling. Scale inhibitors will be continuously pumped during operations. The fluid level will be maintained below the Jalmat pool both to optimize production and reduce any scaling tendencies.