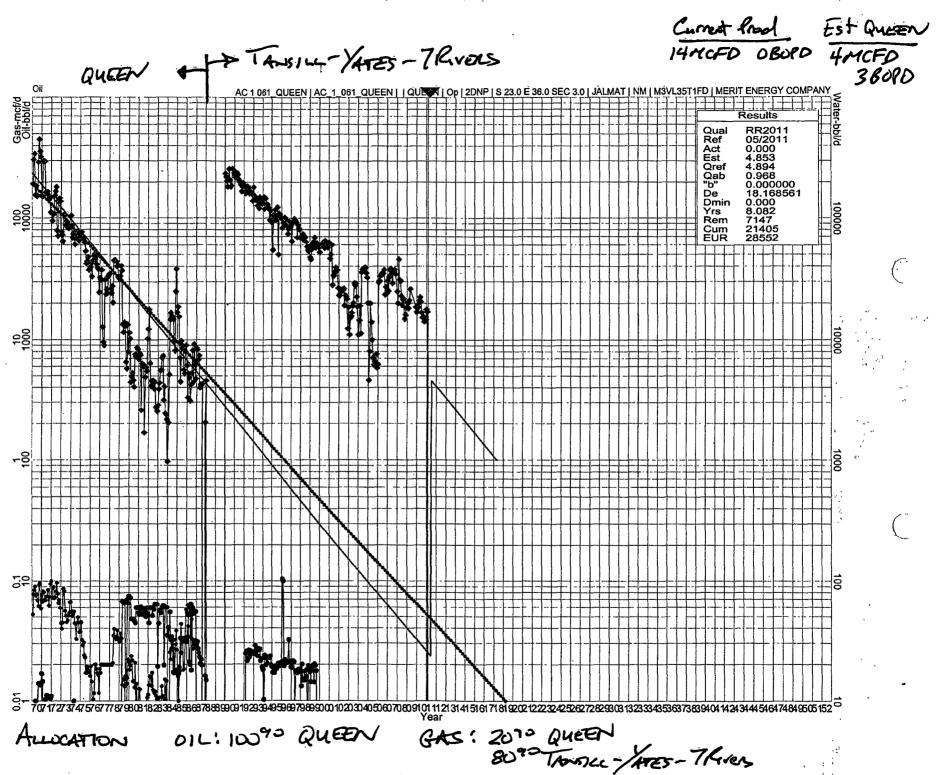

\_\_\_\_\_ API No. \_\_\_\_\_ 30-025-09232 OGRID No. 14591 Property Code Lease Type: \_ \_\_Federal \_\_XState Fee

| DATA ELEMENT                                                                                                                                                                                  | UPPER ZONE                                         | INTERMEDIATE ZONE                     | LOWER ZONE                 |  |
|-----------------------------------------------------------------------------------------------------------------------------------------------------------------------------------------------|----------------------------------------------------|---------------------------------------|----------------------------|--|
| Pool Name                                                                                                                                                                                     | Jalmat Tansil Yates 7-Rivers                       |                                       | Eunice 7 Rivers Queen So   |  |
| Pool Code                                                                                                                                                                                     | 79240                                              |                                       | 24130                      |  |
| Top and Bottom of Pay Section<br>(Perforated or Open-Hole Interval)                                                                                                                           | 2926'-3512'                                        | · · · · · · · · · · · · · · · · · · · | 3642'-3719'                |  |
| Method of Production<br>(Flowing or Artificial Lift)                                                                                                                                          | Artificial Lift                                    | •                                     | Artificial Lift            |  |
| Bottomhole Pressure<br>(Note Pressure data will not be required if the bottom<br>perforation in the lower zone is within 150% of the<br>depth of the top perforation in the upper zone)       | NA                                                 |                                       | NA                         |  |
| Oil Gravity or Gas BTU<br>(Degree API or Gas BTU)                                                                                                                                             | BTU 1.3174                                         |                                       | 33.6 API/1.2088 BTU        |  |
| Producing, Shut-In or<br>New Zone                                                                                                                                                             | Producing                                          | ,                                     | New Zone                   |  |
| Date and Oil/Gas/Water Rates of<br>Last Production.<br>(Note For new zones with no production history,<br>applicant shall be required to attach production<br>estimates and supporting data ) | Date: 06/26/2011<br>Rates:0 BO; 14 MCF             | Date:<br>Rates:                       | Date:<br>Rates: 3 BO;4 MCF |  |
| Fixed Allocation Percentage<br>(Note If allocation is based upon something other<br>than current or past production, supporting data or<br>explanation will be required )                     | Oil         Gas           0         % 80         % | Oil Gas<br>% %                        | Oil Gas<br>100 % 20 %      |  |