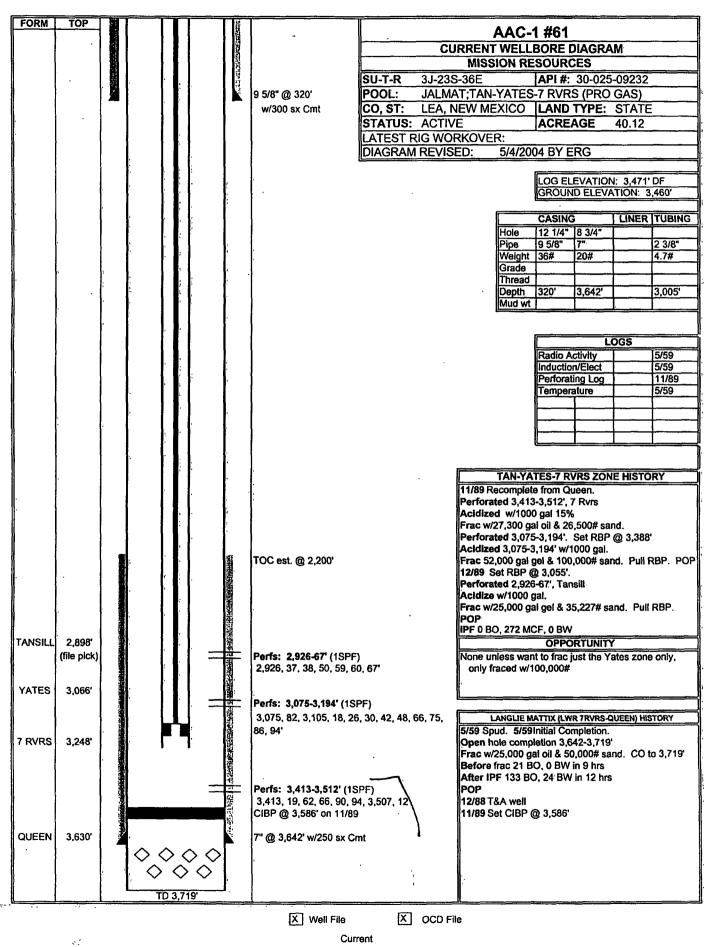

## **APPLICATION FOR DOWNHOLE COMMINGLING**

| Merit Enérgy Company | · · ·                                 | 13727 Noel Rd Ste 500 Dallas       | , TX 75200HC-4420 |
|----------------------|---------------------------------------|------------------------------------|-------------------|
| Operator             | · · · · · · · · · · · · · · · · · · · | Address                            |                   |
| State A A/C 1        | 61                                    | A-15-22S-36E                       | Lea               |
| Lease                | Well No.                              | Unit Letter-Section-Township-Range | County            |
|                      |                                       |                                    |                   |

\_\_\_\_\_ API No. \_\_\_\_\_ 30-025-09232 OGRID No. 14591 Property Code Lease Type: \_ \_\_Federal \_\_XState Fee

| DATA ELEMENT                                                                                                                                                                                  | UPPER ZONE                                         | INTERMEDIATE ZONE                     | LOWER ZONE                 |  |
|-----------------------------------------------------------------------------------------------------------------------------------------------------------------------------------------------|----------------------------------------------------|---------------------------------------|----------------------------|--|
| Pool Name                                                                                                                                                                                     | Jalmat Tansil Yates 7-Rivers                       |                                       | Eunice 7 Rivers Queen So   |  |
| Pool Code                                                                                                                                                                                     | 79240                                              |                                       | 24130                      |  |
| Top and Bottom of Pay Section<br>(Perforated or Open-Hole Interval)                                                                                                                           | 2926'-3512'                                        | · · · · · · · · · · · · · · · · · · · | 3642'-3719'                |  |
| Method of Production<br>(Flowing or Artificial Lift)                                                                                                                                          | Artificial Lift                                    | •                                     | Artificial Lift            |  |
| Bottomhole Pressure<br>(Note Pressure data will not be required if the bottom<br>perforation in the lower zone is within 150% of the<br>depth of the top perforation in the upper zone)       | NA                                                 |                                       | NA                         |  |
| Oil Gravity or Gas BTU<br>(Degree API or Gas BTU)                                                                                                                                             | BTU 1.3174                                         |                                       | 33.6 API/1.2088 BTU        |  |
| Producing, Shut-In or<br>New Zone                                                                                                                                                             | Producing                                          | ,                                     | New Zone                   |  |
| Date and Oil/Gas/Water Rates of<br>Last Production.<br>(Note For new zones with no production history,<br>applicant shall be required to attach production<br>estimates and supporting data ) | Date: 06/26/2011<br>Rates:0 BO; 14 MCF             | Date:<br>Rates:                       | Date:<br>Rates: 3 BO;4 MCF |  |
| Fixed Allocation Percentage<br>(Note If allocation is based upon something other<br>than current or past production, supporting data or<br>explanation will be required )                     | Oil         Gas           0         % 80         % | Oil Gas<br>% %                        | Oil Gas<br>100 % 20 %      |  |