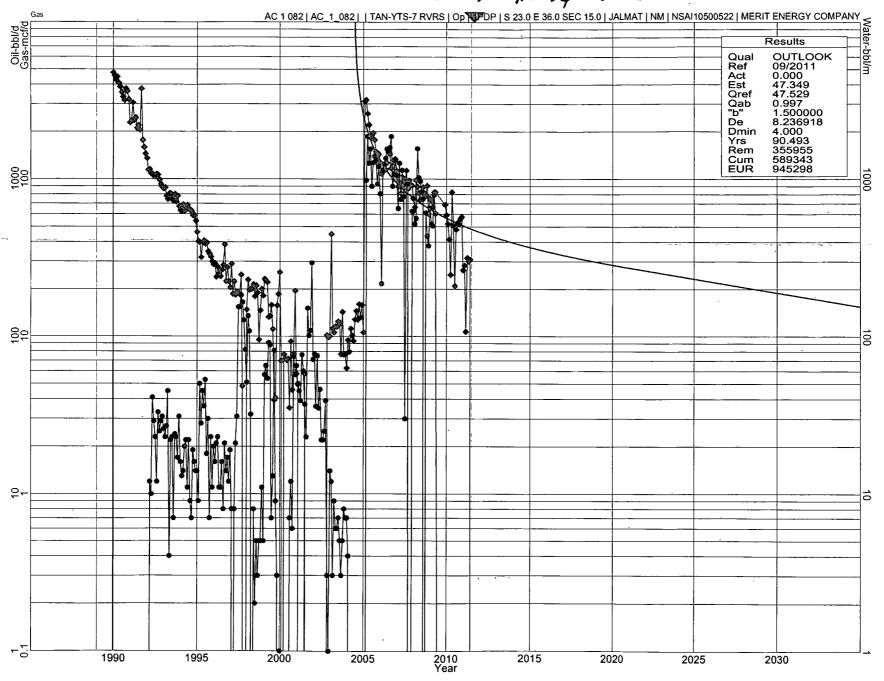

X Well File

X OCD File

OIL WOOD WHEN ZBUPD

Gro 2000 QUEDN IUMCFO 8000 yts-Truns \$0 Mchl

Merit Energy Company 13727 Noel Road, Suite 500 Dallas, TX 75240

Date:

July 13, 2011

To:

Commingling the Jalmat Pool with the Langlie Mattix Pool in G 15/23 T22S R36E and B 15 T23S R36E in Lea County is in the interest of both royalty owners and the conservation. Commingling will extend the life of each well and optimize recovery from Both Pools. The 3 well's commercial value will be extended 30 years based on estimated reserves from the Queen formation, and will ultimately allow uncommercial Jalmat Pool reserves to be recovered via production from the Queen. The Queen Completions are uneconomic if it is required by the NMOCD to seal off the Jalmat Pool from the Langlie Mattix Pool. Operationally, fluid samples will be collected before and after commingling. Scale inhibitors will be continuously pumped during operations. The fluid level will be maintained below the Jalmat pool both to optimize production and reduce any scaling tendencies.