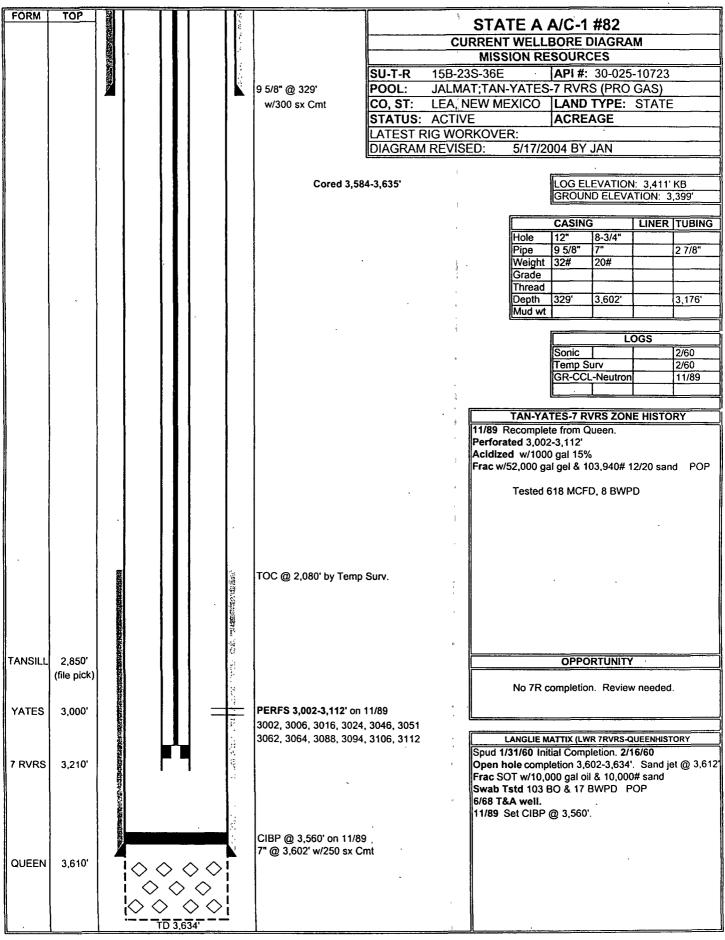

# APPLICATION FOR DOWNHOLE COMMINGLING

\_X\_ Yes \_\_\_\_No

|                                                                                                                                                                                                                               |                                                                          |                                                                   |                                                                | t                        | A+C-       | सम्ड        |              |       |
|-------------------------------------------------------------------------------------------------------------------------------------------------------------------------------------------------------------------------------|--------------------------------------------------------------------------|-------------------------------------------------------------------|----------------------------------------------------------------|--------------------------|------------|-------------|--------------|-------|
| Merit Energy Company                                                                                                                                                                                                          |                                                                          |                                                                   |                                                                | Ste 500 Dallas, 7        | TX 7524    | <u> </u>    |              |       |
| Operator                                                                                                                                                                                                                      | 02                                                                       | R-14                                                              | Address<br>5-23S-36E                                           |                          |            |             | _            |       |
| State A A/C 1 Lease                                                                                                                                                                                                           | Well No.                                                                 |                                                                   | etter-Section-Towns                                            | shin-Range               |            | <u>L</u>    | Lea County   |       |
| OGRID No. 14591 Property C                                                                                                                                                                                                    |                                                                          |                                                                   |                                                                |                          | I          | Padami      | •            | Fac   |
| OGRID No. 14391 Property C                                                                                                                                                                                                    | ode                                                                      | API No                                                            | 00-023-10723                                                   | Lease Type               | e:r        | ederai _    | _ <u></u>    |       |
| DATA ELEMENT                                                                                                                                                                                                                  | UPP                                                                      | ER ZONE                                                           | INTERM                                                         | MEDIATE ZONE             | 3          | LOW         | VER ZONE     | 111   |
| Pool Name                                                                                                                                                                                                                     | Jalmat Tansi                                                             | l Yates 7-River                                                   | 'S                                                             |                          | Eu         | nice 7 Ri   | vers Queen S | South |
| Pool Code                                                                                                                                                                                                                     | 79240                                                                    |                                                                   |                                                                |                          | 24         | 130         |              | •     |
| Top and Bottom of Pay Section (Perforated or Open-Hole Interval)                                                                                                                                                              | 3002'-3112'                                                              |                                                                   | · · · · · · · · · · · · · · · · · · ·                          |                          | 36         | 02'-3634'   |              |       |
| Method of Production (Flowing or Artificial Lift)                                                                                                                                                                             | Artificial Lif                                                           | ît                                                                |                                                                |                          | Ar         | tificial Li | ft           |       |
| Bottomhole Pressure (Note Pressure data will not be required if the bottom perforation in the lower zone is within 150% of the depth of the top perforation in the upper zone)                                                | NA                                                                       |                                                                   |                                                                |                          | N/         | <b>A</b>    |              |       |
| Oil Gravity or Gas BTU (Degree API or Gas BTU)                                                                                                                                                                                | BTU 1.3174                                                               |                                                                   |                                                                |                          | 33         | .6 API/1    | 2088 BTU     |       |
| Producing, Shut-In or<br>New Zone                                                                                                                                                                                             | Producing                                                                | 1                                                                 |                                                                |                          |            | ew Zone     |              |       |
| Date and Oil/Gas/Water Rates of Last Production. (Note For new zones with no production history,                                                                                                                              | Date: 07/10                                                              | 0/2011                                                            | Date:                                                          |                          | D          | ate:        |              |       |
| applicant shall be required to attach production  estimates and supporting data)                                                                                                                                              | Rates: 40m                                                               | cf/0 BO                                                           | Rates:                                                         |                          | R          | ates: 10    | mcf/2 BO     |       |
| Fixed Allocation Percentage (Note If allocation is based upon something other                                                                                                                                                 | Oil                                                                      | Gas                                                               | Oil                                                            | Gas                      | 0          | Pil         | Gas          |       |
| than current or past production, supporting data or explanation will be required )                                                                                                                                            | .0                                                                       | % 80                                                              | %                                                              | %                        | %          | 100         | % 20         | ) %   |
|                                                                                                                                                                                                                               |                                                                          | ADDIT                                                             | IONAL DATA                                                     |                          | ,          |             |              |       |
| Are all working, royalty and overriding If not, have all working, royalty and over                                                                                                                                            |                                                                          |                                                                   |                                                                |                          |            | Yes<br>Yes  |              |       |
| Are all produced fluids from all comm                                                                                                                                                                                         | ingled zones co                                                          | ompatible with ea                                                 | ch other?                                                      |                          |            | Yes         | sX_No_       |       |
| Will commingling decrease the value of                                                                                                                                                                                        | of production?                                                           |                                                                   |                                                                |                          |            | Yes         | sNo_         | X     |
| If this well is on, or communitized with or the United States Bureau of Land M                                                                                                                                                | h, state or feder<br>Ianagement bee                                      | al lands, has eith<br>n notified in writ                          | er the Commissio<br>ing of this applica                        | ner of Public Landation? | S          | Yes         | sX_No_       |       |
| NMOCD Reference Case No. applicab                                                                                                                                                                                             | ole to this well:                                                        |                                                                   |                                                                |                          |            |             |              |       |
| Attachments:  C-102 for each zone to be commin Production curve for each zone for For zones with no production hist Data to support allocation method Notification list of working, royalt Any additional statements, data or | r at least one ye<br>ory, estimated p<br>or formula.<br>ty and overridin | ear. (If not availal<br>production rates a<br>ag royalty interest | ole, attach explana<br>and supporting dates<br>as for uncommon | ation.)<br>ta.           |            |             |              |       |
| S                                                                                                                                                                                                                             |                                                                          | PRE-APP                                                           | ROVED POOI                                                     | <u>_</u> s               |            |             |              |       |
| If application is                                                                                                                                                                                                             | s to establish Pr                                                        | e-Approved Poo                                                    | ls, the following a                                            | additional informati     | ion will b | e required: |              |       |
| List of other orders approving downho<br>List of all operators within the propose<br>Proof that all operators within the prop<br>Bottomhole pressure data                                                                     | ed Pre-Approve                                                           | d Pools                                                           | •                                                              |                          |            | ٠           |              |       |
| I hereby certify that the information                                                                                                                                                                                         | n above is true                                                          | e and complete                                                    | to the best of m                                               | y knowledge and          | belief.    |             |              |       |
| SIGNATURE MATERIAL                                                                                                                                                                                                            |                                                                          | TITLE                                                             | Regulatory A                                                   | nalyst .                 | D.         | ATE_07/     | 11/2011      |       |
| TVPE OR PRINT NAME Matt Oo                                                                                                                                                                                                    | rden                                                                     |                                                                   | TE                                                             | T EDUONE NO              | (          | ) (072)     | 628-1603     |       |

X Well File

X OCD File

OIL WOOD WHEN ZBUPD

Gro 2000 QUEDN IUMCFO 8000 yts-Truns \$0 Mchl

Merit Energy Company 13727 Noel Road, Suite 500 Dallas, TX 75240

Date:

July 13, 2011

To: