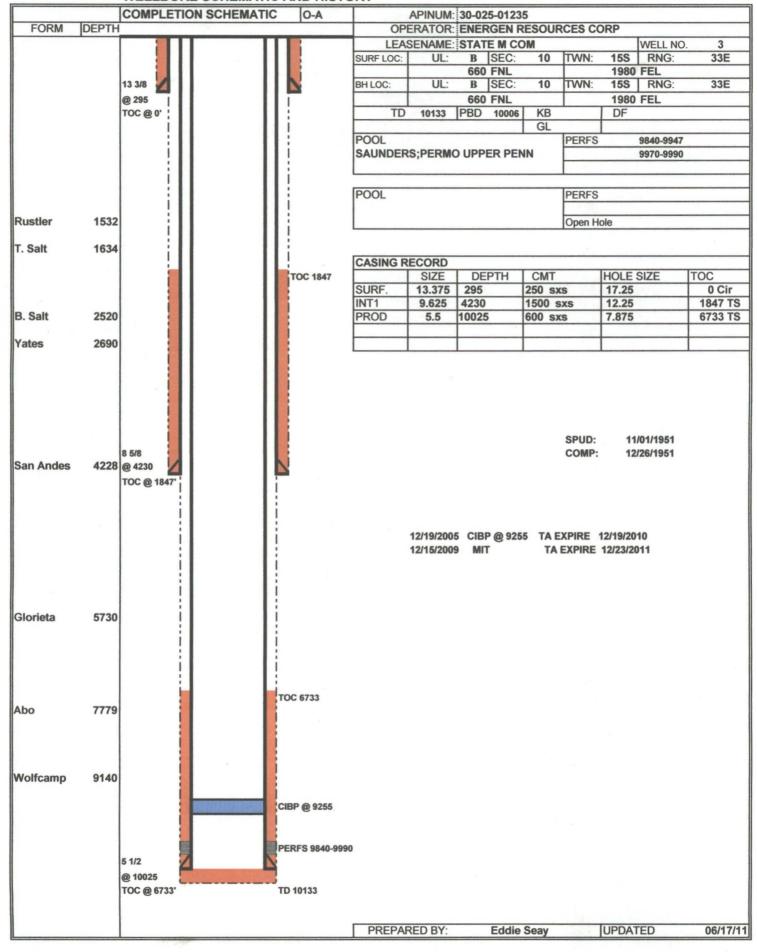

### **ATTACHMENT TO APPLICATION C-108**

State M Com #3 (API 30-025-01235) Unit B, Sect. 10, Tws. 15 S., Rng. 33 E. Lea Co., NM

### III. WELL DATA

- A. 1) See injection well data sheets and attached schematics.
  - 2) See injection well data sheets and attached schematics.
  - 3) 2 7/8" plastic coated tubing.
  - 4) Baker Loc Set.
- B. 1) Injection formation is the Permo-Penn.
  - 2) Injection interval 9840' to 9990' in open tole
  - 3) Well was drilled as a producer.
  - 4) The next higher producing zone is the Wolfcamp at approximately 9140'.

    The next lower producing zone is the Devonian at approximately 13550'.
- IV. NO.
- V. MAP ATTACHED.
- VI. LIST OF WELLS AND DATA ATTACHED.
- VII. DKD proposes to clean out well bore and CIBP down to 9990', circulate hole clean, acidize perfs from 9840' to 9990'. Run 2 7/8" IPC Tubing and packer and set at approximately 9740'. Test casing as OCD requires and put on injection.
  - 1) Plan to inject approximately 3000 bpd of produced water as a commercial disposal.
  - 2) Closed system.
  - 3) Average injection pressure should be approximately 800# to 1200# or whatever limit OCD allows.
  - 4) Analysis attached, only produced water.
  - 5) Water from the surrounding area, Wolfcamp, San Andres, Permo-Penn and Devonian.
- VIII. The proposed disposal formation is interbedded shale and limestone. The primary geologic formation is the Permo-Penn from 9700' to 10025'.

# · INJECTION WELL DATA SHEET

| OPER                        | (A I OI                         | K:        | VD.               | LLC                                                               | <del></del> -                                                   |                                        |                   |                                       |             |
|-----------------------------|---------------------------------|-----------|-------------------|-------------------------------------------------------------------|-----------------------------------------------------------------|----------------------------------------|-------------------|---------------------------------------|-------------|
| WEL                         | L NAN                           | ME & NUI  | MBER:             | state M Co                                                        | m #3                                                            | ARI 30                                 | . 025. 0          | 1235                                  | _ •         |
| WEL                         | L LOC                           | CATION:   | <b>660</b>        | IN 1980E<br>DTAGE LOCATION                                        | Uì                                                              | <b>B</b>                               | 10                | 75 S<br>TOWNSHIP                      |             |
| FORM                        |                                 | WEL.      | LBORE .           | SCHEMATIC  APINUM: 30-025-01235  OPERATOR: EMERGEN RESOURCES CORP |                                                                 | VII LETTER                             |                   | ONSTRUCTION DAT                       |             |
| PORM                        | 13 V8<br>@ 295<br>TOC @         | 711       |                   | LEASENAME. STATE M COM                                            | WELL NO. 3                                                      | Hole Size: 174                         |                   |                                       |             |
| Rustler                     | 1632                            |           |                   | SAUNDERS; PERMO UPPER PENN  POOC SWD; PERMO UPPER PENN  Open Hole | 9370-9990<br>9840-9947<br>9970-9990                             | Cemented with: 250 Top of Cement: Sur. | •                 |                                       |             |
| T. Sait<br>B. Sait<br>Yates | 1634<br>2520<br>2690            |           | TOC 1847          | SURF. 13.375 295 250 sxs - 17<br>INT1 9.625 4230 1500 sxs 12      | DLE SIZE   TOC   1.25   0 Cir   1.25   1847 TS   1875   6733 TS | Hole Size: 124                         | <u>Intermedia</u> |                                       | <u>\$</u>   |
| San Andes                   | \$ 5/8<br>4/228 @ 4234<br>TOC @ | 0         |                   | .·<br>SPUD:<br>COMP:                                              | 11/01/1951<br>12/26/1951                                        | Cemented with: 154  Top of Cement: 184 | <i>+</i> 7        | Method Determined                     |             |
| 3                           |                                 |           |                   |                                                                   |                                                                 | Hole Size: 7 7                         | Production  •     | · · · · · · · · · · · · · · · · · · · | 1           |
| Glorieta<br>Abo             | 5730                            |           | ).<br>37 TOC 8733 |                                                                   |                                                                 | Cemented with: 600 Top of Cement: 67   | 33                |                                       |             |
| Wolfcamp                    | 9140                            | <b>**</b> | PLASTIC LINE      | d 2 7/8 teng w/ PKR set within 100' upper Most Perf               |                                                                 | Total Depth: 1013                      | Injection         | Interval                              |             |
|                             | 5 1/2<br>@ 100:<br>TOC @        |           | PERFS \$840-0     | 990                                                               |                                                                 |                                        |                   | Tole; indicate which)                 | <del></del> |

# INJECTION WELL DATA SHEET

| Tubing Size: 2 % Lining Material: IPC                                                                                                                 |                 |
|-------------------------------------------------------------------------------------------------------------------------------------------------------|-----------------|
| Type of Packer: Raker Loc Sat                                                                                                                         |                 |
| Packer Setting Depth: 4900 9740                                                                                                                       |                 |
| Other Type of Tubing/Casing Seal (if applicable): None                                                                                                |                 |
|                                                                                                                                                       |                 |
| Additional Data                                                                                                                                       |                 |
|                                                                                                                                                       |                 |
| 1. Is this a new well drilled for injection? Yes X No                                                                                                 |                 |
| If no, for what purpose was the well originally drilled? produce                                                                                      | <b>Y</b>        |
| from Permo-Penn                                                                                                                                       |                 |
| 2. Name of the Injection Formation: Perms - Penn                                                                                                      |                 |
| 3. Name of Field or Pool (if applicable): Saunders Permo 1                                                                                            | Lppar Penn      |
| 4. Has the well ever been perforated in any other zone(s)? List all such per intervals and give plugging detail, i.e. sacks of cement or plug(s) used | rforated        |
| only those Penno Penn / well has CIBP 9255                                                                                                            | 5               |
| 5. Give the name and depths of any oil or gas zones underlying or overlying injection zone in this area:                                              | ng the proposed |
| the zone overlying is the wolfamp                                                                                                                     | A 9140          |
| the zone underlying is the Davonia                                                                                                                    | n + 1355        |
|                                                                                                                                                       |                 |