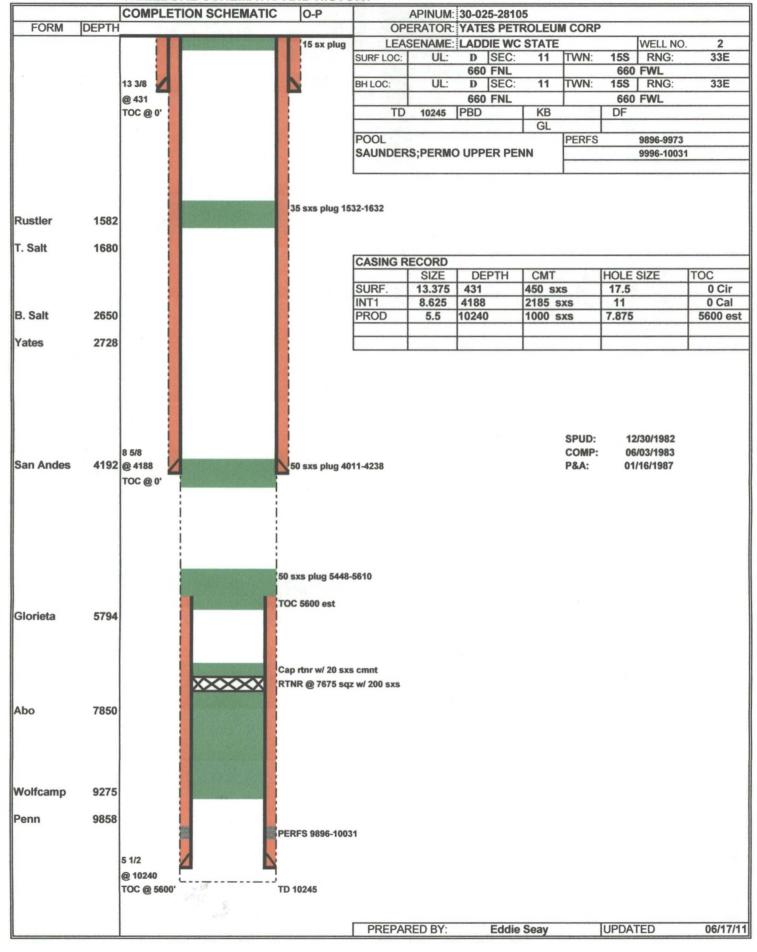

Wells within 1/2 mile of proposed SWD

|              | Wens within 1/2 mile of prop |             |      |       |      |             |     |     |    |       |        |      |   |            |            |            |       |                        |
|--------------|------------------------------|-------------|------|-------|------|-------------|-----|-----|----|-------|--------|------|---|------------|------------|------------|-------|------------------------|
| API          | Well Name                    | Well<br>Num | Туре | Lease | Stat | Twn         | Rng | Sec | UL | . 4   |        |      |   | Spud Date  | Int Comp   | Plugged On | TD    | Current Operator       |
| 30-025-01213 | STATE G                      |             | 0    | s     | Р    | 158         | 33E | 3   | J  | 1980  | 5      | 1980 | E | 07/21/1951 | 09/10/1951 | 04/26/1993 | 9935  | CHARLES B GILLESPIE JR |
| 30-025-01217 | STATE M COM Sould Sould      | 4           | 0    | S ,   | Р    | 158         | 33E | 3   | N  | 660   | 5      | 1980 | w | 06/27/1951 | 08/15/1951 | 04/02/1984 | 9915  | CHARLES B GILLESPIE JR |
| 30-025-01218 | SAUNDERS SALT WATER DISPOSAL | 2           | S    | Р     | Α    | 158         | 33E | 3   | N  | 810   | ; T    | 1980 | w | 02/10/1957 | 05/31/1957 |            | 14809 | ENERGEN RESOURCES CORP |
| 30-025-01233 | STATE·M COM                  | 1           | o    | s     | Р    | 158         | 33E | 10  | D  | 1 099 | V      | 660  | w | 01/06/1952 | 03/06/1952 | 01/31/1994 | 10050 | CHARLES B GILLESPIE JR |
| 30-025-01234 | STATE M COM                  | 2           | 0    | s     | Р    | <b>15</b> S | 33E | 10  | F  | 1980  | V      | 1980 | w | 03/13/1952 | 05/23/1952 | 02/22/1994 | 10177 | CHARLES B GILLESPIE JR |
| 30-025-01237 | STATE M COM                  | 5           | I    | s     | Р    | 158         | 33E | 10  | С  | . 660 | N      | 1980 | w | 08/25/1951 | 10/20/1951 | 05/30/1991 | 10077 | CHARLES B GILLESPIE JR |
| 30-025-28105 | LADDIE WC STATE              | 2           | 0    | S     | Р    | 155         | 33E | 11  | D  | 660 1 | N      | 660  | w | 12/30/1982 | 06/03/1983 | 01/16/1987 | 10245 | YATES PETROLEUM CORP   |
| 30-025-28646 | STATE 10                     | 2           | 0    | S     | Р    | <b>15</b> S | 33E | 10  | J  | 1980  | $\Box$ | 1980 | E | 03/19/1984 | 05/05/1984 | 09/13/1990 | 10200 | MARALO INC             |
| 30-025-28702 | sтате м <i>у</i> сом         | 7           | o    | s     | Р    | 158         | 33E | 3   | 0  | 660   | 5      | 1980 | E | 05/07/1984 | 07/03/1984 | 06/06/2006 | 10116 | ENERGEN RESOURCES CORP |
| 30-025-29285 | STATE M COM                  | 8           | 0    | S     | А    | <b>15</b> S | 33E | 3   | Р. | . 660 | 5      | 660  | E | 06/02/1985 | 07/13/1985 |            | 10259 | ENERGEN RESOURCES CORP |