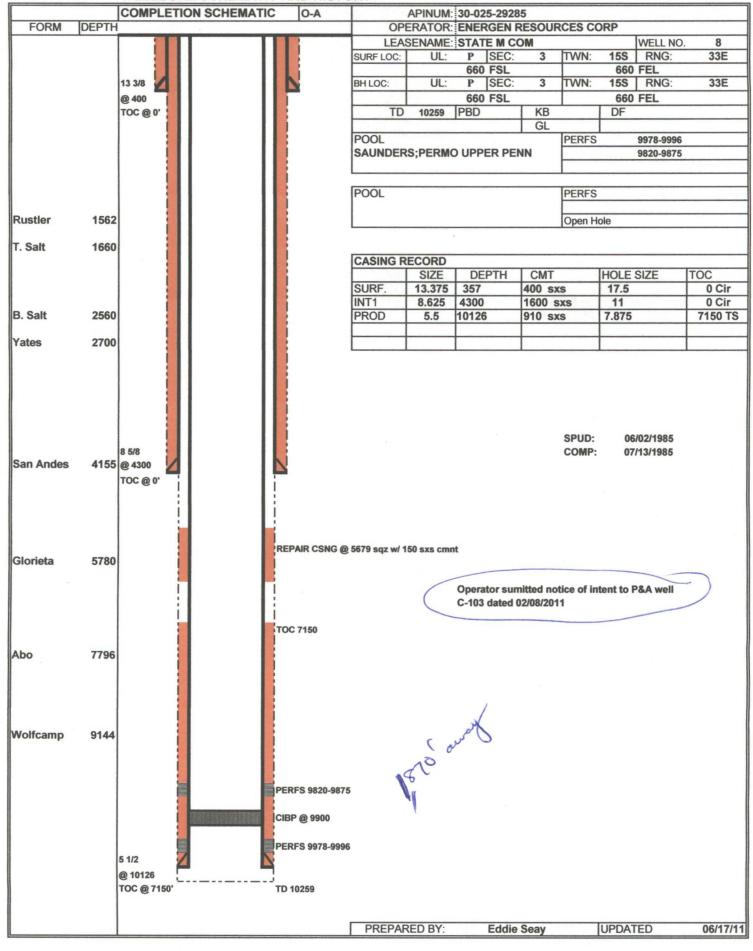

### **ATTACHMENT TO APPLICATION C-108**

State M Com #3 (API 30-025-01235) Unit B, Sect. 10, Tws. 15 S., Rng. 33 E. Lea Co., NM

### III. WELL DATA

- A. 1) See injection well data sheets and attached schematics.
  - 2) See injection well data sheets and attached schematics.
  - 3) 2 7/8" plastic coated tubing.
  - 4) Baker Loc Set.
- B. 1) Injection formation is the Permo-Penn.
  - 2) Injection interval 9840' to 9990' in open tole
  - 3) Well was drilled as a producer.
  - 4) The next higher producing zone is the Wolfcamp at approximately 9140'.

    The next lower producing zone is the Devonian at approximately 13550'.
- IV. NO.
- V. MAP ATTACHED.
- VI. LIST OF WELLS AND DATA ATTACHED.
- VII. DKD proposes to clean out well bore and CIBP down to 9990', circulate hole clean, acidize perfs from 9840' to 9990'. Run 2 7/8" IPC Tubing and packer and set at approximately 9740'. Test casing as OCD requires and put on injection.
  - 1) Plan to inject approximately 3000 bpd of produced water as a commercial disposal.
  - 2) Closed system.
  - 3) Average injection pressure should be approximately 800# to 1200# or whatever limit OCD allows.
  - 4) Analysis attached, only produced water.
  - 5) Water from the surrounding area, Wolfcamp, San Andres, Permo-Penn and Devonian.
- VIII. The proposed disposal formation is interbedded shale and limestone. The primary geologic formation is the Permo-Penn from 9700' to 10025'.

The fresh water formation in the area is the Ogallala which ranges in thickness from 100' to 160'. Analysis of water well attached.

- IX. ACID AS NEEDED.
- X. PREVIOUSLY SUBMITTED TO OCD.
- XI. ATTACHED.
- XII. I, Eddie W. Seay, have examined all available geologic and engineering data and find no evidence of open faults or any other hydrologic connection between the disposal zones and any underground source of drinking water pertaining to this well.
- XIII. ATTACHED.

# · INJECTION WELL DATA SHEET

| OPER                        | (A I OI                         | K:        | VD.               | LLC                                                               | <del></del> -                                                   |                                        |                   |                                       |             |
|-----------------------------|---------------------------------|-----------|-------------------|-------------------------------------------------------------------|-----------------------------------------------------------------|----------------------------------------|-------------------|---------------------------------------|-------------|
| WEL                         | L NAN                           | ME & NUI  | MBER:             | state M Co                                                        | m #3                                                            | ARI 30                                 | . 025. 0          | 1235                                  | _ •         |
| WEL                         | L LOC                           | CATION:   | <b>660</b>        | IN 1980E<br>DTAGE LOCATION                                        | Uì                                                              | <b>B</b>                               | 10                | 75 S<br>TOWNSHIP                      |             |
| FORM                        |                                 | WEL.      | LBORE .           | SCHEMATIC  APINUM: 30-025-01235  OPERATOR: EMERGEN RESOURCES CORP |                                                                 | VII LETTER                             |                   | ONSTRUCTION DAT                       |             |
| PORM                        | 13 V8<br>@ 295<br>TOC @         | 711       |                   | LEASENAME. STATE M COM                                            | WELL NO. 3                                                      | Hole Size: 174                         |                   |                                       |             |
| Rustler                     | 1632                            |           |                   | SAUNDERS; PERMO UPPER PENN  POOC SWD; PERMO UPPER PENN  Open Hole | 9370-9990<br>9840-9947<br>9970-9990                             | Cemented with: 250 Top of Cement: Sur. | •                 |                                       |             |
| T. Sait<br>B. Sait<br>Yates | 1634<br>2520<br>2690            |           | TOC 1847          | SURF. 13.375 295 250 sxs - 17<br>INT1 9.625 4230 1500 sxs 12      | DLE SIZE   TOC   1.25   0 Cir   1.25   1847 TS   1875   6733 TS | Hole Size: 124                         | <u>Intermedia</u> |                                       | <u>\$</u>   |
| San Andes                   | \$ 5/8<br>4/228 @ 4234<br>TOC @ | 0         |                   | .·<br>SPUD:<br>COMP:                                              | 11/01/1951<br>12/26/1951                                        | Cemented with: 154  Top of Cement: 184 | <i>+</i> 7        | Method Determined                     |             |
| 3                           |                                 |           |                   |                                                                   |                                                                 | Hole Size: 7 7                         | Production  •     | · · · · · · · · · · · · · · · · · · · | 1           |
| Glorieta<br>Abo             | 5730                            |           | ).<br>37 TOC 8733 |                                                                   |                                                                 | Cemented with: 600 Top of Cement: 67   | 33                |                                       |             |
| Wolfcamp                    | 9140                            | <b>**</b> | PLASTIC LINE      | d 2 7/8 teng w/ PKR set within 100' upper Most Perf               |                                                                 | Total Depth: 1013                      | Injection         | Interval                              |             |
|                             | 5 1/2<br>@ 100:<br>TOC @        |           | PERFS \$840-0     | 990                                                               |                                                                 |                                        |                   | Tole; indicate which)                 | <del></del> |

# INJECTION WELL DATA SHEET

| Tubing Size: 2 % Lining Material: IPC                                                                                                                 |                 |
|-------------------------------------------------------------------------------------------------------------------------------------------------------|-----------------|
| Type of Packer: Raker Loc Sat                                                                                                                         |                 |
| Packer Setting Depth: 4900 9740                                                                                                                       |                 |
| Other Type of Tubing/Casing Seal (if applicable): None                                                                                                |                 |
|                                                                                                                                                       |                 |
| Additional Data                                                                                                                                       |                 |
|                                                                                                                                                       |                 |
| 1. Is this a new well drilled for injection? Yes X No                                                                                                 |                 |
| If no, for what purpose was the well originally drilled? produce                                                                                      | <b>Y</b>        |
| from Permo-Penn                                                                                                                                       |                 |
| 2. Name of the Injection Formation: Perms - Penn                                                                                                      |                 |
| 3. Name of Field or Pool (if applicable): Saunders Permo 1                                                                                            | Lppar Penn      |
| 4. Has the well ever been perforated in any other zone(s)? List all such per intervals and give plugging detail, i.e. sacks of cement or plug(s) used | rforated        |
| only those Penno Penn / well has CIBP 9255                                                                                                            | 5               |
| 5. Give the name and depths of any oil or gas zones underlying or overlying injection zone in this area:                                              | ng the proposed |
| the zone overlying is the wolfamp                                                                                                                     | A 9140          |
| the zone underlying is the Davonia                                                                                                                    | n + 1355        |
|                                                                                                                                                       |                 |