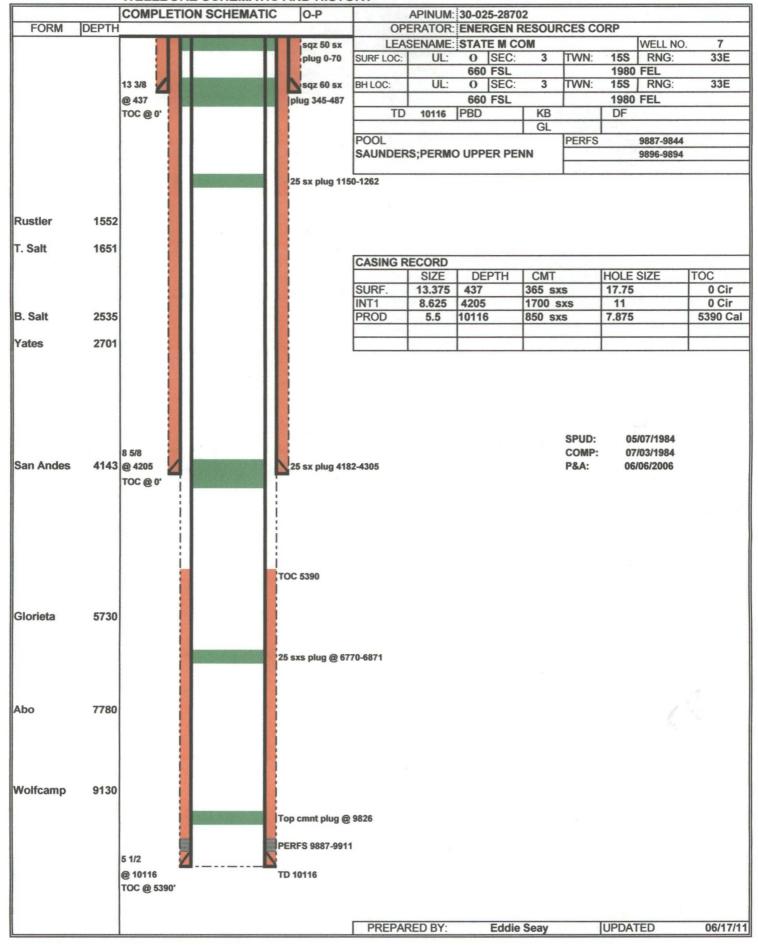

Wells within 1/2 mile of proposed SWD

|              | Wens within 1/2 mile of prop |             |      |       |      |             |     |     |    |       |        |      |   |            |            |            |       |                        |
|--------------|------------------------------|-------------|------|-------|------|-------------|-----|-----|----|-------|--------|------|---|------------|------------|------------|-------|------------------------|
| API          | Well Name                    | Well<br>Num | Туре | Lease | Stat | Twn         | Rng | Sec | UL | . 4   |        |      |   | Spud Date  | Int Comp   | Plugged On | TD    | Current Operator       |
| 30-025-01213 | STATE G                      |             | 0    | s     | Р    | 158         | 33E | 3   | J  | 1980  | 5      | 1980 | E | 07/21/1951 | 09/10/1951 | 04/26/1993 | 9935  | CHARLES B GILLESPIE JR |
| 30-025-01217 | STATE M COM Sould Sould      | 4           | 0    | S ,   | Р    | 158         | 33E | 3   | N  | 660   | 5      | 1980 | w | 06/27/1951 | 08/15/1951 | 04/02/1984 | 9915  | CHARLES B GILLESPIE JR |
| 30-025-01218 | SAUNDERS SALT WATER DISPOSAL | 2           | S    | Р     | Α    | 158         | 33E | 3   | N  | 810   | ; T    | 1980 | w | 02/10/1957 | 05/31/1957 |            | 14809 | ENERGEN RESOURCES CORP |
| 30-025-01233 | STATE·M COM                  | 1           | o    | s     | Р    | 158         | 33E | 10  | D  | 1 099 | V      | 660  | w | 01/06/1952 | 03/06/1952 | 01/31/1994 | 10050 | CHARLES B GILLESPIE JR |
| 30-025-01234 | STATE M COM                  | 2           | 0    | s     | Р    | <b>15</b> S | 33E | 10  | F  | 1980  | V      | 1980 | w | 03/13/1952 | 05/23/1952 | 02/22/1994 | 10177 | CHARLES B GILLESPIE JR |
| 30-025-01237 | STATE M COM                  | 5           | I    | s     | Р    | 158         | 33E | 10  | С  | . 660 | N      | 1980 | w | 08/25/1951 | 10/20/1951 | 05/30/1991 | 10077 | CHARLES B GILLESPIE JR |
| 30-025-28105 | LADDIE WC STATE              | 2           | 0    | S     | Р    | 155         | 33E | 11  | D  | 660 1 | N      | 660  | w | 12/30/1982 | 06/03/1983 | 01/16/1987 | 10245 | YATES PETROLEUM CORP   |
| 30-025-28646 | STATE 10                     | 2           | 0    | S     | Р    | <b>15</b> S | 33E | 10  | J  | 1980  | $\Box$ | 1980 | E | 03/19/1984 | 05/05/1984 | 09/13/1990 | 10200 | MARALO INC             |
| 30-025-28702 | sтате м <i>у</i> сом         | 7           | o    | s     | Р    | 158         | 33E | 3   | 0  | 660   | 5      | 1980 | E | 05/07/1984 | 07/03/1984 | 06/06/2006 | 10116 | ENERGEN RESOURCES CORP |
| 30-025-29285 | STATE M COM                  | 8           | 0    | S     | А    | <b>15</b> S | 33E | 3   | Р. | . 660 | 5      | 660  | E | 06/02/1985 | 07/13/1985 |            | 10259 | ENERGEN RESOURCES CORP |