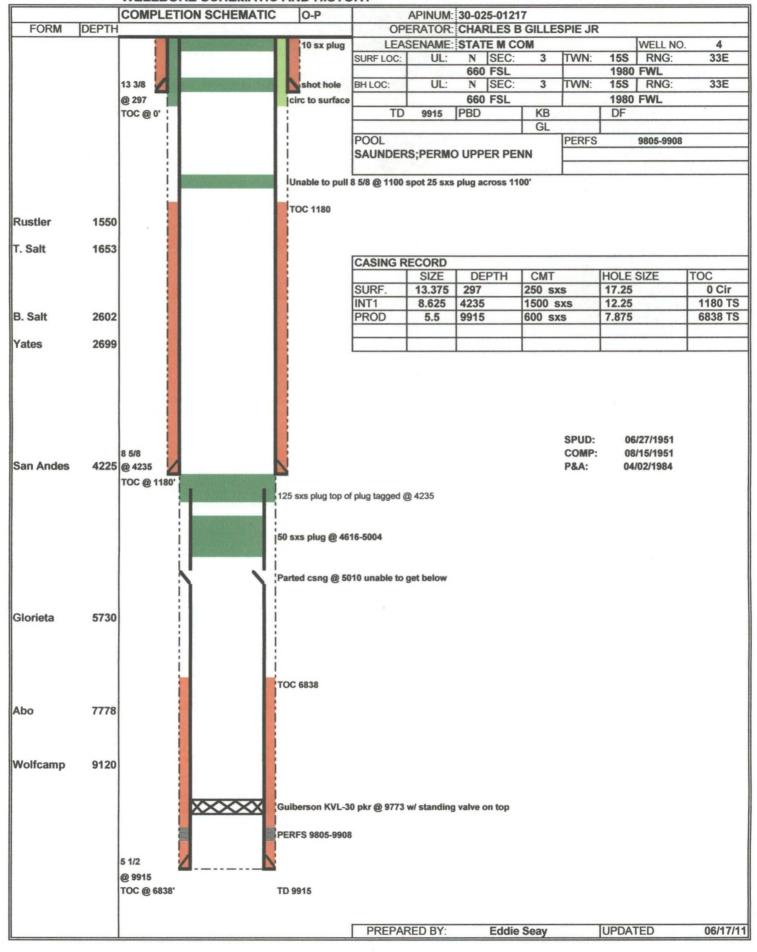

Wells within 1/2 mile of proposed SWD

|              | Wens within 1/2 mile of prop |             |      |       |      |             |     |     |    |       |        |      |   |            |            |            |       |                        |
|--------------|------------------------------|-------------|------|-------|------|-------------|-----|-----|----|-------|--------|------|---|------------|------------|------------|-------|------------------------|
| API          | Well Name                    | Well<br>Num | Туре | Lease | Stat | Twn         | Rng | Sec | UL | . 4   |        |      |   | Spud Date  | Int Comp   | Plugged On | TD    | Current Operator       |
| 30-025-01213 | STATE G                      |             | 0    | s     | Р    | 158         | 33E | 3   | J  | 1980  | 5      | 1980 | E | 07/21/1951 | 09/10/1951 | 04/26/1993 | 9935  | CHARLES B GILLESPIE JR |
| 30-025-01217 | STATE M COM Sould Sould      | 4           | 0    | S ,   | Р    | 158         | 33E | 3   | N  | 660   | 5      | 1980 | w | 06/27/1951 | 08/15/1951 | 04/02/1984 | 9915  | CHARLES B GILLESPIE JR |
| 30-025-01218 | SAUNDERS SALT WATER DISPOSAL | 2           | S    | Р     | Α    | 158         | 33E | 3   | N  | 810   | ; T    | 1980 | w | 02/10/1957 | 05/31/1957 |            | 14809 | ENERGEN RESOURCES CORP |
| 30-025-01233 | STATE·M COM                  | 1           | o    | s     | Р    | 158         | 33E | 10  | D  | 1 099 | V      | 660  | w | 01/06/1952 | 03/06/1952 | 01/31/1994 | 10050 | CHARLES B GILLESPIE JR |
| 30-025-01234 | STATE M COM                  | 2           | 0    | s     | Р    | <b>15</b> S | 33E | 10  | F  | 1980  | V      | 1980 | w | 03/13/1952 | 05/23/1952 | 02/22/1994 | 10177 | CHARLES B GILLESPIE JR |
| 30-025-01237 | STATE M COM                  | 5           | I    | s     | Р    | 158         | 33E | 10  | С  | . 660 | N      | 1980 | w | 08/25/1951 | 10/20/1951 | 05/30/1991 | 10077 | CHARLES B GILLESPIE JR |
| 30-025-28105 | LADDIE WC STATE              | 2           | 0    | S     | Р    | 155         | 33E | 11  | D  | 660 1 | N      | 660  | w | 12/30/1982 | 06/03/1983 | 01/16/1987 | 10245 | YATES PETROLEUM CORP   |
| 30-025-28646 | STATE 10                     | 2           | 0    | S     | Р    | <b>15</b> S | 33E | 10  | J  | 1980  | $\Box$ | 1980 | E | 03/19/1984 | 05/05/1984 | 09/13/1990 | 10200 | MARALO INC             |
| 30-025-28702 | sтате м <i>у</i> сом         | 7           | o    | s     | Р    | 158         | 33E | 3   | 0  | 660   | 5      | 1980 | E | 05/07/1984 | 07/03/1984 | 06/06/2006 | 10116 | ENERGEN RESOURCES CORP |
| 30-025-29285 | STATE M COM                  | 8           | 0    | S     | А    | <b>15</b> S | 33E | 3   | Р. | . 660 | 5      | 660  | E | 06/02/1985 | 07/13/1985 |            | 10259 | ENERGEN RESOURCES CORP |