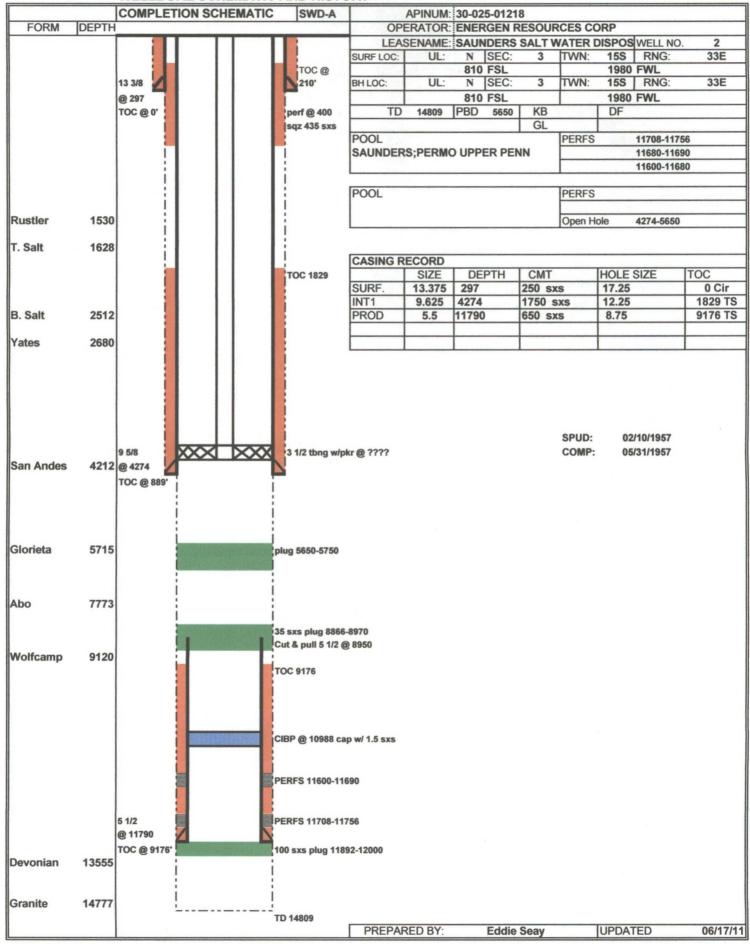

Wells within 1/2 mile of proposed SWD

|              | Wens within 1/2 mile of prop |             |      |       |      |             |     |     |    |       |        |      |   |            |            |            |       |                        |
|--------------|------------------------------|-------------|------|-------|------|-------------|-----|-----|----|-------|--------|------|---|------------|------------|------------|-------|------------------------|
| API          | Well Name                    | Well<br>Num | Туре | Lease | Stat | Twn         | Rng | Sec | UL | . 4   |        |      |   | Spud Date  | Int Comp   | Plugged On | TD    | Current Operator       |
| 30-025-01213 | STATE G                      |             | 0    | s     | Р    | 158         | 33E | 3   | J  | 1980  | 5      | 1980 | E | 07/21/1951 | 09/10/1951 | 04/26/1993 | 9935  | CHARLES B GILLESPIE JR |
| 30-025-01217 | STATE M COM Sould Sould      | 4           | 0    | S ,   | Р    | 158         | 33E | 3   | N  | 660   | 5      | 1980 | w | 06/27/1951 | 08/15/1951 | 04/02/1984 | 9915  | CHARLES B GILLESPIE JR |
| 30-025-01218 | SAUNDERS SALT WATER DISPOSAL | 2           | S    | Р     | Α    | 158         | 33E | 3   | N  | 810   | ; T    | 1980 | w | 02/10/1957 | 05/31/1957 |            | 14809 | ENERGEN RESOURCES CORP |
| 30-025-01233 | STATE·M COM                  | 1           | o    | s     | Р    | 158         | 33E | 10  | D  | 1 099 | V      | 660  | w | 01/06/1952 | 03/06/1952 | 01/31/1994 | 10050 | CHARLES B GILLESPIE JR |
| 30-025-01234 | STATE M COM                  | 2           | 0    | s     | Р    | <b>15</b> S | 33E | 10  | F  | 1980  | V      | 1980 | w | 03/13/1952 | 05/23/1952 | 02/22/1994 | 10177 | CHARLES B GILLESPIE JR |
| 30-025-01237 | STATE M COM                  | 5           | I    | s     | Р    | 158         | 33E | 10  | С  | . 660 | N      | 1980 | w | 08/25/1951 | 10/20/1951 | 05/30/1991 | 10077 | CHARLES B GILLESPIE JR |
| 30-025-28105 | LADDIE WC STATE              | 2           | 0    | S     | Р    | 155         | 33E | 11  | D  | 660 1 | N      | 660  | w | 12/30/1982 | 06/03/1983 | 01/16/1987 | 10245 | YATES PETROLEUM CORP   |
| 30-025-28646 | STATE 10                     | 2           | 0    | S     | Р    | <b>15</b> S | 33E | 10  | J  | 1980  | $\Box$ | 1980 | E | 03/19/1984 | 05/05/1984 | 09/13/1990 | 10200 | MARALO INC             |
| 30-025-28702 | sтате м <i>у</i> сом         | 7           | o    | s     | Р    | 158         | 33E | 3   | 0  | 660   | 5      | 1980 | E | 05/07/1984 | 07/03/1984 | 06/06/2006 | 10116 | ENERGEN RESOURCES CORP |
| 30-025-29285 | STATE M COM                  | 8           | 0    | S     | А    | <b>15</b> S | 33E | 3   | Р. | . 660 | 5      | 660  | E | 06/02/1985 | 07/13/1985 |            | 10259 | ENERGEN RESOURCES CORP |