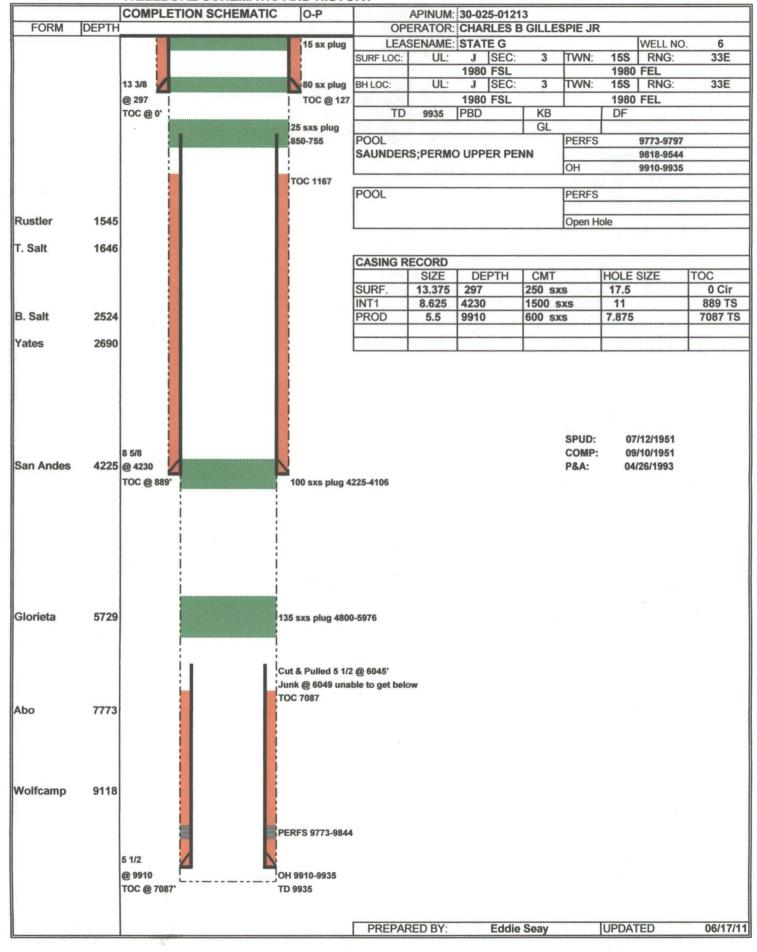

Wells within 1/2 mile of proposed SWD

|              | Wens within 1/2 mile of prop |             |      |       |      |             |     |     |    |       |        |      |   |            |            |            |       |                        |
|--------------|------------------------------|-------------|------|-------|------|-------------|-----|-----|----|-------|--------|------|---|------------|------------|------------|-------|------------------------|
| API          | Well Name                    | Well<br>Num | Туре | Lease | Stat | Twn         | Rng | Sec | UL | . 4   |        |      |   | Spud Date  | Int Comp   | Plugged On | TD    | Current Operator       |
| 30-025-01213 | STATE G                      |             | 0    | s     | Р    | 158         | 33E | 3   | J  | 1980  | 5      | 1980 | E | 07/21/1951 | 09/10/1951 | 04/26/1993 | 9935  | CHARLES B GILLESPIE JR |
| 30-025-01217 | STATE M COM Sould Sould      | 4           | 0    | S ,   | Р    | 158         | 33E | 3   | N  | 660   | 5      | 1980 | w | 06/27/1951 | 08/15/1951 | 04/02/1984 | 9915  | CHARLES B GILLESPIE JR |
| 30-025-01218 | SAUNDERS SALT WATER DISPOSAL | 2           | S    | Р     | Α    | 158         | 33E | 3   | N  | 810   | ; T    | 1980 | w | 02/10/1957 | 05/31/1957 |            | 14809 | ENERGEN RESOURCES CORP |
| 30-025-01233 | STATE·M COM                  | 1           | o    | s     | Р    | 158         | 33E | 10  | D  | 1 099 | V      | 660  | w | 01/06/1952 | 03/06/1952 | 01/31/1994 | 10050 | CHARLES B GILLESPIE JR |
| 30-025-01234 | STATE M COM                  | 2           | 0    | s     | Р    | <b>15</b> S | 33E | 10  | F  | 1980  | V      | 1980 | w | 03/13/1952 | 05/23/1952 | 02/22/1994 | 10177 | CHARLES B GILLESPIE JR |
| 30-025-01237 | STATE M COM                  | 5           | I    | s     | Р    | 158         | 33E | 10  | С  | . 660 | N      | 1980 | w | 08/25/1951 | 10/20/1951 | 05/30/1991 | 10077 | CHARLES B GILLESPIE JR |
| 30-025-28105 | LADDIE WC STATE              | 2           | 0    | S     | Р    | 155         | 33E | 11  | D  | 660 1 | N      | 660  | w | 12/30/1982 | 06/03/1983 | 01/16/1987 | 10245 | YATES PETROLEUM CORP   |
| 30-025-28646 | STATE 10                     | 2           | 0    | S     | Р    | <b>15</b> S | 33E | 10  | J  | 1980  | $\Box$ | 1980 | E | 03/19/1984 | 05/05/1984 | 09/13/1990 | 10200 | MARALO INC             |
| 30-025-28702 | sтате м <i>у</i> сом         | 7           | o    | s     | Р    | 158         | 33E | 3   | 0  | 660   | 5      | 1980 | E | 05/07/1984 | 07/03/1984 | 06/06/2006 | 10116 | ENERGEN RESOURCES CORP |
| 30-025-29285 | STATE M COM                  | 8           | 0    | S     | А    | <b>15</b> S | 33E | 3   | Р. | . 660 | 5      | 660  | E | 06/02/1985 | 07/13/1985 |            | 10259 | ENERGEN RESOURCES CORP |