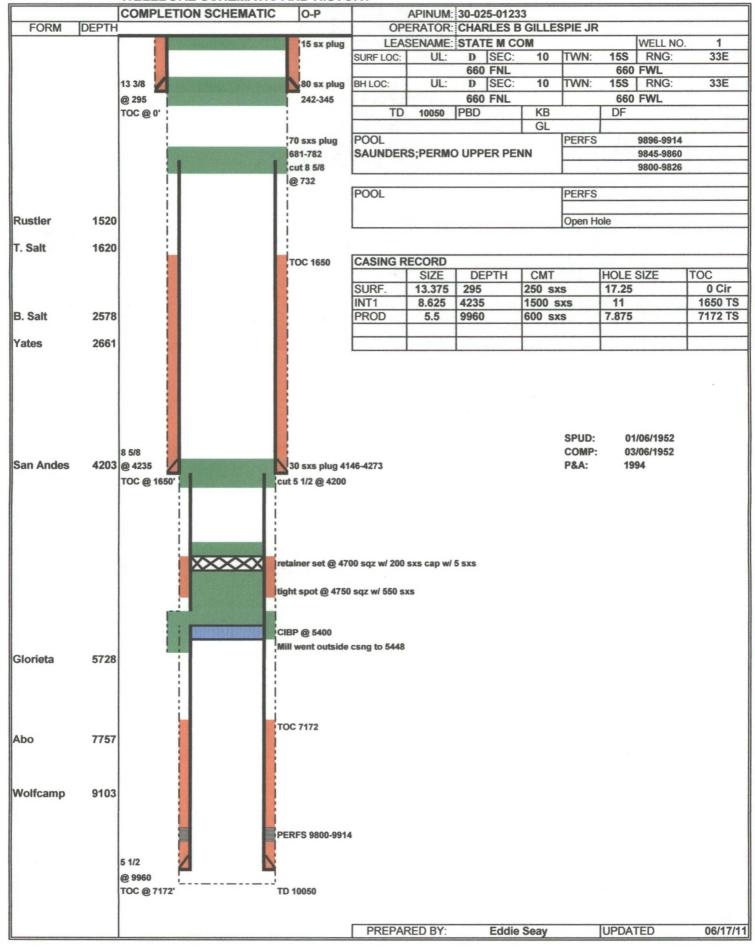

Wells within 1/2 mile of proposed SWD

|              | Wens within 1/2 mile of prop |             |      |       |      |             |     |     |    |       |        |      |   |            |            |            |       |                        |
|--------------|------------------------------|-------------|------|-------|------|-------------|-----|-----|----|-------|--------|------|---|------------|------------|------------|-------|------------------------|
| API          | Well Name                    | Well<br>Num | Туре | Lease | Stat | Twn         | Rng | Sec | UL | . 4   |        |      |   | Spud Date  | Int Comp   | Plugged On | TD    | Current Operator       |
| 30-025-01213 | STATE G                      |             | 0    | s     | Р    | 158         | 33E | 3   | J  | 1980  | 5      | 1980 | E | 07/21/1951 | 09/10/1951 | 04/26/1993 | 9935  | CHARLES B GILLESPIE JR |
| 30-025-01217 | STATE M COM Sould Sould      | 4           | 0    | S ,   | Р    | 158         | 33E | 3   | N  | 660   | 5      | 1980 | w | 06/27/1951 | 08/15/1951 | 04/02/1984 | 9915  | CHARLES B GILLESPIE JR |
| 30-025-01218 | SAUNDERS SALT WATER DISPOSAL | 2           | S    | Р     | Α    | 158         | 33E | 3   | N  | 810   | ; T    | 1980 | w | 02/10/1957 | 05/31/1957 |            | 14809 | ENERGEN RESOURCES CORP |
| 30-025-01233 | STATE·M COM                  | 1           | o    | s     | Р    | 158         | 33E | 10  | D  | 1 099 | V      | 660  | w | 01/06/1952 | 03/06/1952 | 01/31/1994 | 10050 | CHARLES B GILLESPIE JR |
| 30-025-01234 | STATE M COM                  | 2           | 0    | s     | Р    | <b>15</b> S | 33E | 10  | F  | 1980  | V      | 1980 | w | 03/13/1952 | 05/23/1952 | 02/22/1994 | 10177 | CHARLES B GILLESPIE JR |
| 30-025-01237 | STATE M COM                  | 5           | I    | s     | Р    | 158         | 33E | 10  | С  | . 660 | N      | 1980 | w | 08/25/1951 | 10/20/1951 | 05/30/1991 | 10077 | CHARLES B GILLESPIE JR |
| 30-025-28105 | LADDIE WC STATE              | 2           | 0    | S     | Р    | 155         | 33E | 11  | D  | 660 1 | N      | 660  | w | 12/30/1982 | 06/03/1983 | 01/16/1987 | 10245 | YATES PETROLEUM CORP   |
| 30-025-28646 | STATE 10                     | 2           | 0    | S     | Р    | <b>15</b> S | 33E | 10  | J  | 1980  | $\Box$ | 1980 | E | 03/19/1984 | 05/05/1984 | 09/13/1990 | 10200 | MARALO INC             |
| 30-025-28702 | sтате м <i>у</i> сом         | 7           | o    | s     | Р    | 158         | 33E | 3   | 0  | 660   | 5      | 1980 | E | 05/07/1984 | 07/03/1984 | 06/06/2006 | 10116 | ENERGEN RESOURCES CORP |
| 30-025-29285 | STATE M COM                  | 8           | 0    | S     | А    | <b>15</b> S | 33E | 3   | Р. | . 660 | 5      | 660  | E | 06/02/1985 | 07/13/1985 |            | 10259 | ENERGEN RESOURCES CORP |