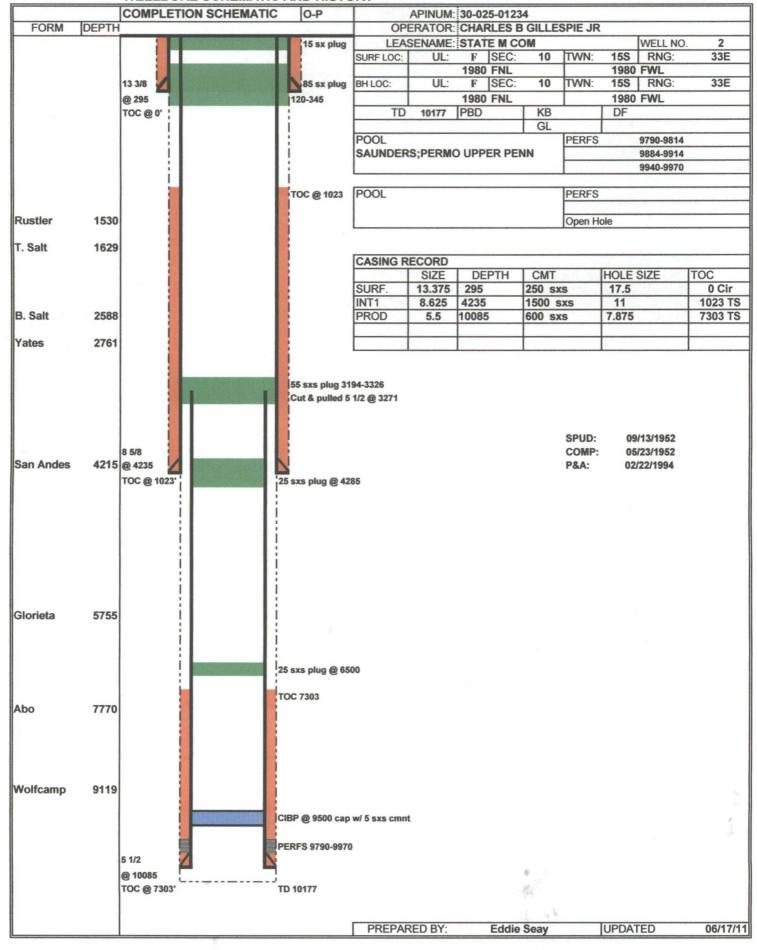

Wells within 1/2 mile of proposed SWD

|              | Wens within 1/2 mile of prop |             |      |       |      |             |     |     |    |       |        |      |   |            |            |            |       |                        |
|--------------|------------------------------|-------------|------|-------|------|-------------|-----|-----|----|-------|--------|------|---|------------|------------|------------|-------|------------------------|
| API          | Well Name                    | Well<br>Num | Туре | Lease | Stat | Twn         | Rng | Sec | UL | . 4   |        |      |   | Spud Date  | Int Comp   | Plugged On | TD    | Current Operator       |
| 30-025-01213 | STATE G                      |             | 0    | s     | Р    | 158         | 33E | 3   | J  | 1980  | 5      | 1980 | E | 07/21/1951 | 09/10/1951 | 04/26/1993 | 9935  | CHARLES B GILLESPIE JR |
| 30-025-01217 | STATE M COM Sould Sould      | 4           | 0    | S ,   | Р    | 158         | 33E | 3   | N  | 660   | 5      | 1980 | w | 06/27/1951 | 08/15/1951 | 04/02/1984 | 9915  | CHARLES B GILLESPIE JR |
| 30-025-01218 | SAUNDERS SALT WATER DISPOSAL | 2           | S    | Р     | Α    | 158         | 33E | 3   | N  | 810   | ; T    | 1980 | w | 02/10/1957 | 05/31/1957 |            | 14809 | ENERGEN RESOURCES CORP |
| 30-025-01233 | STATE·M COM                  | 1           | o    | s     | Р    | 158         | 33E | 10  | D  | 1 099 | V      | 660  | w | 01/06/1952 | 03/06/1952 | 01/31/1994 | 10050 | CHARLES B GILLESPIE JR |
| 30-025-01234 | STATE M COM                  | 2           | 0    | s     | Р    | <b>15</b> S | 33E | 10  | F  | 1980  | V      | 1980 | w | 03/13/1952 | 05/23/1952 | 02/22/1994 | 10177 | CHARLES B GILLESPIE JR |
| 30-025-01237 | STATE M COM                  | 5           | I    | s     | Р    | 158         | 33E | 10  | С  | . 660 | N      | 1980 | w | 08/25/1951 | 10/20/1951 | 05/30/1991 | 10077 | CHARLES B GILLESPIE JR |
| 30-025-28105 | LADDIE WC STATE              | 2           | 0    | S     | Р    | 155         | 33E | 11  | D  | 660 1 | N      | 660  | w | 12/30/1982 | 06/03/1983 | 01/16/1987 | 10245 | YATES PETROLEUM CORP   |
| 30-025-28646 | STATE 10                     | 2           | 0    | S     | Р    | <b>15</b> S | 33E | 10  | J  | 1980  | $\Box$ | 1980 | E | 03/19/1984 | 05/05/1984 | 09/13/1990 | 10200 | MARALO INC             |
| 30-025-28702 | sтате м <i>у</i> сом         | 7           | o    | s     | Р    | 158         | 33E | 3   | 0  | 660   | 5      | 1980 | E | 05/07/1984 | 07/03/1984 | 06/06/2006 | 10116 | ENERGEN RESOURCES CORP |
| 30-025-29285 | STATE M COM                  | 8           | 0    | S     | А    | <b>15</b> S | 33E | 3   | Р. | . 660 | 5      | 660  | E | 06/02/1985 | 07/13/1985 |            | 10259 | ENERGEN RESOURCES CORP |