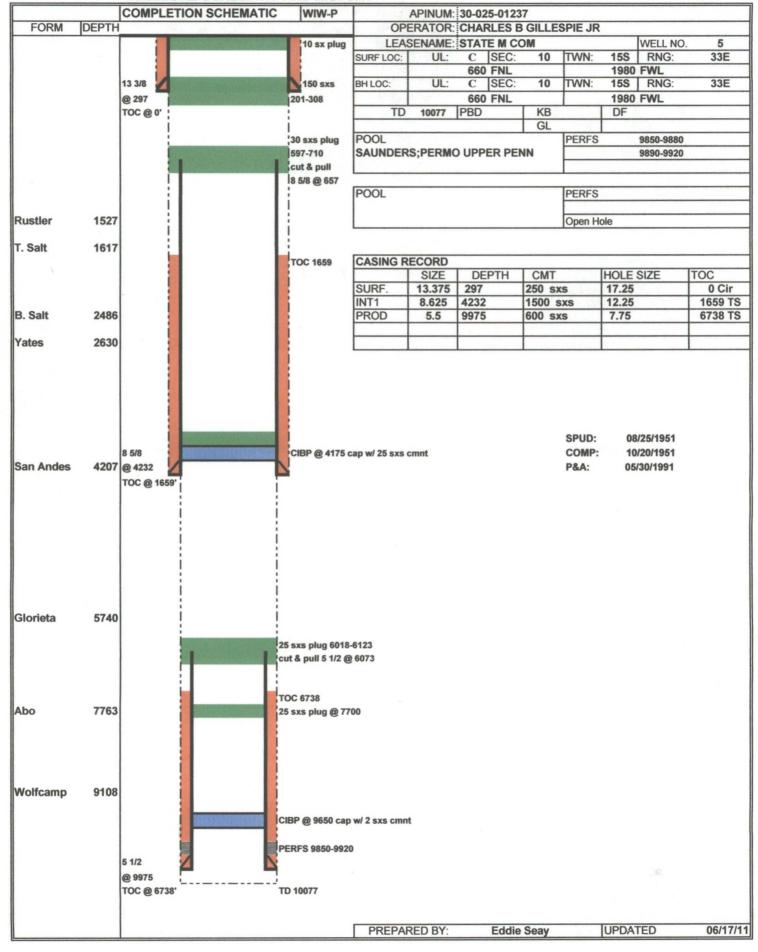

Wells within 1/2 mile of proposed SWD

|              | Wens within 1/2 mile of prop |             |      |       |      |             |     |     |    |       |        |      |   |            |            |            |       |                        |
|--------------|------------------------------|-------------|------|-------|------|-------------|-----|-----|----|-------|--------|------|---|------------|------------|------------|-------|------------------------|
| API          | Well Name                    | Well<br>Num | Туре | Lease | Stat | Twn         | Rng | Sec | UL | . 4   |        |      |   | Spud Date  | Int Comp   | Plugged On | TD    | Current Operator       |
| 30-025-01213 | STATE G                      |             | 0    | s     | Р    | 158         | 33E | 3   | J  | 1980  | 5      | 1980 | E | 07/21/1951 | 09/10/1951 | 04/26/1993 | 9935  | CHARLES B GILLESPIE JR |
| 30-025-01217 | STATE M COM Sould Sould      | 4           | 0    | S ,   | Р    | 158         | 33E | 3   | N  | 660   | 5      | 1980 | w | 06/27/1951 | 08/15/1951 | 04/02/1984 | 9915  | CHARLES B GILLESPIE JR |
| 30-025-01218 | SAUNDERS SALT WATER DISPOSAL | 2           | S    | Р     | Α    | 158         | 33E | 3   | N  | 810   | ; T    | 1980 | w | 02/10/1957 | 05/31/1957 |            | 14809 | ENERGEN RESOURCES CORP |
| 30-025-01233 | STATE·M COM                  | 1           | o    | s     | Р    | 158         | 33E | 10  | D  | 1 099 | V      | 660  | w | 01/06/1952 | 03/06/1952 | 01/31/1994 | 10050 | CHARLES B GILLESPIE JR |
| 30-025-01234 | STATE M COM                  | 2           | 0    | s     | Р    | <b>15</b> S | 33E | 10  | F  | 1980  | V      | 1980 | w | 03/13/1952 | 05/23/1952 | 02/22/1994 | 10177 | CHARLES B GILLESPIE JR |
| 30-025-01237 | STATE M COM                  | 5           | I    | s     | Р    | 158         | 33E | 10  | С  | . 660 | N      | 1980 | w | 08/25/1951 | 10/20/1951 | 05/30/1991 | 10077 | CHARLES B GILLESPIE JR |
| 30-025-28105 | LADDIE WC STATE              | 2           | 0    | S     | Р    | 155         | 33E | 11  | D  | 660 1 | N      | 660  | w | 12/30/1982 | 06/03/1983 | 01/16/1987 | 10245 | YATES PETROLEUM CORP   |
| 30-025-28646 | STATE 10                     | 2           | 0    | S     | Р    | <b>15</b> S | 33E | 10  | J  | 1980  | $\Box$ | 1980 | E | 03/19/1984 | 05/05/1984 | 09/13/1990 | 10200 | MARALO INC             |
| 30-025-28702 | sтате м <i>у</i> сом         | 7           | o    | s     | Р    | 158         | 33E | 3   | 0  | 660   | 5      | 1980 | E | 05/07/1984 | 07/03/1984 | 06/06/2006 | 10116 | ENERGEN RESOURCES CORP |
| 30-025-29285 | STATE M COM                  | 8           | 0    | S     | А    | <b>15</b> S | 33E | 3   | Р. | . 660 | 5      | 660  | E | 06/02/1985 | 07/13/1985 |            | 10259 | ENERGEN RESOURCES CORP |