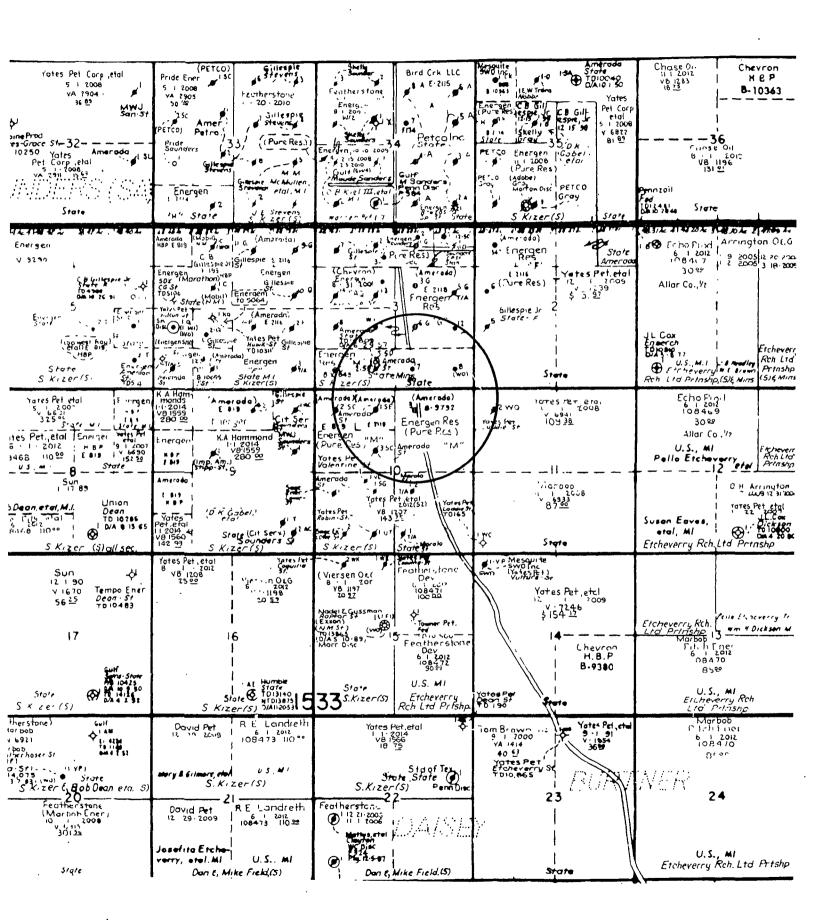

### PROPOSED WELLBORE SCHEMATIC

**Proposed SWD Well** 

| API          | Well Name   | Well<br>Num | Туре | Lease | Stat | Twn         | Rng | Sec | UL |     |   |      |   | Spud Date | Int Comp   | Plugged On | TD    | Current Operator       |
|--------------|-------------|-------------|------|-------|------|-------------|-----|-----|----|-----|---|------|---|-----------|------------|------------|-------|------------------------|
| 30-025-01235 | STATE M COM | 3           | 0    | S     | TA   | <b>15</b> S | 33E | 10  | В  | 660 | N | 1980 | Ε | 11/1/1951 | 12/26/1951 |            | 10133 | ENERGEN RESOURCES CORP |

Wells within 1/2 mile of proposed SWD

|              | Wens within 1/2 mile of prop |             |      |       |      |             |     |     |    |       |        |      |   |            |            |            |       |                        |
|--------------|------------------------------|-------------|------|-------|------|-------------|-----|-----|----|-------|--------|------|---|------------|------------|------------|-------|------------------------|
| API          | Well Name                    | Well<br>Num | Туре | Lease | Stat | Twn         | Rng | Sec | UL | . 4   |        |      |   | Spud Date  | Int Comp   | Plugged On | TD    | Current Operator       |
| 30-025-01213 | STATE G                      |             | 0    | s     | Р    | 158         | 33E | 3   | J  | 1980  | 5      | 1980 | E | 07/21/1951 | 09/10/1951 | 04/26/1993 | 9935  | CHARLES B GILLESPIE JR |
| 30-025-01217 | STATE M COM Sould Sould      | 4           | 0    | S ,   | Р    | 158         | 33E | 3   | N  | 660   | 5      | 1980 | w | 06/27/1951 | 08/15/1951 | 04/02/1984 | 9915  | CHARLES B GILLESPIE JR |
| 30-025-01218 | SAUNDERS SALT WATER DISPOSAL | 2           | S    | Р     | Α    | 158         | 33E | 3   | N  | 810   | ; T    | 1980 | w | 02/10/1957 | 05/31/1957 |            | 14809 | ENERGEN RESOURCES CORP |
| 30-025-01233 | STATE·M COM                  | 1           | o    | s     | Р    | 158         | 33E | 10  | D  | 1 099 | V      | 660  | w | 01/06/1952 | 03/06/1952 | 01/31/1994 | 10050 | CHARLES B GILLESPIE JR |
| 30-025-01234 | STATE M COM                  | 2           | 0    | s     | Р    | <b>15</b> S | 33E | 10  | F  | 1980  | V      | 1980 | w | 03/13/1952 | 05/23/1952 | 02/22/1994 | 10177 | CHARLES B GILLESPIE JR |
| 30-025-01237 | STATE M COM                  | 5           | I    | s     | Р    | 158         | 33E | 10  | С  | . 660 | N      | 1980 | w | 08/25/1951 | 10/20/1951 | 05/30/1991 | 10077 | CHARLES B GILLESPIE JR |
| 30-025-28105 | LADDIE WC STATE              | 2           | 0    | S     | Р    | 155         | 33E | 11  | D  | 660 1 | N      | 660  | w | 12/30/1982 | 06/03/1983 | 01/16/1987 | 10245 | YATES PETROLEUM CORP   |
| 30-025-28646 | STATE 10                     | 2           | 0    | S     | Р    | <b>15</b> S | 33E | 10  | J  | 1980  | $\Box$ | 1980 | E | 03/19/1984 | 05/05/1984 | 09/13/1990 | 10200 | MARALO INC             |
| 30-025-28702 | sтате м <i>у</i> сом         | 7           | o    | s     | Р    | 158         | 33E | 3   | 0  | 660   | 5      | 1980 | E | 05/07/1984 | 07/03/1984 | 06/06/2006 | 10116 | ENERGEN RESOURCES CORP |
| 30-025-29285 | STATE M COM                  | 8           | 0    | S     | А    | <b>15</b> S | 33E | 3   | Р. | . 660 | 5      | 660  | E | 06/02/1985 | 07/13/1985 |            | 10259 | ENERGEN RESOURCES CORP |

Pastorifon 22008

theronly woon P

- Produces,

Pured 5/11

11/15/58

toral Jam

Distance to proposed SWD

| API          | T . | Rng  |     | U/L |        |     | T   | latitude           | longitude         | Northing (m) | Easting (m)   | Distance to<br>SWD (m) | Distance to<br>SWD (ft) |           |
|--------------|-----|------|-----|-----|--------|-----|-----|--------------------|-------------------|--------------|---------------|------------------------|-------------------------|-----------|
| 30-025-01235 | 15S | 33E  | 10  | В   | 660 N  | 198 | 0 E | 33.0367315319321   | -103.600169835452 | 3656230.092  | 630717.4072   |                        |                         |           |
| 30-025-01208 | 15S | 33E  | 3   | В   | 660 N  | 198 | 0 E | 33.0520142914473   | -103.600211197741 | 3657924.507  | 630690.9664   | 1694.62                | 5559.78                 |           |
| 30-025-01209 | 15S | 33E  | 3   | С   | 660 N  | 198 | 0 W | 33.0520174276275   | -103.604432584837 | 3657919.608  | 630296.801    | 1741.08                | 5712.22                 |           |
| 30-025-01210 | 15S | 33E  | 3   | G   | 1980 N | 198 | 0 E | 33.0483866293258   | -103.600200482165 | 3657522.305  | 630697.3272   | 1292.37                | 4240.06                 |           |
| 30-025-01211 | 15S | 33E  | 3   | K   | 1980 S | 198 | 0 W | 33.0439842048281   | -103.604418981988 | 3657028.946  | 630309.9045   | 896.79                 | 2942.21                 |           |
| 30-025-01212 | 15S | 33E  | 3   | Н   | 2120 N | 66  | 0 E | 33.0479982900382   | -103.595871141428 | 3657484.646  | 631102.1602   | 1312.23                | 4305.21                 |           |
| 30-025-01213 | 15S | 33E  | . 3 | J   | 1980 S | 198 | 0 E | 33.0439875037078   | -103.600187740425 | 3657034.571  | 630705.0164   | 804.57                 | 2639.68                 | <1/2 mile |
| 30-025-01214 | 15S | 33E  | 3   | D   | 800 N  | 66  | 0 W | 33.0516358566703   | -103.608760096243 | 3657871.939  | 629893.2919   | 1837.07                | 6027.13                 |           |
| 30-025-01215 | 15S | 33E  | 3   | L   | 1980 S | 66  | 0 W | - 33.0439808304318 | -103.608747131397 | 3657,023.209 | 629905.7437   | 1134.83                | 3723.19                 |           |
| 30-025-01216 | 15S | 33E  | 3   | A   | 660 N  | 66  | 0 E | 33.0520110762801   | -103.595883020881 | 3657929.547  | 631095.1034   | 1740.92                | 5711.68                 |           |
| 30-025-01217 | 15S | 33E  | 3   | N   | 660 S  | 198 | 0 W | 33.0403562191404   | -103.604412828496 | 3656626.703  | 630315.8226   | 564.42                 | 1851.77                 | <1/2 mile |
| 30-025-01218 | 15S | 33E  | 3   | N   | 810 S  | 198 | 0 W | 33.0407684902412   | -103.604413527766 | 3656672.413  | 630315.1501   | 597.88                 | 1961.54                 | <1/2 mile |
| 30-025-01219 | 15S | 33E  | 3   | F   | 2270 N | 198 | 0 W | 33.0475923730656   | -103.604425102614 | 3657428.992  | 630304.0183   | 1268.17                | 4160.66                 |           |
| 30-025-01220 | 15S | 33E  | 3   | Е   | 2271 N | 66  | 1 W | 33.0475928388104   | -103.608749979634 | 3657423.684  | 629900.1739   | 1446.56                | 4745.93                 |           |
| 30-025-01233 | 15S | 33E  | 10  | D   | 660 N  | 66  | 0 W | 33.0367248516698   | -103.608738187039 | 3656218.719  | 629917.2321   | 800.26                 | 2625.51                 | <1/2 mile |
| 30-025-01234 | 15S | 33E  | 10  | F   | 1980 N | 198 | 0 W | 33.0331002255274   | -103.604410709380 | 3655822.203  | 630326.7057   | 564.82                 | 1853.08                 | <1/2 mile |
| 30-025-01236 | 15S | 33E  | 10  | K   | 1980 S | 198 | 0 W | 33.0294770235799   | -103.604410659980 | 3655420.484  | 630332.0452   | 896.64                 | 2941.74                 |           |
| 30-025-01237 | 15S | 33E  | 10  | С   | 660 N  | 198 | 0 W | 33.0367282255036   | -103.604410759172 | 3656224.455  | 630321.3587   | 396.09                 | 1299.50                 | <1/2 mile |
| 30-025-08331 | 15S | 33E  | · 2 | D   | 660 N  | 66  | 0 W | 33.0520078607848   | -103.591554844272 | 3657934.604  | 631499.2407   | 1875.27                | 6152.45                 |           |
| 30-025-23056 | 15S | 33E  | 10  | L   | 1980 S | 66  | 0 W | 33.0294761620417   | -103.608738087951 | 3655415.028  | 629927.8817   | 1134.76                | 3722.97                 |           |
| 30-025-26612 | 15S | 33E  | 3   | M   | 660 S  | 66  | 0 W | 33.0403528447441   | -103.608740977904 | 3656620.966  | 629911.6451   | 895.56                 | 2938.20                 |           |
| 30-025-27981 | 15S | 33E  | 10  | K   | 2310 S | 165 | 0 W | 33.0303838328106   | -103.605492554398 | 3655519.684  | 630229.6664   | 861.73                 | 2827.18                 |           |
| 30-025-28026 | 15S | 33E  | 11  | M   | 330 S  | 33  | 0 W | 33.0249436798607   | -103.592584016106 | 3654932.589  | 631443.3394   | 1486.77                | 4877.86                 |           |
| 30-025-28105 | 15S | 33E  | 11  | D   | 660 N  | 66  | 0 W | 33.0367355623819   | -103.591514978474 | 3656241.344  | 631525.6659   | 808.34                 | 2652.02                 | <1/2 mile |
| 30-025-28132 | 15S | 33E  | 10  | N   | 660 S  | 198 | 0 W | 33.0258490246201   | -103.604410610160 | 3655018.233  | 630337.3912   | 1270.04                | 4166.81                 |           |
| 30-025-28606 | 15S | 33E  | 10  | 0   | 660 S  | 231 | 0 E | 33.0258496314055   | -103.601239838926 | 3655022.239  | 630633.5401   | 1210.76                | 3972.31                 |           |
| 30-025-28646 | 15S | 33E  | 10  | J   | 1980 S | 198 | 0 E | 33.0294778702496   | -103.600161883758 | 3655425.858  | 630728.8631   | 804.32                 | 2638.83                 | <1/2 mile |
| 30-025-28702 | 15S | 33E  | 3   | O   | 660 S  | 198 | 0 E | 33.0403595209077   | -103.600177883321 | 3656632.333  | 630711.2965   | 402.29                 | 1319.84                 | <1/2 mile |
| 30-025-28720 | 15S | 33E  | 10  | M   | 660 S  | 99  | 0 W | 33.0258484037608   | -103.607656181170 | 3655014.142  | 630034.2561   | 1394.71                | 4575.83                 |           |
| 30-025-28756 | 15S | 33E  | 3   | I   | 1980 S | 66  | 0 E | 33.0439908781842   | -103.595859584712 | 3657040.341  | 631109.1784   | 899.99                 | 2952.73                 |           |
| 30-025-29285 | 15S | 33E  | 3   | P   | 660 S  | 66  | 0 E | 33.0403628953841   | -103.595849727608 | 3656638.102  | . 631115.4751 | 570.03                 | 1870.17                 | <1/2 mile |
| 30-025-29306 | 15S | 33E  | 2   | L   | 1980 S | 40  | 0 W | 33.0439919596787   | -103.592383940248 | 3657044.806  | 631433.7357   | 1084.84                | 3559.20                 |           |
| 30-025-29307 | 15S | 33E_ | 2   | E   | 2120 N |     | 0 W | 33.0479956983472   | -103.592395483166 | 3657488.704  | 631426.7096   | 1444.72                | 4739.89                 |           |
| 30-025-36859 | 15S | 33E  |     | A   | 420 N  |     | 0 E | 33.0526714051462   | -103.596803049899 | 3658001.612  | 631008.2199   | 1795.23                | 5889.87                 |           |
| 30-025-37362 | 15S | 33E  | 3   | F   | 1810 N | 221 | 0 W | 33.0488561053003   | -103.603673098367 | 3657570.041  | 630372.3756   | 1383.66                | 4539.56                 |           |
| 30-025-38056 | 15S | 33E  |     | В   | 400 N  |     | 0 E | 33.0527288012195   | -103.600082132641 | 3658003.889  | 630701.9616   | 1773.86                | 5819.77                 |           |
| 30-025-38543 | 15S | 33E  | 3   | C   | 990 N  | 220 | 0 W | 33.0511098845374   | -103.603709694759 | 3657819.882  | 630365.6366   | 1628.24                | 5342.00                 | <u> </u>  |