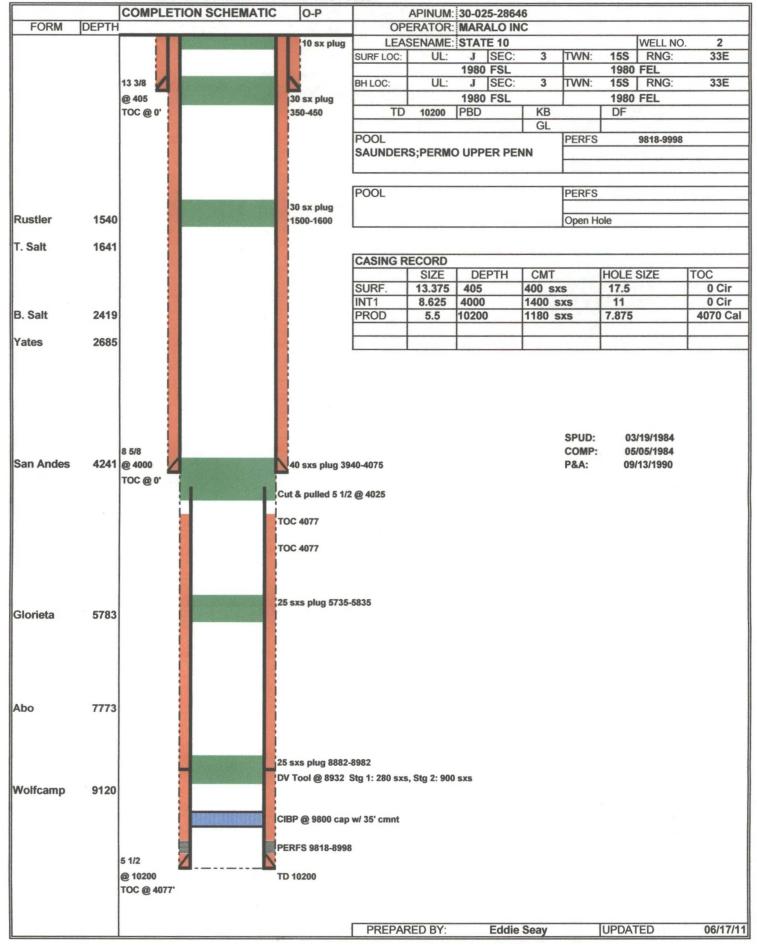

Wells within 1/2 mile of proposed SWD

|              | Wens within 1/2 mile of prop |             |      |       |      |             |     |     |    |       |        |      |   |            |            |            |       |                        |
|--------------|------------------------------|-------------|------|-------|------|-------------|-----|-----|----|-------|--------|------|---|------------|------------|------------|-------|------------------------|
| API          | Well Name                    | Well<br>Num | Туре | Lease | Stat | Twn         | Rng | Sec | UL | . 4   |        |      |   | Spud Date  | Int Comp   | Plugged On | TD    | Current Operator       |
| 30-025-01213 | STATE G                      |             | 0    | s     | Р    | 158         | 33E | 3   | J  | 1980  | 5      | 1980 | E | 07/21/1951 | 09/10/1951 | 04/26/1993 | 9935  | CHARLES B GILLESPIE JR |
| 30-025-01217 | STATE M COM Sould Sould      | 4           | 0    | S ,   | Р    | 158         | 33E | 3   | N  | 660   | 5      | 1980 | w | 06/27/1951 | 08/15/1951 | 04/02/1984 | 9915  | CHARLES B GILLESPIE JR |
| 30-025-01218 | SAUNDERS SALT WATER DISPOSAL | 2           | S    | Р     | Α    | 158         | 33E | 3   | N  | 810   | ; T    | 1980 | w | 02/10/1957 | 05/31/1957 |            | 14809 | ENERGEN RESOURCES CORP |
| 30-025-01233 | STATE·M COM                  | 1           | o    | s     | Р    | 158         | 33E | 10  | D  | 1 099 | V      | 660  | w | 01/06/1952 | 03/06/1952 | 01/31/1994 | 10050 | CHARLES B GILLESPIE JR |
| 30-025-01234 | STATE M COM                  | 2           | 0    | s     | Р    | <b>15</b> S | 33E | 10  | F  | 1980  | V      | 1980 | w | 03/13/1952 | 05/23/1952 | 02/22/1994 | 10177 | CHARLES B GILLESPIE JR |
| 30-025-01237 | STATE M COM                  | 5           | I    | s     | Р    | 158         | 33E | 10  | С  | . 660 | N      | 1980 | w | 08/25/1951 | 10/20/1951 | 05/30/1991 | 10077 | CHARLES B GILLESPIE JR |
| 30-025-28105 | LADDIE WC STATE              | 2           | 0    | S     | Р    | 155         | 33E | 11  | D  | 660 1 | N      | 660  | w | 12/30/1982 | 06/03/1983 | 01/16/1987 | 10245 | YATES PETROLEUM CORP   |
| 30-025-28646 | STATE 10                     | 2           | 0    | S     | Р    | <b>15</b> S | 33E | 10  | J  | 1980  | $\Box$ | 1980 | E | 03/19/1984 | 05/05/1984 | 09/13/1990 | 10200 | MARALO INC             |
| 30-025-28702 | sтате м <i>у</i> сом         | 7           | o    | s     | Р    | 158         | 33E | 3   | 0  | 660   | 5      | 1980 | E | 05/07/1984 | 07/03/1984 | 06/06/2006 | 10116 | ENERGEN RESOURCES CORP |
| 30-025-29285 | STATE M COM                  | 8           | 0    | S     | А    | <b>15</b> S | 33E | 3   | Р. | . 660 | 5      | 660  | E | 06/02/1985 | 07/13/1985 |            | 10259 | ENERGEN RESOURCES CORP |