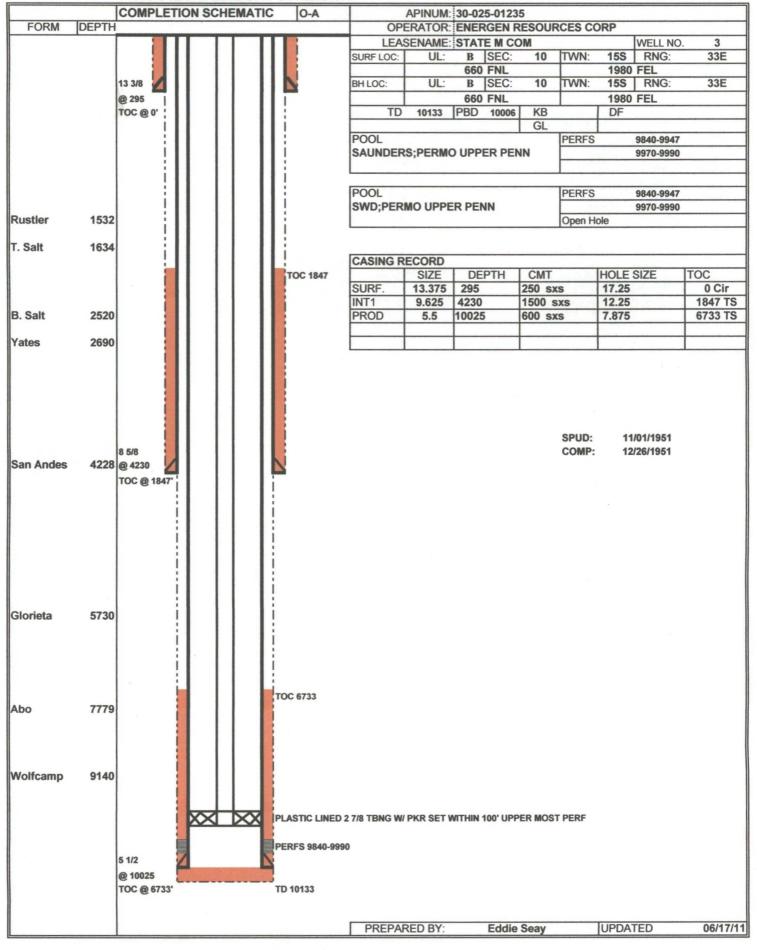

### **ATTACHMENT TO APPLICATION C-108**

State M Com #3 (API 30-025-01235) Unit B, Sect. 10, Tws. 15 S., Rng. 33 E. Lea Co., NM

### III. WELL DATA

- A. 1) See injection well data sheets and attached schematics.
  - 2) See injection well data sheets and attached schematics.
  - 3) 2 7/8" plastic coated tubing.
  - 4) Baker Loc Set.
- B. 1) Injection formation is the Permo-Penn.
  - 2) Injection interval 9840' to 9990' in open tole
  - 3) Well was drilled as a producer.
  - 4) The next higher producing zone is the Wolfcamp at approximately 9140'.

    The next lower producing zone is the Devonian at approximately 13550'.
- IV. NO.
- V. MAP ATTACHED.
- VI. LIST OF WELLS AND DATA ATTACHED.
- VII. DKD proposes to clean out well bore and CIBP down to 9990', circulate hole clean, acidize perfs from 9840' to 9990'. Run 2 7/8" IPC Tubing and packer and set at approximately 9740'. Test casing as OCD requires and put on injection.
  - 1) Plan to inject approximately 3000 bpd of produced water as a commercial disposal.
  - 2) Closed system.
  - 3) Average injection pressure should be approximately 800# to 1200# or whatever limit OCD allows.
  - 4) Analysis attached, only produced water.
  - 5) Water from the surrounding area, Wolfcamp, San Andres, Permo-Penn and Devonian.
- VIII. The proposed disposal formation is interbedded shale and limestone. The primary geologic formation is the Permo-Penn from 9700' to 10025'.

# · INJECTION WELL DATA SHEET

| OPER                        | (A I OI                         | K:        | VD.               | LLC                                                               | <del></del> -                                                   |                                        |                   |                                       |             |
|-----------------------------|---------------------------------|-----------|-------------------|-------------------------------------------------------------------|-----------------------------------------------------------------|----------------------------------------|-------------------|---------------------------------------|-------------|
| WEL                         | L NAN                           | ME & NUI  | MBER:             | state M Co                                                        | m #3                                                            | ARI 30                                 | . 025. 0          | 1235                                  | _ •         |
| WEL                         | L LOC                           | CATION:   | <b>660</b>        | IN 1980E<br>DTAGE LOCATION                                        | Uì                                                              | <b>B</b>                               | 10                | 75 S<br>TOWNSHIP                      |             |
| FORM                        |                                 | WEL.      | LBORE .           | SCHEMATIC  APINUM: 30-025-01235  OPERATOR: EMERGEN RESOURCES CORP |                                                                 | VII LETTER                             |                   | ONSTRUCTION DAT                       |             |
| PORM                        | 13 V8<br>@ 295<br>TOC @         | 711       |                   | LEASENAME. STATE M COM                                            | WELL NO. 3                                                      | Hole Size: 174                         |                   |                                       |             |
| Rustler                     | 1632                            |           |                   | SAUNDERS; PERMO UPPER PENN  POOC SWD; PERMO UPPER PENN  Open Hole | 9370-9990<br>9840-9947<br>9970-9990                             | Cemented with: 250 Top of Cement: Sur. | •                 |                                       |             |
| T. Sait<br>B. Sait<br>Yates | 1634<br>2520<br>2690            |           | TOC 1847          | SURF. 13.375 295 250 sxs - 17<br>INT1 9.625 4230 1500 sxs 12      | DLE SIZE   TOC   1.25   0 Cir   1.25   1847 TS   1875   6733 TS | Hole Size: 124                         | <u>Intermedia</u> |                                       | <u>\$</u>   |
| San Andes                   | \$ 5/8<br>4/228 @ 4234<br>TOC @ | 0         |                   | .·<br>SPUD:<br>COMP:                                              | 11/01/1951<br>12/26/1951                                        | Cemented with: 154  Top of Cement: 184 | <i>+</i> 7        | Method Determined                     |             |
| 3                           |                                 |           |                   |                                                                   |                                                                 | Hole Size: 7 7                         | Production  •     | · · · · · · · · · · · · · · · · · · · | 1           |
| Glorieta<br>Abo             | 5730                            |           | ).<br>37 TOC 8733 |                                                                   |                                                                 | Cemented with: 600 Top of Cement: 67   | 33                |                                       |             |
| Wolfcamp                    | 9140                            | <b>**</b> | PLASTIC LINE      | d 2 7/8 teng w/ PKR set within 100' upper Most Perf               |                                                                 | Total Depth: 1013                      | Injection         | Interval                              |             |
|                             | 5 1/2<br>@ 100:<br>TOC @        |           | PERFS \$840-0     | 990                                                               |                                                                 |                                        |                   | Tole; indicate which)                 | <del></del> |

# INJECTION WELL DATA SHEET

| Tubing Size: 2 % Lining Material: IPC                                                                                                                 |                 |
|-------------------------------------------------------------------------------------------------------------------------------------------------------|-----------------|
| Type of Packer: Raker Loc Sat                                                                                                                         |                 |
| Packer Setting Depth: 4900 9740                                                                                                                       |                 |
| Other Type of Tubing/Casing Seal (if applicable): None                                                                                                |                 |
|                                                                                                                                                       |                 |
| Additional Data                                                                                                                                       |                 |
|                                                                                                                                                       |                 |
| 1. Is this a new well drilled for injection? Yes X No                                                                                                 |                 |
| If no, for what purpose was the well originally drilled? produce                                                                                      | <b>Y</b>        |
| from Permo-Penn                                                                                                                                       |                 |
| 2. Name of the Injection Formation: Perms - Penn                                                                                                      |                 |
| 3. Name of Field or Pool (if applicable): Saunders Permo 1                                                                                            | Lppar Penn      |
| 4. Has the well ever been perforated in any other zone(s)? List all such per intervals and give plugging detail, i.e. sacks of cement or plug(s) used | rforated        |
| only those Penno Penn / well has CIBP 9255                                                                                                            | 5               |
| 5. Give the name and depths of any oil or gas zones underlying or overlying injection zone in this area:                                              | ng the proposed |
| the zone overlying is the wolfamp                                                                                                                     | A 9140          |
| the zone underlying is the Davonia                                                                                                                    | n + 1355        |
|                                                                                                                                                       |                 |