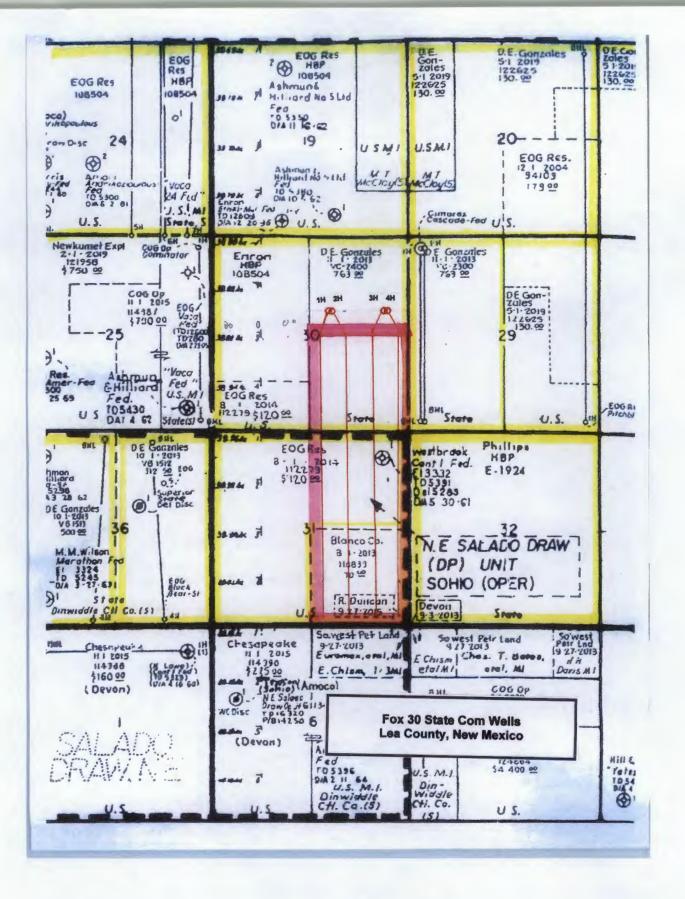

**Exhibit A** is a land plat for Section 30 and 31 and surrounding sections that shows the proposed non-standard location of the **Fox 30 State Com 4H Well** in relation to adjoining units and existing wells. This location is unorthodox because the formation under this acreage is governed by Order No. R-10109-B which provides for wells to be located no closer than 330 feet to the outer boundary of the spacing unit. The location of this well will be unorthodox because the uppermost perforation is 101 feet south of the north boundary line of the project area for engineering reasons, and is, therefore, unorthodox under Order No. R-10108-B.

**Exhibit B** is the Well Location and Acreage Dedication Plat (Form C-102), which shows that the proposed Fox 30 State Com 4H Well encroaches on the spacing and proration units to the North and Northeast.

Pursuant to 19.15.4.12(A)(2)(c) NMAC, affected parties are those toward whom the nonstandard location encroaches. Here, the proposed first perforations encroach on the spacing and proration units to the North and Northeast. The operator of the affected spacing and proration units is EOG Resources Inc., the applicant for this non-standard location. EOG Resources Inc. owns 100 percent of the working interest being encroached upon to the North and Northeast. Accordingly, no other parties require notice under 19.15.4.9.2(b) NMAC.