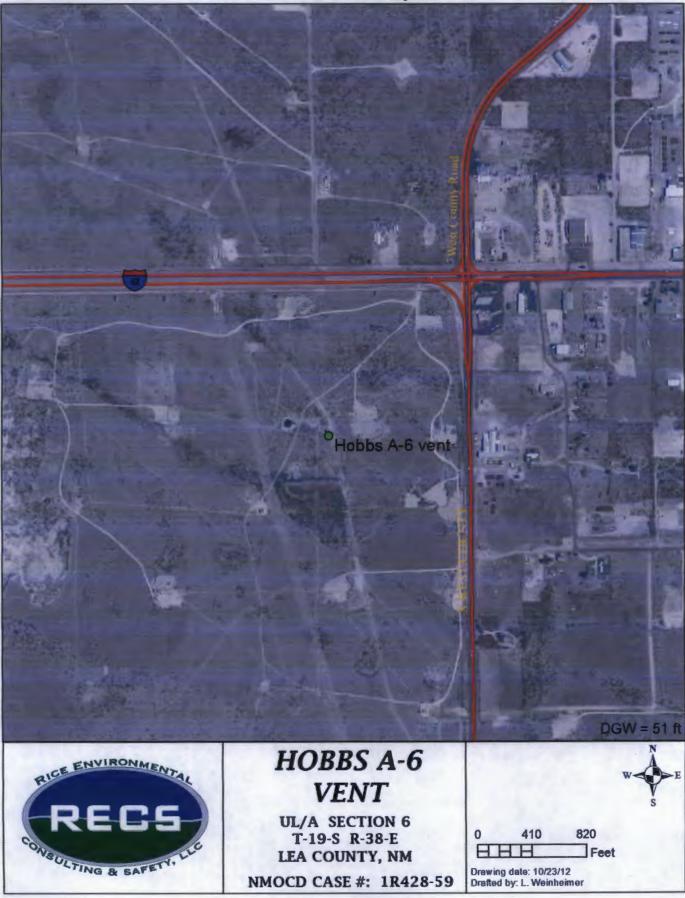

Rule 16), and the remediation plan (1R428-59) is terminated in accordance with 19.15.29 NMAC and no further action is required.

Rice Operating Company is the service provider (agent) for the Hobbs SWD System and has no ownership of any portion of the pipeline, well, or facility. The System is owned by a consortium of oil producers, System Parties, who provide all operating capital on a percentage ownership/usage basis.

Thank you for your review and consideration of this report. Please contact either myself or Hack Conder of Rice Operating Company if you have any questions or need additional information.

Sincerely,

L. Peter Galusky, Jr. Ph.D. Principal

RECEIVED OOD

Copy:Rice Operating CompanyAttachments:Site location map, survey plat, driller's p&a report, photographs

#### Site Map





### HARRISON & COOPER, INC.

7414 85<sup>th</sup> Street, Lubbock, Texas 79424-4951

P.O. Box 96, Wolfforth, Texas 79382-0096

Drilling & Pump Professionals

Ph: (806) 866-4026

Fax: (806) 866-4044

hcidrill.com

#### **Plugging Report**

| Client