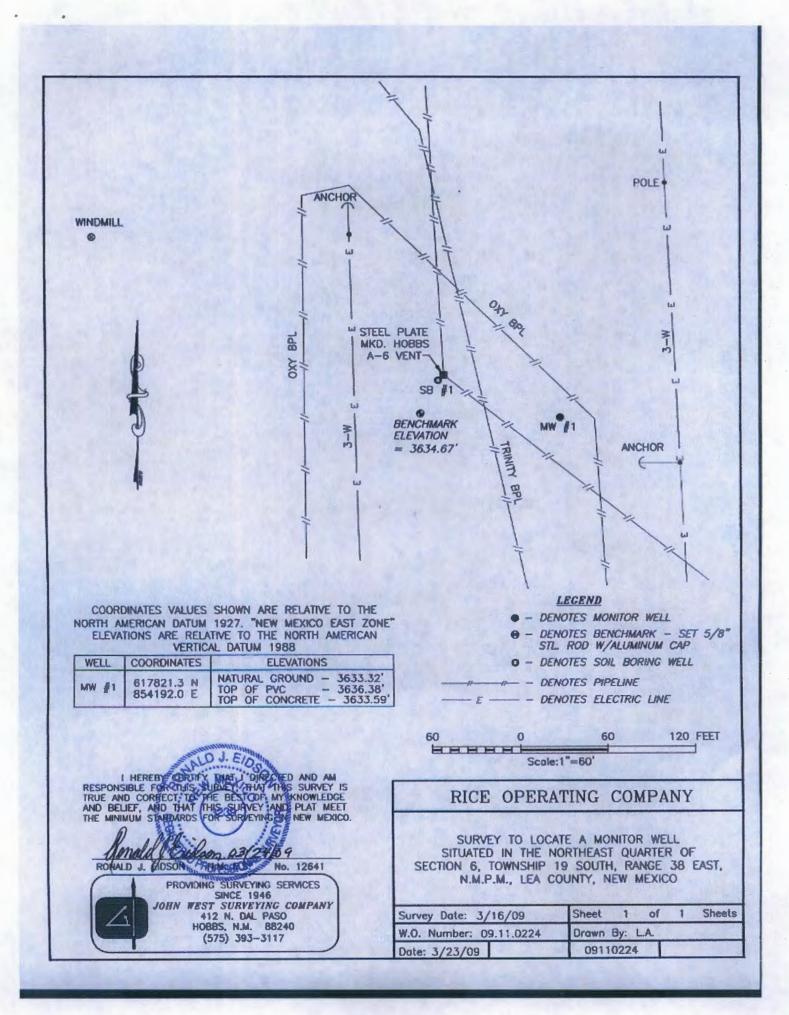

#### Re: Monitor Well Plugging Report Hobbs A-6 Vent Unit A, Section 6, T19S, R38E Rice Operating Company – Hobbs SWD System NMOCD Case Number 1R428-59

Sent via E-mail and U.S. Mail Certified Return Receipt No. 7011 0110 0002 5197 1488

RECEIVED OOD

Copy:Rice Operating CompanyAttachments:Site location map, survey plat, driller's p&a report, photographs