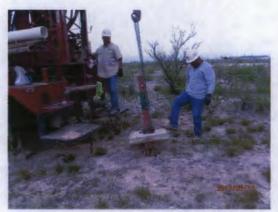

Copies: File Email (Rice)

Regulated by: Texas Dept. of Licensing & Regulation, Water Well Division, P.O. Box 12157, Austin, TX 78711, (800) 803-9202

Hobbs A-6 vent (1R428-59) Unit A, Sec. 6, T19S, R38E

Pulling MW-1

5/10/2013

Plugging MW -1

5/10/2013

MW-1 Plugged

5/10/2013