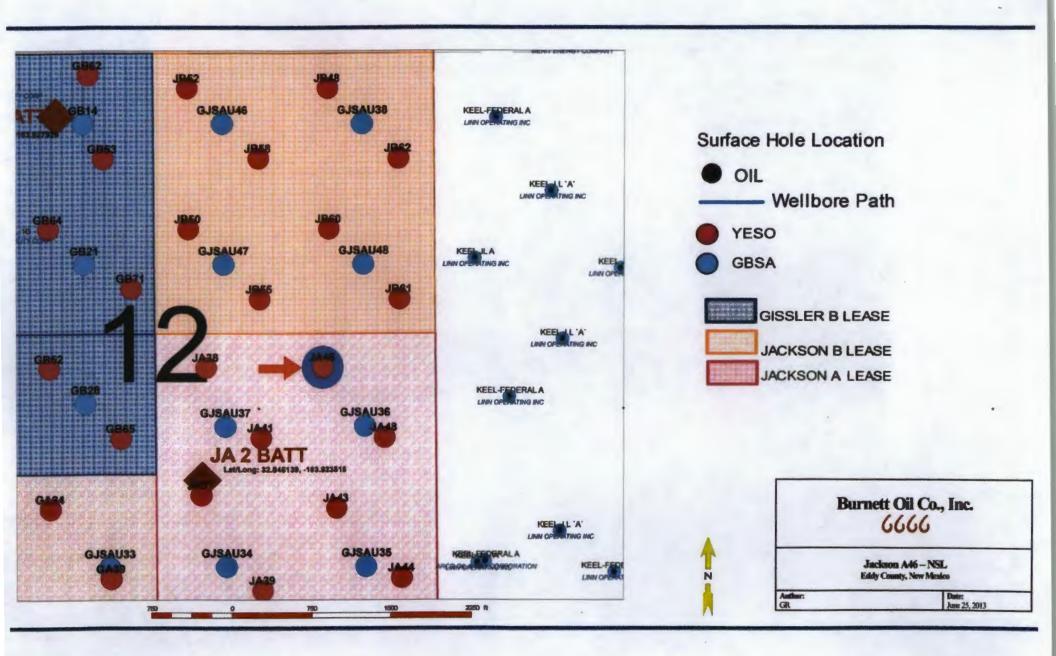

## BURNETT OIL CO., INC.

26 June 2013

Mr. David Brooks New Mexico Oil Conservation Division 1220 South Saint Francis Drive Santa Fe, New Mexico 87504

Re: Re: Jackson A #46 | Federal Lease #NMLC029339A | NSL Approval Request Unit I, 2310' FSL, 1060' FEL SEC. 12, T17S, R30E – Eddy County, New Mexico API # 30-015-41282

Mr. Brooks:

Burnett Oil Co., Inc. respectfully requests an exception without notice and hearing to NMOCD Rule 104 for the Jackson A #46 (Cedar Lake Glorieta Yeso).

This location is 70' feet unorthodox at the surface. It encroaches on Section 12, Units G and J which are Burnett Leases. The working interests and owners of Section 12, Units G, I and J are not the same. I have attached a map showing the Burnett leases in this area as well as a copy of our C-102.

Enclosed you will find a copy of our request, a plat showing the spacing unit and location and the adjoining spacing unit. A non-standard location was necessary in order to avoid dunes in the area. We respectfully request that in the event you have an objection to this NSL, that you please contact us to discuss it.