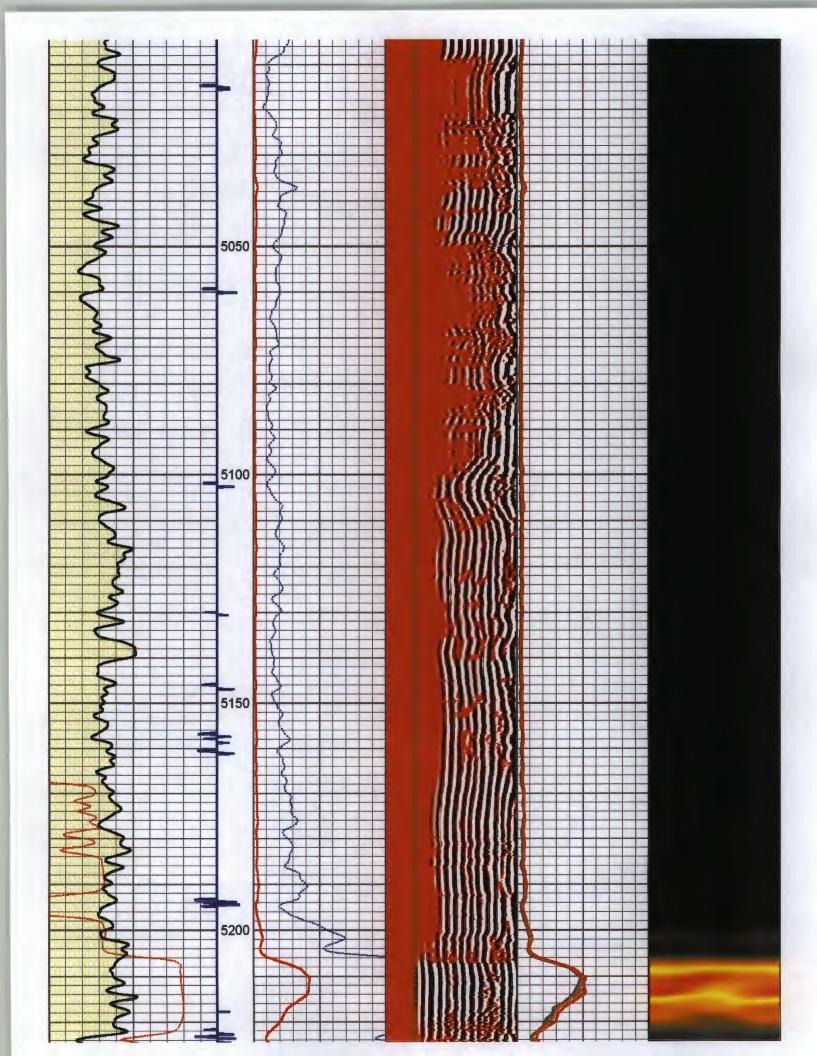

#### Gentlemen;

OXY has completed the plugback portion of the recompletion on our NBR #1 (30-025-26976) conversion to SWD. After we perforated and squeezed the 7-5/8" casing @ 5220' w/ 220sx cmt, a CBL was ran and shows the TOC @ 4710'. The SWD permit was approved for a top perf @ 4952', but OXY plans on the top perforation to be @ 5018'. Before we continue to complete the well, we would like to know if the TOC @ 4710' will be sufficient with the top perf @ 5018'. We are concerned about perforating the casing again to attempt to bring the cement up to 4500' as was originally proposed.

The CBL shows that we have 300' of very good cement and should provide adequate isolation. Also above the Bell Canyon we have 100' of the Lamar which is a limestone and an Anhydrite zone, those 2 zones can also act as a barrier and will stop the frac from propagating upwards.