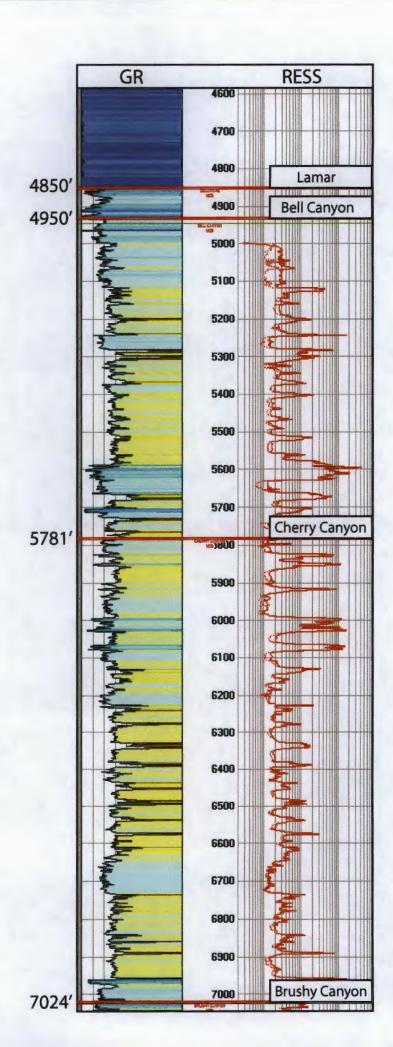

#### Gentlemen;

OXY has completed the plugback portion of the recompletion on our NBR #1 (30-025-26976) conversion to SWD. After we perforated and squeezed the 7-5/8" casing @ 5220' w/ 220sx cmt, a CBL was ran and shows the TOC @ 4710'. The SWD permit was approved for a top perf @ 4952', but OXY plans on the top perforation to be @ 5018'. Before we continue to complete the well, we would like to know if the TOC @ 4710' will be sufficient with the top perf @ 5018'. We are concerned about perforating the casing again to attempt to bring the cement up to 4500' as was originally proposed.

The CBL shows that we have 300' of very good cement and should provide adequate isolation. Also above the Bell Canyon we have 100' of the Lamar which is a limestone and an Anhydrite zone, those 2 zones can also act as a barrier and will stop the frac from propagating upwards.