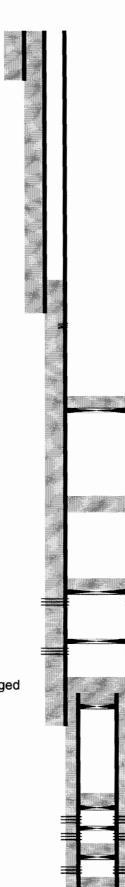

<< File: NBR #1.pdf >> << File: oxy-nbr1-07-15-13-rcbl.VIEW.PDF >> << File: NBR #1 Convert to SWD Well Data Sheet.xlsx >>

Thanks,

JM

OXY USA Inc. - Current NBR #1 API No. 30-025-26976

TD-15372'

17-1/2" hole @ 762' 13-3/8" csg @ 762' w/ 870sx-TOC-Surf-Circ

12-1/4" hole @ 5006' 10-3/4" csg @ 5006' w/ 3135sx-TOC-Surf-Circ

Perf @ 5220' sqz 220sx cmt, TOC-4710'

CIBP @ 6817' w/ 30sx to 6775' Tagged

30sx @ 8668-8565' Tagged

**30sx @ 9823-9723**' 9/07-CIBP @ 9823'

2/03-CIBP @ 11100'

2/03-CIBP @ 11868' w/ 60sx cmt 11540'-Tagged

2/03-CIBP @ 13720' w/ 50' cmt

12/96-CIBP @ 13910' 7/91-CIBP @ 14725' w/ 50' cmt Perf @ 9898-9920'

Perf @ 11160-11184'

9-1/2" hole @ 12066' 7-5/8" csg @ 12066' w/ 2040sx-TOC-5240'-CBL

6-1/4" hole @ 15372' 5" liner @ 11768-15120' w/ 580sx-TOC-11768'-Circ

Perfs @ 13756-13895' Perfs @ 13921-13927'

Perfs @ 14739-14956'

17-1/2" hole @ 762' 13-3/8" csg @ 762' w/ 870sx-TOC-Surf-Circ

12-1/4" hole @ 5006' 10-3/4" csg @ 5006'

Perf @ 5220' sqz 220sx cmt, TOC-4710'

w/ 3135sx-TOC-Surf-Circ

2-7/8" 6.5# J55 compsite tbg & nickel plated Arrow Set pkr @ 4920'

CIBP @ 6817' w/ 30sx to 6775' Tagged

30sx @ 8668-8565' Tagged

30sx @ 9823-9723' 9/07-CIBP @ 9823'

2/03-CIBP @ 11100'

2/03-CIBP @ 11868' w/ 60sx cmt 11540'-Tagged

2/03-CIBP @ 13720' w/ 50' cmt

12/96-CIBP @ 13910' 7/91-CIBP @ 14725' w/ 50' cmt Perf @ 9898-9920'

Perfs @ 5018-5954'

Perf @ 11160-11184'

9-1/2" hole @ 12066' 7-5/8" csg @ 12066' w/ 2040sx-TOC-5240'-CBL

6-1/4" hole @ 15372' 5" liner @ 11768-15120' w/ 580sx-TOC-11768'-Circ

Perfs @ 13756-13895' Perfs @ 13921-13927'

Perfs @ 14739-14956'

| Casing Record Surface String Prof. String Production String Liner | Witnessed By Bore Run Number Bit | Location Recorded By | Time Well Ready Time Logger on Bottom | Max. Recorded Temp.  Festimated Cement Ton | Type Fluid | Open Hole Size | Bottom Logged Interval | Depth Logger | Depth Driller | Date     | Comp<br>Well<br>Field<br>Count<br>State     | ly              |                 | २ #1<br>२ |                |        |       |        |             |                                       |
|-------------------------------------------------------------------|----------------------------------|----------------------|---------------------------------------|--------------------------------------------|------------|----------------|------------------------|--------------|---------------|----------|---------------------------------------------|-----------------|-----------------|-----------|----------------|--------|-------|--------|-------------|---------------------------------------|
| Size<br>7.625"                                                    | hole Record<br>From              |                      | om                                    | 8 0                                        |            |                | val                    |              |               |          | Log Measured From<br>Drilling Measured From | Permanent Datum | 60              |           | Location:      | County | Field | Well   | Company OXY | TADE                                  |
| Wgt/Ft<br>N/A                                                     | To S                             | ANDREWS TX<br>KNAKE  | R.O.A.<br>3:00 PM                     | N/A                                        | N/A        | N/A            | 6632'                  | 6634'        | 6720'         | 07/15/13 | From K.B. 7' ed From K.B.                   | G.L.            | SEC N/A TWP N/A | N/A       | A              | EDDY   | NBR   | NBR #1 | ОХҮ         | 1,2                                   |
| Тор                                                               | ize We                           |                      |                                       |                                            |            |                |                        |              | PBTD          |          |                                             | Elevation       | A RGE N/A       | Б         | API#: N/A      | State  |       |        |             | RADIAL BOND<br>GAMMA-RAY / CCL<br>LOG |
| Bottom                                                            | Tubing Record To To              |                      |                                       |                                            |            |                |                        |              |               |          | G.F.                                        | N/A K.B.        | Flevation       |           | Other Services | ZM     |       |        |             | OND<br>//CCL                          |