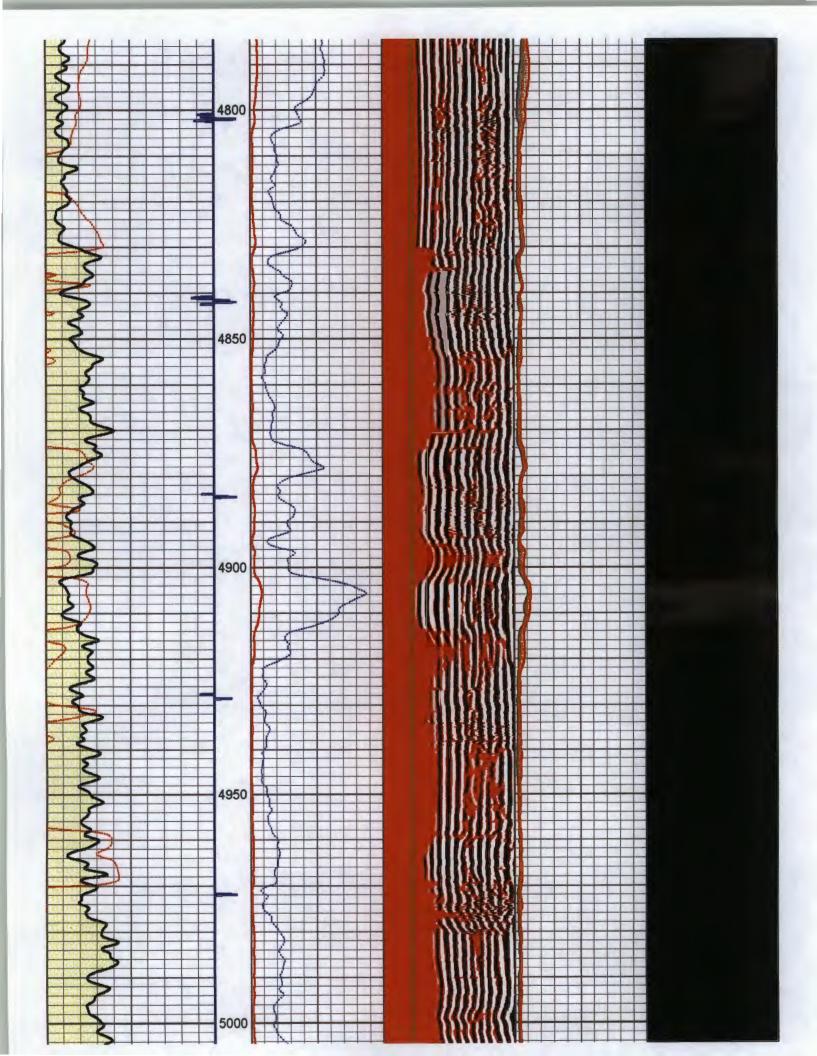

#### Gentlemen;

OXY has completed the plugback portion of the recompletion on our NBR #1 (30-025-26976) conversion to SWD. After we perforated and squeezed the 7-5/8" casing @ 5220' w/ 220sx cmt, a CBL was ran and shows the TOC @ 4710'. The SWD permit was approved for a top perf @ 4952', but OXY plans on the top perforation to be @ 5018'. Before we continue to complete the well, we would like to know if the TOC @ 4710' will be sufficient with the top perf @ 5018'. We are concerned about perforating the casing again to attempt to bring the cement up to 4500' as was originally proposed.

The CBL shows that we have 300' of very good cement and should provide adequate isolation. Also above the Bell Canyon we have 100' of the Lamar which is a limestone and an Anhydrite zone, those 2 zones can also act as a barrier and will stop the frac from propagating upwards.