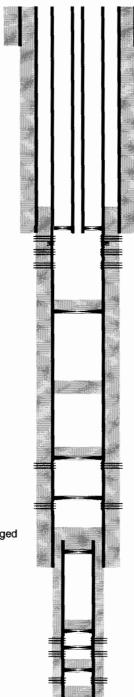

<< File: NBR #1.pdf >> << File: oxy-nbr1-07-15-13-rcbl.VIEW.PDF >> << File: NBR #1 Convert to SWD Well Data Sheet.xlsx >>

Thanks,

JM

OXY USA Inc. - Current NBR #1 API No. 30-025-26976

TD-15372'

17-1/2" hole @ 762' 13-3/8" csg @ 762' w/ 870sx-TOC-Surf-Circ

12-1/4" hole @ 5006' 10-3/4" csg @ 5006' w/ 3135sx-TOC-Surf-Circ

Perf @ 5220' sqz 220sx cmt, TOC-4710'

CIBP @ 6817' w/ 30sx to 6775' Tagged

30sx @ 8668-8565' Tagged

**30sx @ 9823-9723**' 9/07-CIBP @ 9823'

2/03-CIBP @ 11100'

2/03-CIBP @ 11868' w/ 60sx cmt 11540'-Tagged

2/03-CIBP @ 13720' w/ 50' cmt

12/96-CIBP @ 13910' 7/91-CIBP @ 14725' w/ 50' cmt Perf @ 9898-9920'

Perf @ 11160-11184'

9-1/2" hole @ 12066' 7-5/8" csg @ 12066' w/ 2040sx-TOC-5240'-CBL

6-1/4" hole @ 15372' 5" liner @ 11768-15120' w/ 580sx-TOC-11768'-Circ

Perfs @ 13756-13895' Perfs @ 13921-13927'

Perfs @ 14739-14956'

17-1/2" hole @ 762' 13-3/8" csg @ 762' w/ 870sx-TOC-Surf-Circ

12-1/4" hole @ 5006' 10-3/4" csg @ 5006'

Perf @ 5220' sqz 220sx cmt, TOC-4710'

w/ 3135sx-TOC-Surf-Circ

2-7/8" 6.5# J55 compsite tbg & nickel plated Arrow Set pkr @ 4920'

CIBP @ 6817' w/ 30sx to 6775' Tagged

30sx @ 8668-8565' Tagged

30sx @ 9823-9723' 9/07-CIBP @ 9823'

2/03-CIBP @ 11100'

2/03-CIBP @ 11868' w/ 60sx cmt 11540'-Tagged

2/03-CIBP @ 13720' w/ 50' cmt

12/96-CIBP @ 13910' 7/91-CIBP @ 14725' w/ 50' cmt Perf @ 9898-9920'

Perfs @ 5018-5954'

Perf @ 11160-11184'

9-1/2" hole @ 12066' 7-5/8" csg @ 12066' w/ 2040sx-TOC-5240'-CBL

6-1/4" hole @ 15372' 5" liner @ 11768-15120' w/ 580sx-TOC-11768'-Circ

Perfs @ 13756-13895' Perfs @ 13921-13927'

Perfs @ 14739-14956'

| Casing Record Surface String Prof. String Production String Liner | Witnessed By Bore Run Number Bit | Location Recorded By | Time Well Ready Time Logger on Bottom | Max. Recorded Temp.  Festimated Cement Ton | Type Fluid | Open Hole Size | Bottom Logged Interval | Depth Logger | Depth Driller | Date     | Comp<br>Well<br>Field<br>Count<br>State     | ly              |                 | २ #1<br>२ |                |        |       |        |             |                                       |
|-------------------------------------------------------------------|----------------------------------|----------------------|---------------------------------------|--------------------------------------------|------------|----------------|------------------------|--------------|---------------|----------|---------------------------------------------|-----------------|-----------------|-----------|----------------|--------|-------|--------|-------------|---------------------------------------|
| Size<br>7.625"                                                    | hole Record<br>From              |                      | om                                    | 8 0                                        |            |                | val                    |              |               |          | Log Measured From<br>Drilling Measured From | Permanent Datum | 60              |           | Location:      | County | Field | Well   | Company OXY | TADE                                  |
| Wgt/Ft<br>N/A                                                     | To S                             | ANDREWS TX<br>KNAKE  | R.O.A.<br>3:00 PM                     | N/A                                        | N/A        | N/A            | 6632'                  | 6634'        | 6720'         | 07/15/13 | From K.B. 7' ed From K.B.                   | G.L.            | SEC N/A TWP N/A | N/A       | A              | EDDY   | NBR   | NBR #1 | ОХҮ         | 1,2                                   |
| Тор                                                               | ize We                           |                      |                                       |                                            |            |                |                        |              | PBTD          |          |                                             | Elevation       | A RGE N/A       | Б         | API#: N/A      | State  |       |        |             | RADIAL BOND<br>GAMMA-RAY / CCL<br>LOG |
| Bottom                                                            | Tubing Record To To              |                      |                                       |                                            |            |                |                        |              |               |          | G.F.                                        | N/A K.B.        | Flevation       |           | Other Services | ZM     |       |        |             | OND<br>//CCL                          |