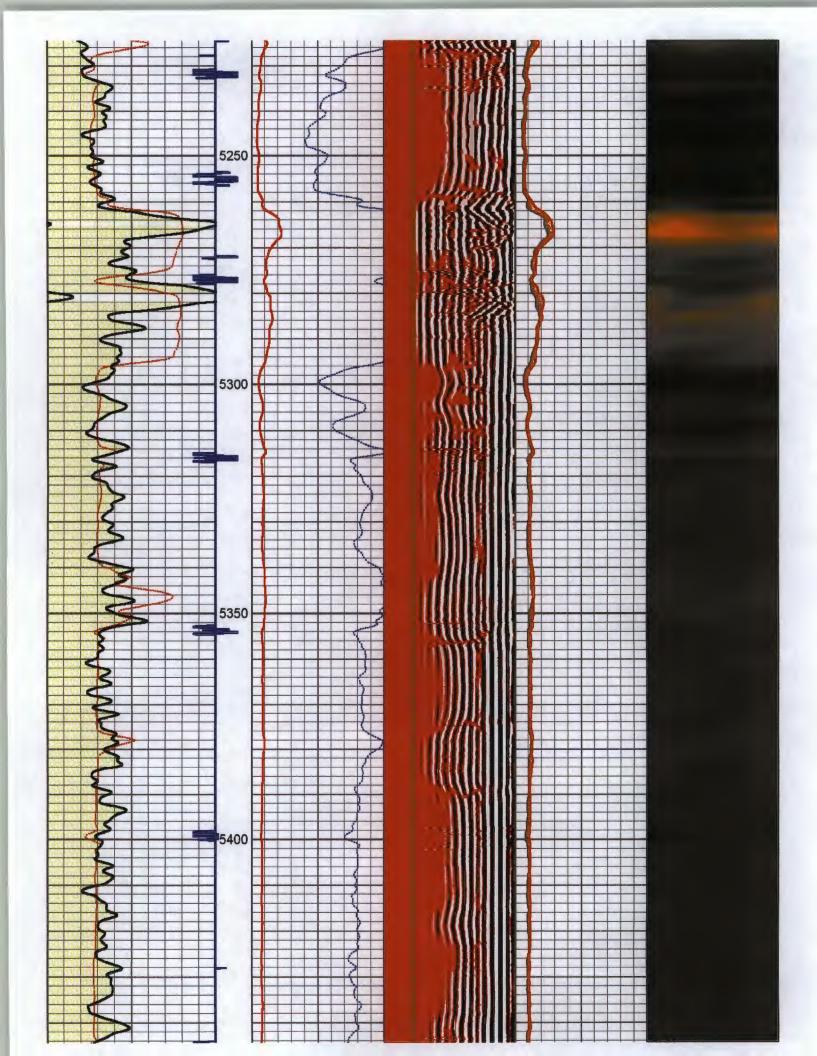

#### Gentlemen;

OXY has completed the plugback portion of the recompletion on our NBR #1 (30-025-26976) conversion to SWD. After we perforated and squeezed the 7-5/8" casing @ 5220' w/ 220sx cmt, a CBL was ran and shows the TOC @ 4710'. The SWD permit was approved for a top perf @ 4952', but OXY plans on the top perforation to be @ 5018'. Before we continue to complete the well, we would like to know if the TOC @ 4710' will be sufficient with the top perf @ 5018'. We are concerned about perforating the casing again to attempt to bring the cement up to 4500' as was originally proposed.

The CBL shows that we have 300' of very good cement and should provide adequate isolation. Also above the Bell Canyon we have 100' of the Lamar which is a limestone and an Anhydrite zone, those 2 zones can also act as a barrier and will stop the frac from propagating upwards.