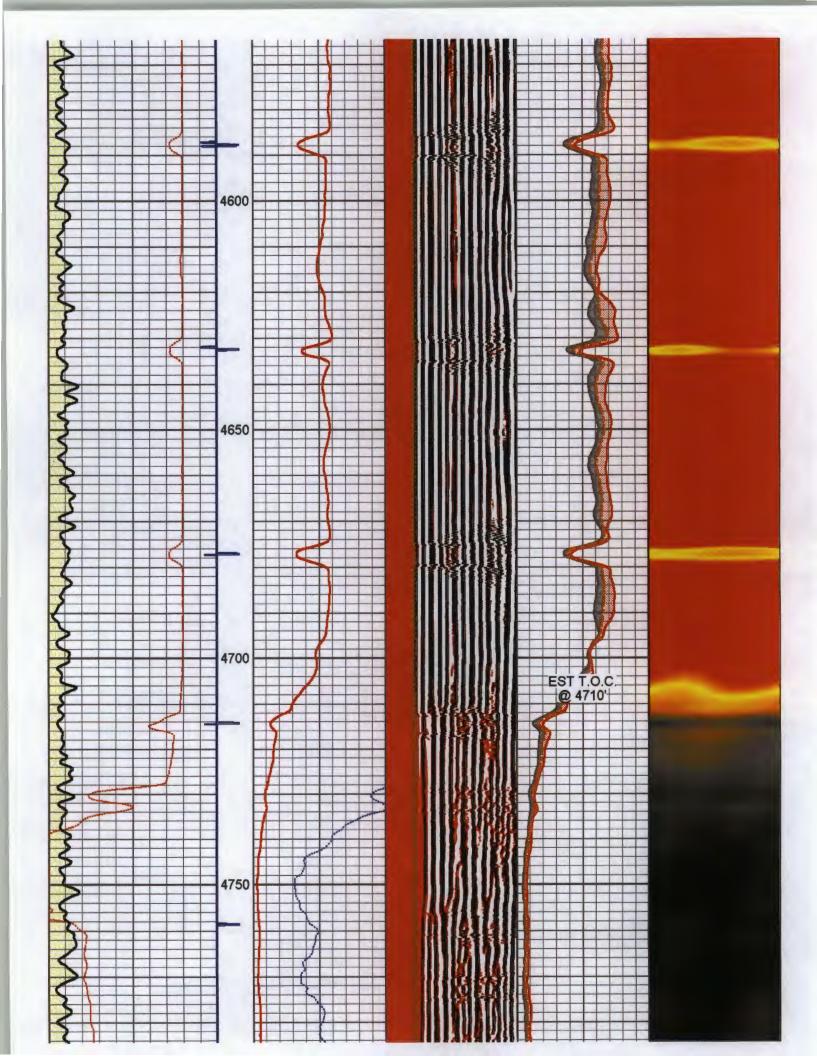

#### Gentlemen;

OXY has completed the plugback portion of the recompletion on our NBR #1 (30-025-26976) conversion to SWD. After we perforated and squeezed the 7-5/8" casing @ 5220' w/ 220sx cmt, a CBL was ran and shows the TOC @ 4710'. The SWD permit was approved for a top perf @ 4952', but OXY plans on the top perforation to be @ 5018'. Before we continue to complete the well, we would like to know if the TOC @ 4710' will be sufficient with the top perf @ 5018'. We are concerned about perforating the casing again to attempt to bring the cement up to 4500' as was originally proposed.

From: Michaiel, Joseph

Sent: Tuesday, July 16, 2013 12:33 PM

To: Stewart, David

Cc: Balaji, Prithi; Ruidiaz-Santiago, Cyd M; Hood, Ken; Thompson, Buddy W; Gartland, Jeff

Subject: NBR #1 SWD

David,

As mentioned on the phone, after reviewing the CBL, we TOC at 4,700'. For us to meet state regulation of 500' above top perf we would have to go back and do another cement squeeze. We want to perf between 5,018' – 5,280' as this is the best zone to inject into. The risk in doing that, is that we could potential perforate through 2 casing strings and if the cement squeeze isn't successful, we could create more damage by opening up a channel to contaminate fresh water.

The CBL shows that we have 300' of very good cement and should provide adequate isolation. Also above the Bell Canyon we have 100' of the Lamar which is a limestone and an Anhydrite zone, those 2 zones can also act as a barrier and will stop the frac from propagating upwards.

Comments

LOG RAN USING 7' K.B. ON RENEGADE DEPTH ONLY