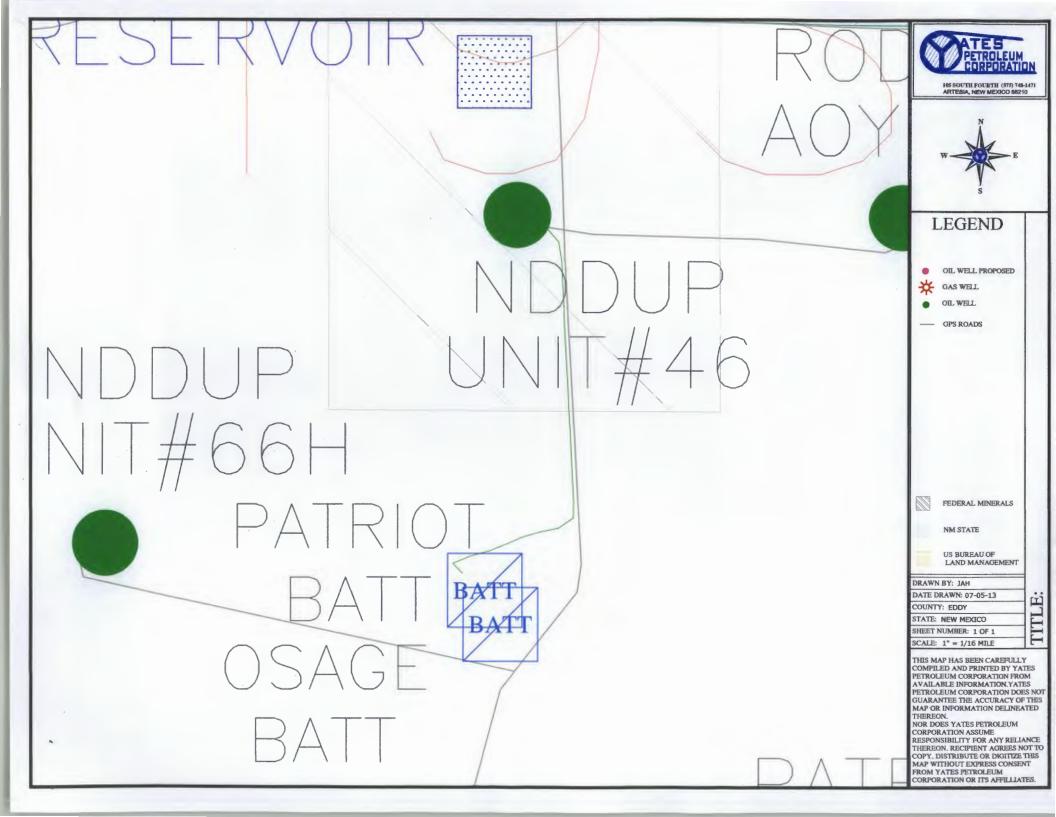

# PATRIOT / RODKE BATTERY

Sec 21-T19S-R25E \* Unit G \* SWNE Eddy County, NM

This diagram is subject to the Yates Petroleum Corporation August 1983 Security Plan, which is on file at 105 South 4th Street, Artesia, NM.

Patriot/Rodke Battery\_ Sec 21-T19S-R25E (SWNE) Eddy County, NM

**Surface Owner** 

P.O. Box 211 Zakewool NV4 88254