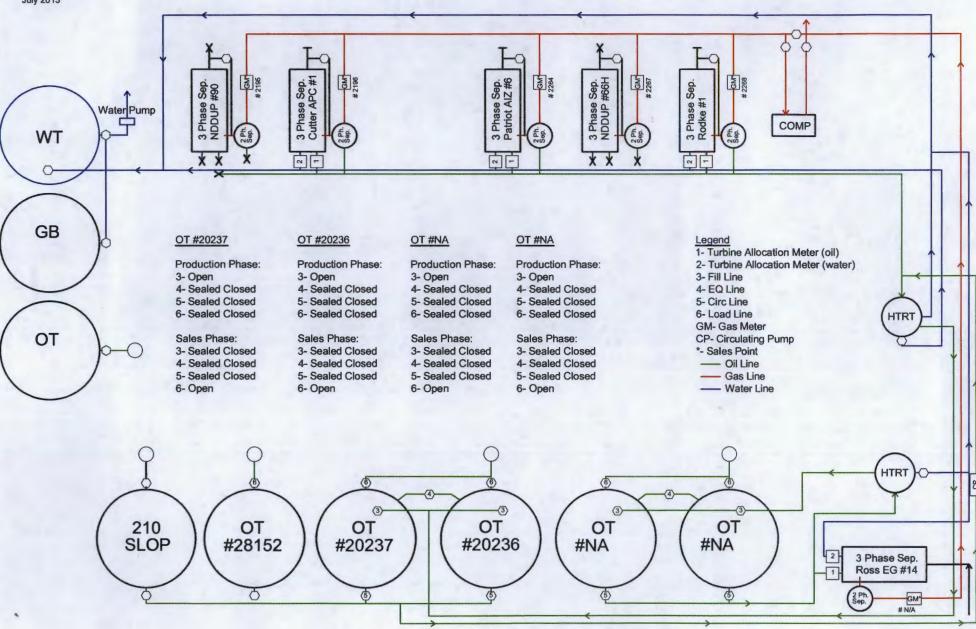

# Continuation on off lease measurement for NDDUP #46.

#### **Oil measurement**

.

Tanks will be isolated and no surface commingling will take place.

#### **Gas Measurement**

The well will have its own meter and no surface commingle will take place.

All equipment is located on Fee land and waiver to access property is attached.

All gate combinations will be sent to BLM office via email.

By utilizing the existing facilities the off lease measurement of production is in the interest of conservation, economic feasibility, the reduction of environmental impact area, and will not reduce royalty or improper measurement of production

# PATRIOT / RODKE BATTERY

Sec 21-T19S-R25E \* Unit G \* SWNE Eddy County, NM

This diagram is subject to the Yates Petroleum Corporation August 1983 Security Plan, which is on file at 105 South 4th Street, Artesia, NM.