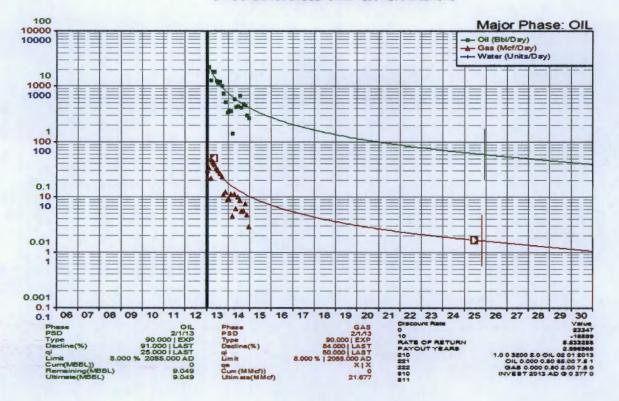

# EUR FOR YPC OPERATED YESO RECOMPLETIONS OF DAGGER DRAW WELLS

The average AFE for these wells is \$377K with an estimated rate of return of 5.5% or a value of \$23,347 using the power tools generated type curve, so the cost of building a battery would have a negative value of <\$126,653>.

The type curve was generated with power tools using the wells listed below.

. .

|                       | <b>OIL EUR</b> | GAS EUR | GOR  |
|-----------------------|----------------|---------|------|
| AMOLE AMM STATE COM 2 | 4,783          | 6,838   | 1.43 |
| PATRIOT AIZ 6         | 13,784         | 60,023  | 4.35 |
| CUTTER APC 1          | 15,290         | 54,772  | 3.58 |
| AMOLE AMM STATE COM 4 | 13,115         | 17,883  | 1.36 |
| TACKITT AOT 1         | 6,445          | 12,780  | 1.98 |
| ROSS EG FEDERAL 8     | 4,236          | 6,654   | 1.57 |
| BOYD X STATE 12       | 5,303          | 6,529   | 1.23 |
| TACKITT AOT 2         | 7,471          | 12,558  | 1.68 |
| RODKE AOY 1           | 6,695          | 15,282  | 2.28 |
|                       |                |         |      |
| AVERAGE               | 8,569          | 21,480  | 2.16 |

#### AVERAGE DAGGER DRAW YESO RECOMPLETION SASED ON POWER TOOLS TYPE CURVE OF 9 YPC OPERATED DAGGER DRAW YESO RECOMPLETIONS

.

DATA REPORT

OGRE(R) V2.6 BTAX FILE NAME: DDYESO~1( 1) CASE NAME: DD YESO RECOMPL TYPE CURVE 101 DD YESO RECOMPL TYPE CURVE 104 SEVEN RIVERS NORTH GLORIETA YESO 105 YATES PETROLEUM CORPORATION

 ECONOMIC LIFE
 (YRS):
 5.000

 GROSS OIL
 (MBBL):
 9.049

 GROSS GAS
 (MMCF):
 21.677

DD YESO RECOMPL TYPE CURVE

. .

SEVEN RIVERS NORTH GLORIETA YESO

#### AS OF JANUARY 1, 2013

RESERVES AND ECONOMICS

|                                           | GROSS PRODUCTIO                                                             |                                           |                                          | UCTION                                                       |                           | ES<br>GAS<br>\$/M                            | OP<br>NET OPER<br>REVENUES                       | ERATIONS,<br>SEV+ADV<br>TAXES               | M\$<br>NET OPER<br>EXPENSES                              | CAPITAL<br>COSTS, M <b>S</b>                              | CASH FLOW<br>BTAX, M <b>S</b>                   | 10.00 PCT<br>CUM. DISC<br>BTAX, MS                                |
|-------------------------------------------|-----------------------------------------------------------------------------|-------------------------------------------|------------------------------------------|--------------------------------------------------------------|---------------------------|----------------------------------------------|--------------------------------------------------|---------------------------------------------|----------------------------------------------------------|-----------------------------------------------------------|-------------------------------------------------|-------------------------------------------------------------------|
| 12-13<br>12-14<br>12-15<br>12-16<br>12-17 | 1.974<br>1.208<br>.863                                                      | 9.687<br>4.903<br>3.096<br>2.242<br>1.749 | 3.470<br>1.579<br>.966<br>.690<br>.533   | 7.750<br>3.922<br>2.477<br>1.794<br>1.399                    | 85.00<br>85.00<br>85.00   | 2.00<br>2.00<br>2.00<br>2.00<br>2.00<br>2.00 | 310.450<br>142.059<br>87.064<br>62.238<br>48.103 | 29.027<br>13.282<br>8.141<br>5.819<br>4.498 | 35.200<br>38.400<br>38.400<br>38.400<br>38.400<br>38.400 |                                                           | -130.777<br>90.377<br>40.523<br>18.019<br>5.205 | -143.166<br>-64.829<br>-32.897<br>-19.989<br>-16.599              |
| S TOT                                     | 9.049 22                                                                    | 1.677                                     | 7.238                                    | 17.342                                                       | 85.00                     | 2.00                                         | 649.914                                          | 60.767                                      | 188.800                                                  | 377.000                                                   | 23.347                                          | -16.599                                                           |
| REM.                                      | .000                                                                        | .000                                      | .000                                     | .000                                                         | .00                       | .00                                          | .000                                             | .000                                        | .000                                                     | .000                                                      | .000                                            | -16.599                                                           |
| TOTAL                                     | 9.049 22                                                                    | 1.677                                     | 7.238                                    | 17.342                                                       | 85.00                     | 2.00                                         | 649.914                                          | 60.767                                      | 188.800                                                  | 377.000                                                   | 23.347                                          | -16.599                                                           |
| CUM.                                      | .000                                                                        | .000                                      |                                          | NET OIL R                                                    |                           |                                              |                                                  | 615.230<br>34.684                           |                                                          | -PRESENT WO                                               |                                                 | PW OF NET                                                         |
| ULT.                                      | 9.049 22                                                                    | 1.677                                     |                                          | NET GAS R<br>TOTAL R                                         | EVENUES                   |                                              |                                                  | 649.914                                     | DISC<br>RATE                                             | PW OF NET<br>BTAX, MS                                     |                                                 | BTAX, M\$                                                         |
| BIAX NET                                  | E OF RETURN (PCT)<br>OUT<br>OUT (DISC)<br>INCOME/INVEST<br>INCOME/INVEST (1 |                                           | 1.06                                     | PROJECT L<br>DISCOUNT<br>GROSS OIL<br>GROSS GAS<br>GROSS WEL | RATE (P<br>WELLS<br>WELLS |                                              |                                                  | 5.000<br>10.000<br>1.000<br>.000<br>1.000   | .0<br>2.0<br>5.0<br>8.0<br>10.0<br>12.0                  | 23.347<br>14.467<br>2.039<br>-9.432<br>-16.599<br>-23.419 | 30.0<br>35.0<br>40.0<br>45.0<br>50.0<br>60.0    | -72.601<br>-83.311<br>-93.073<br>-102.011<br>-110.230<br>-124.843 |
| FINAL<br>PRODUCTI                         | W.I. FRACTION<br>W.I. FRACTION<br>ON START DATE<br>N FIRST LINE             |                                           | 1.000000<br>1.000000<br>2/01/13<br>12.00 | INITIAL N                                                    | ET OIL                    | FRACTI<br>FRACTI                             | ON<br>ON                                         | .800000<br>.800000<br>.800000<br>.800000    | 15.0<br>18.0<br>20.0<br>25.0                             | -33.049<br>-42.026<br>-47.680<br>-60.785                  | 70.0<br>80.0<br>90.0<br>100.0                   | -124.843<br>-137.466<br>-148.497<br>-158.236<br>-166.911          |
| WATER                                     | GROSS PROD. (MU)                                                            |                                           | .000                                     | WATER N                                                      | IET PROD                  | UCTION                                       | (MU)                                             | .000                                        | WATER                                                    | NET REVENUE                                               | S (M\$)                                         | .000                                                              |