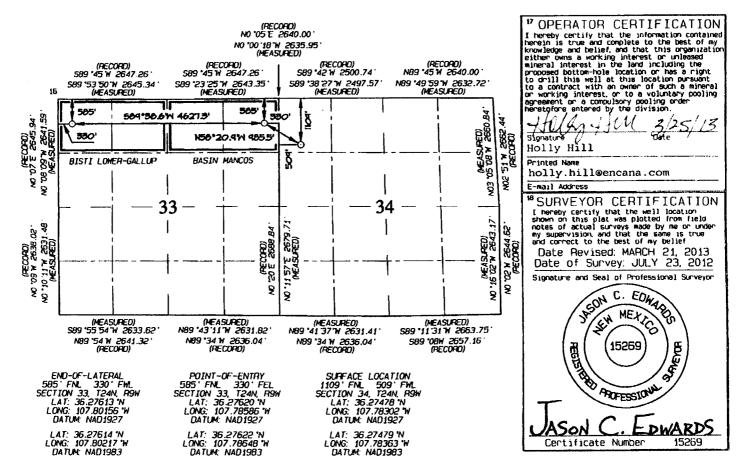

Attachment No. 1: Presents the wells, leases and pool information for all nineteen (19) wells.

Attachment No. 2: Presents a map of the EGS pipeline, depicting the nineteen (19) wells that will tie into the EGS which will tie into Enterprise's CDP meter in the the NWNW of Section 7, T24N R9W. The EGS pipeline is approximately 18,900-feet in length, stretching across BLM, State of New Mexico Land Office (SLO) and Fee surface. Encana submitted a right-of-way application for the Escrito Trunk #1 Pipeline to the BLM for approval on October 26, 20 for Federal surface and submitted a state easement application to the SLO for approval on February 12, 2013 for State surface.

Attachment No. 2(a): Presents the well dedication acreage for each well included in this application as depicted on the NMOCD Form C-102.

Attachment No. 3: Presents a leasehold ownership summary for each of the nineteen (19) wells. The royalty interest is Federal, State and Fee. There is no Indian Royalty. The interest ownership reflected for each well is to the best of our knowledge at this time. In the event it is determined that interest ownership differs, an updated Attachment No. 3 will be sent to affected owners, the BLM and the OCD. As required by the NMOCD all interest owners have been given notice of this application. As provided by Rule 19.15.12.10C(g)(i&ii), Encana is requesting that the NMOCD order issued for the EGS also include a provision that for future additions to the EGS, only the interest owners in the wells being added need to be notified, provided that in reasonable probability the proposed additions will not adversely affect the interest owners in the well already approved for the system.

(2) A plat with lease boundaries showing all well and facility locations. Include lease numbers if Federal or State lands are involved. Attachment No.2

(3) Lease Names, Lease and Well Numbers, and API Numbers. See Attachment No. 1