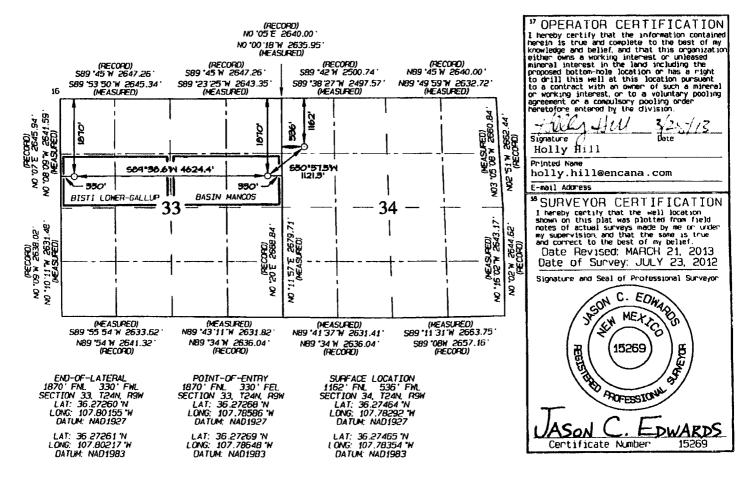

Attachment No. 1: Presents the wells, leases and pool information for all nineteen (19) wells.

Attachment No. 2: Presents a map of the EGS pipeline, depicting the nineteen (19) wells that will tie into the EGS which will tie into Enterprise's CDP meter in the the NWNW of Section 7, T24N R9W. The EGS pipeline is approximately 18,900-feet in length, stretching across BLM, State of New Mexico Land Office (SLO) and Fee surface. Encana submitted a right-of-way application for the Escrito Trunk #1 Pipeline to the BLM for approval on October 26, 20 for Federal surface and submitted a state easement application to the SLO for approval on February 12, 2013 for State surface.

Attachment No. 2(a): Presents the well dedication acreage for each well included in this application as depicted on the NMOCD Form C-102.

Attachment No. 3: Presents a leasehold ownership summary for each of the nineteen (19) wells. The royalty interest is Federal, State and Fee. There is no Indian Royalty. The interest ownership reflected for each well is to the best of our knowledge at this time. In the event it is determined that interest ownership differs, an updated Attachment No. 3 will be sent to affected owners, the BLM and the OCD. As required by the NMOCD all interest owners have been given notice of this application. As provided by Rule 19.15.12.10C(g)(i&ii), Encana is requesting that the NMOCD order issued for the EGS also include a provision that for future additions to the EGS, only the interest owners in the wells being added need to be notified, provided that in reasonable probability the proposed additions will not adversely affect the interest owners in the well already approved for the system.

(2) A plat with lease boundaries showing all well and facility locations. Include lease numbers if Federal or State lands are involved. Attachment No.2

(3) Lease Names, Lease and Well Numbers, and API Numbers. See Attachment No. 1