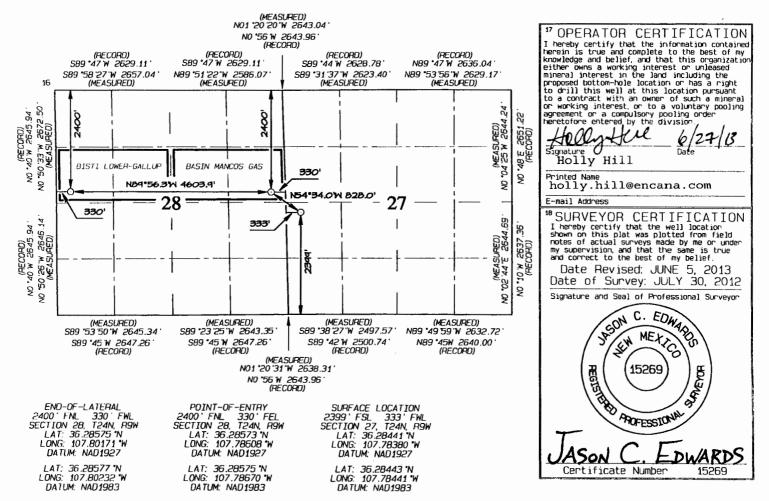

Attachment No. 1: Presents the wells, leases and pool information for all nineteen (19) wells.

Attachment No. 2: Presents a map of the EGS pipeline, depicting the nineteen (19) wells that will tie into the EGS which will tie into Enterprise's CDP meter in the the NWNW of Section 7, T24N R9W. The EGS pipeline is approximately 18,900-feet in length, stretching across BLM, State of New Mexico Land Office (SLO) and Fee surface. Encana submitted a right-of-way application for the Escrito Trunk #1 Pipeline to the BLM for approval on October 26, 20 for Federal surface and submitted a state easement application to the SLO for approval on February 12, 2013 for State surface.

Attachment No. 2(a): Presents the well dedication acreage for each well included in this application as depicted on the NMOCD Form C-102.

Attachment No. 3: Presents a leasehold ownership summary for each of the nineteen (19) wells. The royalty interest is Federal, State and Fee. There is no Indian Royalty. The interest ownership reflected for each well is to the best of our knowledge at this time. In the event it is determined that interest ownership differs, an updated Attachment No. 3 will be sent to affected owners, the BLM and the OCD. As required by the NMOCD all interest owners have been given notice of this application. As provided by Rule 19.15.12.10C(g)(i&ii), Encana is requesting that the NMOCD order issued for the EGS also include a provision that for future additions to the EGS, only the interest owners in the wells being added need to be notified, provided that in reasonable probability the proposed additions will not adversely affect the interest owners in the well already approved for the system.

(2) A plat with lease boundaries showing all well and facility locations. Include lease numbers if Federal or State lands are involved. Attachment No.2

(3) Lease Names, Lease and Well Numbers, and API Numbers. See Attachment No. 1