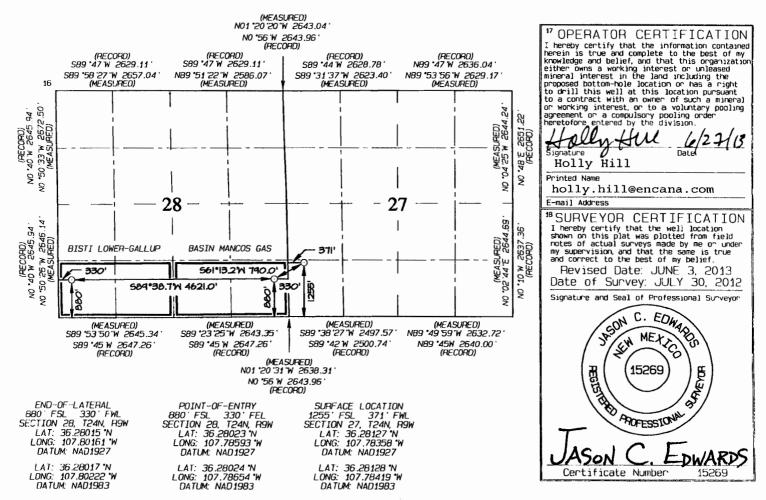

Attachment No. 2(a): Presents the well dedication acreage for each well included in this application as depicted on the NMOCD Form C-102.

Attachment No. 3: Presents a leasehold ownership summary for each of the nineteen (19) wells. The royalty interest is Federal, State and Fee. There is no Indian Royalty. The interest ownership reflected for each well is to the best of our knowledge at this time. In the event it is determined that interest ownership differs, an updated Attachment No. 3 will be sent to affected owners, the BLM and the OCD. As required by the NMOCD all interest owners have been given notice of this application. As provided by Rule 19.15.12.10C(g)(i&ii), Encana is requesting that the NMOCD order issued for the EGS also include a provision that for future additions to the EGS, only the interest owners in the wells being added need to be notified, provided that in reasonable probability the proposed additions will not adversely affect the interest owners in the well already approved for the system.

(2) A plat with lease boundaries showing all well and facility locations. Include lease numbers if Federal or State lands are involved. Attachment No.2

(3) Lease Names, Lease and Well Numbers, and API Numbers. See Attachment No. 1