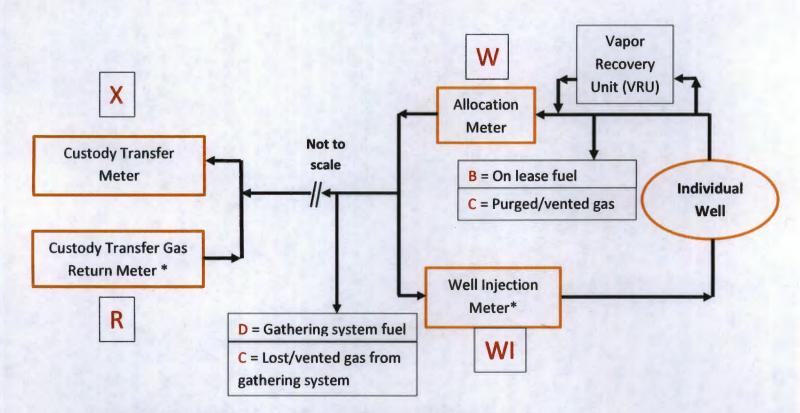

Condensate and oil will be separated, stored and sold on each lease. Each well will be equipped with a continuous recording gas allocation meter (or some form of approved alternative measurement) operated and maintained by Encana. Prior to converting any gas measurement from a conventional allocation meter to an alternative measurement method, Encana will seek formal approvals. The allocation procedures are presented on **Attachment No. 5**.

**Attachment No. 5:** Presents the allocation procedures for the EGS. Additionally is included a schematic presenting the pipeline interconnect between the Escrito Trunk #1 pipeline and the Enterprise Pipeline.