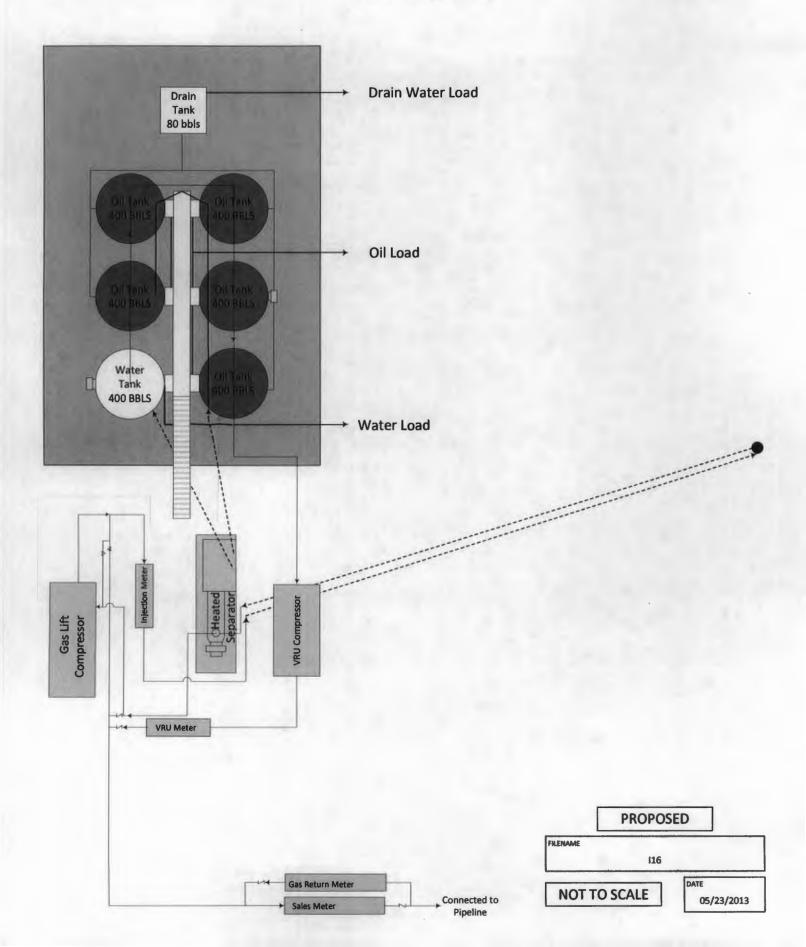

If applicable, Off-Lease Measurement, Transportation and Sale of produced oil and condensate will occur at the surface location for the affected well where Encana will install the necessary number of 400-barrel oil storage tanks and water tanks. Generally, produced water will be measured using tank gauges and produced oil will be measured using a strapping table measurement by the associated vendors. Run tickets will be filled out onsite for each load of oil, which will show the tank gauge readings, oil gravity, temperature and BS&W content. Each valve on the tanks will have seals. Records will be kept that will show when seals are installed and removed. The tank seal information is also recorded on the run tickets, which will accompany the transportation of the oil.

Condensate and oil will be separated, stored and sold on each lease. Each well will be equipped with a continuous recording gas allocation meter (or some form of approved alternative measurement) operated and maintained by Encana. Prior to converting any gas measurement from a conventional allocation meter to an alternative measurement method, Encana will seek formal approvals. The allocation procedures are presented on **Attachment No. 5**.

Condensate and oil will be separated, stored and sold at the well head SHL, which is off-lease. Depending on their availability Encana will enlist the services of High Tech Tools, LLC (mailing address: PO Box 1244 Aztec, NM 87410; phone number: 505-334-2266) or Three Rivers Trucking, Inc. (mailing address: PO Box 2728, Farmington, NM 87499; phone number: 505-632-5300) to transport produced water to Basin Disposal Inc. (address: 300 Legion Road, Aztec, NM 87410; phone number: 505-334-3013). Produced water will be generally measured using tank gauges.

Encana will enlist Western Refining, to transport and purchase crude oil from the Good Times L10-2410 01H to the Gallup Refinery (location: I-40, Exit 39, Jamestown, NM 87347; Route 3, Box 7, Gallup, NM 87301; phone number: 505-722-3833). Western Refining will provide a strapping table measurement for each oil tank at the facility which will be used to determine the exact volume in each tank. Run tickets will be filled out for each load of oil, onsite, which will show the tank gauge readings, oil gravity, temperature and BS&W content. Each valve on the tanks will have seals. Records will be kept and logged into an internal database that will show when seals are installed and removed. The tank seal information is also recorded on the tickets, which will accompany the transportation of the oil.

**Attachment No. 5:** Presents the allocation procedures for the EGS. Additionally is included a schematic presenting the pipeline interconnect between the Escrito Trunk #1 pipeline and the Enterprise Pipeline.