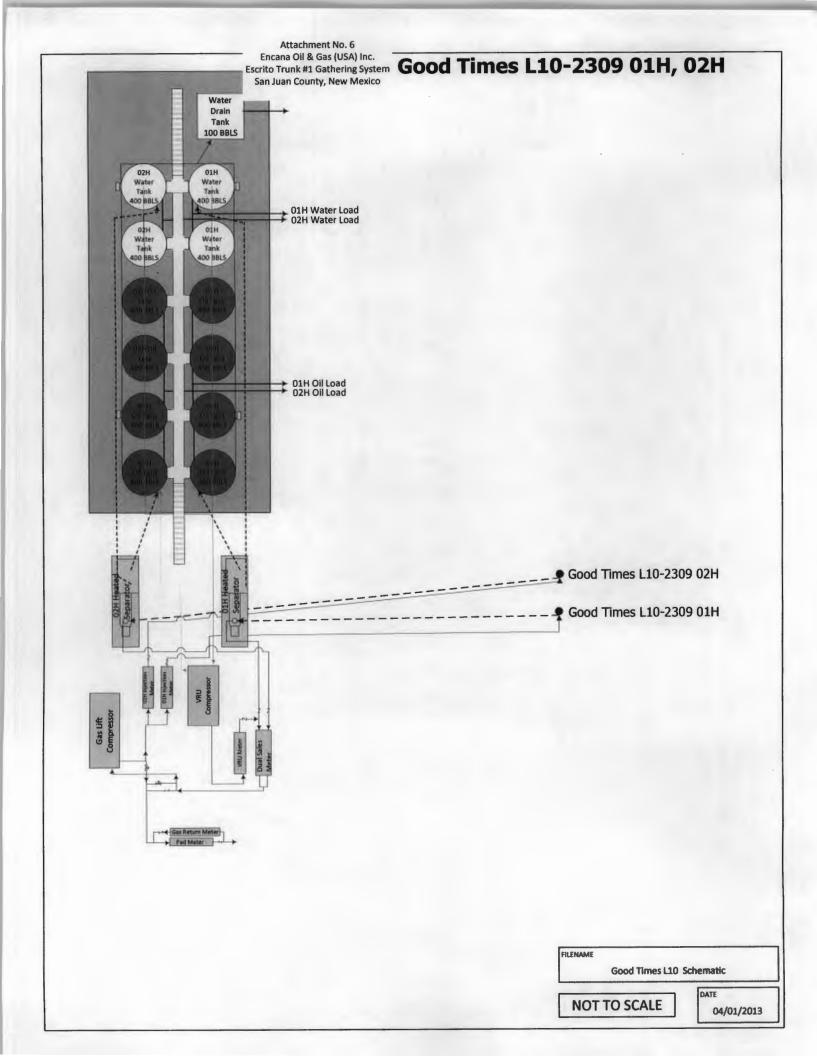

**Attachment No. 5:** Presents the allocation procedures for the EGS. Additionally is included a schematic presenting the pipeline interconnect between the Escrito Trunk #1 pipeline and the Enterprise Pipeline.

Attachment No. 6: Presents gas lift well pad schematics and descriptions for all wells included in this application.

In conclusion, Encana is requesting approval to install and operate a new gas gathering system to be called the Escrito Trunk #1 Gas Gathering System (EGS), which will require surface commingling. Where applicable, Encana requests Administrative Approval for Off-Lease Measurement and Sale of natural produced gas and Administrative Approval for Off-Lease Measurement, Sale and Transportation of produced crude oil and condensate. In addition, we are requesting that the NMOCD order issued for the EGS also include a provision that for future additions to the EGS, only the interest owners in the wells being added need to be notified.