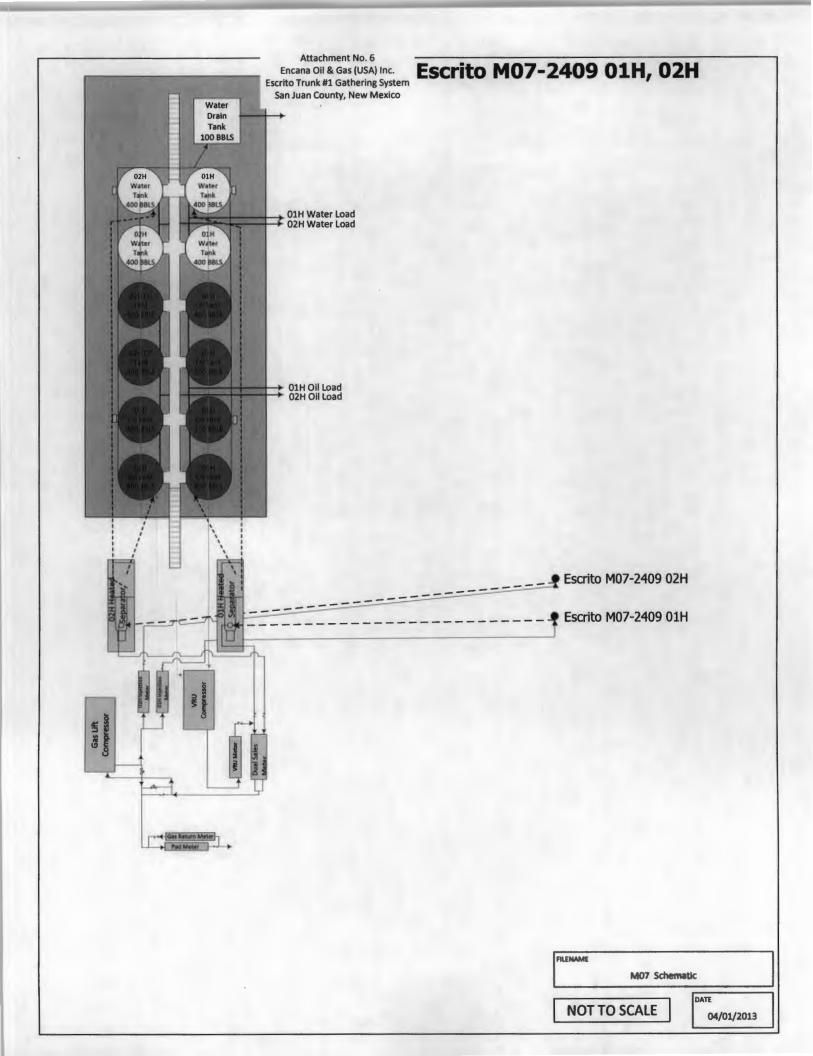

**Attachment No. 5:** Presents the allocation procedures for the EGS. Additionally is included a schematic presenting the pipeline interconnect between the Escrito Trunk #1 pipeline and the Enterprise Pipeline.

Attachment No. 6: Presents gas lift well pad schematics and descriptions for all wells included in this application.

In conclusion, Encana is requesting approval to install and operate a new gas gathering system to be called the Escrito Trunk #1 Gas Gathering System (EGS), which will require surface commingling. Where applicable, Encana requests Administrative Approval for Off-Lease Measurement and Sale of natural produced gas and Administrative Approval for Off-Lease Measurement, Sale and Transportation of produced crude oil and condensate. In addition, we are requesting that the NMOCD order issued for the EGS also include a provision that for future additions to the EGS, only the interest owners in the wells being added need to be notified.