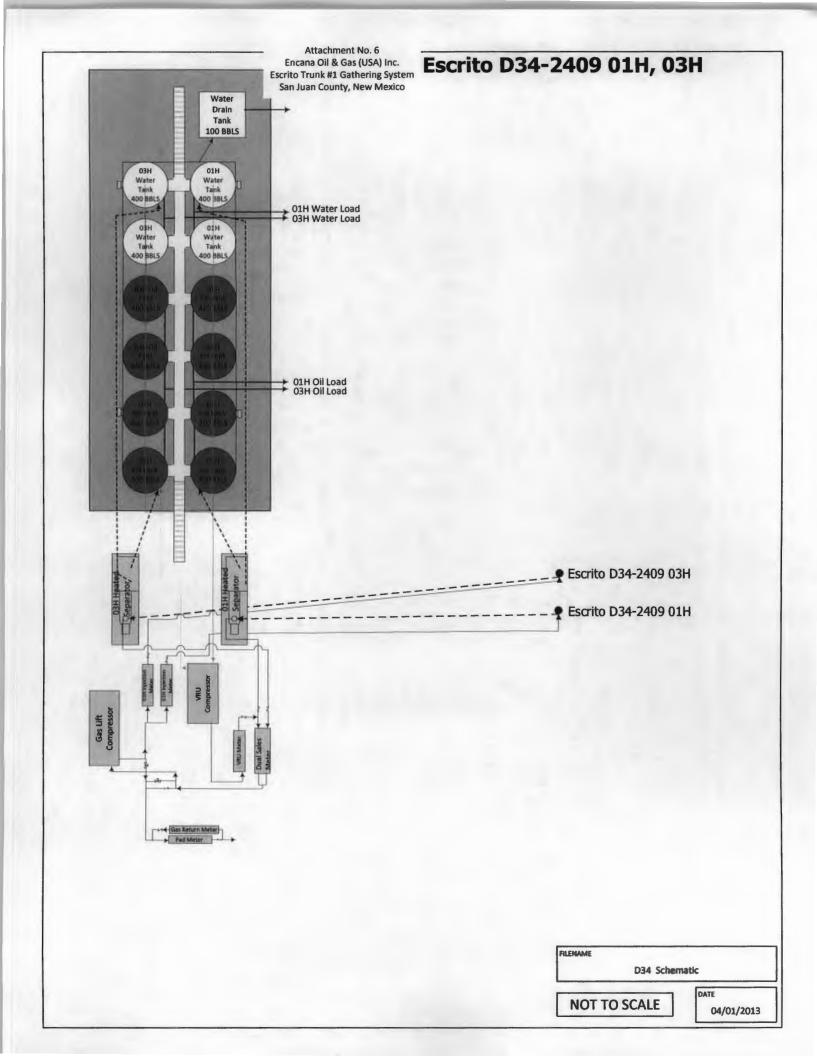

**Attachment No. 5:** Presents the allocation procedures for the EGS. Additionally is included a schematic presenting the pipeline interconnect between the Escrito Trunk #1 pipeline and the Enterprise Pipeline.

Attachment No. 6: Presents gas lift well pad schematics and descriptions for all wells included in this application.

In conclusion, Encana is requesting approval to install and operate a new gas gathering system to be called the Escrito Trunk #1 Gas Gathering System (EGS), which will require surface commingling. Where applicable, Encana requests Administrative Approval for Off-Lease Measurement and Sale of natural produced gas and Administrative Approval for Off-Lease Measurement, Sale and Transportation of produced crude oil and condensate. In addition, we are requesting that the NMOCD order issued for the EGS also include a provision that for future additions to the EGS, only the interest owners in the wells being added need to be notified.