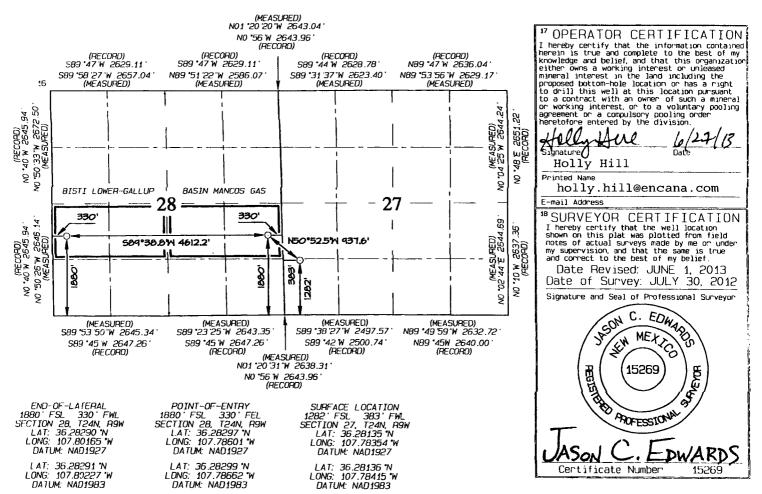

Attachment No. 2(a): Presents the well dedication acreage for each well included in this application as depicted on the NMOCD Form C-102.

Attachment No. 3: Presents a leasehold ownership summary for each of the nineteen (19) wells. The royalty interest is Federal, State and Fee. There is no Indian Royalty. The interest ownership reflected for each well is to the best of our knowledge at this time. In the event it is determined that interest ownership differs, an updated Attachment No. 3 will be sent to affected owners, the BLM and the OCD. As required by the NMOCD all interest owners have been given notice of this application. As provided by Rule 19.15.12.10C(g)(i&ii), Encana is requesting that the NMOCD order issued for the EGS also include a provision that for future additions to the EGS, only the interest owners in the wells being added need to be notified, provided that in reasonable probability the proposed additions will not adversely affect the interest owners in the well already approved for the system.

(2) A plat with lease boundaries showing all well and facility locations. Include lease numbers if Federal or State lands are involved. Attachment No.2

(3) Lease Names, Lease and Well Numbers, and API Numbers. See Attachment No. 1