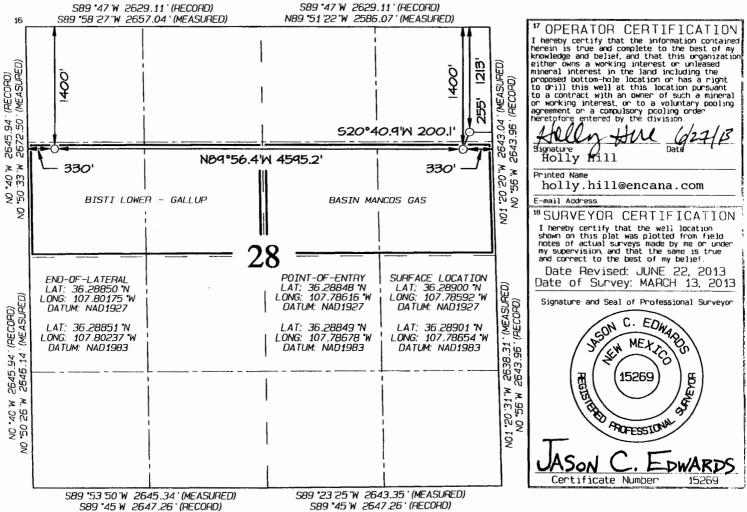

Attachment No. 2(a): Presents the well dedication acreage for each well included in this application as depicted on the NMOCD Form C-102.

Attachment No. 3: Presents a leasehold ownership summary for each of the nineteen (19) wells. The royalty interest is Federal, State and Fee. There is no Indian Royalty. The interest ownership reflected for each well is to the best of our knowledge at this time. In the event it is determined that interest ownership differs, an updated Attachment No. 3 will be sent to affected owners, the BLM and the OCD. As required by the NMOCD all interest owners have been given notice of this application. As provided by Rule 19.15.12.10C(g)(i&ii), Encana is requesting that the NMOCD order issued for the EGS also include a provision that for future additions to the EGS, only the interest owners in the wells being added need to be notified, provided that in reasonable probability the proposed additions will not adversely affect the interest owners in the well already approved for the system.

(2) A plat with lease boundaries showing all well and facility locations. Include lease numbers if Federal or State lands are involved. Attachment No.2

(3) Lease Names, Lease and Well Numbers, and API Numbers. See Attachment No. 1