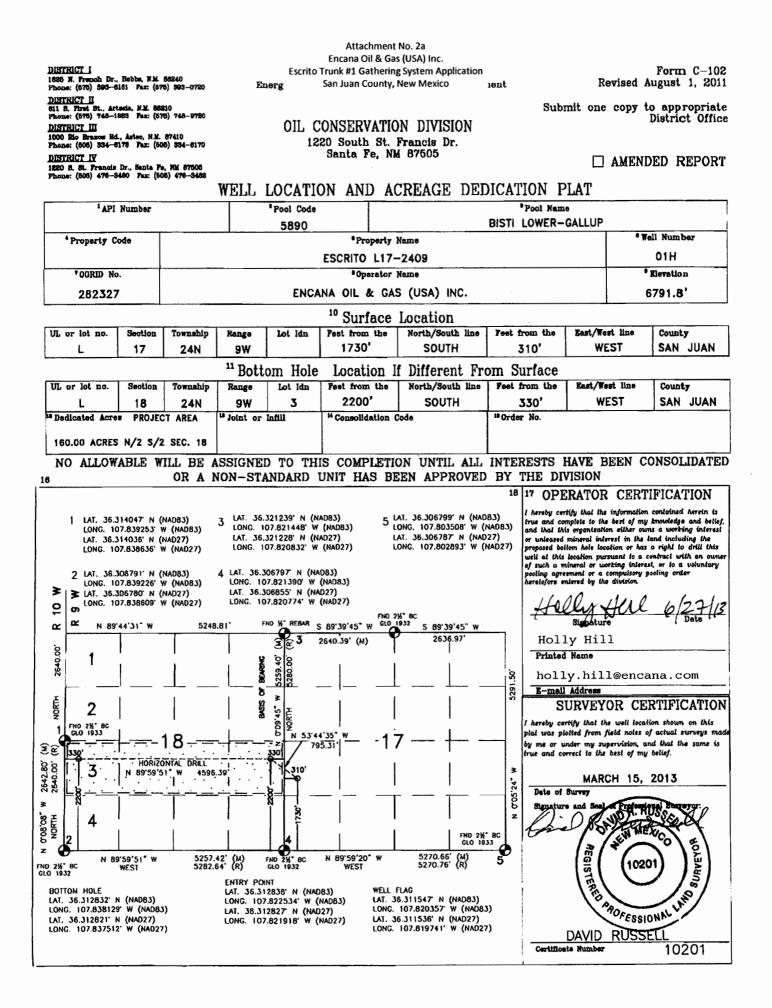

Attachment No. 2(a): Presents the well dedication acreage for each well included in this application as depicted on the NMOCD Form C-102.

Attachment No. 3: Presents a leasehold ownership summary for each of the nineteen (19) wells. The royalty interest is Federal, State and Fee. There is no Indian Royalty. The interest ownership reflected for each well is to the best of our knowledge at this time. In the event it is determined that interest ownership differs, an updated Attachment No. 3 will be sent to affected owners, the BLM and the OCD. As required by the NMOCD all interest owners have been given notice of this application. As provided by Rule 19.15.12.10C(g)(i&ii), Encana is requesting that the NMOCD order issued for the EGS also include a provision that for future additions to the EGS, only the interest owners in the wells being added need to be notified, provided that in reasonable probability the proposed additions will not adversely affect the interest owners in the well already approved for the system.