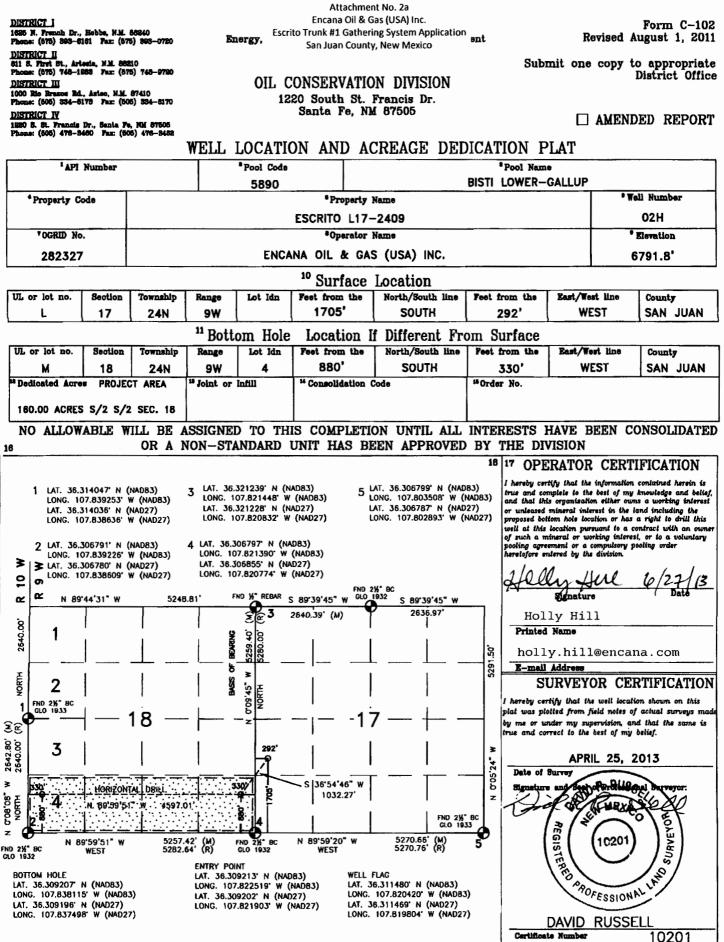

Attachment No. 2(a): Presents the well dedication acreage for each well included in this application as depicted on the NMOCD Form C-102.

Attachment No. 3: Presents a leasehold ownership summary for each of the nineteen (19) wells. The royalty interest is Federal, State and Fee. There is no Indian Royalty. The interest ownership reflected for each well is to the best of our knowledge at this time. In the event it is determined that interest ownership differs, an updated Attachment No. 3 will be sent to affected owners, the BLM and the OCD. As required by the NMOCD all interest owners have been given notice of this application. As provided by Rule 19.15.12.10C(g)(i&ii), Encana is requesting that the NMOCD order issued for the EGS also include a provision that for future additions to the EGS, only the interest owners in the wells being added need to be notified, provided that in reasonable probability the proposed additions will not adversely affect the interest owners in the well already approved for the system.