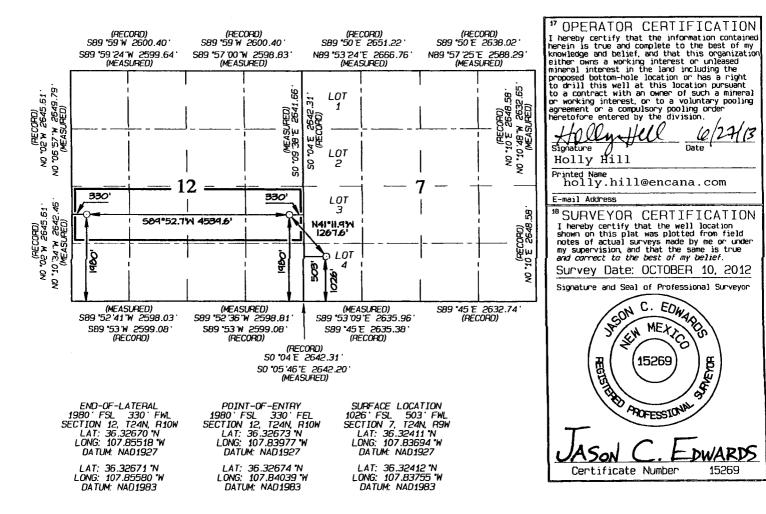

Attachment No. 1: Presents the wells, leases and pool information for all nineteen (19) wells.

Attachment No. 2: Presents a map of the EGS pipeline, depicting the nineteen (19) wells that will tie into the EGS which will tie into Enterprise's CDP meter in the the NWNW of Section 7, T24N R9W. The EGS pipeline is approximately 18,900-feet in length, stretching across BLM, State of New Mexico Land Office (SLO) and Fee surface. Encana submitted a right-of-way application for the Escrito Trunk #1 Pipeline to the BLM for approval on October 26, 20 for Federal surface and submitted a state easement application to the SLO for approval on February 12, 2013 for State surface.

Attachment No. 2(a): Presents the well dedication acreage for each well included in this application as depicted on the NMOCD Form C-102.

Attachment No. 3: Presents a leasehold ownership summary for each of the nineteen (19) wells. The royalty interest is Federal, State and Fee. There is no Indian Royalty. The interest ownership reflected for each well is to the best of our knowledge at this time. In the event it is determined that interest ownership differs, an updated Attachment No. 3 will be sent to affected owners, the BLM and the OCD. As required by the NMOCD all interest owners have been given notice of this application. As provided by Rule 19.15.12.10C(g)(i&ii), Encana is requesting that the NMOCD order issued for the EGS also include a provision that for future additions to the EGS, only the interest owners in the wells being added need to be notified, provided that in reasonable probability the proposed additions will not adversely affect the interest owners in the well already approved for the system.

(2) A plat with lease boundaries showing all well and facility locations. Include lease numbers if Federal or State lands are involved. Attachment No.2

(3) Lease Names, Lease and Well Numbers, and API Numbers. See Attachment No. 1