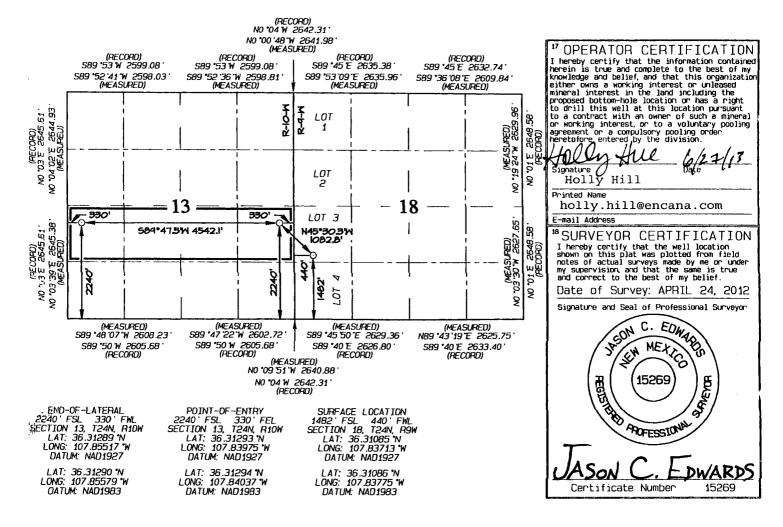

Attachment No. 2(a): Presents the well dedication acreage for each well included in this application as depicted on the NMOCD Form C-102.

Attachment No. 3: Presents a leasehold ownership summary for each of the nineteen (19) wells. The royalty interest is Federal, State and Fee. There is no Indian Royalty. The interest ownership reflected for each well is to the best of our knowledge at this time. In the event it is determined that interest ownership differs, an updated Attachment No. 3 will be sent to affected owners, the BLM and the OCD. As required by the NMOCD all interest owners have been given notice of this application. As provided by Rule 19.15.12.10C(g)(i&ii), Encana is requesting that the NMOCD order issued for the EGS also include a provision that for future additions to the EGS, only the interest owners in the wells being added need to be notified, provided that in reasonable probability the proposed additions will not adversely affect the interest owners in the well already approved for the system.