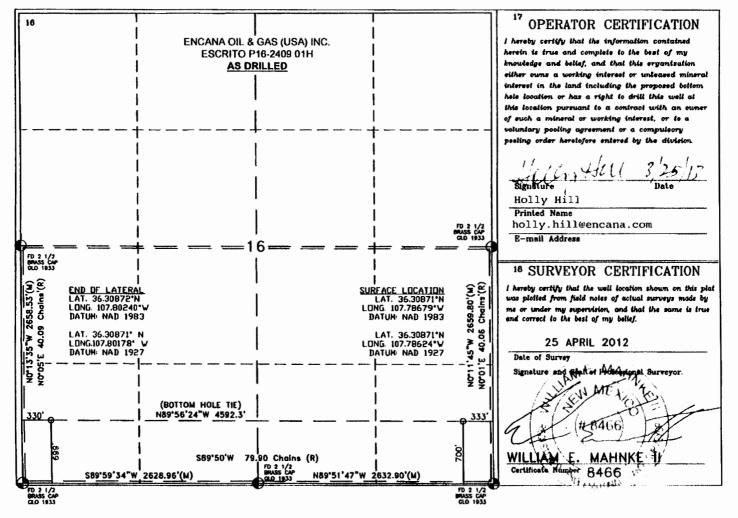

Attachment No. 1: Presents the wells, leases and pool information for all nineteen (19) wells.

Attachment No. 2: Presents a map of the EGS pipeline, depicting the nineteen (19) wells that will tie into the EGS which will tie into Enterprise's CDP meter in the the NWNW of Section 7, T24N R9W. The EGS pipeline is approximately 18,900-feet in length, stretching across BLM, State of New Mexico Land Office (SLO) and Fee surface. Encana submitted a right-of-way application for the Escrito Trunk #1 Pipeline to the BLM for approval on October 26, 20 for Federal surface and submitted a state easement application to the SLO for approval on February 12, 2013 for State surface.

Attachment No. 2(a): Presents the well dedication acreage for each well included in this application as depicted on the NMOCD Form C-102.

Attachment No. 3: Presents a leasehold ownership summary for each of the nineteen (19) wells. The royalty interest is Federal, State and Fee. There is no Indian Royalty. The interest ownership reflected for each well is to the best of our knowledge at this time. In the event it is determined that interest ownership differs, an updated Attachment No. 3 will be sent to affected owners, the BLM and the OCD. As required by the NMOCD all interest owners have been given notice of this application. As provided by Rule 19.15.12.10C(g)(i&ii), Encana is requesting that the NMOCD order issued for the EGS also include a provision that for future additions to the EGS, only the interest owners in the wells being added need to be notified, provided that in reasonable probability the proposed additions will not adversely affect the interest owners in the well already approved for the system.