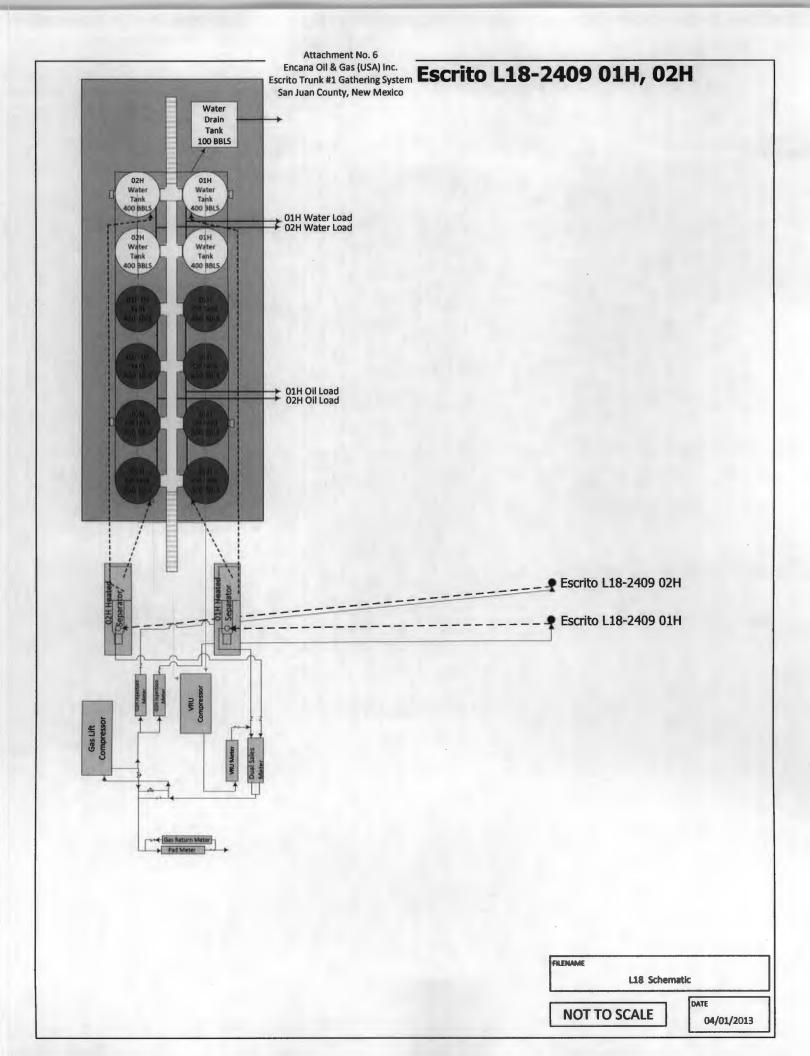

**Attachment No. 5:** Presents the allocation procedures for the EGS. Additionally is included a schematic presenting the pipeline interconnect between the Escrito Trunk #1 pipeline and the Enterprise Pipeline.

Attachment No. 6: Presents gas lift well pad schematics and descriptions for all wells included in this application.

In conclusion, Encana is requesting approval to install and operate a new gas gathering system to be called the Escrito Trunk #1 Gas Gathering System (EGS), which will require surface commingling. Where applicable, Encana requests Administrative Approval for Off-Lease Measurement and Sale of natural produced gas and Administrative Approval for Off-Lease Measurement, Sale and Transportation of produced crude oil and condensate. In addition, we are requesting that the NMOCD order issued for the EGS also include a provision that for future additions to the EGS, only the interest owners in the wells being added need to be notified.