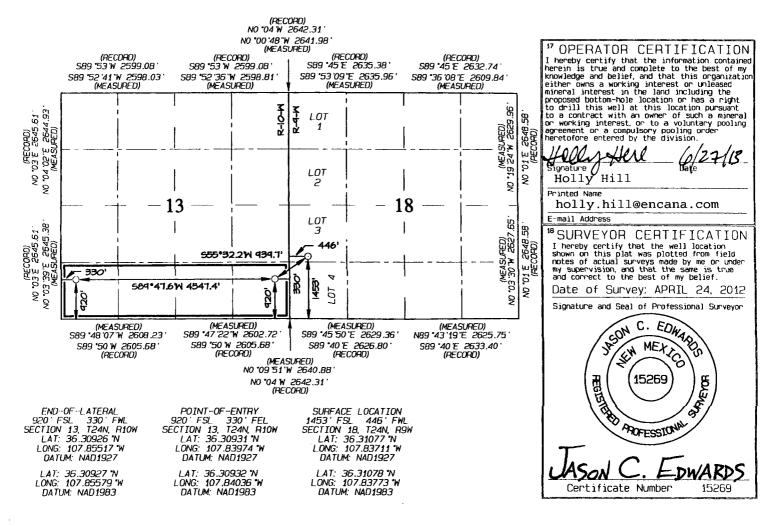

Attachment No. 2(a): Presents the well dedication acreage for each well included in this application as depicted on the NMOCD Form C-102.

Attachment No. 3: Presents a leasehold ownership summary for each of the nineteen (19) wells. The royalty interest is Federal, State and Fee. There is no Indian Royalty. The interest ownership reflected for each well is to the best of our knowledge at this time. In the event it is determined that interest ownership differs, an updated Attachment No. 3 will be sent to affected owners, the BLM and the OCD. As required by the NMOCD all interest owners have been given notice of this application. As provided by Rule 19.15.12.10C(g)(i&ii), Encana is requesting that the NMOCD order issued for the EGS also include a provision that for future additions to the EGS, only the interest owners in the wells being added need to be notified, provided that in reasonable probability the proposed additions will not adversely affect the interest owners in the well already approved for the system.