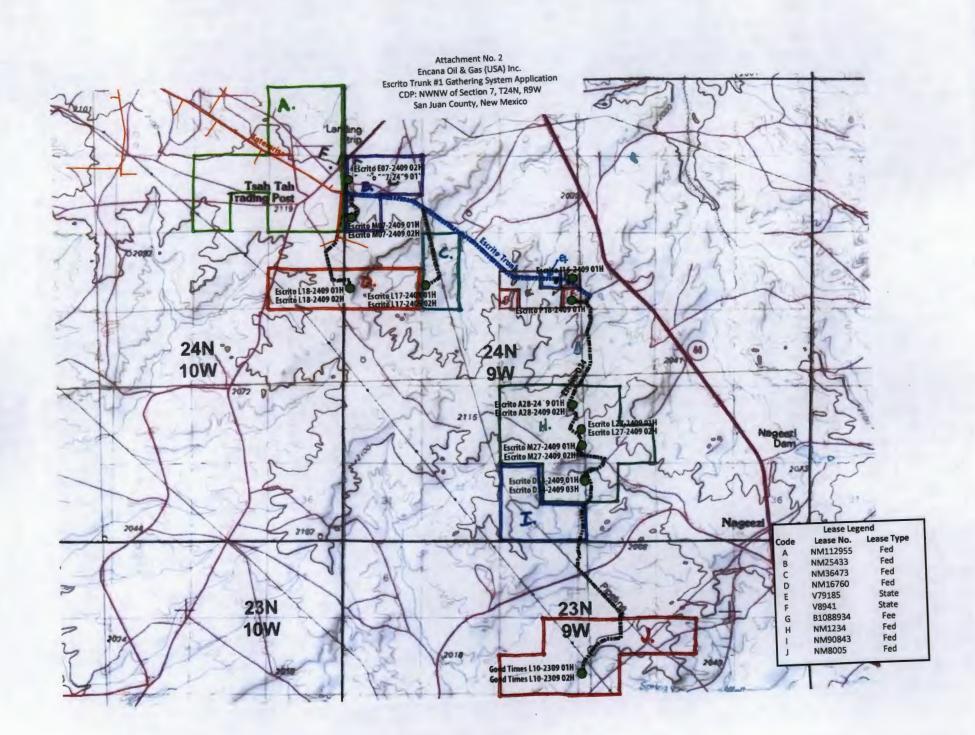

Attachment No. 1: Presents the wells, leases and pool information for all nineteen (19) wells.

Attachment No. 2: Presents a map of the EGS pipeline, depicting the nineteen (19) wells that will tie into the EGS which will tie into Enterprise's CDP meter in the the NWNW of Section 7, T24N R9W. The EGS pipeline is approximately 18,900-feet in length, stretching across BLM, State of New Mexico Land Office (SLO) and Fee surface. Encana submitted a right-of-way application for the Escrito Trunk #1 Pipeline to the BLM for approval on October 26, 20 for Federal surface and submitted a state easement application to the SLO for approval on February 12, 2013 for State surface.

Attachment No. 2(a): Presents the well dedication acreage for each well included in this application as depicted on the NMOCD Form C-102.

Attachment No. 3: Presents a leasehold ownership summary for each of the nineteen (19) wells. The royalty interest is Federal, State and Fee. There is no Indian Royalty. The interest ownership reflected for each well is to the best of our knowledge at this time. In the event it is determined that interest ownership differs, an updated Attachment No. 3 will be sent to affected owners, the BLM and the OCD. As required by the NMOCD all interest owners have been given notice of this application. As provided by Rule 19.15.12.10C(g)(i&ii), Encana is requesting that the NMOCD order issued for the EGS also include a provision that for future additions to the EGS, only the interest owners in the wells being added need to be notified, provided that in reasonable probability the proposed additions will not adversely affect the interest owners in the well already approved for the system.