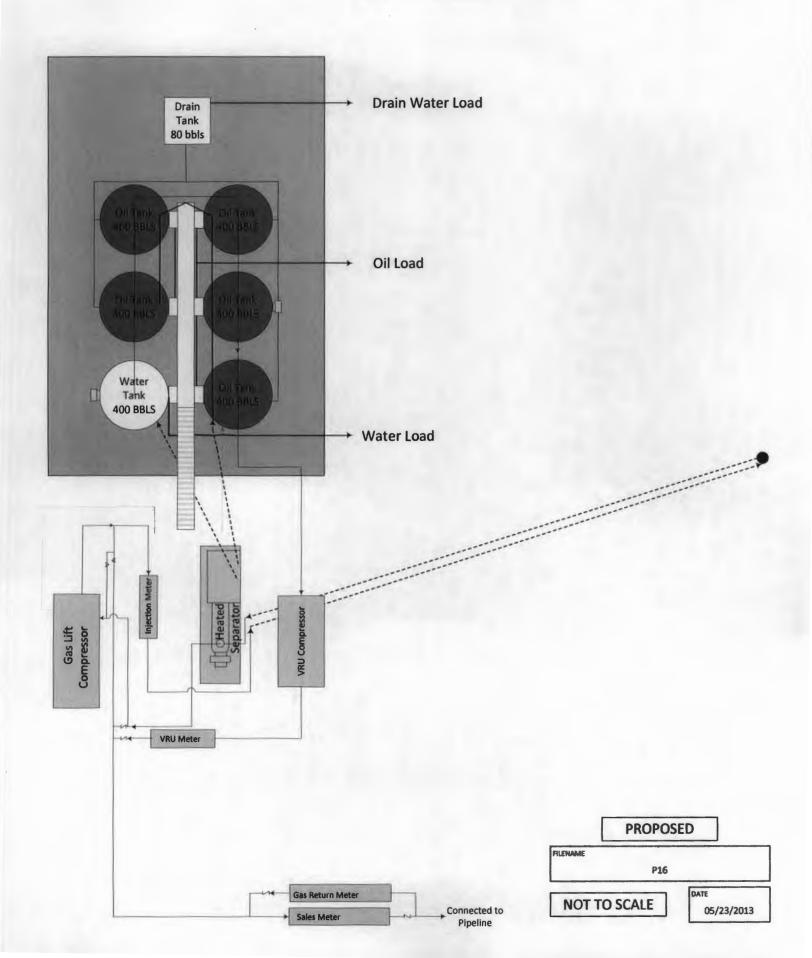

**Attachment No. 5:** Presents the allocation procedures for the EGS. Additionally is included a schematic presenting the pipeline interconnect between the Escrito Trunk #1 pipeline and the Enterprise Pipeline.

Attachment No. 6: Presents gas lift well pad schematics and descriptions for all wells included in this application.

In conclusion, Encana is requesting approval to install and operate a new gas gathering system to be called the Escrito Trunk #1 Gas Gathering System (EGS), which will require surface commingling. Where applicable, Encana requests Administrative Approval for Off-Lease Measurement and Sale of natural produced gas and Administrative Approval for Off-Lease Measurement, Sale and Transportation of produced crude oil and condensate. In addition, we are requesting that the NMOCD order issued for the EGS also include a provision that for future additions to the EGS, only the interest owners in the wells being added need to be notified.