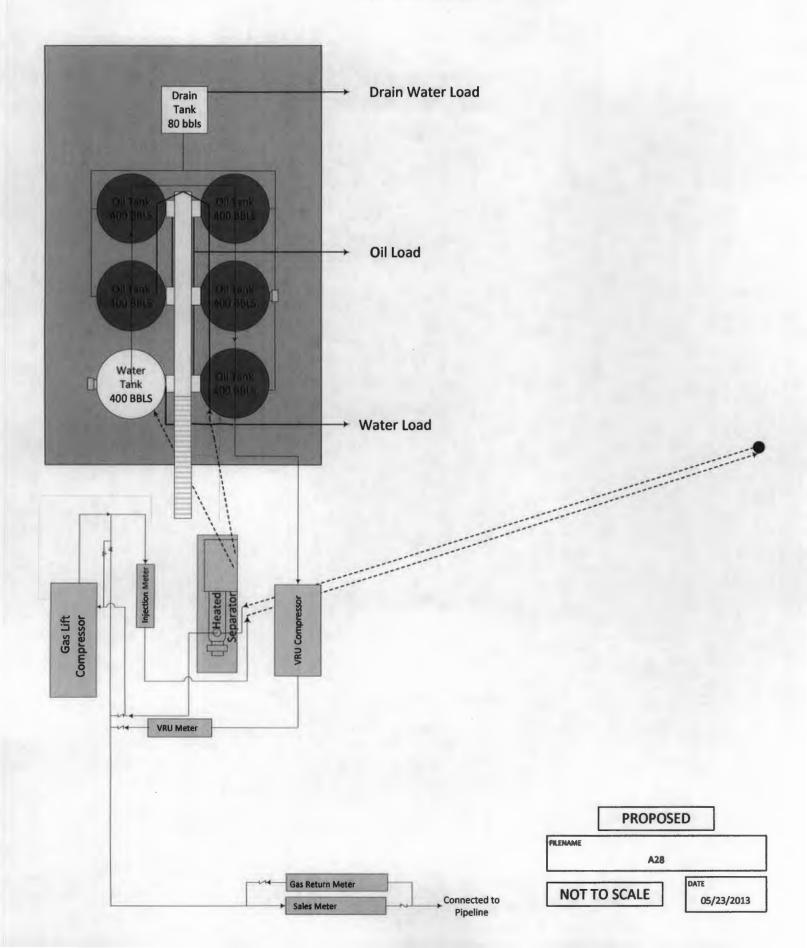

**Attachment No. 5:** Presents the allocation procedures for the EGS. Additionally is included a schematic presenting the pipeline interconnect between the Escrito Trunk #1 pipeline and the Enterprise Pipeline.

Attachment No. 6: Presents gas lift well pad schematics and descriptions for all wells included in this application.

In conclusion, Encana is requesting approval to install and operate a new gas gathering system to be called the Escrito Trunk #1 Gas Gathering System (EGS), which will require surface commingling. Where applicable, Encana requests Administrative Approval for Off-Lease Measurement and Sale of natural produced gas and Administrative Approval for Off-Lease Measurement, Sale and Transportation of produced crude oil and condensate. In addition, we are requesting that the NMOCD order issued for the EGS also include a provision that for future additions to the EGS, only the interest owners in the wells being added need to be notified.