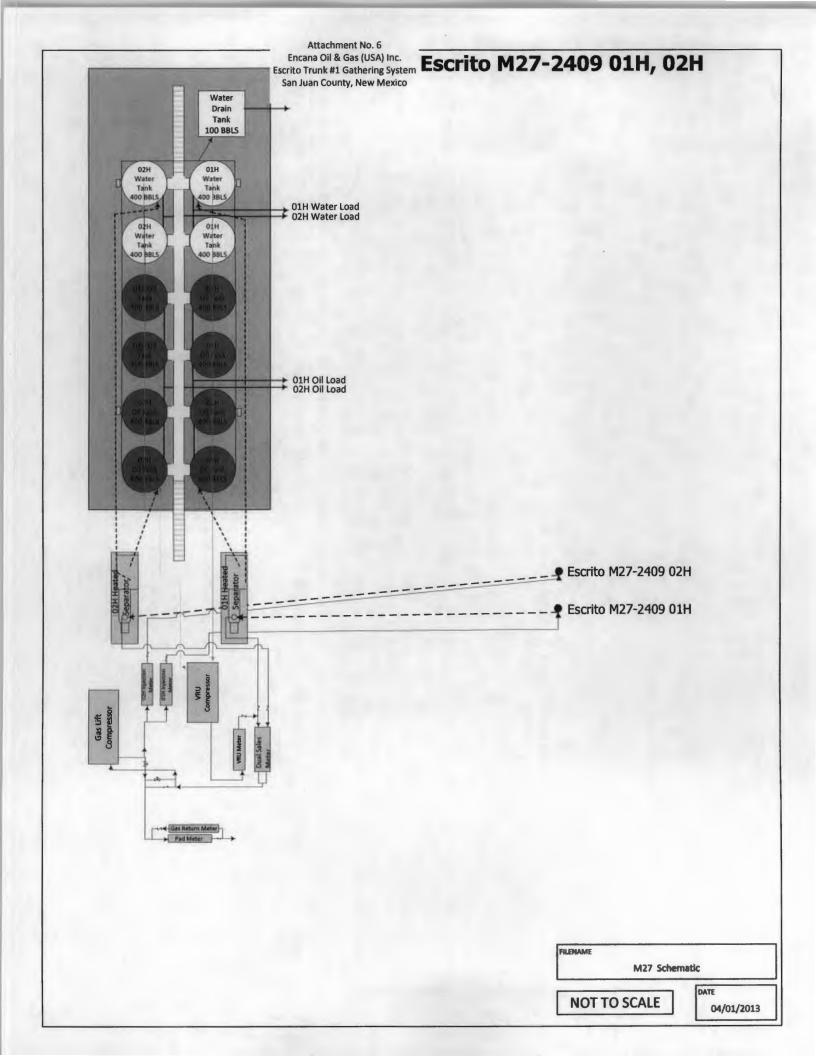

**Attachment No. 5:** Presents the allocation procedures for the EGS. Additionally is included a schematic presenting the pipeline interconnect between the Escrito Trunk #1 pipeline and the Enterprise Pipeline.

Attachment No. 6: Presents gas lift well pad schematics and descriptions for all wells included in this application.

In conclusion, Encana is requesting approval to install and operate a new gas gathering system to be called the Escrito Trunk #1 Gas Gathering System (EGS), which will require surface commingling. Where applicable, Encana requests Administrative Approval for Off-Lease Measurement and Sale of natural produced gas and Administrative Approval for Off-Lease Measurement, Sale and Transportation of produced crude oil and condensate. In addition, we are requesting that the NMOCD order issued for the EGS also include a provision that for future additions to the EGS, only the interest owners in the wells being added need to be notified.