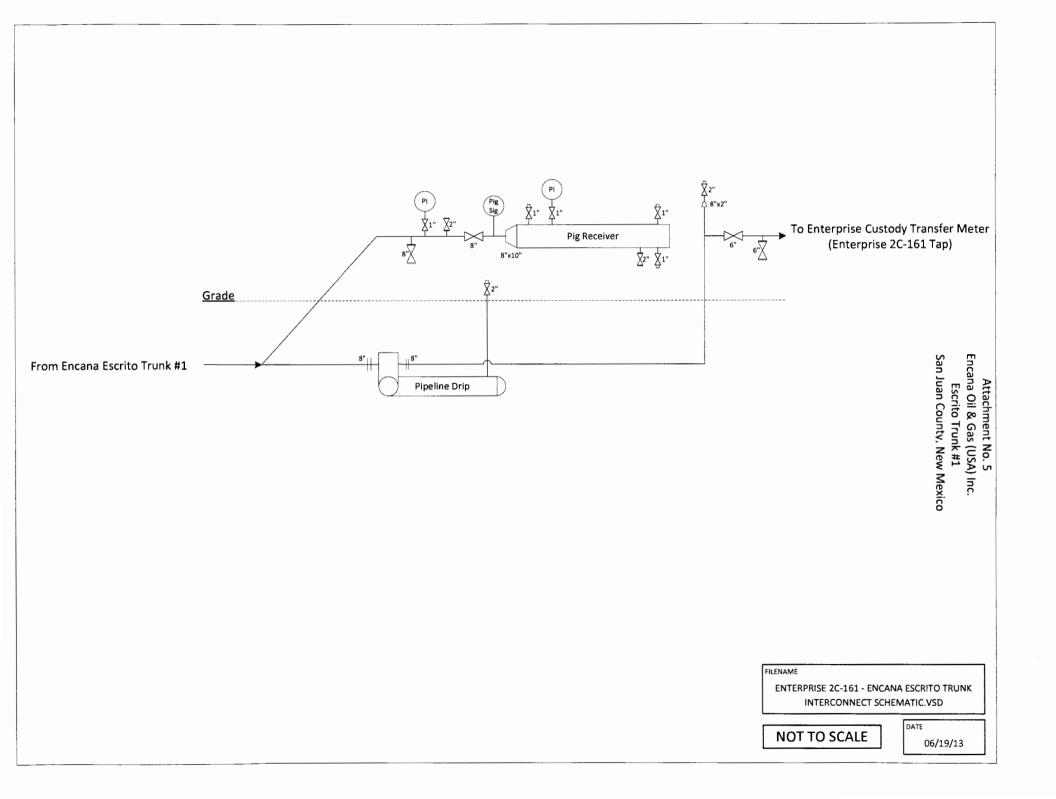

**Attachment No. 5:** Presents the allocation procedures for the EGS. Additionally is included a schematic presenting the pipeline interconnect between the Escrito Trunk #1 pipeline and the Enterprise Pipeline.