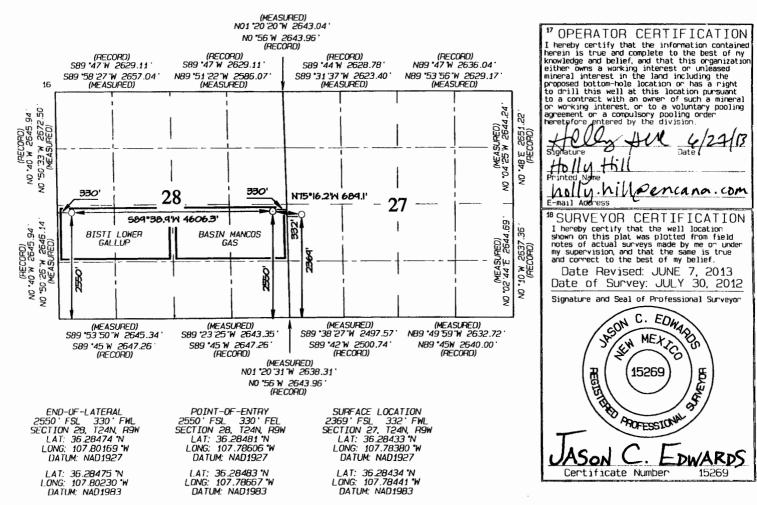

Attachment No. 2(a): Presents the well dedication acreage for each well included in this application as depicted on the NMOCD Form C-102.

Attachment No. 3: Presents a leasehold ownership summary for each of the nineteen (19) wells. The royalty interest is Federal, State and Fee. There is no Indian Royalty. The interest ownership reflected for each well is to the best of our knowledge at this time. In the event it is determined that interest ownership differs, an updated Attachment No. 3 will be sent to affected owners, the BLM and the OCD. As required by the NMOCD all interest owners have been given notice of this application. As provided by Rule 19.15.12.10C(g)(i&ii), Encana is requesting that the NMOCD order issued for the EGS also include a provision that for future additions to the EGS, only the interest owners in the wells being added need to be notified, provided that in reasonable probability the proposed additions will not adversely affect the interest owners in the well already approved for the system.

(2) A plat with lease boundaries showing all well and facility locations. Include lease numbers if Federal or State lands are involved. Attachment No.2

(3) Lease Names, Lease and Well Numbers, and API Numbers. See Attachment No. 1