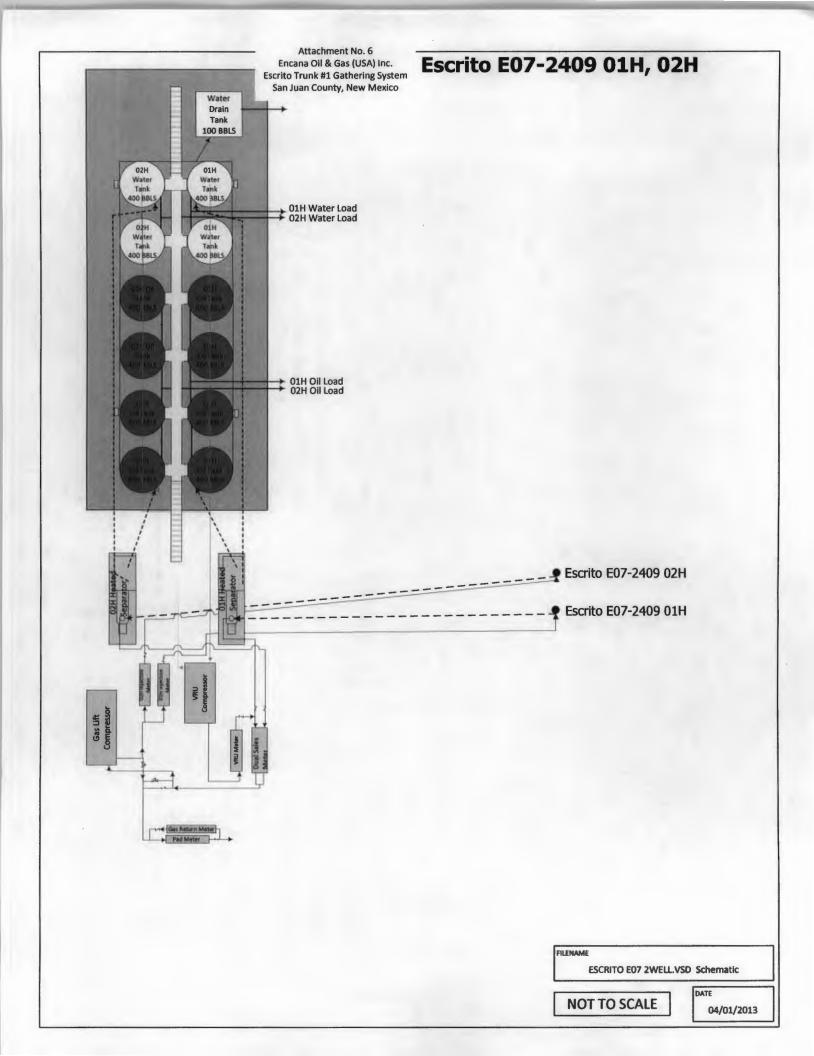

**Attachment No. 5:** Presents the allocation procedures for the EGS. Additionally is included a schematic presenting the pipeline interconnect between the Escrito Trunk #1 pipeline and the Enterprise Pipeline.

Attachment No. 6: Presents gas lift well pad schematics and descriptions for all wells included in this application.

In conclusion, Encana is requesting approval to install and operate a new gas gathering system to be called the Escrito Trunk #1 Gas Gathering System (EGS), which will require surface commingling. Where applicable, Encana requests Administrative Approval for Off-Lease Measurement and Sale of natural produced gas and Administrative Approval for Off-Lease Measurement, Sale and Transportation of produced crude oil and condensate. In addition, we are requesting that the NMOCD order issued for the EGS also include a provision that for future additions to the EGS, only the interest owners in the wells being added need to be notified.