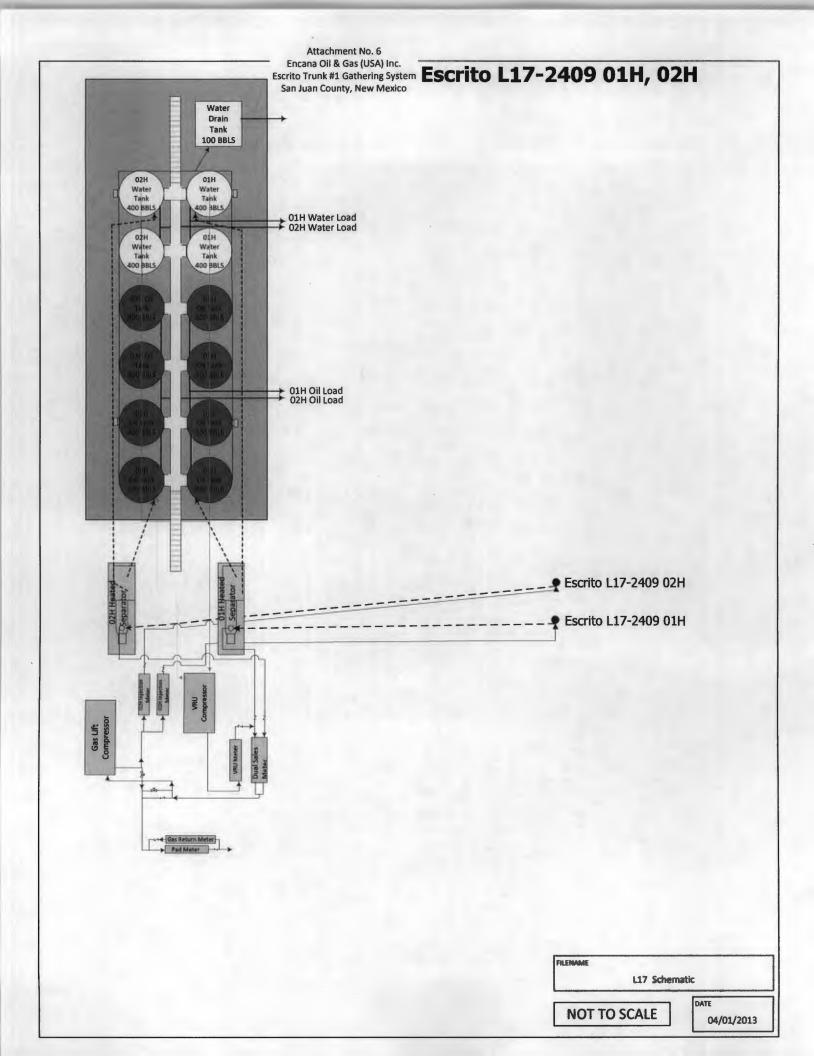

Attachment No. 6: Presents gas lift well pad schematics and descriptions for all wells included in this application.

In conclusion, Encana is requesting approval to install and operate a new gas gathering system to be called the Escrito Trunk #1 Gas Gathering System (EGS), which will require surface commingling. Where applicable, Encana requests Administrative Approval for Off-Lease Measurement and Sale of natural produced gas and Administrative Approval for Off-Lease Measurement, Sale and Transportation of produced crude oil and condensate. In addition, we are requesting that the NMOCD order issued for the EGS also include a provision that for future additions to the EGS, only the interest owners in the wells being added need to be notified.