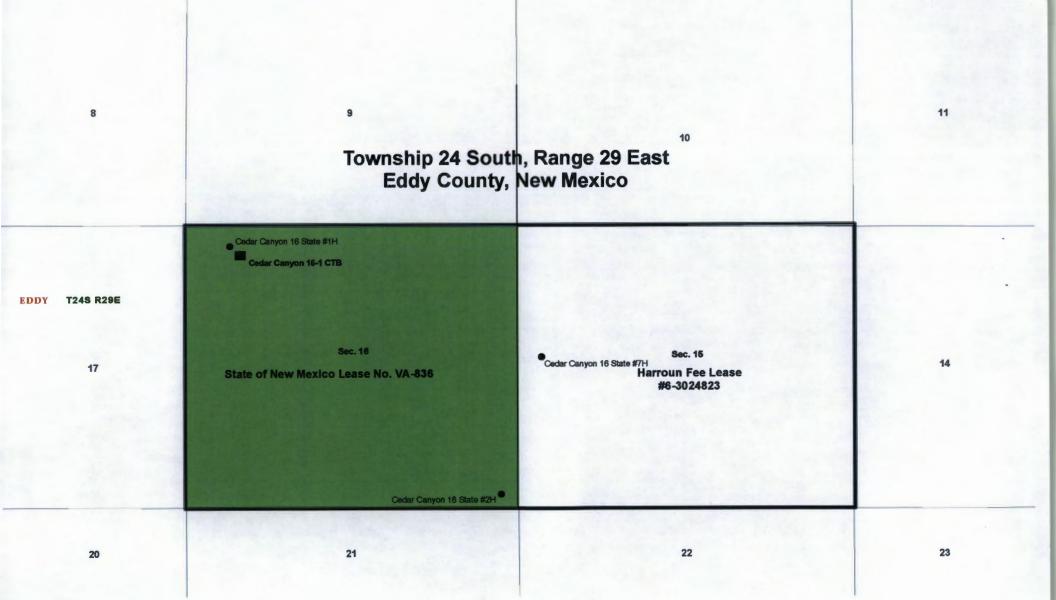

| (E) ADDITIONAL INFORMATION (for all application types)<br>Please attach sheets with the following information                       |  |  |  |  |  |  |  |
|-------------------------------------------------------------------------------------------------------------------------------------|--|--|--|--|--|--|--|
| 1) A schematic diagram of facility, including legal location.                                                                       |  |  |  |  |  |  |  |
| A plat with lease boundaries showing all well and facility locations. Include lease numbers if Federal or State lands are involved. |  |  |  |  |  |  |  |
| (3) Lease Names, Lease and Well Numbers, and API Numbers.                                                                           |  |  |  |  |  |  |  |
|                                                                                                                                     |  |  |  |  |  |  |  |
| I hereby certify that the information above is true and complete to the best of my knowledge and belief.                            |  |  |  |  |  |  |  |
| SIGNATURE: MARTINE TITLE: REGULATORY SPECIALIST_ DATE: 06/26/2013                                                                   |  |  |  |  |  |  |  |
| TYPE OR RINT NAME: JENNIFER DUARTE TELEPHONE NO.: _(713) 513-6640_/ (832)740-3716                                                   |  |  |  |  |  |  |  |
|                                                                                                                                     |  |  |  |  |  |  |  |

4

Office (713) 366-5022 Cell (713) 918-9064 Fax (713) 985-4944 Wesley\_Robertson@Oxy.com

June 11, 2013

By email & Certified Mail Return Receipt Requested

WORKING INTEREST OWNERS:

RE: Application for Surface Commingling – Notice Sections 9, 10, 15, 16, and 22 <u>Township 24 South, Range 29 East, N.M.P.M.</u> Eddy County, New Mexico

Gentlemen:

Enclosed for your review is a copy of OXY USA Inc.'s (OXY) Application for Surface Commingling to commingle production from the wells listed on the attached Exhibit "A", at the Harroun 15-15 central tank battery located approximately 960' FWL and 1980' FNL, Section 15, T24S, R29E, Eddy Co., NM. Implementation of this project will significantly reduce operating costs of all working interest owners, and reduce additional burdens placed on the surface estate by facilities required for operations.