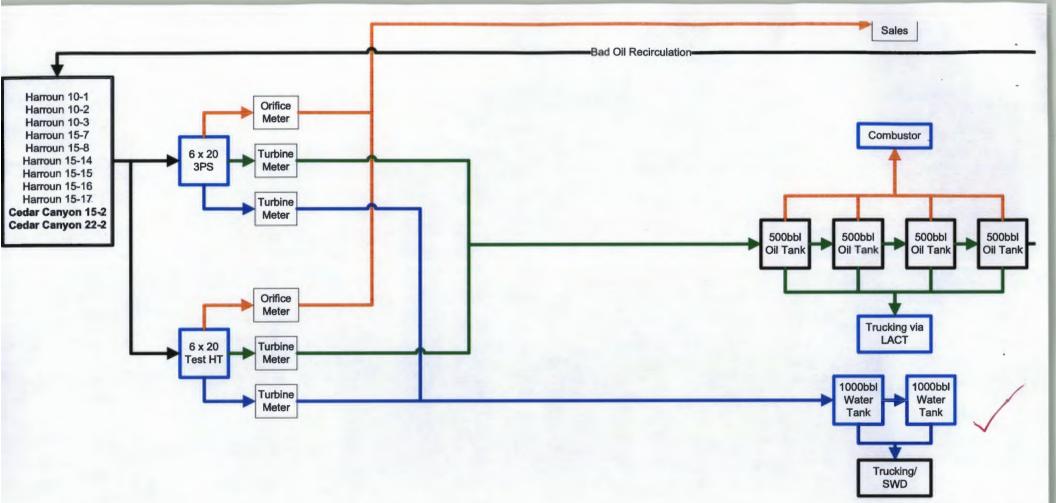

| (E) ADDITIONAL INFORMATION (for all application types)<br>Please attach sheets with the following information                       |  |  |  |  |  |  |  |
|-------------------------------------------------------------------------------------------------------------------------------------|--|--|--|--|--|--|--|
| 1) A schematic diagram of facility, including legal location.                                                                       |  |  |  |  |  |  |  |
| A plat with lease boundaries showing all well and facility locations. Include lease numbers if Federal or State lands are involved. |  |  |  |  |  |  |  |
| (3) Lease Names, Lease and Well Numbers, and API Numbers.                                                                           |  |  |  |  |  |  |  |
|                                                                                                                                     |  |  |  |  |  |  |  |
| I hereby certify that the information above is true and complete to the best of my knowledge and belief.                            |  |  |  |  |  |  |  |
| SIGNATURE: MARTINE TITLE: REGULATORY SPECIALIST_ DATE: 06/26/2013                                                                   |  |  |  |  |  |  |  |
| TYPE OR RINT NAME: JENNIFER DUARTE TELEPHONE NO.: _(713) 513-6640_/ (832)740-3716                                                   |  |  |  |  |  |  |  |
|                                                                                                                                     |  |  |  |  |  |  |  |

Gentlemen:

Enclosed for your review is a copy of OXY USA Inc.'s (OXY) Application for Surface Commingling to commingle production from the wells listed on the attached Exhibit "A", at the Harroun 15-15 central tank battery located approximately 960' FWL and 1980' FNL, Section 15, T24S, R29E, Eddy Co., NM. Implementation of this project will significantly reduce operating costs of all working interest owners, and reduce additional burdens placed on the surface estate by facilities required for operations.