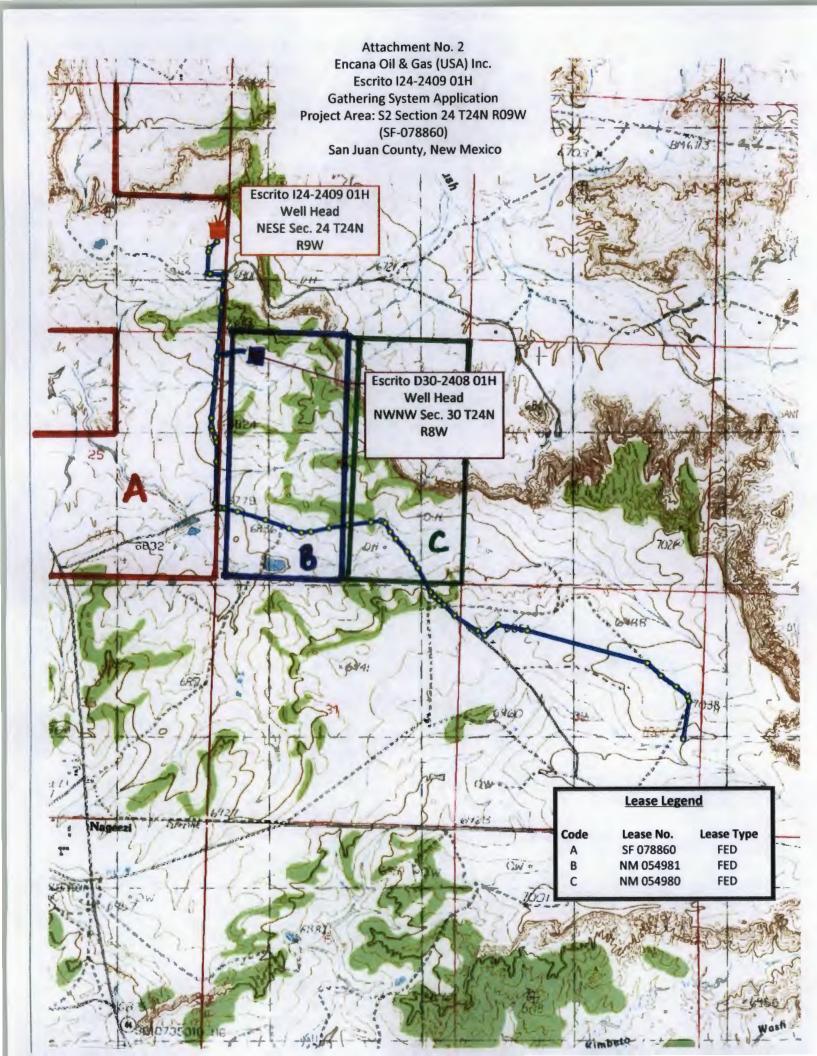

#### (E) ADDITIONAL INFORMATION (for all application types) Please attach sheets with the following information

(1) A schematic diagram of facility, including legal location. See Attachment No. 2 and Attachment No. 5

(2) A plat with lease boundaries showing all well and facility locations. Include lease numbers if Federal or State lands are involved. Attachment No.2

(3) Lease Names, Lease and Well Numbers, and API Numbers. See Attachment No. 1

## Attachment No. 1 Encana Oil Gas (USA) Inc. Escrito I24-2409 Gas Gathering System Application San Juan County, New Mexico

|                      |              | Well Location     |                                 |                    |            |            | Completion |             |
|----------------------|--------------|-------------------|---------------------------------|--------------------|------------|------------|------------|-------------|
| Well Name            | API No.      | UL-Sec-Twn-Rng    | Project Area/Acreage Dedication | Pool               | Lease No.  | Lease Type | Date       | Well Status |
|                      |              |                   |                                 |                    | NM 54980 & |            |            |             |
| Escrito D30-2408 01H | 30-045-35467 | D-NWNW-30-24N-08W | N2S2 Sec 13 24N 10W (160 acres) | Basin Mancos Gas   | NM 54981   | Federal    | N/A        | Not Drilled |
| Escrito I24-2409 01H | 30-045-35322 | I-NESE-24-24N-09W | S2S2 Sec 13 24N 10W (160 acres) | Bisti Lower-Gallup | SF-078860  | Federal    | 10/16/2012 | Completed   |