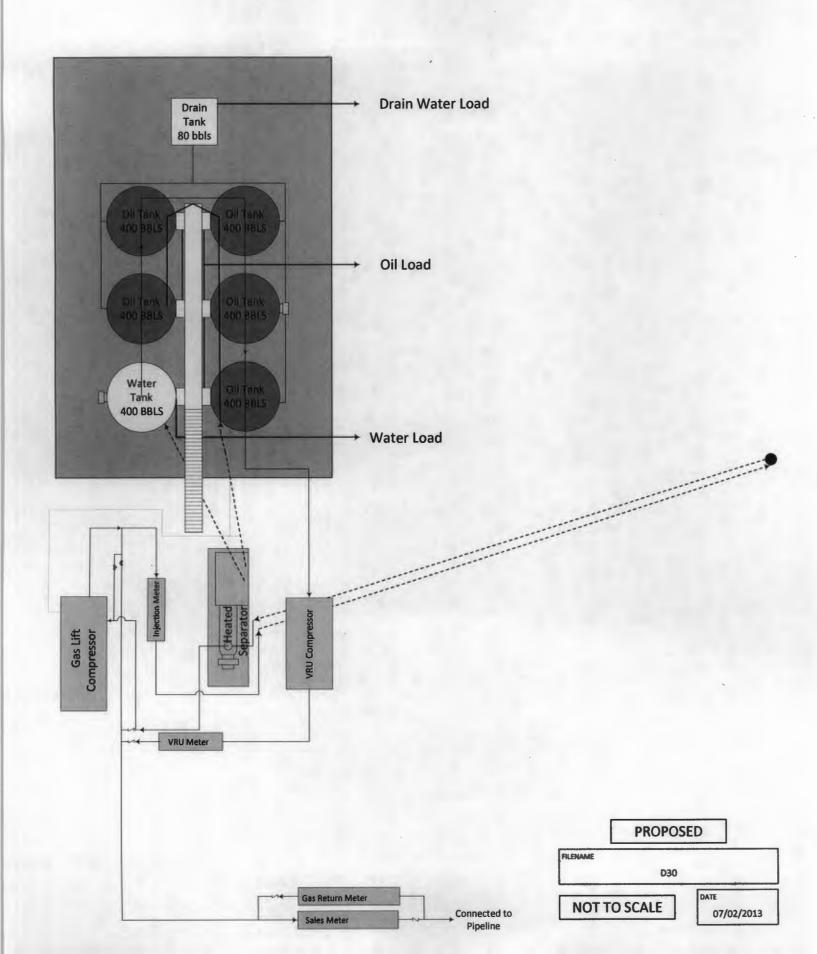

If applicable, Off-Lease Measurement, Transportation and Sale of produced oil and condensate will occur at the surface location for the affected well where Encana will install the necessary number of 400-barrel oil storage tanks and water tanks. A gathering company will purchase and transport the product to refining. A strapping table measurement for each oil tank will determine the volume in each tank with run tickets to be filled out at the surface location for each load. Tank seal information will also be recorded to accompany transport.