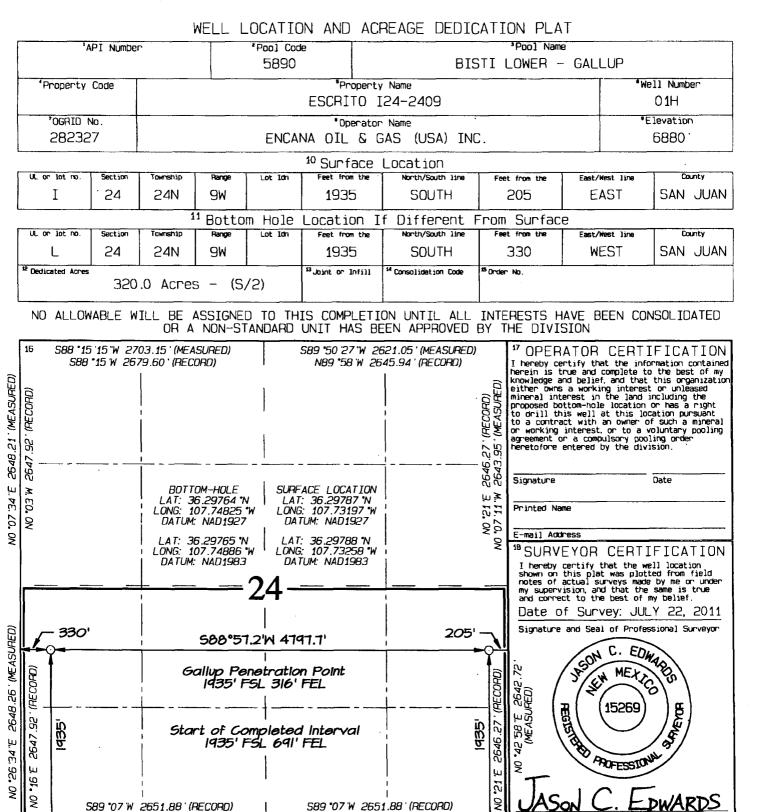

## Attachment No. 1 Encana Oil Gas (USA) Inc. Escrito I24-2409 Gas Gathering System Application San Juan County, New Mexico

|                      |              | Well Location     |                                 |                    |            |            | Completion |             |
|----------------------|--------------|-------------------|---------------------------------|--------------------|------------|------------|------------|-------------|
| Well Name            | API No.      | UL-Sec-Twn-Rng    | Project Area/Acreage Dedication | Pool               | Lease No.  | Lease Type | Date       | Well Status |
|                      |              |                   |                                 |                    | NM 54980 & |            |            |             |
| Escrito D30-2408 01H | 30-045-35467 | D-NWNW-30-24N-08W | N2S2 Sec 13 24N 10W (160 acres) | Basin Mancos Gas   | NM 54981   | Federal    | N/A        | Not Drilled |
| Escrito I24-2409 01H | 30-045-35322 | I-NESE-24-24N-09W | S2S2 Sec 13 24N 10W (160 acres) | Bisti Lower-Gallup | SF-078860  | Federal    | 10/16/2012 | Completed   |