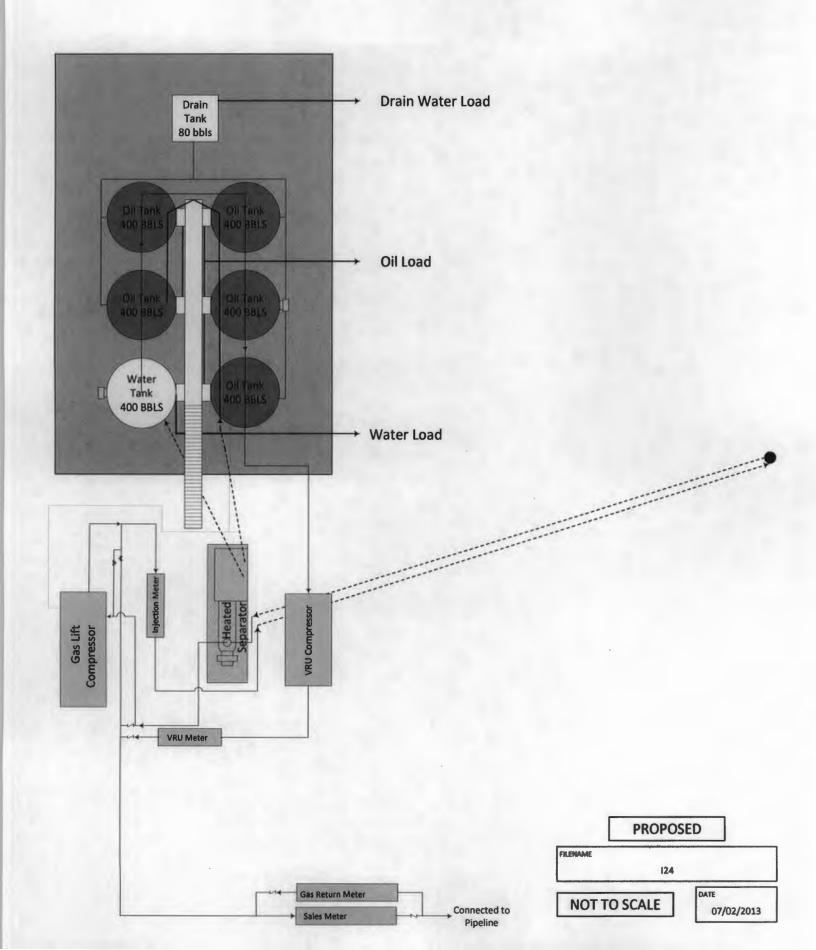

If applicable, Off-Lease Measurement, Transportation and Sale of produced oil and condensate will occur at the surface location for the affected well where Encana will install the necessary number of 400-barrel oil storage tanks and water tanks. A gathering company will purchase and transport the product to refining. A strapping table measurement for each oil tank will determine the volume in each tank with run tickets to be filled out at the surface location for each load. Tank seal information will also be recorded to accompany transport.