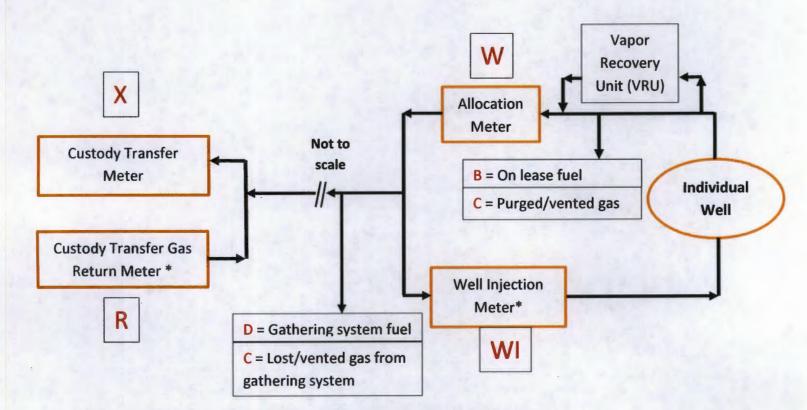

Off-Lease Measurement and Sale of produced natural gas, as well as Off-Lease Transportation and Sale of crude oil and condensate, may also be applicable for some of the proposed wells tying into the Gathering System. If applicable, Off-Lease Measurement of natural gas will occur at the well head by a well allocation meter and again at the pipeline tie-in to Elm Ridge's central delivery point, gas custody transfer meter.