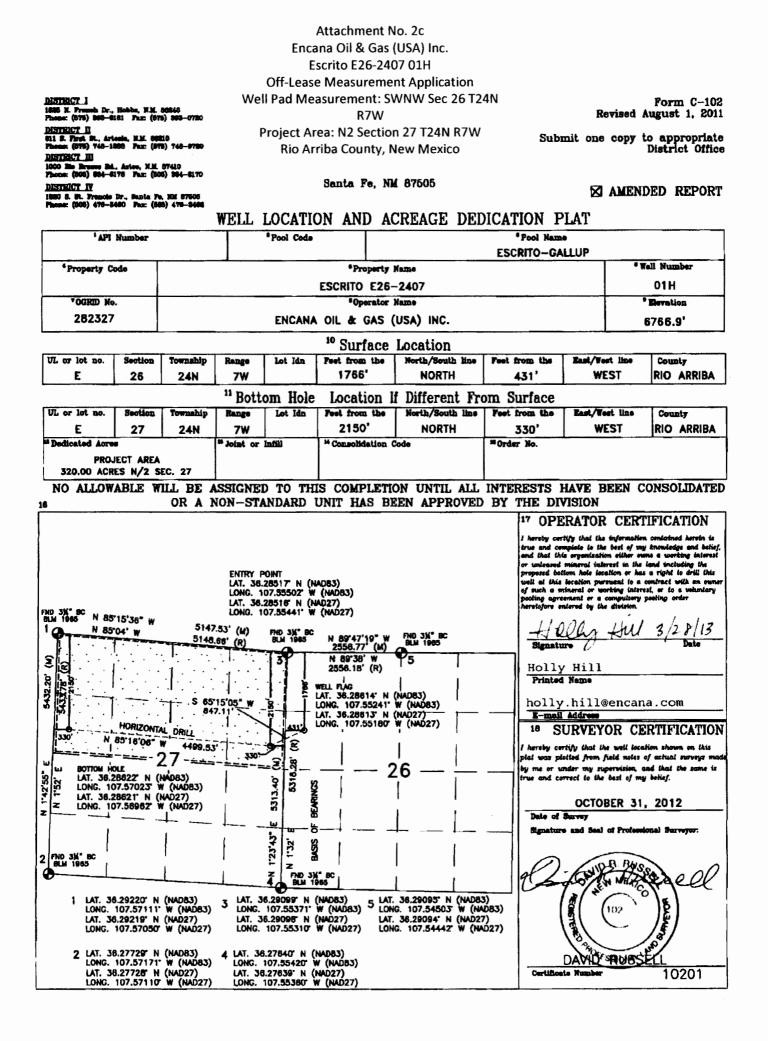

Attachment No. 2c: Presents the Escrito E26-2407 01H well dedication acreage as depicted on the NMOCD Form C-102.

Attachment No. 3: Presents a leasehold ownership summary for the well. Encana is the only other working interest owner in the well. The royalty interest is Federal. All overriding royalty interest owners have been captured on Attachment No. 3. As required by the NMOCD all interest owners have been given notice of this application.

I hereby certify that the information above is true and complete to the best of my knowledge and belief.

13 DATE:

TYPE OR PRINT NAME: Holly Hill

SIGNATURE: K

TITLE: Regulatory Analyst

| Well Name            | API No.      | Well Location<br>UL-Sec-Twn-Rng | Project Area                    | Pool                                        | Lease No.             | Lease Type | Completion Date | Well Status       |
|----------------------|--------------|---------------------------------|---------------------------------|---------------------------------------------|-----------------------|------------|-----------------|-------------------|
| Escrito E26-2407 01H | 30-039-31148 | E-SWNW-26-24N-7W                | N2 Sec 27 24N 7W (320<br>acres) | Escrito Gallup Associated<br>Pool (22619) * | NM 014023 & SF 078562 | USA        | Pending         | Approval to Drill |