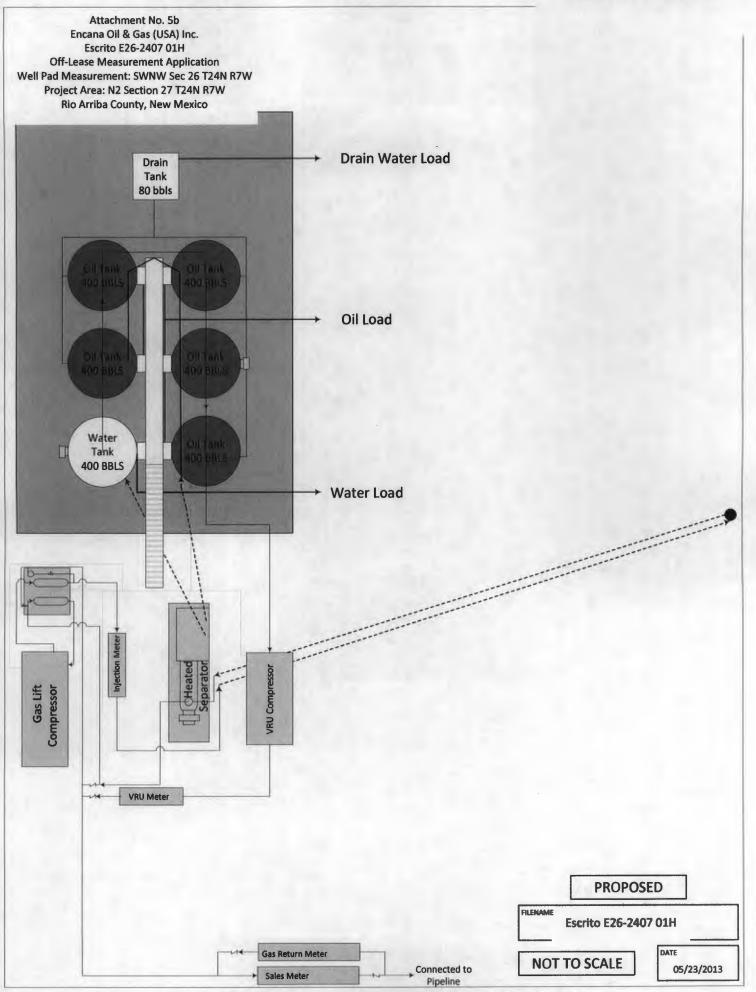

Off-Lease Measurement, Sale and Transportation of produced oil and condensate will occur at the well pad SHL for the Escrito E26-2407 01H, where Encana intends to install five (5) 400-barrel oil tanks and one (1) 400-barrel water tank. Generally, produced water will be measured using tank gauges and produced oil will be measured using a strapping table measurement by the associated vendors. Run tickets will be filled out onsite for each load of oil, which will show the tank gauge readings, oil gravity, temperature and BS&W content. Each valve on the tanks will have seals. Records will be kept that will show when seals are installed and removed. The tank seal information is also recorded on the run tickets, which will accompany the transportation of the oil.

Condensate and oil will be separated, stored and sold at the well head SHL, which is off-lease. Depending on their availability Encana will enlist the services of High Tech Tools, LLC (mailing address: PO Box 1244 Aztec, NM 87410; phone number: 505-334-2266) or Three Rivers Trucking, Inc. (mailing address: PO Box 2728, Farmington, NM 87499; phone number: 505-632-5300) to transport produced water to Basin Disposal Inc. (address: 300 Legion Road, Aztec, NM 87410; phone number: 505-334-3013). Produced water will be generally measured using tank gauges.

#### Encana Oil & Gas (USA) Inc.

370 17th Street, Suite 1700, Denver Colorado 80202 720.876.5331 (O) 303.521.2835 (C) holly.hill@encana.com

Attachment No. 5a and 5b: Presents the allocation procedures for the Off-Lease Measurement of natural produced gas. Additionally, included as Attachment No. 5b is a gas lift well pad schematic and description for the proposed well pad facility layout. And lastly, included as Attachment No. 5c is a depiction of the interconnection of the Escrito E26-2407 01H pipeline into Enterprise's pipeline at the CDP.