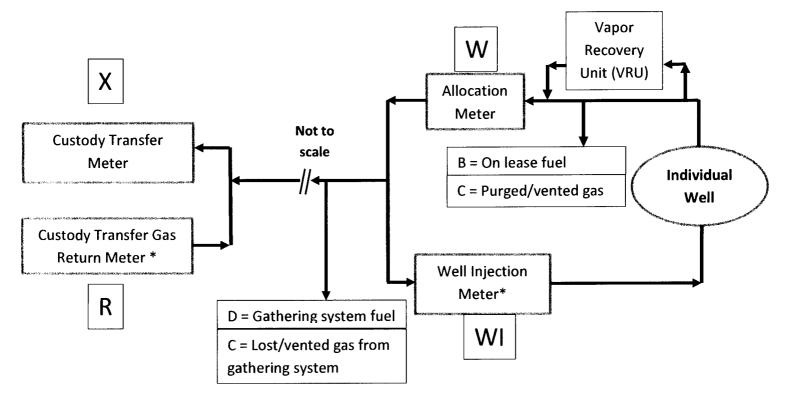

Attachment No. 1: Presents the lease and pool information for the well.

Attachment No. 2a and 2b: Presents plats depicting the off-lease well pad SHL and pipeline route for the Escrito E26-2407 01H as well as a depiction of lease boundaries. The well pad SHL will have an allocation meter where Off-Lease Measurement of natural gas will occur; as well as Off-Lease Measurement, Sale and Transportation of produced crude oil and water. Additionally, the plat depicts Off-Lease Measurement for natural gas at the CDP, tying into Enterprise's CDP custody transfer meter in the SWSE of Section 23, T24N R7W where the 5,784-foot long pipeline will be installed, leading back to the Escrito E26-2407 01H well pad SHL. Please note that Encana received BLM approval for the pipeline right-of-way on June 24, 2013 (NMNM 129350). Encana will supply the meter number of the CDP to the BLM once the pipeline has been installed and interconnected into Enterprise's pipeline. The well will be equipped with a continuous recording gas allocation meter (or some form of approved alternative measurement) operated and maintained by Encana. Prior to converting any gas measurement from a conventional allocation meter to an alternative measurement method, Encana will seek formal approvals. The allocation procedures are presented on **Attachment No. 5a**.

#### Encana Oil & Gas (USA) Inc.

370 17th Street, Suite 1700, Denver Colorado 80202 720.876.5331 (O) 303.521.2835 (C) holly.hill@encana.com

Attachment No. 5a and 5b: Presents the allocation procedures for the Off-Lease Measurement of natural produced gas. Additionally, included as Attachment No. 5b is a gas lift well pad schematic and description for the proposed well pad facility layout. And lastly, included as Attachment No. 5c is a depiction of the interconnection of the Escrito E26-2407 01H pipeline into Enterprise's pipeline at the CDP.