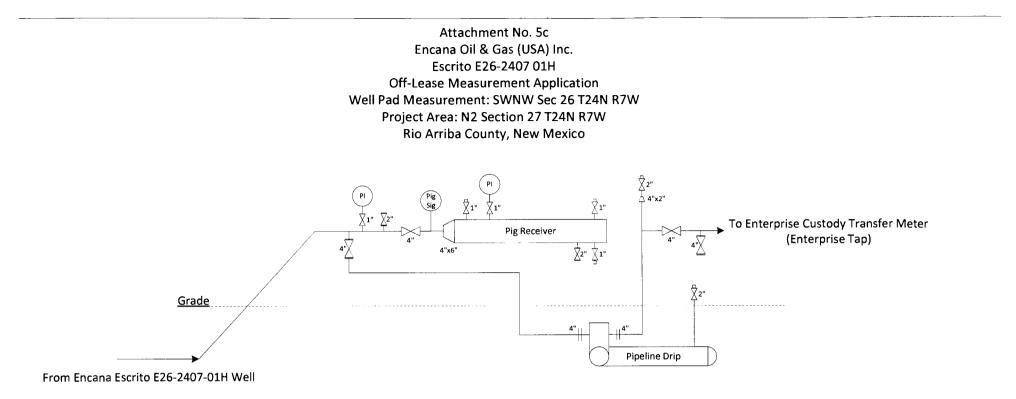

Attachment No. 1: Presents the lease and pool information for the well.

Attachment No. 2a and 2b: Presents plats depicting the off-lease well pad SHL and pipeline route for the Escrito E26-2407 01H as well as a depiction of lease boundaries. The well pad SHL will have an allocation meter where Off-Lease Measurement of natural gas will occur; as well as Off-Lease Measurement, Sale and Transportation of produced crude oil and water. Additionally, the plat depicts Off-Lease Measurement for natural gas at the CDP, tying into Enterprise's CDP custody transfer meter in the SWSE of Section 23, T24N R7W where the 5,784-foot long pipeline will be installed, leading back to the Escrito E26-2407 01H well pad SHL. Please note that Encana received BLM approval for the pipeline right-of-way on June 24, 2013 (NMNM 129350). Encana will supply the meter number of the CDP to the BLM once the pipeline has been installed and interconnected into Enterprise's pipeline. The well will be equipped with a continuous recording gas allocation meter (or some form of approved alternative measurement) operated and maintained by Encana. Prior to converting any gas measurement from a conventional allocation meter to an alternative measurement method, Encana will seek formal approvals. The allocation procedures are presented on **Attachment No. 5a**.

#### Encana Oil & Gas (USA) Inc.

370 17th Street, Suite 1700, Denver Colorado 80202 720.876.5331 (O) 303.521.2835 (C) holly.hill@encana.com

Attachment No. 5a and 5b: Presents the allocation procedures for the Off-Lease Measurement of natural produced gas. Additionally, included as Attachment No. 5b is a gas lift well pad schematic and description for the proposed well pad facility layout. And lastly, included as Attachment No. 5c is a depiction of the interconnection of the Escrito E26-2407 01H pipeline into Enterprise's pipeline at the CDP.