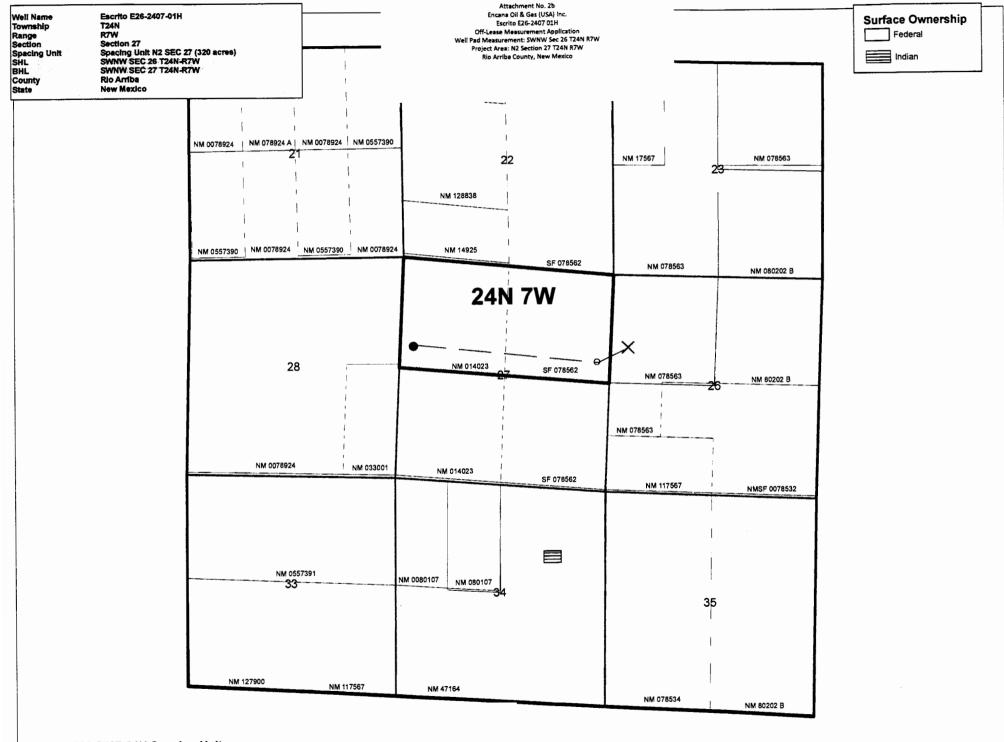

Attachment No. 1: Presents the lease and pool information for the well.

Attachment No. 2a and 2b: Presents plats depicting the off-lease well pad SHL and pipeline route for the Escrito E26-2407 01H as well as a depiction of lease boundaries. The well pad SHL will have an allocation meter where Off-Lease Measurement of natural gas will occur; as well as Off-Lease Measurement, Sale and Transportation of produced crude oil and water. Additionally, the plat depicts Off-Lease Measurement for natural gas at the CDP, tying into Enterprise's CDP custody transfer meter in the SWSE of Section 23, T24N R7W where the 5,784-foot long pipeline will be installed, leading back to the Escrito E26-2407 01H well pad SHL. Please note that Encana received BLM approval for the pipeline right-of-way on June 24, 2013 (NMNM 129350). Encana will supply the meter number of the CDP to the BLM once the pipeline has been installed and interconnected into Enterprise's pipeline. The well will be equipped with a continuous recording gas allocation meter (or some form of approved alternative measurement) operated and maintained by Encana. Prior to converting any gas measurement from a conventional allocation meter to an alternative measurement method, Encana will seek formal approvals. The allocation procedures are presented on **Attachment No. 5a**.

Attachment No. 2c: Presents the Escrito E26-2407 01H well dedication acreage as depicted on the NMOCD Form C-102.

Attachment No. 3: Presents a leasehold ownership summary for the well. Encana is the only other working interest owner in the well. The royalty interest is Federal. All overriding royalty interest owners have been captured on Attachment No. 3. As required by the NMOCD all interest owners have been given notice of this application.