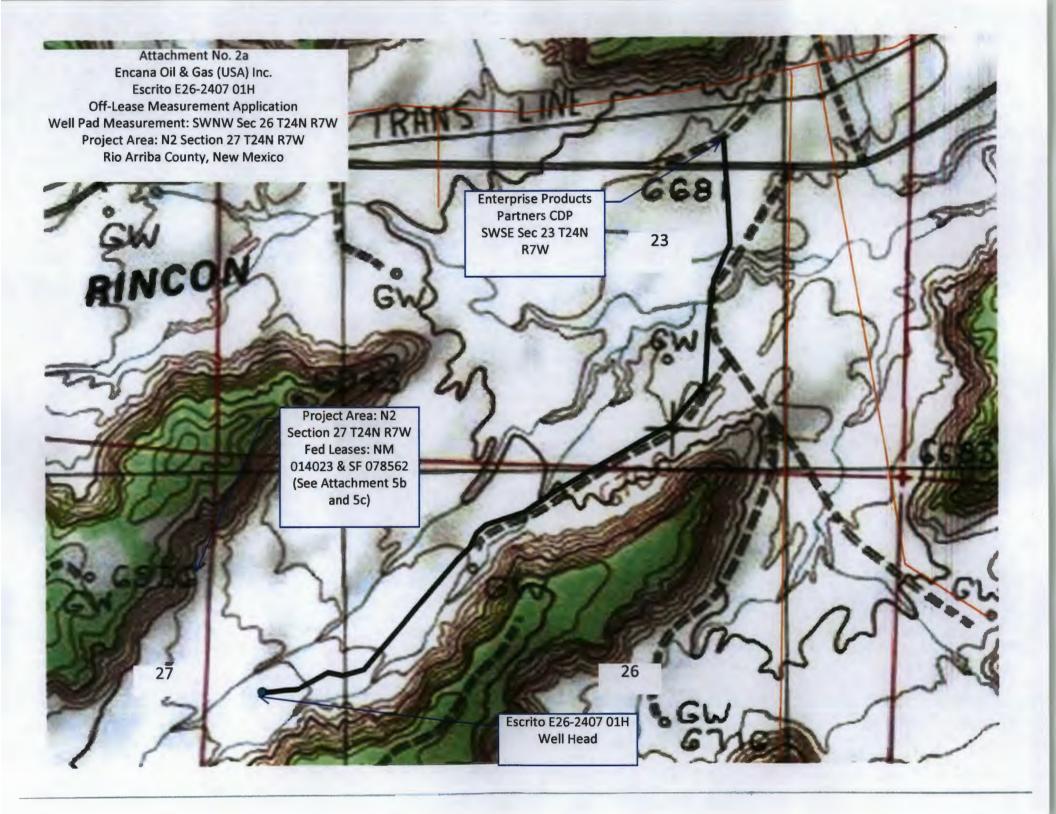

Attachment No. 1: Presents the lease and pool information for the well.

Attachment No. 2a and 2b: Presents plats depicting the off-lease well pad SHL and pipeline route for the Escrito E26-2407 01H as well as a depiction of lease boundaries. The well pad SHL will have an allocation meter where Off-Lease Measurement of natural gas will occur; as well as Off-Lease Measurement, Sale and Transportation of produced crude oil and water. Additionally, the plat depicts Off-Lease Measurement for natural gas at the CDP, tying into Enterprise's CDP custody transfer meter in the SWSE of Section 23, T24N R7W where the 5,784-foot long pipeline will be installed, leading back to the Escrito E26-2407 01H well pad SHL. Please note that Encana received BLM approval for the pipeline right-of-way on June 24, 2013 (NMNM 129350). Encana will supply the meter number of the CDP to the BLM once the pipeline has been installed and interconnected into Enterprise's pipeline. The well will be equipped with a continuous recording gas allocation meter (or some form of approved alternative measurement) operated and maintained by Encana. Prior to converting any gas measurement from a conventional allocation meter to an alternative measurement method, Encana will seek formal approvals. The allocation procedures are presented on **Attachment No. 5a**.

#### Encana Oil & Gas (USA) Inc.

370 17th Street, Suite 1700, Denver Colorado 80202 720.876.5331 (O) 303.521.2835 (C) holly.hill@encana.com

Attachment No. 5a and 5b: Presents the allocation procedures for the Off-Lease Measurement of natural produced gas. Additionally, included as Attachment No. 5b is a gas lift well pad schematic and description for the proposed well pad facility layout. And lastly, included as Attachment No. 5c is a depiction of the interconnection of the Escrito E26-2407 01H pipeline into Enterprise's pipeline at the CDP.