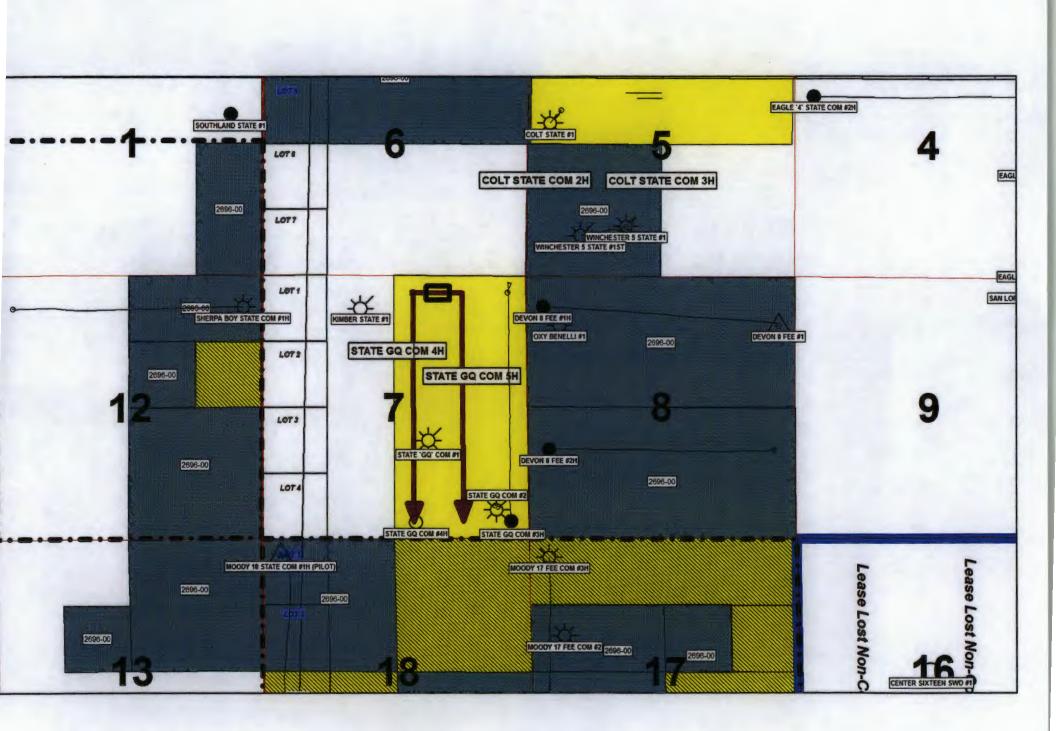

The affected offset wells to the State GQ 5H are the State GQ Com 3H and the State GQ 4H. All three wells are operated by Legend Natural Gas III, LP, and all three are in the same lease and have common interest and surface owners.

Attached is Form C-102 showing the project area of the proposed well, as well as the two existing wells. Also, attached, showing in color, the half section that is operated by Legend and the placement of the three wells within that half section.

Approval of this application will allow Legend Natural Gas to recover additional oil and gas reserves from the Hay Hollow; Bone Spring, North pool underlying the East half of Section 7 that may otherwise not be recovered by the existing and proposed wells, thereby preventing waste, and will not violate correlative rights.