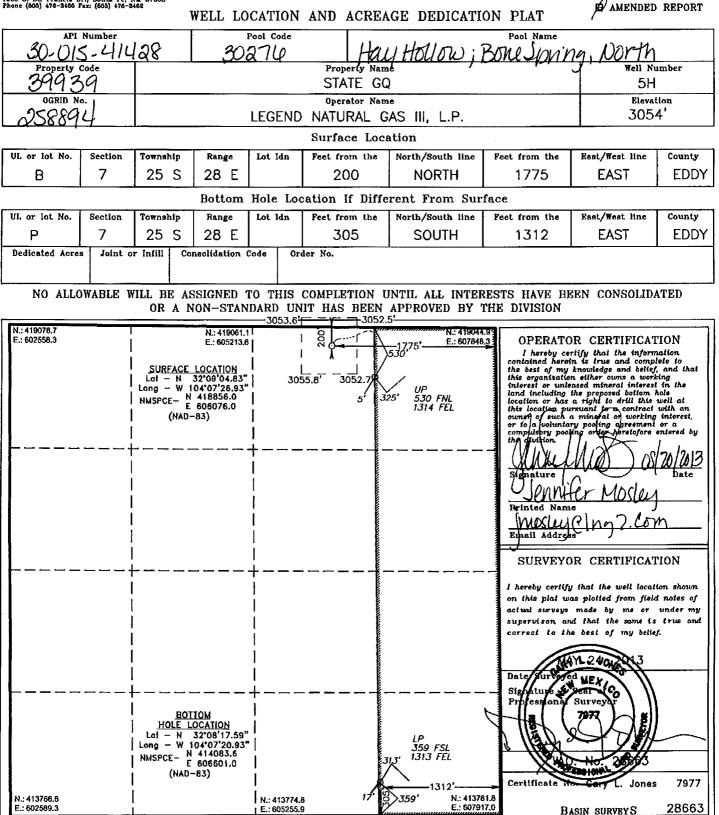

#### OIL CONSERVATION DIVISION 1220 South St. Francis Dr. Santa Fe, New Mexico 87505

WELL LOCATION AND ACREAGE DEDICATION PLAT API Number Pool Code Pool Name a ell Number **Property** Name STATE GQ 5H GRID **Operator** Name Elevation No 3054' LEGEND NATURAL GAS III, L.P. Surface Location UL or lot No. Section Lot Idn Feet from the North/South line East/West line Township Range Feet from the County 7 25 S 1775 EAST В 28 E 200 NORTH EDDY Bottom Hole Location If Different From Surface UL or lot No. Section Township Lot Idn Feet from the North/South line Feet from the East/West line County Range 7 Ρ 25 S EAST 28 E 330 SOUTH 1320 EDDY **Dedicated** Acres Joint or Infill Consolidation Code Order No. NO ALLOWABLE WILL BE ASSIGNED TO THIS COMPLETION UNTIL ALL INTERESTS HAVE BEEN CONSOLIDATED OR A NON-STANDARD UNIT HAS BEEN APPROVED BY THE DIVISION -3052.5'-·3053.6' N.: 419061.1 N 419044 9 N.: 419078.7 200 E.: 605213.6 **OPERATOR CERTIFICATION** E.: 607848.3 E.: 602558.3 <u>SURFACE LOCATION</u> Lat - N 32°09'04.83" Long - W 104°07'26.93" 1775 I hereby certify that the information contained herein is true and complete to Contained herein is true and complete to the best of my knowledge and belief, and that this organization either owns a working interest or unleased mineral interest in the land including the proposed bottom hole location or has a right to drill this well at NMSPCE- N 418856.0 E 606076.0 3055.8 3052.7 (NAD-83) this location of news a right to are into with an owner of such a mineral or working interest, or to a voluntary pooling agreement or a computery pooling order heretopre entered by 06105/20 Signatu ennifee Printed Name Emall Address Ing N.: 416413.4 SURVEYOR CERTIFICATION E.: 607883.1 I hereby certify that the well location shown on this plat was plotted from field notes of actual surveys made by me or under my supervison, and that the same is true and correct to the best of my belief. 240 Date MEX Si P PROPOSED BOTTOM HOLE LOCATION Lot - N 32'08'17.83" Long - W 104\*07'21.03" NMSPCE- N 414108.3 E 606592.7 (NAD-83) Certificate 7977 Jones -1320' N.: 413781.8 N.: 413774.8 N.: 413766.6 330 E.: 602589.3 E.: 607917.0 28663 BASIN SURVEYS E.: 605255.9