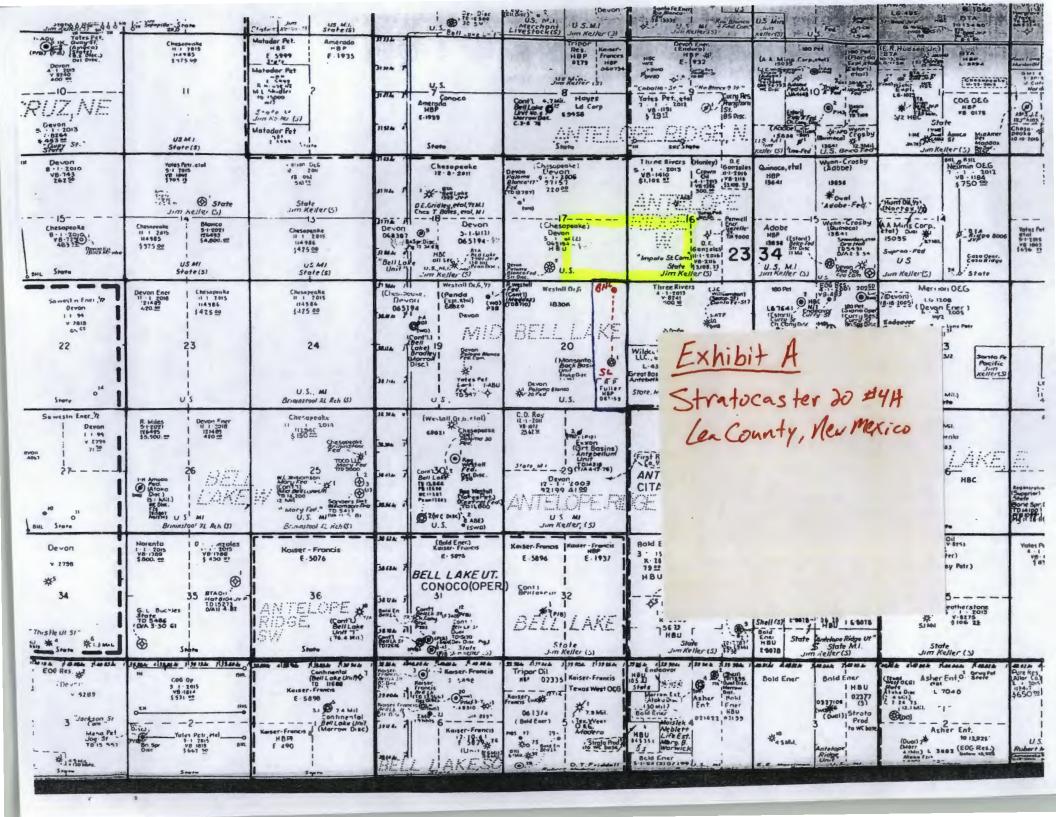

**Exhibit A** is a land plat for Section 20 and surrounding sections that shows the proposed non-standard location of the Stratocaster 20 Federal #4H well in relation to adjoining units and existing wells. This location is unorthodox because the formation under this acreage is governed by the Bell Lake Bone Spring Pool (Pool 5130) which provides for wells to be located no closer than 660 feet to the outer boundary of the spacing unit. The location of this well will be unorthodox because the entire completed interval will be closer than 660 feet to the boundary of the project area for engineering reasons, and is, therefore, unorthodox under the Division rules.