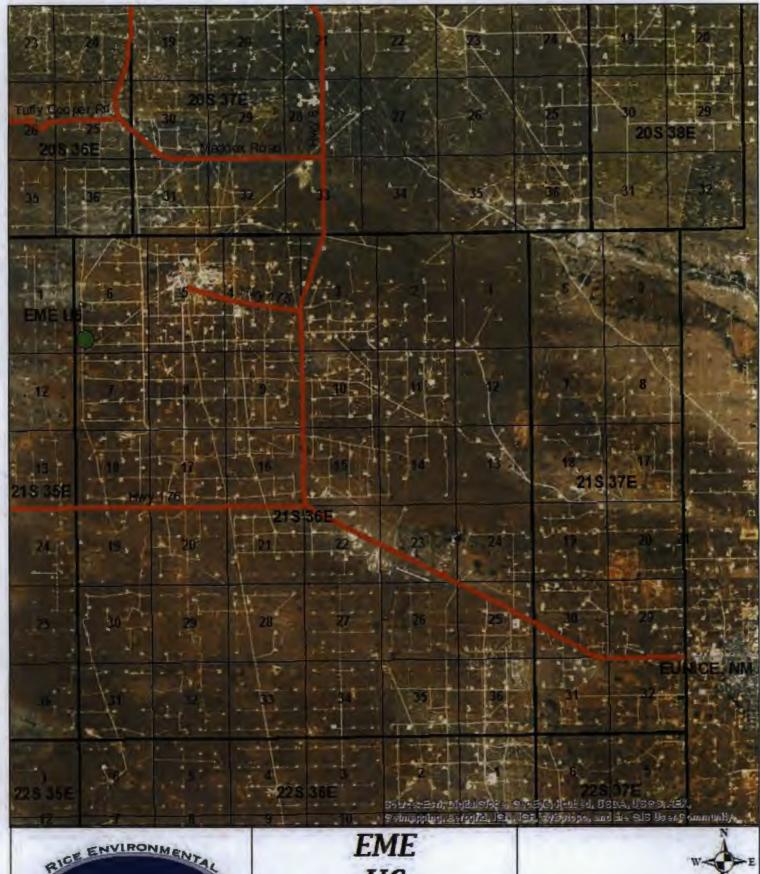

## Site Location Map

EME
U6
UL U SECTION 6
T-21-S R-36-E
LEA COUNTY, NM

CASE # 1R427-115

## Area Map

EME

U6

UL U SECTION 6

T-21-S R-36-E

LEA COUNTY, NM

CASE #: 1R427-115

112 West Taylor Hobbs, NM 88240 Phone: (575) 393-9174 Fax: (575) 397-1471