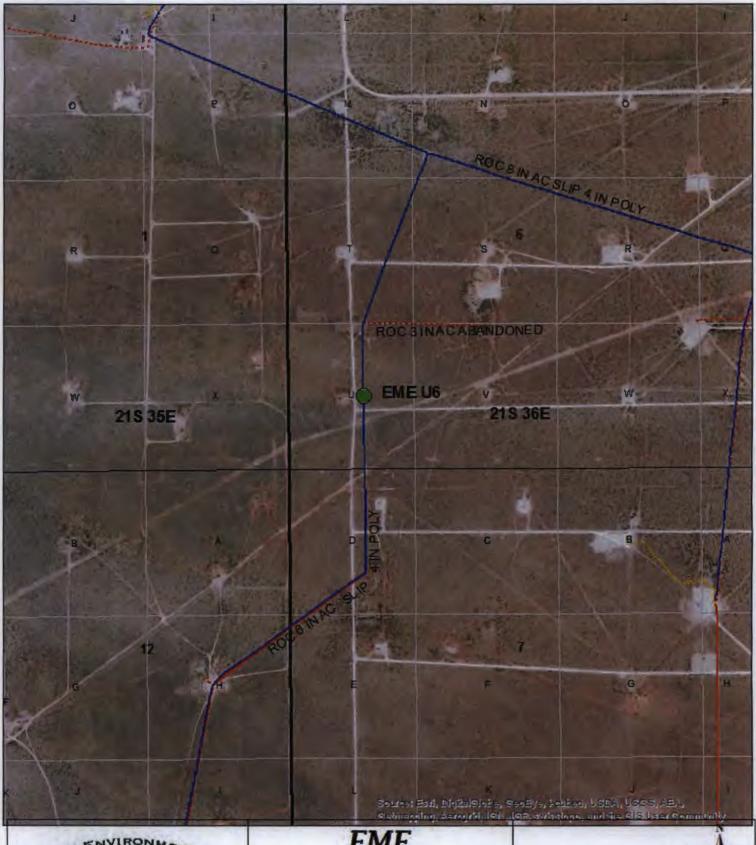

## Site Location Map

EME
U6
UL U SECTION 6
T-21-S R-36-E
LEA COUNTY, NM

CASE # 1R427-115

## Area Map

EME

U6

UL U SECTION 6

T-21-S R-36-E

LEA COUNTY, NM

CASE #: 1R427-115

112 West Taylor Hobbs, NM 88240 Phone: (575) 393-9174 Fax: (575) 397-1471

#### **Background and Previous Work**

In 2001, ROC initiated work on the former U6 junction box. The site is located in UL U, Sec. 6, T21S, R36E. NM OSE records indicate that groundwater would likely be encountered at a depth of approximately 157 +/- feet. The site was delineated using a backhoe to form a 12x10x6-ft deep excavation and soil samples were screened at regular intervals for both hydrocarbons and chlorides. Each sample was field titrated for chlorides, resulting in low concentrations. Representative composite samples of the sidewalls and bottom were submitted to a commercial laboratory to be analyzed for chloride, TPH, and BTEX. The sidewall composite resulted in a chloride concentration of 182 mg/kg and concentrations of gasoline range organics (GRO), diesel range organics (DRO) and BTEX below detectable limits. The bottom composite resulted in a chloride concentration of 149 mg/kg and concentrations of GRO, DRO and BTEX below detectable limits. A compacted clay layer was installed and will provide a barrier that will inhibit the downward migration of chlorides to groundwater. The excavation was backfilled to ground surface and contoured to the surrounding area. Vegetation has rebounded at this site so no further action is warranted. Vegetation above the liner will also provide a natural infiltration barrier for the site since plants capture water through their roots thereby reducing the volume of water