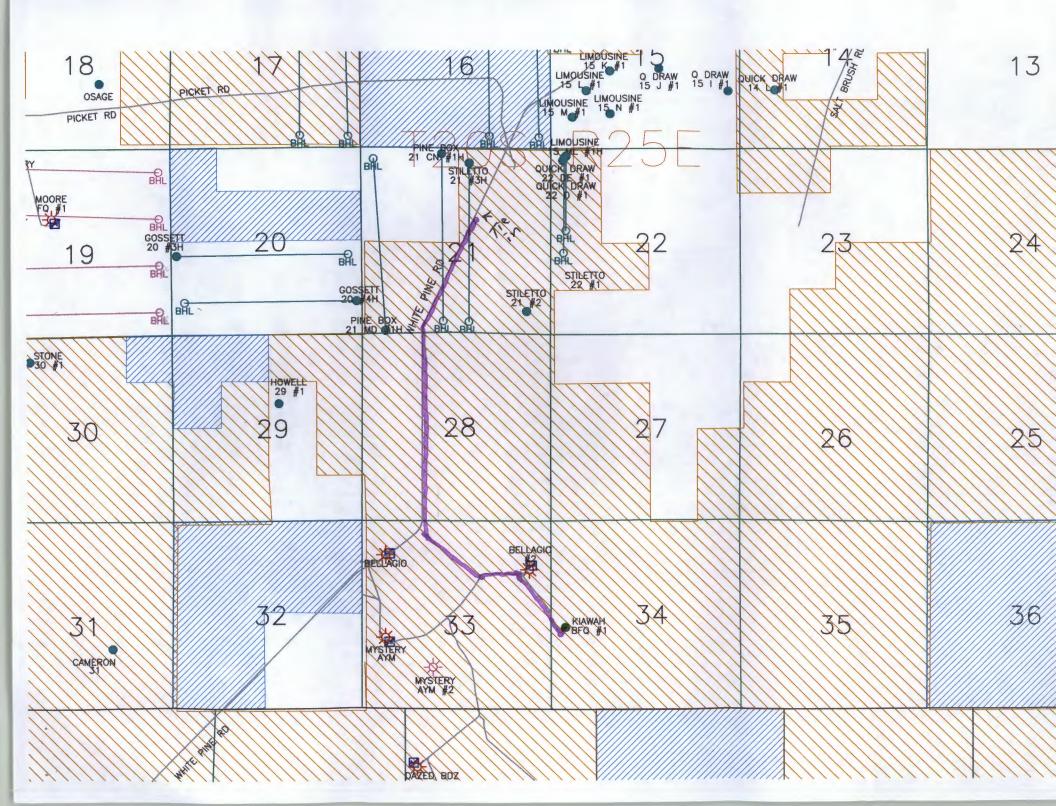

## State of New Mexico Energy, Minerals & Natural Resources Department OIL CONSERVATION DIVISION 1220 South St. Francis Dr.

Form C-102 Revised August 1, 2011 Submit one copy to appropriate District Office

## Santa Fe, NM 87505

WELL LOCATION AND ACREAGE DEDICATION PLAT

AMENDED REPORT

| 1                       | API Number | r             | 1           | <sup>2</sup> Pool Code |                |                  | <sup>3</sup> Pool Na | me        |             |
|-------------------------|------------|---------------|-------------|------------------------|----------------|------------------|----------------------|-----------|-------------|
| 30                      | -015-3809  | 5             |             |                        |                |                  | Wildcat; Glor        | ieta-Yeso |             |
| <sup>4</sup> Property ( | Code       |               |             |                        | S Property     | Name             |                      |           | Well Number |
| 34764                   |            |               |             |                        | Kiawah BFQ     | Federal          |                      |           | 1           |
| OGRID I                 | Na.        |               |             |                        | Operator       | Name             |                      |           | Elevation   |
| 02557                   | 5          |               |             | Y                      | ates Petroleum | Corporation      |                      |           | 3677'GL     |
|                         |            |               |             | /                      | " Surface ]    | Location         |                      |           |             |
| UL or lot no.           | Section    | Township      | Range       | Lot Idn                | Feet from the  | North/South line | Feet from the        | East/West | ine County  |
| L                       | 34         | 20S           | 25E         |                        | 2310           | South            | 400                  | West      | Eddy        |
|                         |            |               | " Bo        | ttom Hol               | e Location If  | Different Fror   | n Surface            |           |             |
| UL or lot no.           | Section    | Township      | Range       | Lot Idn                | Feet from the  | North/South line | Feet from the        | East/West | ine County  |
|                         |            |               |             |                        |                |                  |                      |           |             |
| 12 Dedicated Acres      | 13 Joint o | r Infill H Co | nsolidation | Code 15 Or             | der No.        |                  | L                    |           |             |
| 40                      |            |               |             |                        |                |                  |                      |           |             |
| 40                      |            |               |             |                        |                |                  |                      |           |             |

No allowable will be assigned to this completion until all interests have been consolidated or a non-standard unit has been approved by the division.

|        | <br>  |         |                                                                                                                     |
|--------|-------|---------|---------------------------------------------------------------------------------------------------------------------|
| 16     |       |         | <sup>17</sup> OPERATOR CERTIFICATION<br>1 hereby certify that the information contained herein is true and complete |
|        |       |         | to the best of my knowledge and belief, and that this organization either                                           |
|        |       |         | owns a working unterest or unleased mineral interest in the land including                                          |
|        |       |         | the proposed bottom hole location or has a right to drill this well at this                                         |
|        |       |         | location pursuant to a contract with an owner of such a muteral or working                                          |
|        |       |         | interest, or to a voluntary pooling agreement or a compulsory pooling order                                         |
|        |       |         | heretopre entered by the distant                                                                                    |
|        |       |         | Law preste August 14, 2012                                                                                          |
|        |       |         | Signature Date                                                                                                      |
|        |       |         | Tina Huerta<br>Printed Name                                                                                         |
|        |       |         | <u>tinah@vatespetroicum.com</u><br>E-mail Address                                                                   |
| 400'N  | <br>  |         |                                                                                                                     |
| 400.0  |       |         | <b>"SURVEYOR CERTIFICATION</b>                                                                                      |
|        |       |         | I hereby certify that the well location shown on this plat                                                          |
|        |       |         | was plotted from field notes of actual surveys made by                                                              |
|        |       |         | me or under my supervision, and that the same is true                                                               |
|        |       |         | and correct to the best of my belief                                                                                |
|        |       |         | the cost of my benef                                                                                                |
|        |       |         |                                                                                                                     |
|        | <br>  |         | Date of Survey                                                                                                      |
| 23     |       |         | Signature and Seal of Professional Surveyor                                                                         |
| 1310'S |       |         |                                                                                                                     |
| L.     |       |         |                                                                                                                     |
|        |       |         |                                                                                                                     |
|        |       |         |                                                                                                                     |
|        |       |         |                                                                                                                     |
|        |       |         | Certificate Number                                                                                                  |
|        | Inana | - 1 0 7 | 1.12                                                                                                                |

The production will be measured and sold at the Mewbourne's meter located at Sec. 21-T20S-25E.

The well will have its own meter and no surface commingling will take place.

All equipment is located on Federal land.

The well will have its own meter and no surface commingling will take place.

All equipment is located on Federal land.

All owners have been notified.

The off lease measurement of production is in the interest of conservation, economic feasibility, the reduction of environmental impact area, and overall emissions. It will not reduce royalty or improper measurement of production.

Yates Petroleum is notifying you of an application to off lease measure production from the Kiawah BFQ Federal #1.

The production will be measured and sold at the Mewbourne's meter located at Sec. 21-T20S-25E.