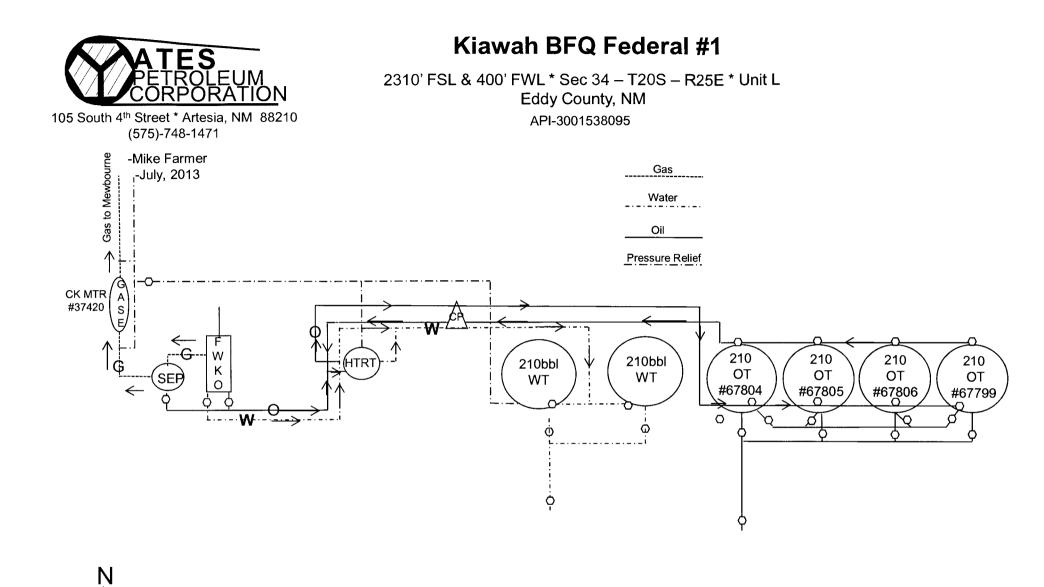

## (E) ADDITIONAL INFORMATION (for all application types) Please attach sheets with the following information

(1) A schematic diagram of facility, including legal location.

.

1

(2) A plat with lease boundaries showing all well and facility locations. Include lease numbers if Federal or State lands are involved.

## Continuation of the off lease measure to the Kiawah BFQ Federal #1

,

The off lease measurement of production is in the interest of conservation, economic feasibility, the reduction of environmental impact area, and overall emissions. It will not reduce royalty or improper measurement of production.

The production will be measured and sold at the Mewbourne's meter located at Sec. 21-T20S-25E.

The well will have its own meter and no surface commingling will take place.

All equipment is located on Federal land.

The well will have its own meter and no surface commingling will take place.

All equipment is located on Federal land.

All owners have been notified.

The off lease measurement of production is in the interest of conservation, economic feasibility, the reduction of environmental impact area, and overall emissions. It will not reduce royalty or improper measurement of production.