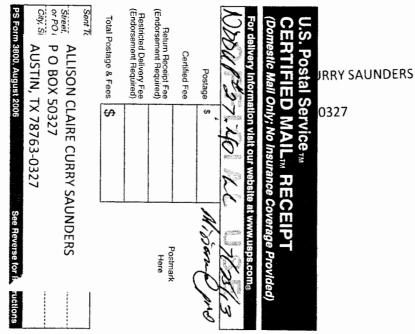

| 8009 6354                                                                                                                  |  |
| PS Form 3811, February 2004 Domestic R                                                                                                                                                                                                                     | eturn Receipt 102595-02-M-1540                                                                                             |  |





YATES BUILDING - 105 SOUTH FOURTH STREET
ARTESIA, NEW MEXICO 88210

7012 3460 0000 8009 6361

### ADDRESS SERVICE REQUESTED



| ·                                                                                                                                                           |                                                                                                 |  |  |  |  |  |
|-------------------------------------------------------------------------------------------------------------------------------------------------------------|-------------------------------------------------------------------------------------------------|--|--|--|--|--|
| SENDER: COMPLETE THIS SECTION                                                                                                                               | COMPLETE THIS SECTION ON DELIVERY