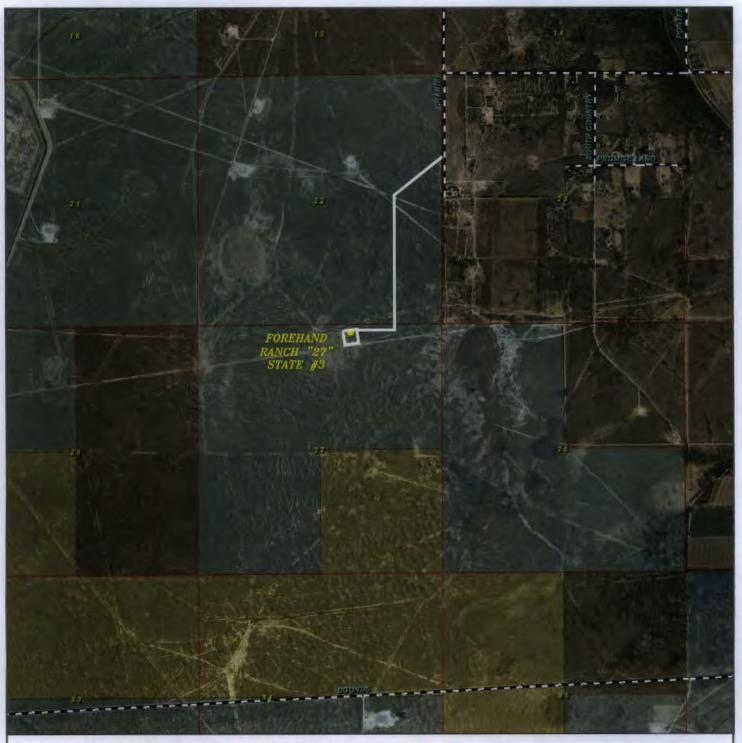

Forehand Ranch 27 State No. 3

Application for Non-Standard Location

Section 27, T23S-R27E Eddy County, New Mexico

#### Gentlemen:

Attached is the Form C-102 submitted for a non-standard location by Caza Operating, LLC for the drilling of a vertical Ramsey Formation well in the NW/4 NE/4 Section 27, T23S-R27E, Eddy County, New Mexico. This location is 150' FNL and 1,900' FEL of Section 27.

- The location is a non-standard 150' FNL of the NW/4 NE/4 of Section 27 due to the restricting surface features of karsting to the west of the location and manmade structures, including pipelines, to the south of the location. These features are shown on the attached color land plat.
- The acreage dedicated to this well is 40 acres, being the NW/4 NE/4 of Section 27.
- I am familiar with title to the N/2 of Section 27 and the S/2 of Section 22 to the north (the tract to which this location is non-standard location, or encroaching toward). The royalty owners and the working interest owners are the same in both tracts.

Encs.: Form C-102

Color land plat

Administrative Application Checklist

FOREHAND RANCH "27" STATE #3
Located 150' FNL and 1900' FEL
Section 27, Township 23 South, Range 27 East,
N.M.P.M., Eddy County, New Mexico.

P.O. Box 1786 1120 N. West County Rd. Hobbs, New Mexico 88241 (575) 393—7316 — Office (575) 392—2206 — Fax basinsurveys.com W.O. Number: JMS 20981

Scale: 1" = 2000'

YELLOW TINT — USA LAND BLUE TINT — STATE LAND NATURAL COLOR — FEE LAND CAZA OPERATING, LLC.