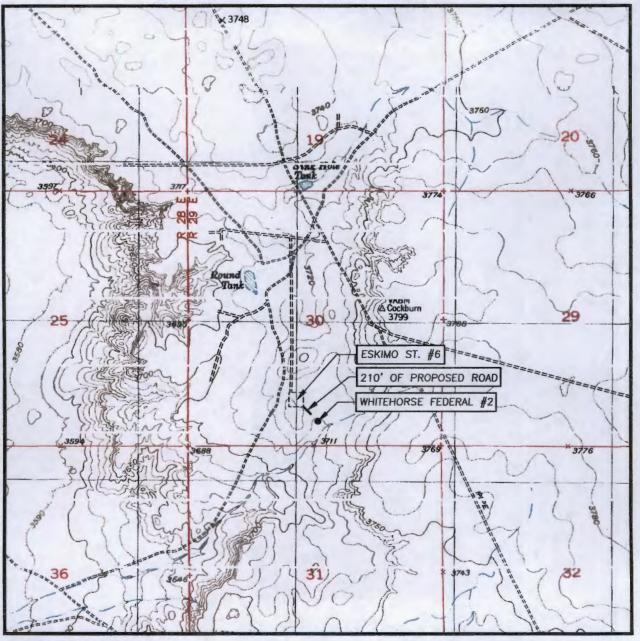

# LOCATION VERIFICATION MAP

SCALE: 1'' = 2000'

SEC. <u>30</u> TWP. <u>15–S</u> RGE. <u>29–E</u> SURVEY <u>N.M.P.M.</u> COUNTY <u>CHAVES</u> STATE <u>NEW MEXICO</u> DESCRIPTION <u>518'</u> FSL <u>& 2540'</u> FEL ELEVATION <u>3723'</u> MACK ENERGY OPERATOR <u>CORPORATION</u> LEASE <u>WHITEHORSE FEDERAL</u> U.S.G.S. TOPOGRAPHIC MAP BASIN WELL, N.M. CONTOUR INTERVAL: BASIN WELL, N.M. - 10'

This well is located in the SWSE of Sec.30 T15S R29E. The well is encroaching the SESW of Sec 30 T15S R29E, all of which is owned by Mack Energy Corporation. The location was moved at the request of BLM Surface Protection Specialist. The original location would have impacted an arroyo. This location was permitted and built in 2009. We are now in the process of re-permitting this location.

The well location and legal description is as follows:

Whitehorse Federal #2 NMNM-0560397 518 FSL & 2540 FEL Sec. 30, T15S, R29E Chaves County, New Mexico

The well will be drilled and completed in the San Andres formation in the Round Tank; San Andres Pool.