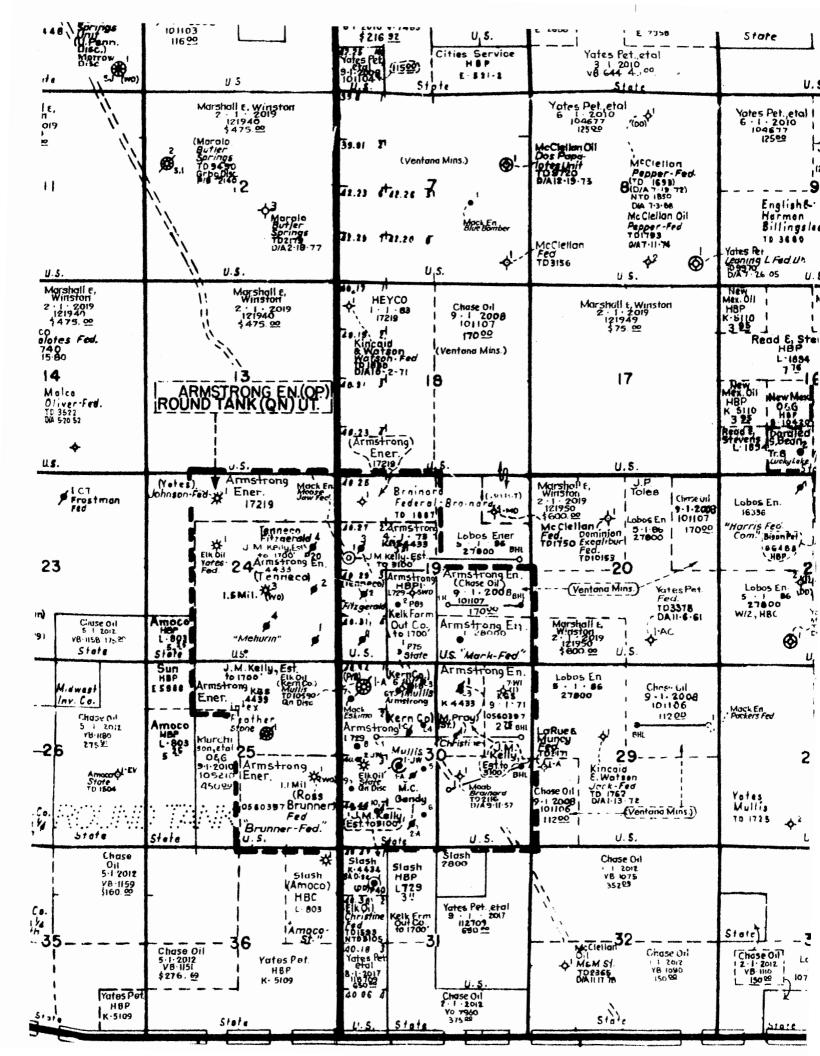

Attached to this application are the following exhibits.

- A.) Well location and acreage dedication plat (form C-102) (Exhibit A).
- B.) A plat showing the proposed unorthodox locations, the respective proration units, and the offsetting proration units (Exhibit B).

This well is located in the SWSE of Sec.30 T15S R29E. The well is encroaching the SESW of Sec 30 T15S R29E, all of which is owned by Mack Energy Corporation. The location was moved at the request of BLM Surface Protection Specialist. The original location would have impacted an arroyo. This location was permitted and built in 2009. We are now in the process of re-permitting this location.

#### Calgary Federal #4 & Whitehorse Federal #2 Interest Owners & Addresses

Office of Natural Resources (RI) P.O. Box 25627 Denver, CO 80225-0627

Armstrong Energy Corporation (ORRI) P.O. Box 1973 Roswell, NM 88202