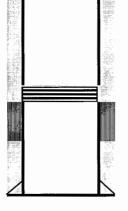

Rig Release: 3/25/13

GL = 3662'

17-1/2"

8-3/4"

13-3/8" 48# H-40 Set @ 461' CMT W/ 900 SX (CIRC/SURF)

9-5/8" 40# J-55 Set @ 4527' CMT W/ 1650 SX (CIRC/SURF)

5-1/2" 26# L-80 Set @ 12,656' CMT W/ 1540 SX; TOC @ 688'

DVT @ 6,995'

Wolfcamp/Cisco (7/10/13) ' 7,402-9,136' (86 holes)

╧

4/4/13: Set CIBP @ 12,210' w/50' CMT

Simpson/Ellenburger (4/3/13) 12,254-236', 298-308', 332-336' (4 SPF, 184 holes)

TD = 12,656'PBTD = 12,160'