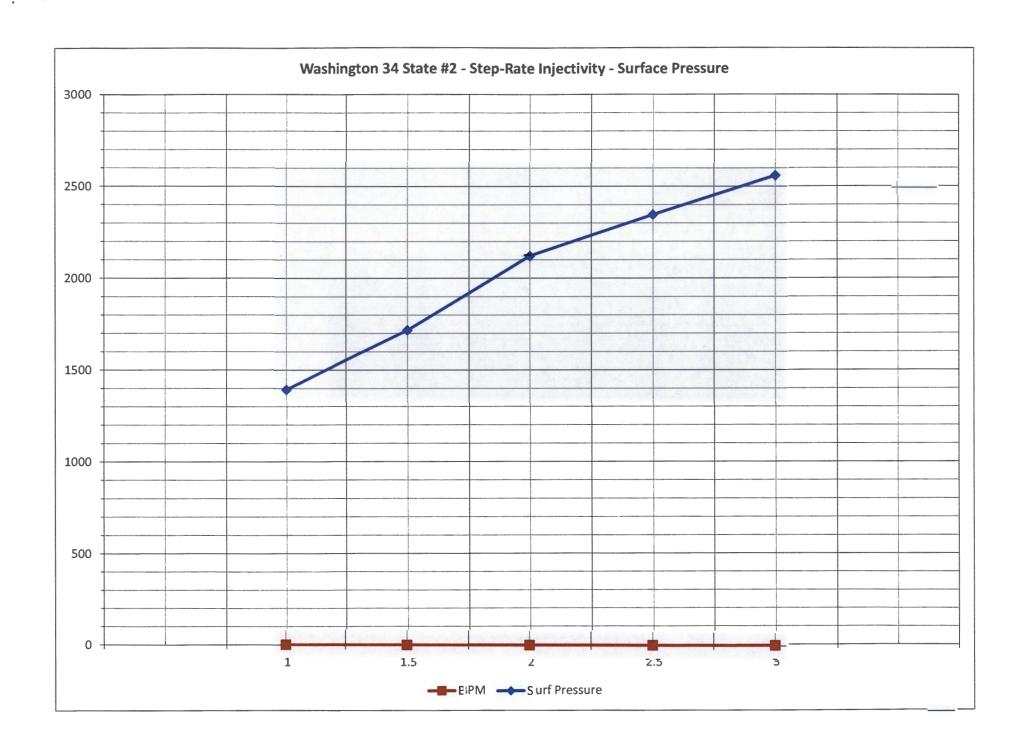

| Well          | API          | Fracture Pressure | Requested Inj. | SRT Date   |
|---------------|--------------|-------------------|----------------|------------|
|               |              |                   | Pressure Limit |            |
|               |              |                   |                |            |
| Washington 34 | 30-015-41009 | 2120              | 2050           | 07/23/2013 |
| State SWD #2  |              |                   |                |            |
|               |              |                   |                |            |

· · · **Treatment Report** page 1 Ticket # 65687 Customer: APACHE Well Name & No.: WASHINGTON 34 STATE #2 Formation: 0.00 County: EDDY Date: July 23, 2013 State: NM Well type: Disposal. Old Stim. **Customer Information** PETROPLEX Address: 0.00 AGIDIZING City, State: 0.00 Į P Zip Code: 0 Customer Representative: DAVID PEDROZA Remarks Arrive on Location: 6:00 AM Depart Location: 10:00 AM **Total Hours:** 4.00 Bbls/linear ft. Weight Depth O.D I.D Volume 0.00 BBLS. 0.00000 Tubing 1 length ft.: N/A 0.000 Tubing 2 length ft.: 0.00 BBLS. 0.00000 Casing 1 length ft.: N/A 5 1/2 0.00 0.000 ###### BBLS. 0.00000 Casing 2 length ft.: 0.00 BBLS. 0.00000 Open Hole length ft.: N/A N/A 0.00 BBLS. 0.00000 Combined Depth ft.: #VALUE! Annular Vol.: BBLS. 0.00000 Depth Vol. Top Perf/Open Hole: N/A **#VALUE!** Maximum Pressure: 4125 ISIP: 3470 **Bottom Perf/Open Hole:** N/A **#VALUE!** Average Pressure: 3532 5 min: 2981 **Number of Perfs:** N/A Maximum Rate: 9.0 10 min: 2614 15 min: 2256 Perf Size: 0.31 in. Average Rate: 6.3 Packer Depth: N/A Fluid to Recover: 482.9 **Proppant Total:** ft. Total Comments STP Casing Rate Stage Time SAFETY MEETING 6:00:09 AM 0 PRESSURE TESTED LINES 0.0 0.0 1.2 7:20:20 AM 4932 ON WATER STEP RATE .8BPM 7:22:13 AM 576 21.0 0.8 0.1 20.0 10.0 10 BBLS 1074 0.8 7:35:07 AM 18.0 20.0 20 BBLS 1141 0.8 7:48:16 AM 17.0 0.7 25.0 25 BBLS 7:54:58 AM 1152 1 BPM 7:56:22 AM 1210 17.0 1.0 26.0 16.0 36.0 10 BBLS B:06:07 AM 1342 1.0 15.0 1.0 46.0 20 BBLS 8:15:56 AM 1381 8:21:01 AM 1393 15.0 51.0 25 BBLS 1.0 57.9 1.5 BPM 8:27:11 AM 1282 14.0 1.5 67.9 10 BBLS B:34:19 AM 1636 13.0 1.5 12.0 77.9 20 BBLS B:41:05 AM 1696 1.4 8:44:37 AM 1717 13.0 1.4 82.9 25 BBLS 12.0 2.0 84.4 2 BPM 8:45:37 AM 1854 94.4 10 BBLS 8:50:24 AM 2008 12.0 2.0 8:55:36 AM 2093 12.0 2.0 104.4 20 BBLS 12.0 2.0 109.4 25 BBLS 8:57:55 AM 2120 2.5 BPM 12.0 110.3 8:58:33 AM 2178 2.5 10 BBLS 120.3 9:02:52 AM 2279 12.0 2.5 130.5 20 BBLS 2317 12.0 9:06:27 AM 2.5 135.3 25 BBLS 2345 11.0 2.5. 9:08:50 AM 3 BPM 137.5 3.0 9:09:35 AM 2417 11.0 10 BBLS 11.0 3.0 147.5 2505 9:12:42 AM 2555 11.0 3.0 157.5 20 BBLS 9:16:05 AM 11.0 3.0 162.5 25 BBLS 9:17:44 AM 2559 3.5 BPM 164.0 11.0 3.5 9:18:23 AM 2646 10 BBLS 174.0 3.5 9:21:03 AM 2666 11.0 184.0 20 BBLS 3.5 2737 11.0 9:23:57 AM 189.0 25 BBLS 2746 9:25:24 AM 11.0 3.5 4 BPM 191.8 2825 11.0 4.0 9:26:12 AM

| Treatm    | ent Rep | ort Cor | <u>ıt./APA</u> | CHE-WASHII  | NGTON 34 STATE #2 | 7/23 |
|-----------|---------|---------|----------------|-------------|-------------------|------|
|           |         |         |                |             |                   |      |
| Time      | STP     |         | Rate           | Stage Total | Comments          |      |
| :28:37 AM | 2883    | 11      | 4              | 201.8       | 10 BBLS           |      |
| :31:06 AM | 2907    | 11      | 4              | 211.8       | 20 BBLS           |      |
| :32:21 AM | 2949    | 11      | 4              | 216.8       | 25 BBLS           |      |
| :33:05 AM | 2993    | 11      | 4.5            | 219.6       | 4.5 BPM           |      |
| :35:12 AM | 3058    | 11      | 4.5            | 229.6       | 10 BBLS           |      |
| :37:27 AM | 3082    | 11      | 4.5            | 239.6       | 20 BBLS           |      |
| :38:32 AM | 3065    | 11      | 4.5            | 244.6       | 25 BBLS           |      |
| :39:09 AM | 3180    | 11      | 5              | 247.2       | 5 BPM             |      |
| :41:04 AM | 3180    | 11      | 5              | 257.2       | 10 BBLS           |      |
| :43:01 AM | 3225    | 11      | 5              | 267.2       | 20 BBLS           |      |
| :44:01 AM | 3241    | 11      | 5              | 272.2       | 25 BBLS           |      |
| :44:37 AM | 3309    | 11      | 5.5            | 274.7       | 5.5 BPM           |      |
| :46:21 AM | 3311    | 11      | 5.5            | 284.7       | 10 BBLS           |      |
| :48:08 AM | 3384    | 11      | 5.5            | 294.7       | 20 BBLS           |      |
| :49:04 AM | 3359    | 11      | 5.5            | 299.7       | 25 BBLS           |      |
| :49:31 AM | 3423    | 11      | 6              | 301.5       | 6 BPM             |      |
| :51:02 AM | 3449    | 11      | 6              | 311.5       | 10 BBLS           |      |
| :52:44 AM | 3470    | 11      | 6              | 321.5       | 20 BBLS           |      |
| :53:34 AM | 3460    | 11      | 6              | 326.5       | 25 BBLS           |      |
| :53:58 AM | 3512    | 11      | 6.5            | 328.4       | 6.5 BPM           |      |
| 55:24 AM  | 3560    | 11      | 6.5            | 338.4       | 10 BBLS           |      |
| 57:00 AM  | 3584    | 11      | 6.5            | 348.4       | 20 BBLS           |      |
| 57:42 AM  | 3598    | 11      | 6.5            | 353.4       | 25 BBLS           |      |
| 58:49 AM  | 3649    | 11      | 7              | 359.7       | 7 BPM             |      |
| :00:10 AM | 3662    | 11      | 7              | 369.4       | 10 BBLS           |      |
| :01:29 AM | 3710    | 11      | 7              | 379.7       | 20 BBLS           |      |
| :02:12 AM | 3700    | 11      | 7              | 384.7       | 25 BBLS           |      |
| :03:03 AM | 3775    | 11      | 7.5            | 389.5       | 7.5 BPM           |      |
| :04:18 AM | 3797    | 11      | 7.5            | 399.5       | 10 BBLS           |      |
| :05:40 AM | 3804    | 11      | 7.5            | 409.5       | 20 BBLS           |      |
| :06:19 AM | 3801    | 11      | 7.5            | 414.5       | 25 BBLS           |      |
| :06:51 AM | 3921    | 11      | 8              | 418.0       | 8 BPM             |      |
| :08:00 AM | 3916    | 11      | 8              | 428.0       | 10 BBLS           |      |
| :09:17 AM | 3945    | 11      | 8              | 438.0       | 20 BBLS           |      |
| :09:50 AM | 4002    | 11      | 8              | 443.0       | 25 BBLS           |      |
| :10:19 AM | 4046    | 11      | 8.5            | 446.0       | 8.5 BPM           |      |
| :11:21 AM | 4043    | 11      | 8.5            | 456.0       | 10 BBLS           |      |
| :12:29 AM | 4102    | 11      | 8.5            | 466.0       | 20 BBL\$          |      |
| :13:01 AM | 4116    | 11      | 8.5            | 471.0       | 25 BBLS           |      |
| :13:57 AM | 4125    | 11      | 9              | 438.0       | 9 BPM             |      |
| :16:37 AM | 3500    | 11      | 0              | 482.9       | SHUT DOWN         |      |