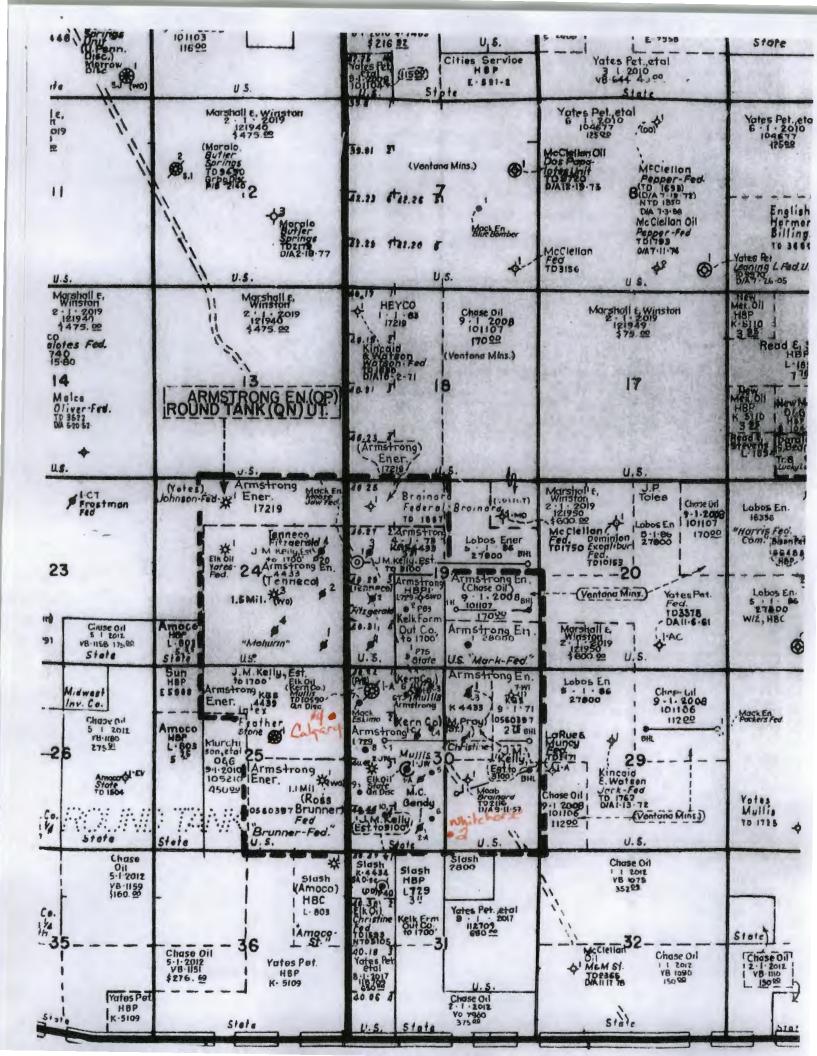

The well location and legal description is as follows:

Calgary Federal #4 NMNM-4433 1537 FNL & 452 FEL Sec. 25, T15S, R28E Chaves County, New Mexico

The well will be drilled and completed in the San Andres formation in the Round Tank; San Andres Pool.

Attached to this application are the following exhibits.

- A.) Well location and acreage dedication plat (form C-102) (Exhibit A).
- B.) A plat showing the proposed unorthodox locations, the respective proration units, and the offsetting proration units (Exhibit B).

This well is located in the SENE of Sec.25 T15S R28E. The well is encroaching the NENE of Sec 25 T15S R28E, all of which is owned by Mack Energy Corporation. The location was moved at the request of BLM Surface Protection Specialist. The original location would have impacted an arroyo. This location was permitted and built in 2009. We are now in the process of re-permitting this location.

#### Surface Location

|   | UL or lot No. | Section | Township | Range | Lot Idn | Feet from the | North/South line | Feet from the | Bast/West line | County |
|---|---------------|---------|----------|-------|---------|---------------|------------------|---------------|----------------|--------|
| 1 | Н             | 25      | 15-S     | 28-E  |         | 1537          | NORTH            | 452           | EAST           | CHAVES |

### Bottom Hole Location If Different From Surface

|   | UL or lot No.   | Section | Township    | Range         | Lot Idn  | Feet from the | North/South line | Feet from the | East/West line | County   |
|---|-----------------|---------|-------------|---------------|----------|---------------|------------------|---------------|----------------|----------|
| - | Dedicated Acres | Joint o | r Infill Co | nsolidation ( | Code Ore | ler No.       |                  |               |                | <u> </u> |
|   | 40              |         |             |               |          |               |                  |               |                |          |