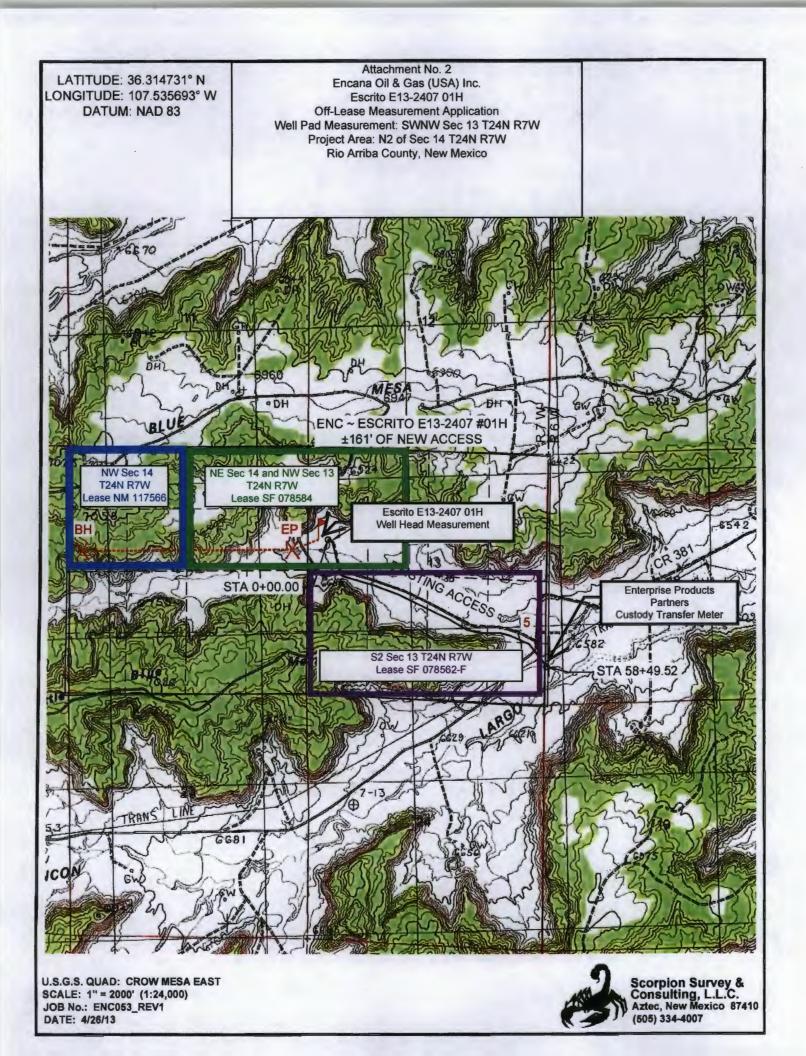

Attachment No. 1: Presents the lease and pool information for the well.

**Attachment No. 2:** Presents a plat depicting the Off-Lease Measurement for natural gas at the CDP, tying into Enterprise's CDP custody transfer meter in the SWSW of Section 13, T24N R7W where the 5,850-foot long pipeline will be installed, leading back to the Escrito E13-2407 01H well pad SHL. Please note that Encana applied for BLM approval for the pipeline right-of-way on March 28, 2013 (NMNM 130251). Encana will supply the meter number of the CDP to the BLM once the pipeline has been installed and interconnected into

Encana Oil & Gas (USA) Inc.

Enterprise's pipeline. The well will be equipped with a continuous recording gas allocation meter (or some form of approved alternative measurement) operated and maintained by Encana. Prior to converting any gas measurement from a conventional allocation meter to an alternative measurement method, Encana will seek formal approvals. The allocation procedures are presented on **Attachment No. 5**.