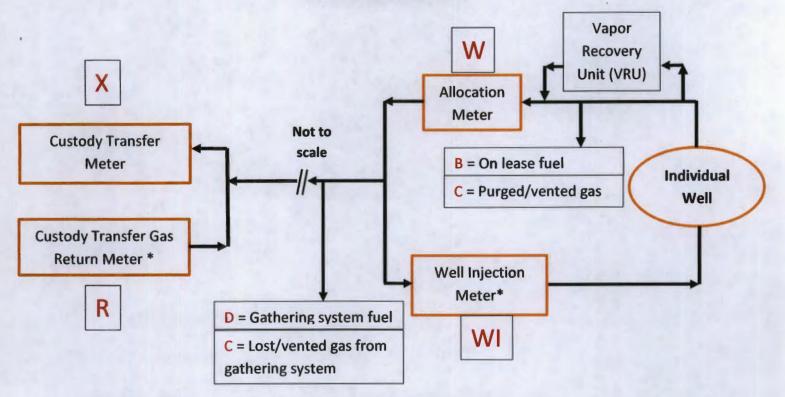

Encana Oil & Gas (USA) Inc.

Enterprise's pipeline. The well will be equipped with a continuous recording gas allocation meter (or some form of approved alternative measurement) operated and maintained by Encana. Prior to converting any gas measurement from a conventional allocation meter to an alternative measurement method, Encana will seek formal approvals. The allocation procedures are presented on **Attachment No. 5**.

**Attachment No. 5:** Presents the allocation procedures for the Off-Lease Measurement of natural produced gas. Additionally, included is a gas lift well pad schematic and description for the proposed well pad facility layout.