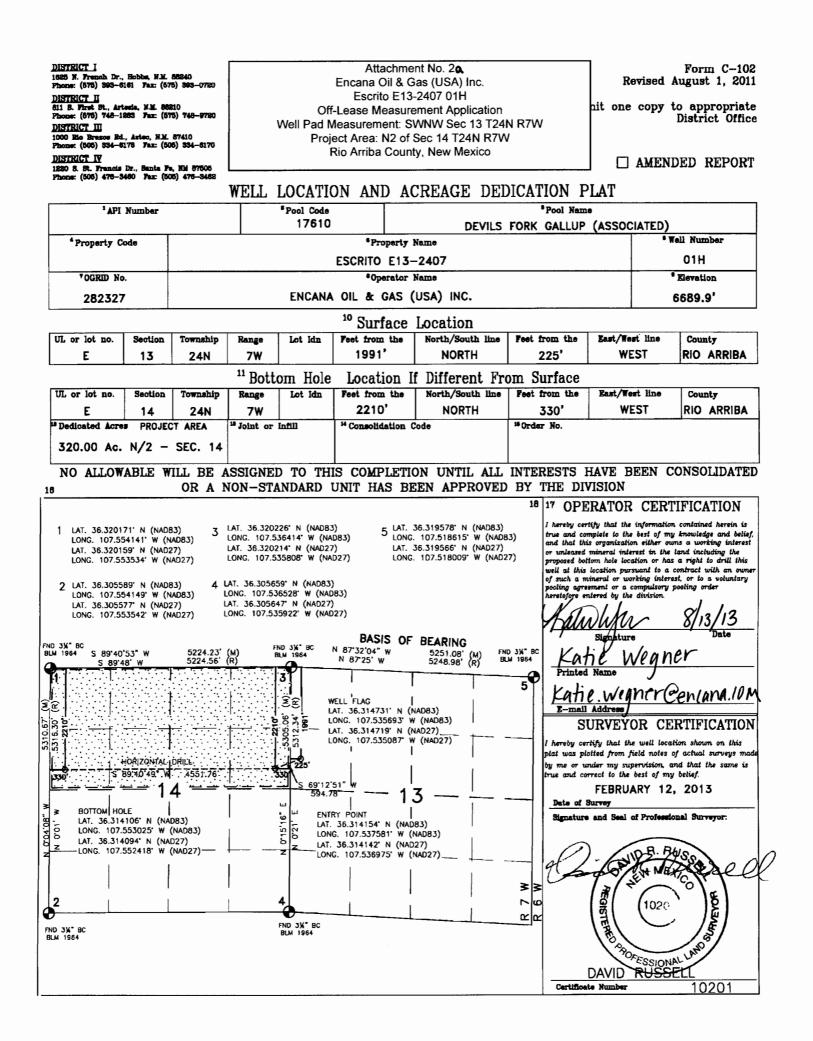

Attachment No. 2(a): Presents the Escrito E13-2407 01H well dedication acreage as depicted on the NMOCD Form C-102.

Attachment No. 3: Presents a leasehold ownership summary for the well. Encana and T.H. McElvain Oil & Gas LLP (McElvain) are the only working interest owners in the well. The royalty interest is Federal. There is no State, Fee or Indian Royalty. As required by the NMOCD all interest owners have been given notice of this application.

\_TELEPHONE NO.: 720-876-3533

| Well Name            | API No.      | Well Location<br>UL-Sec-Twn-Rng | Project Area                    | Pool                                            | Lease Nos.                   | Lease Type | Completion Date | Well Status           |
|----------------------|--------------|---------------------------------|---------------------------------|-------------------------------------------------|------------------------------|------------|-----------------|-----------------------|
| Escrito E13-2407 01H | 30-039-31189 | E-SWNW-14-24N-7W                | N2 Sec 14 24N 7W (320<br>acres) | Devils Fork Gallup<br>Associated Pool (17610) * | NMSF 078584 & NMNM<br>117566 | FED        | Pending         | BLM Approval to Drill |