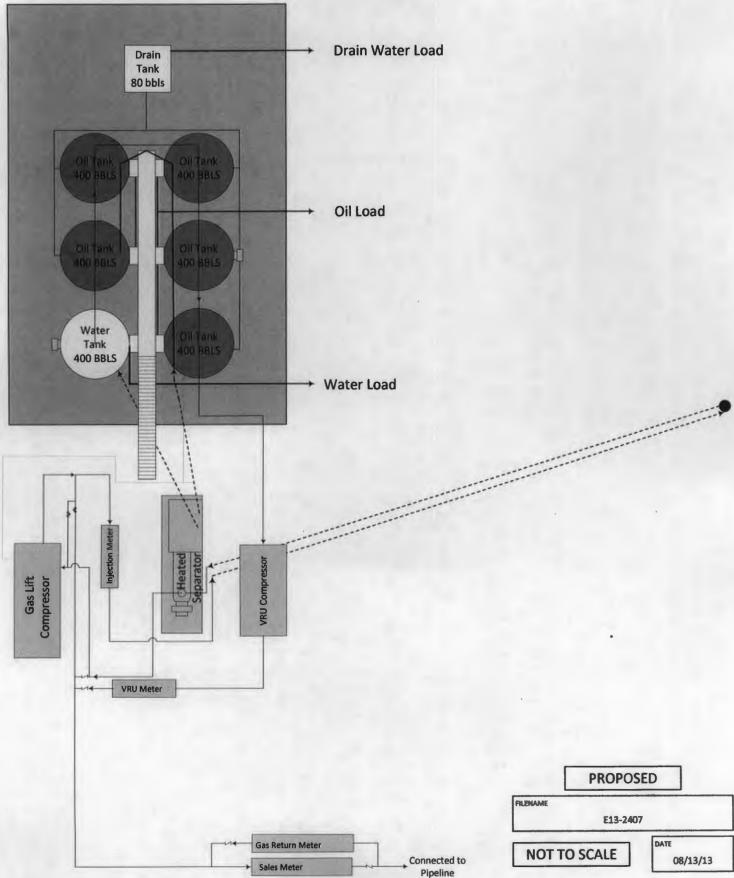

Off-Lease Measurement of natural gas will occur in the SWSW of Section 13, T24N R7W where the pipeline ties into Enterprise Products Partners' (Enterprise) central delivery point, gas custody transfer meter (CDP). Further, Encana intends to install a gas lift compressor on the well as depicted and described on Attachment No 5, Pages 3 and 4. Please note, Encana intends to submit to the Bureau of Land Management (BLM) a sundry to formally request approval to install the gas lift on the well, which, once approved, will be forwarded on to the New Mexico Oil Conservation Division for their approval. There will not be any commingling of oil or condensate with naturally produced gas in the pipeline.

**Attachment No. 5:** Presents the allocation procedures for the Off-Lease Measurement of natural produced gas. Additionally, included is a gas lift well pad schematic and description for the proposed well pad facility layout.