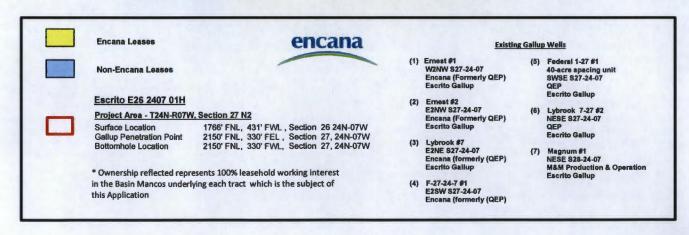

Enclosed as **Exhibit A** is an Amended C-102 reflecting the final location of the Escrito E26-2407 01H horizontal well. It reflects that the completed interval encroaches on the quarter section lines to the East, West, South, Southeast and Southwest of the Project Area located in the N/2 of Section 27, but remains at least 330 feet from these quarter section lines. Encana believes that this location is necessary to efficiently develop the Gallup oil reserves underlying this Section.