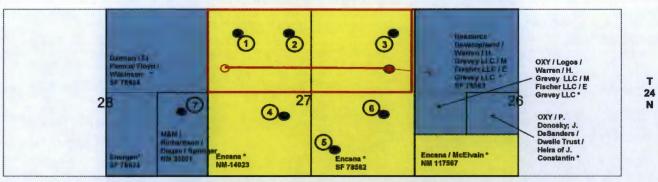

Enclosed as **Exhibit B** is a land plat showing the operators of existing Gallup wells, leases, and all working interests in these leases for the spacing units to the East, West, South, Southeast and Southwest of the Project Area located in the N/2 of Section 27.

**Exhibit** C is a complete list of these parties. A copy of this application with all attachments has been sent by certified mail to each of these parties advising them that if they have an objection it must be filed in writing with the division within 20 days from the date the division receives this application.