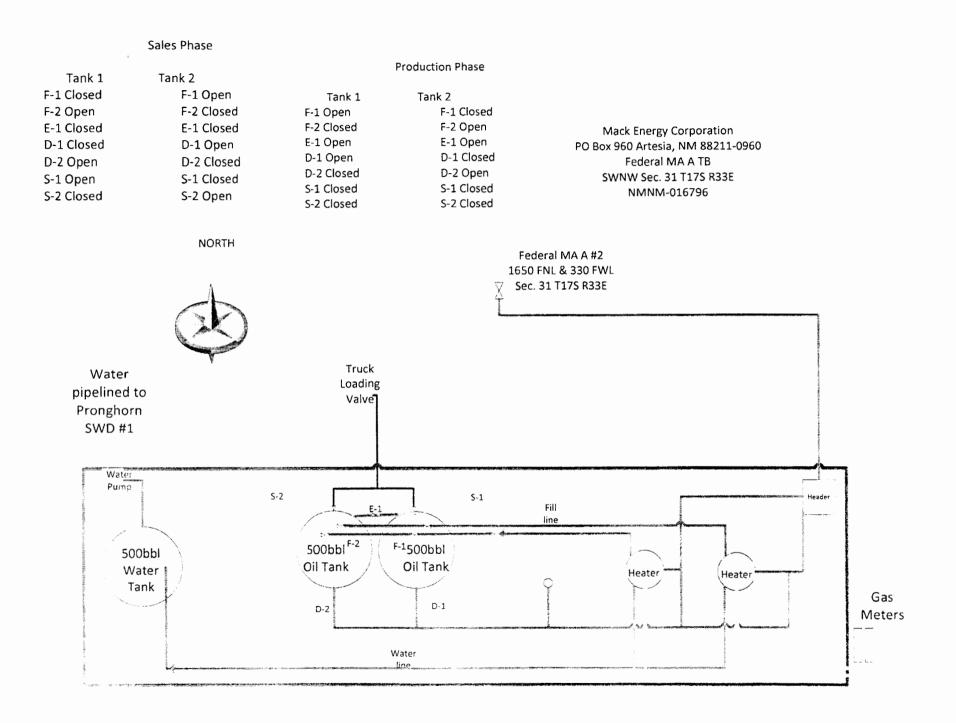

#### (E) ADDITIONAL INFORMATION (for all application types) Please attach sheets with the following information

A schematic diagram of facility, including legal location. (1)

A plat with lease boundaries showing all well and facility locations. Include lease numbers if Federal or State lands are involved. (2)

Mack Energy Corporation as operator respectfully requests administrative approval to surface commingle and measurement of production. It is requested that surface commingling of Corbin; Abo and Corbin; Delaware pools be approved for the following lease: Federal MA A (NMNM-016796) Sec. 31, T17S, R33E

The tank battery is located in the SW/4 NW/4, Sec. 31 T17S R33E. Proper allocation for production will be measured using periodic well tests. Mack Energy has made notification to all parties owning an interest in this lease, including the oil purchaser, of the intent to commingle. Interests in all pools on this lease are common.

Mack Energy is currently producing the Federal MA A #2 in the Corbin; Delaware at this TB and intend to send the Abo production from the #1 to this facility. At this time we are requesting approval to add the Abo to this production.