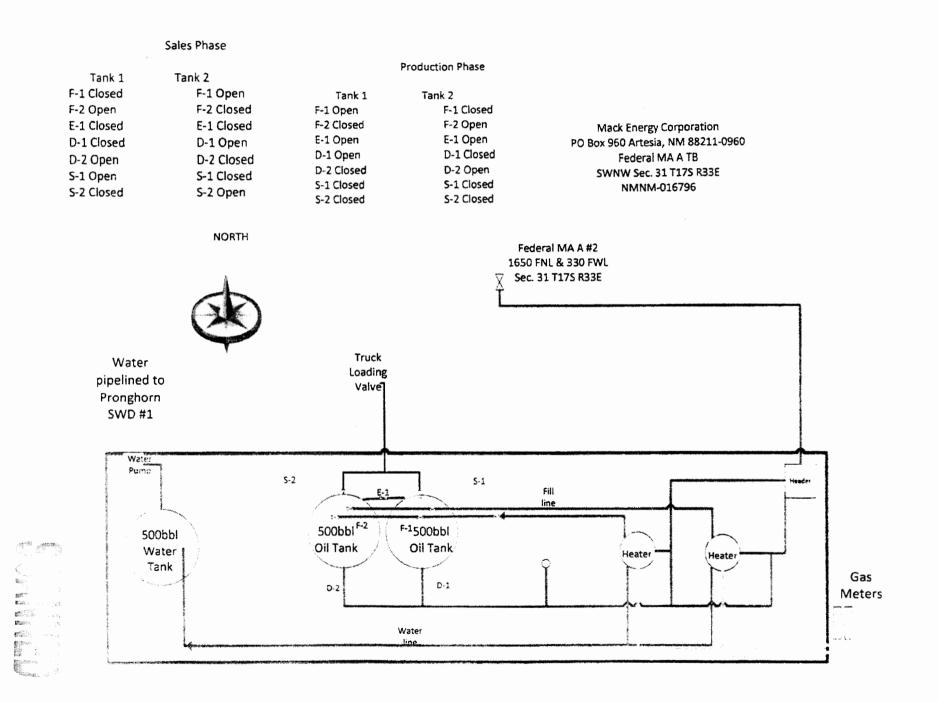

Mack Energy Corporation as operator respectfully requests administrative approval to surface commingle and measurement of production. It is requested that surface commingling of Corbin; Abo and Corbin; Delaware pools be approved for the following lease: Federal MA A (NMNM-016796) Sec. 31, T17S, R33E

The tank battery is located in the SW/4 NW/4, Sec. 31 T17S R33E. Proper allocation for production will be measured using periodic well tests. Mack Energy has made notification to all parties owning an interest in this lease, including the oil purchaser, of the intent to commingle. Interests in all pools on this lease are common.

Mack Energy is currently producing the Federal MA A #2 in the Corbin; Delaware at this TB and intend to send the Abo production from the #1 to this facility. At this time we are requesting approval to add the Abo to this production.

Mack Energy Corporation respectfully requests approval to surface commingle production in our Federal MA-A Lease (NMNM-016796). The Federal MA-A #1 produces from the Abo formation and the Federal MA-A #2 produces from the San Andres formation. Production will be commingled at the Federal MA-A #2 Tank Battery. Allocation for the oil and gas will be done using periodic well tests at the Tank Battery.