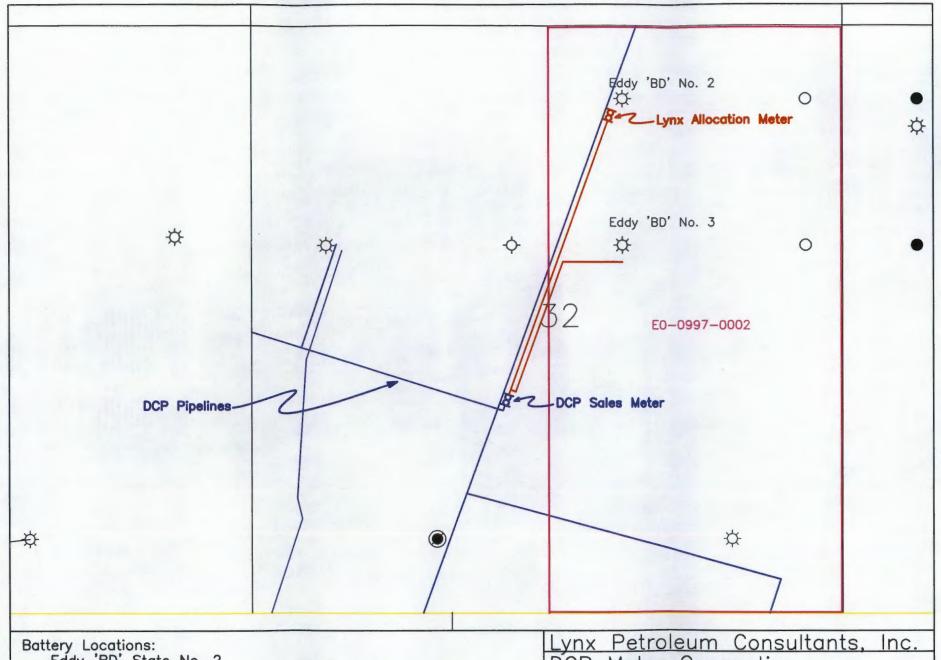

Eddy 'BD' State No. 2
660' FNL & 1980' FEL Section 32, T-20S, R-30E
Eddy 'BD' State No. 3
1980' FNL & 1980' FEL Section 32, T-20S, R-30E
Meter Location:
2100' FSL & 2280' FWL Section 32, T-20S, R-30E

Lynx Petroleum Consultants, Inc.
DCP Meter Connection

### Gentlemen:

Lynx Petroleum Consultants, Inc. is applying to the New Mexico Oil Conservation Division for authority to surface commingle gas produced from the Eddy 'BD' State well numbers 2 and 3 into a single DCP sales meter. The Eddy 'BD' State number 2 currently produces gas from the Golden Lane Morrow, pool code 77560. The number 3 well is producing from the Wildcat Wolfcamp, pool code 97963.

The reason for this proposed change in operation is that the number 2 wellbore will no longer produce reliably into the high pressure (500 psig) Enterprise gas connection. The number 3 wellbore is connected to a DCP line where pressures are substantially lower at around 150 psig. Economics favor a connection into the low pressure line rather than the installation of compression. The current orifice check meter located at the number 2 tank battery will be now be utilized as an allocation meter and all gas produced from the number 2 well will be continuously measured. Ownership of the interests in both wellbores is common.

The reason for this proposed change in operation is that the number 2 wellbore will no longer produce reliably into the high pressure (500 psig) Enterprise gas connection. The number 3 wellbore is connected to a DCP line where pressures are substantially lower at around 150 psig. Economics favor a connection into the low pressure line rather than the installation of compression. The current orifice check meter located at the number 2 tank battery will be now be utilized as an allocation meter and all gas produced from the number 2 well will be continuously measured. **NOTE:** The ownership of all interests, royalty, over-riding royalty, and working in both wellbores is common.