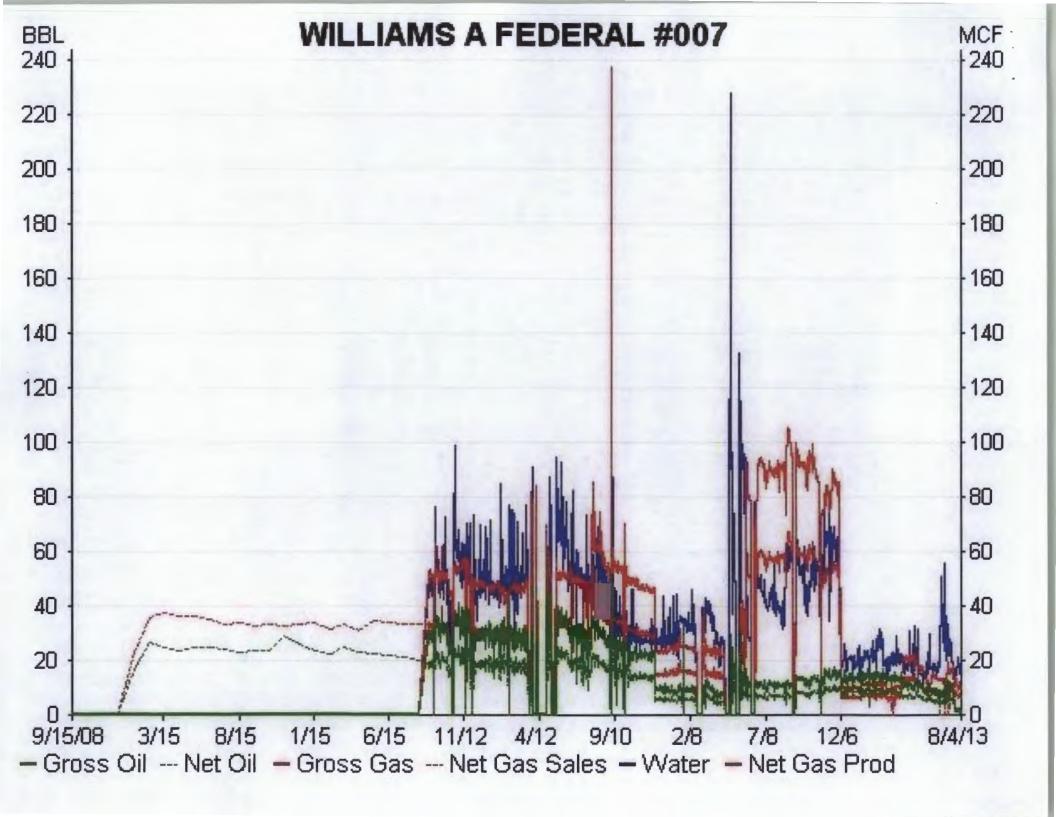

**RE: C-107A TO COMMINGLE TWO POOLS** 

WILLIAMS A FEDERAL #7- API#: 30-015-36512

Unit Letter "K" Section 29 T17S R28E

**Eddy County, New Mexico** 

Dear Mr. Goetze.

The referenced oil well was completed on January 8, 2009 in the Artesia, Glorieta-Yeso (96830). LRE has applied for approval to open a new upper pool, the Red Lake, Queen-Grayburg-San Andres (51300). See the attached NOI C-103. We would like to commingle the two pools after recompletion operations are complete. Interests in these two pools are identical. A commingle application has also been submitted to the BLM.

LRE is requesting approval to commingle the two pools upon completion of rig operations to complete the well in the upper pool. The production allocations will be calculated by subtracting the current (Yeso) production of 2 BOPD and 12 MCF/D from the total well production after about two months of commingled production. We plan to submit these calculations and the resulting allocations to the district office after the well has been on line for about 2 months.