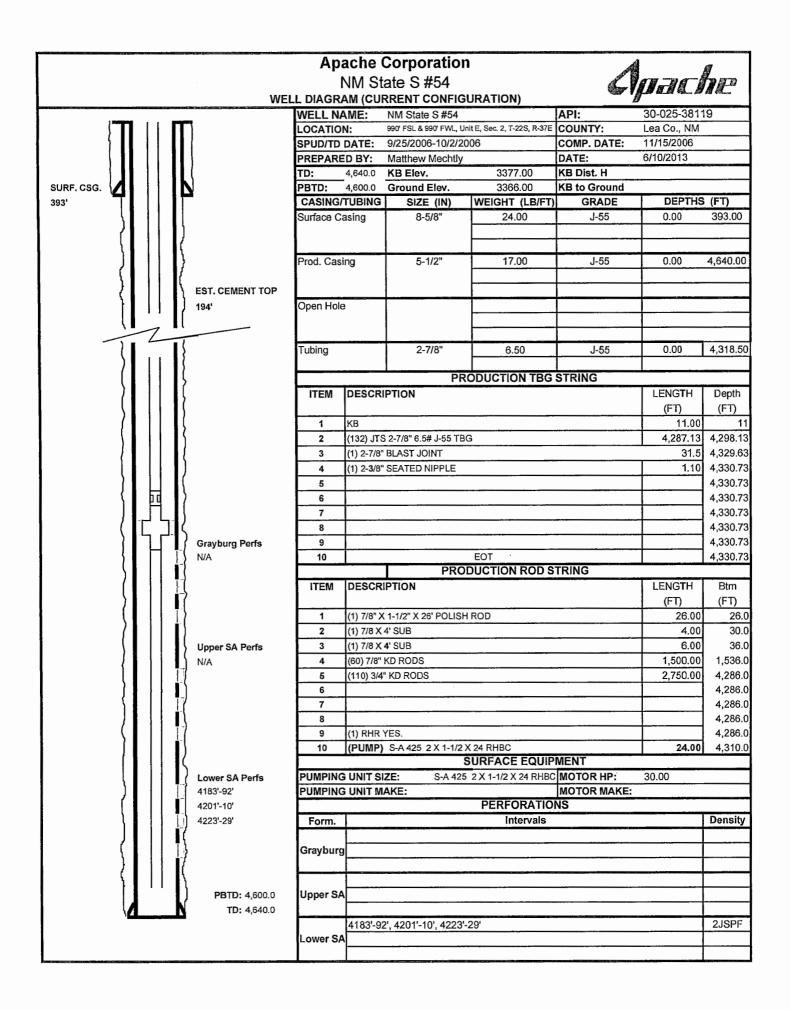

# **APPLICATION FOR DOWNHOLE COMMINGLING**

| Apache Corporation                                                                                                                                                                       |                                     | 3                        | 03 Vetera   | ins Airpark | Lane Suite | e 300 | 0 Midland TX    | 79705       |       |
|------------------------------------------------------------------------------------------------------------------------------------------------------------------------------------------|-------------------------------------|--------------------------|-------------|-------------|------------|-------|-----------------|-------------|-------|
| Operator                                                                                                                                                                                 |                                     | Ac                       | dress       |             | A          |       |                 |             |       |
| New Mexico S State                                                                                                                                                                       | 054                                 | М                        | 2           | 22S         | 37E        |       |                 | Lea         |       |
| Lease                                                                                                                                                                                    | Well No.                            | Unit Letter              | -Section-To | wnship-Ran  | ge         |       | (               | County      |       |
| OGRID No873 Property Co                                                                                                                                                                  | de 34816                            | API No. <u>30-02</u>     | 5-38119     | I           | Lease Type | :     | Federal _X      | State       | Fee   |
| DATA ELEMENT                                                                                                                                                                             | UPPEF                               | R ZONE                   | INT         | ERMEDI      | ATE ZON    | E     | LOWE            | R ZONE      | 2     |
| Pool Name                                                                                                                                                                                | Penrose Ske                         | elly; Grayburg           |             |             |            |       | Eunice; San     | Andres,     | Şouth |
| Pool Code                                                                                                                                                                                | 50                                  | 350                      |             |             |            |       | 24              | 170         |       |
| Top and Bottom of Pay Section<br>(Perforated or Open-Hole Interval)                                                                                                                      | 3636'-3829                          | 9' (Est Perf) 🗸          |             |             |            |       | 4183'-422       | :9' (Act Pe | ərf)  |
| Method of Production<br>(Flowing or Artificial Lift)                                                                                                                                     | Artific                             | cial Lift                |             |             |            |       | Artifi          | cial Lift   |       |
| Bottomhole Pressure<br>(Note: Pressure data will not be required if the bottom<br>perforation in the lower zone is within 150% of the<br>depth of the top perforation in the upper zone) | N                                   |                          |             | 7           |            |       |                 | NA          |       |
| Oil Gravity or Gas BTU<br>(Degree API or Gas BTU)                                                                                                                                        | 34.8                                | 3 API                    |             |             |            |       | 33.             | 7 API       |       |
| Producing, Shut-In or<br>New Zone                                                                                                                                                        | New                                 | Zone                     |             |             |            |       | Pro             | ducing      |       |
| Date and Oil/Gas/Water Rates of<br>Last Production.<br>(Note: For new zones with no production history,                                                                                  | Date: Calcula                       | ite                      | Date:       |             |            |       | Date: Various   |             |       |
| applicant shall be required to attach production<br>estimates and supporting data.)                                                                                                      | Using<br>Rates: Subtract<br>Knowing | tion Method<br>g SA Prod | Rates:      |             |            |       | Rates: See Atta | ached Test  | ts    |
| Fixed Allocation Percentage<br>(Note: If allocation is based upon something other                                                                                                        | Oil                                 | Gas                      | Oil         |             | Gas        |       | Oil             | Gas         | ,     |
| than current or past production, supporting data or<br>explanation will be required.)                                                                                                    | 52 %                                | 50 %                     |             | %           |            | %     | 48 %            |             | 50 %  |