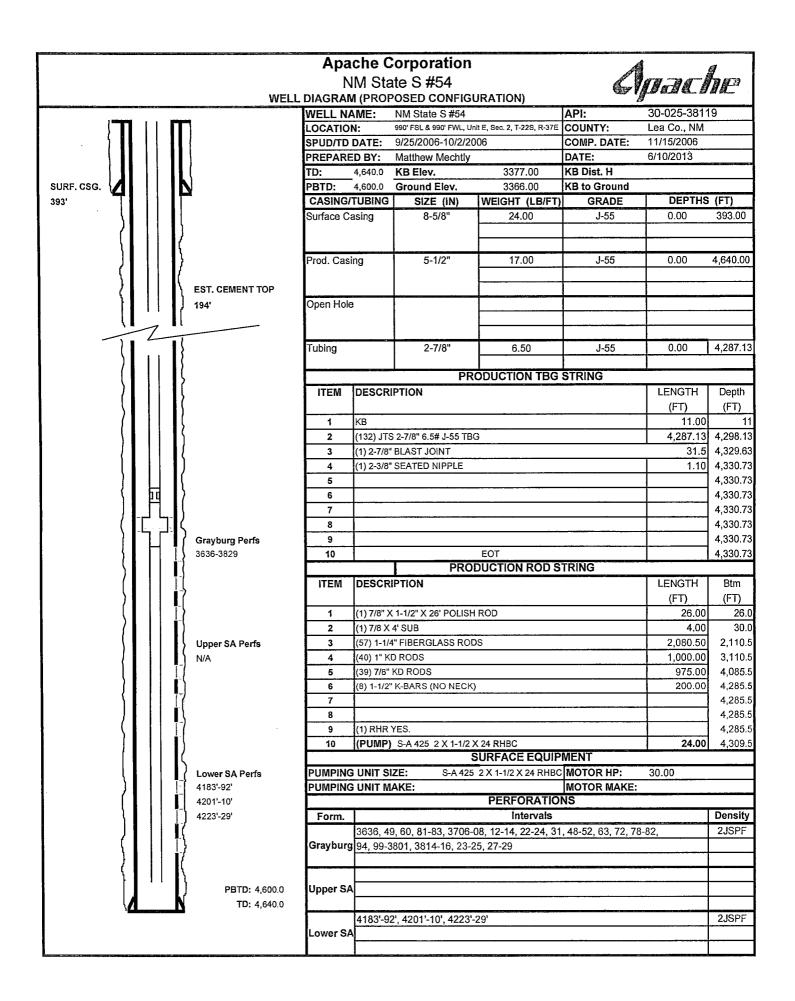

Apache intends to recomplete to the Grayburg and downhole commingle with the San Andres per the attached procedure. Offset data from the NM S State Lease was used in determining the attached allocation, which is the same allocation used for all other wells on the Lease. Well tests for these other wells are attached, along with current well tests of the #54 from the San Andres.

# **APPLICATION FOR DOWNHOLE COMMINGLING**

| Apache Corporation                                                                                                                                                                       |                                     | 3                        | 03 Vetera   | ins Airpark | Lane Suite | e 300 | 0 Midland TX    | 79705       |       |
|------------------------------------------------------------------------------------------------------------------------------------------------------------------------------------------|-------------------------------------|--------------------------|-------------|-------------|------------|-------|-----------------|-------------|-------|
| Operator                                                                                                                                                                                 |                                     | Ac                       | dress       |             | A          |       |                 |             |       |
| New Mexico S State                                                                                                                                                                       | 054                                 | М                        | 2           | 22S         | 37E        |       |                 | Lea         |       |
| Lease                                                                                                                                                                                    | Well No.                            | Unit Letter              | -Section-To | wnship-Ran  | ge         |       | (               | County      |       |
| OGRID No873 Property Co                                                                                                                                                                  | de 34816                            | API No. <u>30-02</u>     | 5-38119     | I           | Lease Type | :     | Federal _X      | State       | Fee   |
| DATA ELEMENT                                                                                                                                                                             | UPPEF                               | R ZONE                   | INT         | ERMEDI      | ATE ZON    | E     | LOWE            | R ZONE      | 2     |
| Pool Name                                                                                                                                                                                | Penrose Ske                         | elly; Grayburg           |             |             |            |       | Eunice; San     | Andres,     | Şouth |
| Pool Code                                                                                                                                                                                | 50                                  | 350                      |             |             |            |       | 24              | 170         |       |
| Top and Bottom of Pay Section<br>(Perforated or Open-Hole Interval)                                                                                                                      | 3636'-3829                          | 9' (Est Perf) 🗸          |             |             |            |       | 4183'-422       | :9' (Act Pe | ərf)  |
| Method of Production<br>(Flowing or Artificial Lift)                                                                                                                                     | Artific                             | cial Lift                |             |             |            |       | Artifi          | cial Lift   |       |
| Bottomhole Pressure<br>(Note: Pressure data will not be required if the bottom<br>perforation in the lower zone is within 150% of the<br>depth of the top perforation in the upper zone) | N                                   |                          |             | 7           |            |       |                 | NA          |       |
| Oil Gravity or Gas BTU<br>(Degree API or Gas BTU)                                                                                                                                        | 34.8                                | 3 API                    |             |             |            |       | 33.             | 7 API       |       |
| Producing, Shut-In or<br>New Zone                                                                                                                                                        | New                                 | Zone                     |             |             |            |       | Pro             | ducing      |       |
| Date and Oil/Gas/Water Rates of<br>Last Production.<br>(Note: For new zones with no production history,                                                                                  | Date: Calcula                       | ite                      | Date:       |             |            |       | Date: Various   |             |       |
| applicant shall be required to attach production<br>estimates and supporting data.)                                                                                                      | Using<br>Rates: Subtract<br>Knowing | tion Method<br>g SA Prod | Rates:      |             |            |       | Rates: See Atta | ached Test  | ts    |
| Fixed Allocation Percentage<br>(Note: If allocation is based upon something other                                                                                                        | Oil                                 | Gas                      | Oil         |             | Gas        |       | Oil             | Gas         | ,     |
| than current or past production, supporting data or<br>explanation will be required.)                                                                                                    | 52 %                                | 50 %                     |             | %           |            | %     | 48 %            |             | 50 %  |