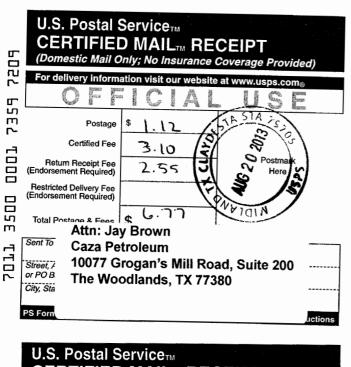

Caza Petroleum 10077 Grogan's Mill Road, Suite 200 The Woodlands, TX 77380 Attn: Jay Brown

Chevron U.S.A. Inc. - ORR 1400 Smith Street Houston, TX 77002 Attn: Mr. Tommy Morris

New Mexico State Land Office -Royalty P.O. Box 1148 Santa Fe, NM 87504-1148 Attn: Mr. Pete Martinez Units and Commingling