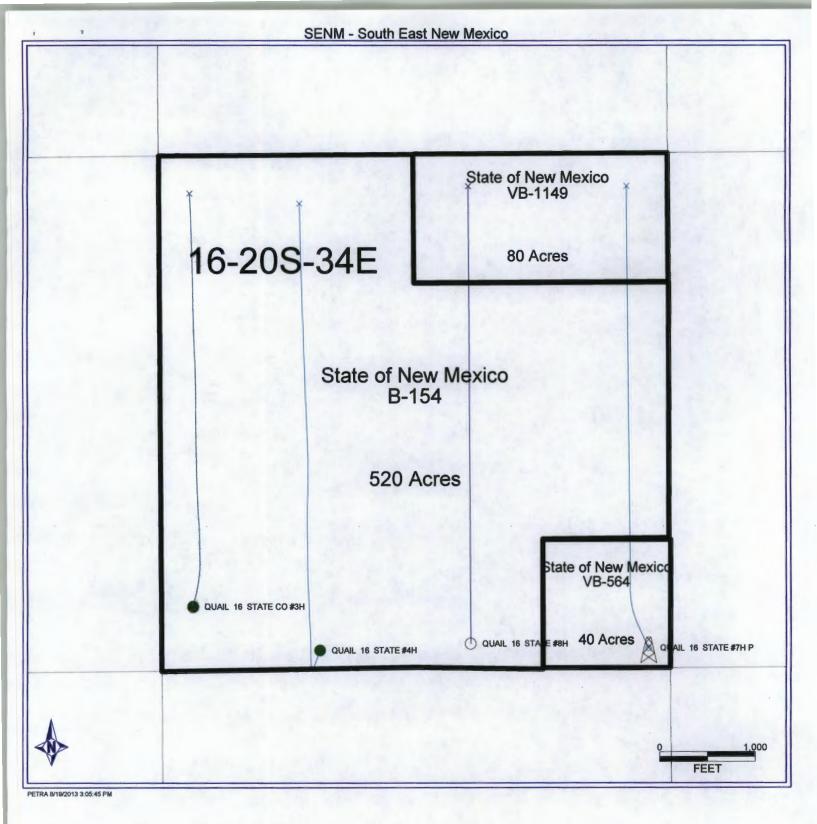

#### **Lease**

Quail "16" State

## **Well Identification Information**

Quail "16" State No. 3H

| <u>API</u><br><u>Number</u> | <u>Lease</u><br><u>Number</u> | <u>Unit</u><br><u>Letter</u> | Section | <u>Township</u> | Range | County |
|-----------------------------|-------------------------------|------------------------------|---------|-----------------|-------|--------|
| 30 A2-025-40361             | B-154                         | M                            | 16      | 20S             | 34E   | Lea    |

### Footages from lease lines

660' FSL & 300' FWL

## **Bottom Hole Location**

Unit Letter – D, 381' FNL & 379' FWL

Prod 2013 29 B/P

## **Well Identification Information**

Quail "16" State No. 4H

| <u>API</u><br>Number | <u>Lease</u><br><u>Number</u> | <u>Unit</u><br><u>Letter</u> | Section | Township | Range | County |
|----------------------|-------------------------------|------------------------------|---------|----------|-------|--------|
| 30-025-40531         | B-154                         | N                            | 16      | 20S      | 34E   | Lea    |

## Footages from lease lines

200' FSL & 1650' FWL

### **Bottom Hole Location**

Unit Letter - C, 336' FNL & 1601' FWL

### **Well Identification Information**

Quail "16" State No. 7H

| <u>API</u><br><u>Number</u> | <u>Lease</u><br><u>Number</u> | <u>Unit</u><br><u>Letter</u> | Section | Township | Range | County |
|-----------------------------|-------------------------------|------------------------------|---------|----------|-------|--------|
| 30-025-40942                | VB-1149                       | P                            | 16      | 20S      | 34E   | Lea    |

#### Footages from lease lines

200' FSL & 225' FEL

### **Proposed Bottom Hole Location**

Unit Letter - A, 330' FNL & 330' FEL

Production 709 BOPD

## Well Identification Information

Quail "16" State No. 8H

| <u>API</u><br><u>Number</u> | <u>Lease</u><br><u>Number</u> | <u>Unit</u><br><u>Letter</u> | Section | Township | Range | County |
|-----------------------------|-------------------------------|------------------------------|---------|----------|-------|--------|
| N/A                         | VB-1149                       | O                            | 16      | 20S      | 34E   | Lea    |

## Footages from lease lines

262' FSL & 2080' FEL

## **Proposed Bottom Hole Location**

330' FNL & 2080' FEL

The battery is located at the Mot reporting production.