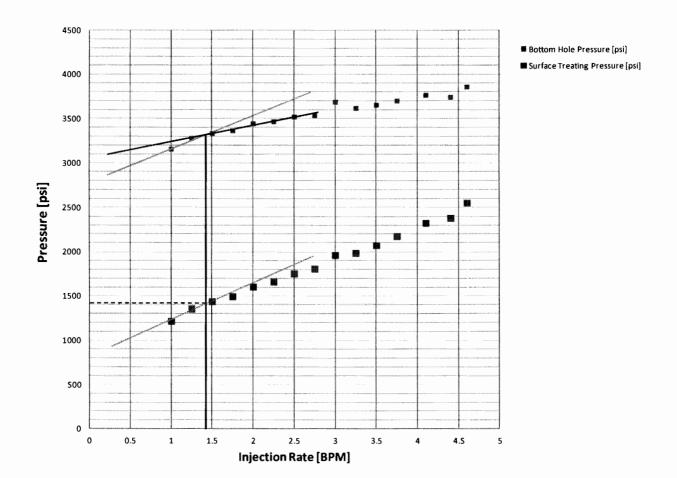

### Cal-mon #5 (SWD-516)

The data points for the surface treating pressure appear not to show a clear indication for the FPP. Therefore, we can identify an FPP using the Bottom Hole Pressure at 3300 psi. A BHP of 3300 psi corresponds to an FPP of 1400 psi (surface treating pressure). Based on an FPP of 1400 psi we would like to request an increase in the injection pressure to 1350 psi.

## Data used to create the plot (Results from the Step Rate Test):

| Rate [bbls/min] | Tubing Head Pressure [psi] |  |
|-----------------|----------------------------|--|
| 1.00            | 1218                       |  |
| 1.25            | 1356                       |  |
| 1.50            | 1438                       |  |
| 1.75            | 1495                       |  |
| 2.00            | 1604                       |  |
| 2.25            | 1660                       |  |
| 2.50            | 1753                       |  |
| 2.75            | 1808                       |  |
| 3.00            | 1962                       |  |
| 3.25            | 1986                       |  |
| 3.50            | 2075                       |  |
| 3.75            | 2178                       |  |
| 4.10            | 2327                       |  |
| 4.40            | 2383                       |  |
| 4.60            | 2554                       |  |

Figure 1: Cal-Mon #5 Well Schematic.

On 06/18/2013 a planned step rate test was performed on the Cal-Mon #5 to identify the formation parting pressure, thus determining a maximum allowable injection pressure. The well was back flowed for 4hrs, then shut-in for an additional 12 hrs to ensure the accurate testing results. The step-rate test was then conducted at the below rates utilizing 2% KCL water and a mobile pump truck. Pump rates were maintained for 15 minutes or until we achieved a stablized injection pressure.

Table 1: Cal-mon #5 SWD Step Rate test data.

A clear indication of the formation parting pressure was not observed during the step-rate test. A conservative approach was taken in regards to injection rates in order to eliminate the possiblility of fracture propagation into a non-disposal zone. It is important to note that a historical step rate test (dated 1993) also did not observe a formation parting pressure. Although they did not observe a formation parting pressure the NMOCD was still able to permit a maximum permitted injection pressure increase based on the maximum surface treating pressure obtained during the test.