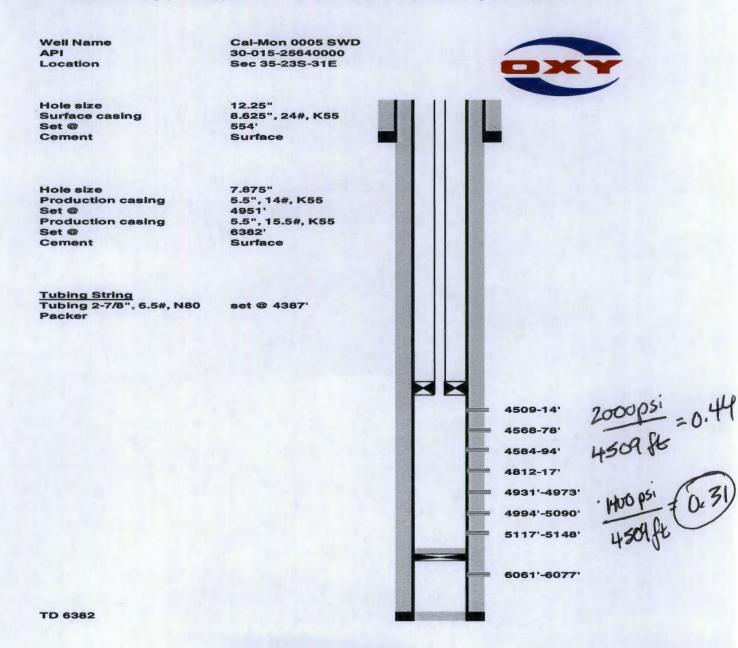

Well Name: Cal-Mon #5
API#: 30-015-25640
1980 FNL 1980 FEL Ut G Sec 35 T23S R31
Administrative Order SWD-516 5/18/93 - IPI 12/17/93 - 998#

The SWD well is completed in the Bell Canyon & Upper Cherry Canyon (4509–5148') with 2.875" Duoline tubing (2.25" ID) set at a depth of 4387'. Please see Figure 1 below:

Figure 1: Cal-Mon #5 Well Schematic.

On 06/18/2013 a planned step rate test was performed on the Cal-Mon #5 to identify the formation parting pressure, thus determining a maximum allowable injection pressure. The well was back flowed for 4hrs, then shut-in for an additional 12 hrs to ensure the accurate testing results. The step-rate test was then conducted at the below rates utilizing 2% KCL water and a mobile pump truck. Pump rates were maintained for 15 minutes or until we achieved a stablized injection pressure.