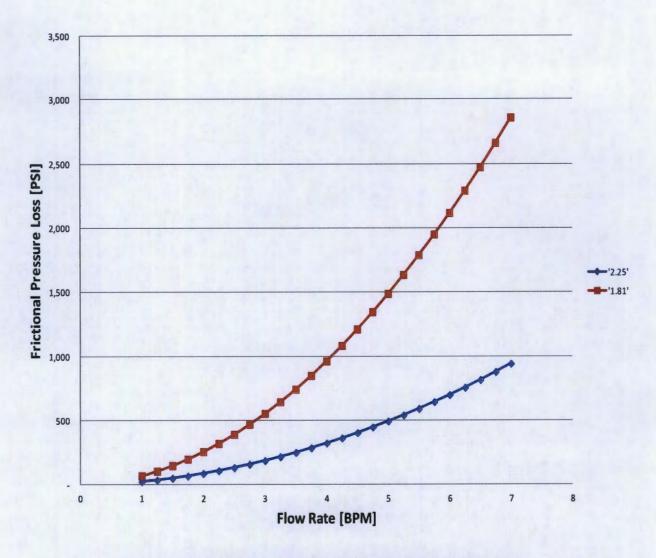

Additionaly, an analysis was conducted to observe the pressure loss due to friction in two small diameter sized tubings. The results from the pressure drop due to friction in a 2-3/8" & 2-7/8" tubing is significant enough to prevent the bottom hole pressure from ever reaching the formation parting pressure. The friction loss results are show in figure 2 & figure 3 below.

The calculated flowing bottom hole pressure during the test was found to have never exceeded 3859 psi with a surface treating pressure of 2554 psi. Figures 2 & 3 illustrate the results of a high pressure drop in the small ID tubing as a result of friction. The requested 2000 psi surface injection pressure represents an equivalent bottom hole pressure well below the maximum data data pressure obtained during the test.

Figure 2: Surface Treating Pressure & Calculated Bottom Hole Pressure versus injection rate.

Figure 3: Frictional Pressure Loss comparison in a tubing ID of 2.25" versus 1.81".

Please advise if any additional data is required in order to make a ruling of the proposed increase in permitted injection pressure.