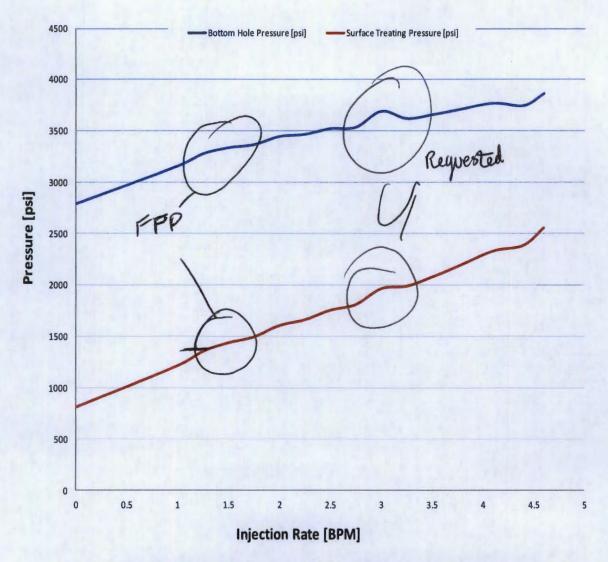

Additionaly, an analysis was conducted to observe the pressure loss due to friction in two small diameter sized tubings. The results from the pressure drop due to friction in a 2-3/8" & 2-7/8" tubing is significant enough to prevent the bottom hole pressure from ever reaching the formation parting pressure. The friction loss results are show in figure 2 & figure 3 below.

The calculated flowing bottom hole pressure during the test was found to have never exceeded 3859 psi with a surface treating pressure of 2554 psi. Figures 2 & 3 illustrate the results of a high pressure drop in the small ID tubing as a result of friction. The requested 2000 psi surface injection pressure represents an equivalent bottom hole pressure well below the maximum data data pressure obtained during the test.

Figure 2: Surface Treating Pressure & Calculated Bottom Hole Pressure versus injection rate.

Figure 3: Frictional Pressure Loss comparison in a tubing ID of 2.25" versus 1.81".

Please advise if any additional data is required in order to make a ruling of the proposed increase in permitted injection pressure.