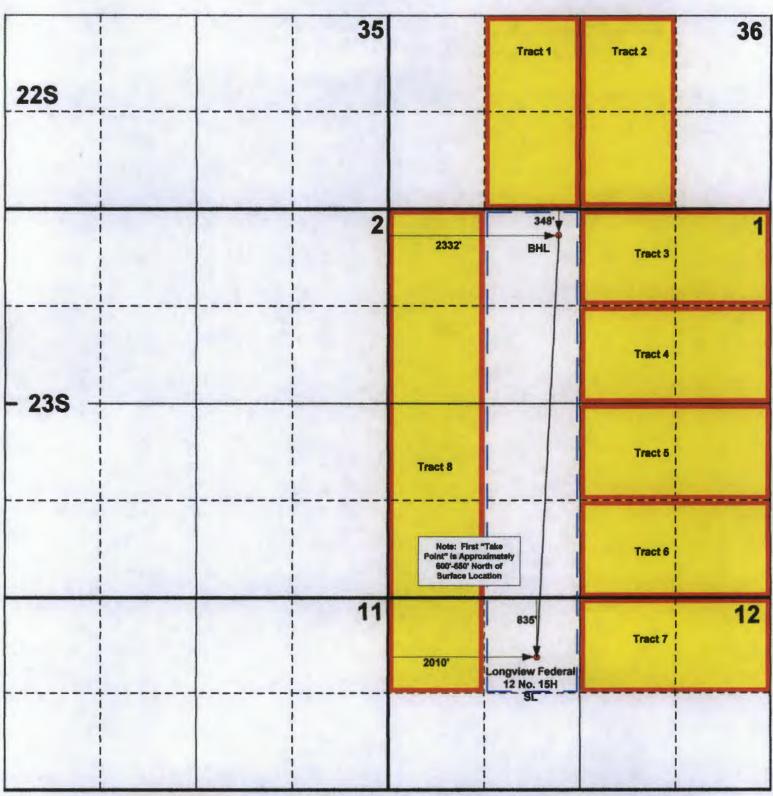

Longview Federal 12 Well No. 15H

API No. (30-015-41092)

Surface Location: 835' FNL & 2010' FWL (Unit C) Section 12, T-23S, R-28E

BHL: 348' FNL & 2332' FWL (Unit C) Section 1, T-23S, R-28E

First Take Point: 235' FNL & 2010' FWL (Unit C) Section 12-T-23S, R-28E

The Longview Federal 12 Well No. 15H will be dedicated to a 200-acre non-standard spacing and proration unit ("project area") comprising the NE/4 NW/4 of Section 12 and the E/2 W/2 of Section 1, both in Township 23 South, Range 28 East, NMPM, Eddy County, New Mexico. There are currently no other existing Bone Spring producing wells within the project area.

The affected offset tracts are described as follows (See Attached Map):

Tract 1: E/2 SW/4 of Section 36-22S-28E. This tract is currently being developed in the South Culebra Bluff-Bone Spring Pool by RKI;

Tract 2: W/2 SE/4 of Section 36-22S-28E. This tract is currently being developed in the South Culebra Bluff-Bone Spring Pool by RKI;

Tract 3: N/2 NE/4 of Section 1-23S-28E. This tract is currently being developed in the South Culebra Bluff-Bone Spring Pool by RKI;

Tract 4: S/2 NE/4 of Section 1-23S-28E. This tract is currently being developed in the South Culebra Bluff-Bone Spring Pool by RKI;

Tract 5: N/2 SE/4 of Section 1-23S-28E. This tract is currently being developed in the South Culebra Bluff-Bone Spring Pool by RKI;

Tract 6: S/2 SE/4 of Section 1-23S-28E. This tract is currently being developed in the South Culebra Bluff-Bone Spring Pool by RKI;

Tract 7: N/2 NE/4 of Section 12-23S-28E. This tract is currently being developed in the South Culebra Bluff-Bone Spring Pool by RKI; and

Tract 8: NW/4 NW/4 of Section 12 and W/2 W/2 of Section 1, both in T-23S, R-28E. This tract will be developed in the South Culebra Bluff-Bone Spring Pool by RKI.

Please note that RKI owns 100% of the working interest within each of the affected offset units as described above. Consequently, notice of this application is not required to any party.

Attached is a plat showing the proposed well, surface, first take point and bottomhole locations, proposed project area and affected offset tracts. Also attached is a Form C-102.

In summary, approval of the application will provide RKI the opportunity to recover additional oil and gas reserves from the South Culebra Bluff-Bone Spring Pool underlying the NE/4 NW/4 of Section 12 and the E/2 W/2 of Section 1 that may otherwise not be recovered, thereby preventing waste, and will not violate correlative rights.