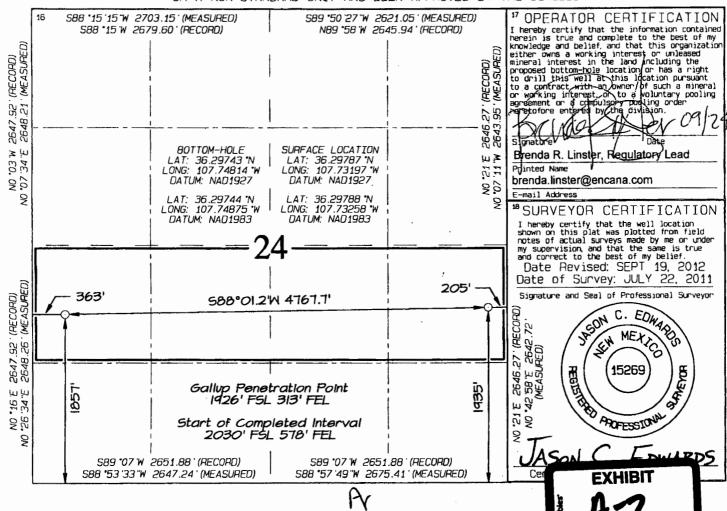

Enclosed as **Exhibit A-1** is the original C-102 reflecting the proposed project area for the Escrito I24-2409 01H horizontal well as the S/2 of Section 24 for the Bisti Lower-Gallup Pool. **Exhibit A-2** is the as-drilled C-102 filed in September of 2012 reflecting the project area as the N/2S/2 of Section 24 for the Bisti Lower-Gallup Pool. Encana has recently discovered that this well should be located in the Basin Mancos Gas Pool and provides at **Exhibit A-3** an amended, as-drilled C-102 reflecting the proper pool and the proper project area as the S/2 of Section 24. The change in the pool designation for this well results in the completed interval for this well encroaching on the spacing units—to the West, Northwest, Northeast, and East of the S/2 of Section 24 since the Basin Mancos Gas Pool requires 660 foot setbacks. Rules 19.15.15.13(B) and 19.15.4.12(A)2 NMAC allow the director to grant an exception to the well location requirements so long as no affected party, as defined in the Division Rules, objects to the application.

State of New Mexico Energy, Minerals & Natural Resources Department

OIL CONSERVATION DIVISION 1220 South St. Francis Drive Santa Fe, NM 87505

AMENDED REPORT

Form C-102

Revised August 1, 2011

Appropriate District Office

Submit one copy to

As-Drilled

RCVD SEP 26'12 OIL CONS. DIU

|                | WELL | LOCATION   | AND  | ACREAGE     | DEDICAT  | TION PLAT | 111-11-11    |
|----------------|------|------------|------|-------------|----------|-----------|--------------|
| ¹API Numbe     | r    | *Popl Code |      |             |          | Pool Name |              |
| 30-045-35322   |      | 5890       |      |             | BISTI    | LOWER -   | GALLUP       |
| 'Property Code |      |            | 5Pr  | operty Name |          |           | *Well Number |
| 39049          |      | Ε          | SCRI | TO I24-240  | )9       |           | 01H          |
| 'OGRID No.     |      |            | *Dpt | erator Name |          |           | *Elevation   |
| 282327         |      | ENCANA     | OIL  | & GAS (US   | SA) INC. |           | 6880 '       |

CONFIDENTIAL

| <sup>10</sup> Surface Location                               |                               |         |          |        |         |                               |                                  |                         |                |          |
|--------------------------------------------------------------|-------------------------------|---------|----------|--------|---------|-------------------------------|----------------------------------|-------------------------|----------------|----------|
| 18/                                                          | UL or lot no.                 | Section | Township | Range  | Lot Idn | Feet from the                 | North/South line                 | Feet from the           | East/West line | County   |
| WAR                                                          | I                             | 24      | 24N      | 9W     |         | 1935                          | SOUTH                            | 205                     | EAST           | SAN JUAN |
| <sup>11</sup> Bottom Hole Location If Different From Surface |                               |         |          |        |         |                               |                                  |                         |                |          |
| 1                                                            | UL or lot no.                 | Section | Township | Range  | Lot Idn | Feet from the                 | North/South line                 | Feet from the           | East/West line | County   |
|                                                              | L                             | 24      | 24N      | 9W     |         | 1857                          | SOUTH                            | 363                     | WEST           | SAN JUAN |
|                                                              | <sup>12</sup> Dedicated Acres |         | Acres    | - (N/2 | 5/2)    | <sup>13</sup> Joint or Infill | <sup>14</sup> Consolidation Code | <sup>15</sup> Onder No. |                |          |