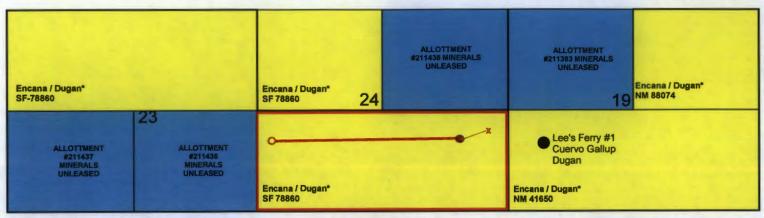

Enclosed as **Exhibit B** is a land map showing the operators of existing Basin Mancos and Cuervo Gallup wells, leases, and working interest in the spacing units to the West, Northwest, Northeast and East of the S/2 of Section 24.

### Exhibit B

R 08 W

Encana Oil & Gas (USA) Inc.

Application for Exception to Rule 4 (a)

Non-Standard Location

Basin Mancos Gas Pool

Escrito I24 2409 01H

San Juan County, NM