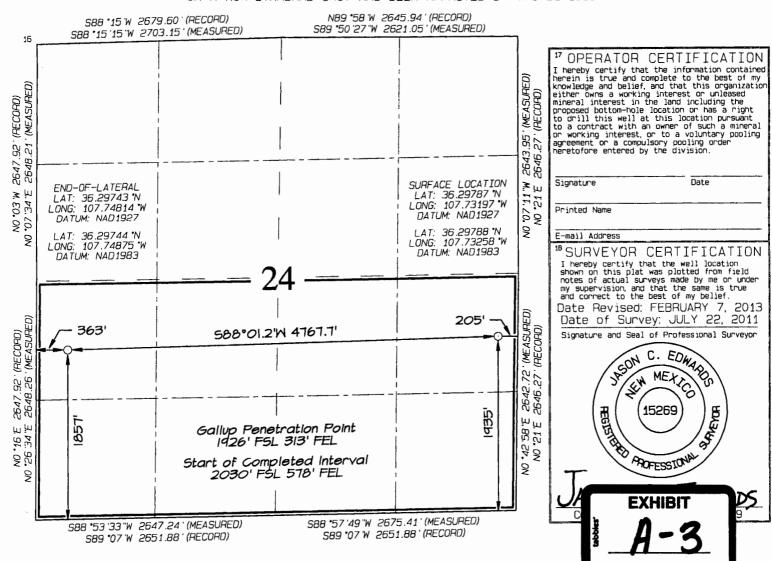

Enclosed as **Exhibit A-1** is the original C-102 reflecting the proposed project area for the Escrito I24-2409 01H horizontal well as the S/2 of Section 24 for the Bisti Lower-Gallup Pool. **Exhibit A-2** is the as-drilled C-102 filed in September of 2012 reflecting the project area as the N/2S/2 of Section 24 for the Bisti Lower-Gallup Pool. Encana has recently discovered that this well should be located in the Basin Mancos Gas Pool and provides at **Exhibit A-3** an amended, as-drilled C-102 reflecting the proper pool and the proper project area as the S/2 of Section 24. The change in the pool designation for this well results in the completed interval for this well encroaching on the spacing units—to the West, Northwest, Northeast, and East of the S/2 of Section 24 since the Basin Mancos Gas Pool requires 660 foot setbacks. Rules 19.15.15.13(B) and 19.15.4.12(A)2 NMAC allow the director to grant an exception to the well location requirements so long as no affected party, as defined in the Division Rules, objects to the application.

#### State of New Mexico Energy, Minerals & Natural Resources Department

Form C-102 Revised August 1, 2011

Submit one copy to Appropriate District Office

#### OIL CONSERVATION DIVISION 1220 South St. Francis Drive Santa Fe. NM 87505

| AMENDED  | DEDOD |
|----------|-------|
| AMEINDED | HEPUH |

#### WELL LOCATION AND ACREAGE DEDICATION PLAT

| 'API Number                   |                                                              |                           |       |         | - 1                   |                                  | Pool Nam<br>BASIN MAN   |                |              |  |  |
|-------------------------------|--------------------------------------------------------------|---------------------------|-------|---------|-----------------------|----------------------------------|-------------------------|----------------|--------------|--|--|
| *Property                     | Code                                                         |                           |       |         | Property              |                                  |                         | • 1            | *Well Number |  |  |
|                               |                                                              |                           |       |         | ESCRITO 1             | [24-2409                         |                         |                | 01H          |  |  |
| 'OGRID I                      | NO.                                                          |                           |       |         | *Operator             | Name                             |                         |                | *Elevation   |  |  |
| 28232                         | 7                                                            |                           |       | ENCA    | VA DIL & C            | SAS (USA) INC                    | <b>.</b>                |                | 6880 '       |  |  |
|                               |                                                              |                           |       |         | <sup>10</sup> Surface | Location                         |                         |                |              |  |  |
| UL or lot no.                 | Section                                                      | Township                  | Range | Lot Idn | Feet from the         | North/South line                 | Feet from the           | East/West line | County       |  |  |
| I                             | 24                                                           | 24N                       | 9W    |         | 1935 SOUTH 205 E      |                                  |                         | EAST           | SAN JUAN     |  |  |
|                               | <sup>11</sup> Bottom Hole Location If Different From Surface |                           |       |         |                       |                                  |                         |                |              |  |  |
| UL or lot no.                 | Section                                                      | Township                  | Range | Lot Idn | Feet from the         | North/South line                 | Feet from the           | East/West line | County       |  |  |
| L                             | 24                                                           | 24N                       | 9W    |         | 1857                  | SOUTH                            | 363                     | WEST           | SAN JUAN     |  |  |
| <sup>12</sup> Dedicated Acres | S                                                            | 320.0 <i>A</i><br>/2 Sect |       |         | 13 Joint or Infill    | <sup>14</sup> Consolidation Code | <sup>15</sup> Order No. |                |              |  |  |