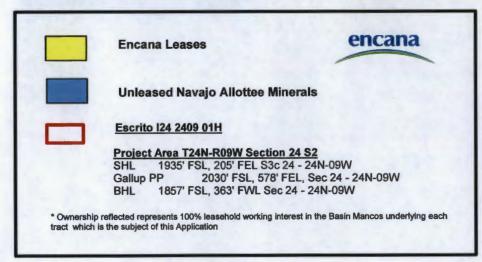

Enclosed as **Exhibit B** is a land map showing the operators of existing Basin Mancos and Cuervo Gallup wells, leases, and working interest in the spacing units to the West, Northwest, Northeast and East of the S/2 of Section 24.

### Exhibit B

R 08 W

Encana Oil & Gas (USA) Inc.

Application for Exception to Rule 4 (a)

Non-Standard Location

Basin Mancos Gas Pool

Escrito I24 2409 01H

San Juan County, NM