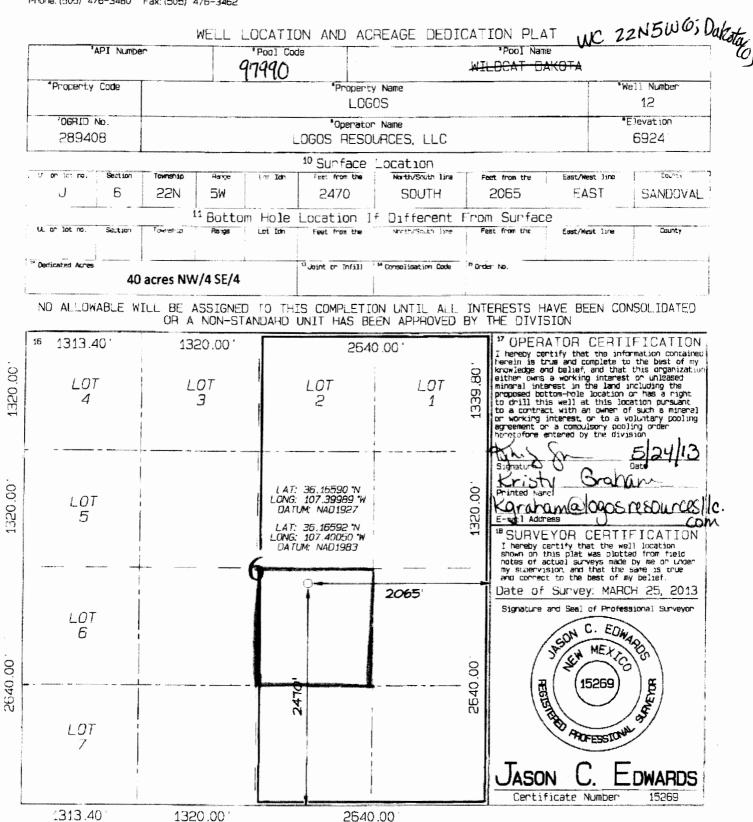

<u> 2013-067 - 1</u> Ð

September 30, 2013

Sent Via Overnight Mail

Attn: Mr. David Brooks. Oil Conservation Division 1220 South St. Francis Dr. Santa Fe, NM 87505

Re: Logos Operating, LLC **Request for Administrative Approval Unorthodox Well Location** Wildcat Gallup/Dakota – WC 22N5W6 Logos 12 **API No. – NOT YET GRANTED** 2470 FSL 2065 FEL (vertical) NW/4SE/4 Section 6, T22N, R5W Sandoval County, New Mexico

To whom it may concern:

On behalf of Logos Operating, LLC ("Logos") and pursuant to Division Rules pertaining to Wildcat Oil Wells we hereby notify you of our intent to produce the Logos  $\pi/2$ well on unorthodox well location for the to be located 2470' FNL and 2065' FEL of Section 6, T22N, R5W NMPM in Sandoval County. The NW/4SE/4 of Section 6 will be dedicated to the well.

The wildcat rules for oil wells provide that wells shall be drilled not closer than 330' to any quarter-quarter section boundary. The location proposed for this well is consequently unorthodox by approximately 150' to the SOUTH. The C-102 plat showing the proposed location for the well is attached hereto.

. . .

State of New Mexico Energy, Minerals & Natural Resources Department

OIL CONSERVATION DIVISION

1220 South St. Francis Drive

Santa Fe, NM 87505

Form C-102 Revised August 1, 2011

Submit one copy to Appropriate District Office

AMENDED REPORT