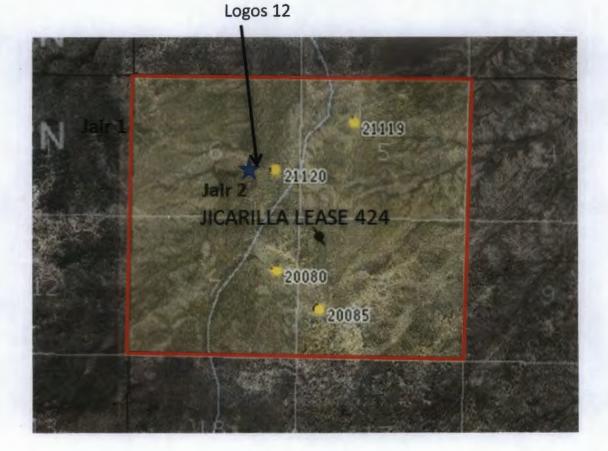

<u> 2013-067 - 1</u> Ð

September 30, 2013

Sent Via Overnight Mail

Attn: Mr. David Brooks. Oil Conservation Division 1220 South St. Francis Dr. Santa Fe, NM 87505

Re: Logos Operating, LLC **Request for Administrative Approval Unorthodox Well Location** Wildcat Gallup/Dakota – WC 22N5W6 Logos 12 **API No. – NOT YET GRANTED** 2470 FSL 2065 FEL (vertical) NW/4SE/4 Section 6, T22N, R5W Sandoval County, New Mexico

To whom it may concern:

On behalf of Logos Operating, LLC ("Logos") and pursuant to Division Rules pertaining to Wildcat Oil Wells we hereby notify you of our intent to produce the Logos  $\pi/2$ well on unorthodox well location for the to be located 2470' FNL and 2065' FEL of Section 6, T22N, R5W NMPM in Sandoval County. The NW/4SE/4 of Section 6 will be dedicated to the well.

The wildcat rules for oil wells provide that wells shall be drilled not closer than 330' to any quarter-quarter section boundary. The location proposed for this well is consequently unorthodox by approximately 150' to the SOUTH. The C-102 plat showing the proposed location for the well is attached hereto.

Please note that Logos Operating, LLC/ Logos Resources, LLC is the only operator and owner in the ALL of section 5-8, T22N, R5W, NMPM and therefore no notification is required to other owners or operators. The Jicarilla Apache Nation is the only royalty owner. This permit has been approved by the Jicarilla Apache Nation.