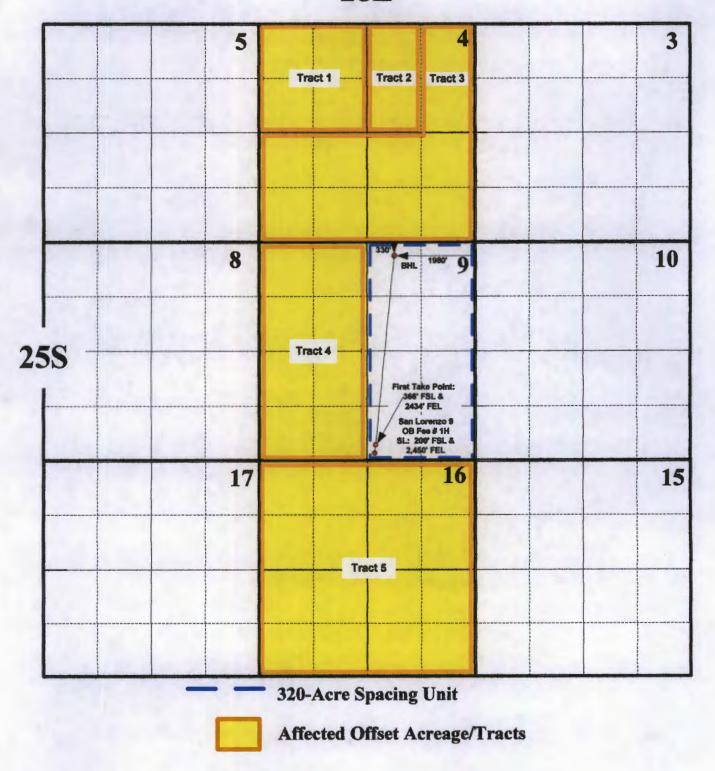

San Lorenzo 9 OB Fee No. 1H

API No. (N/A) 30-015-41304

Surface Location: 200' FSL & 2450' FEL (Unit O) First Take Point: 366' FSL & 2434' FEL (Unit O) Bottomhole Location: 330' FNL & 1980' FEL (Unit B)

Section 9, T-25 South, R-28 East, NMPM,

The San Lorenzo 9 OB Fee No. 1H will be dedicated to a standard 320-acre gas spacing and proration unit comprising the E/2 of Section 9. There are currently no other existing Wolfcamp producing wells within the proposed spacing unit.

The Wolfcamp completion interval at the beginning of the lateral will be located 366 feet from the South line and 2434 feet from the East line (Unit O) of Section 9, and the Wolfcamp completion interval at the terminus of the lateral will be located 330 feet from the North line and 1980 feet from the East line (Unit B) of Section 9 (See attached plat).

The unorthodox location is necessary in order to maximize the recovery of oil and gas reserves from the Wolfcamp formation underlying the E/2 of Section 9.

The affected offset acreage comprises all of Section 4, all of Section 16 and the W/2 of Section 9, T-25S, R-28E, which may be included, at some time, in standard 320-acre gas spacing and proration units in the Wolfcamp formation. There are currently no Wolfcamp producing wells within the affected offset acreage. The affected offset tracts are further described as follows:

- Tract No. 1: NW/4 of Section 4-25S-28E. The leasehold owner within this tract is Devon Energy Production Company, LP ("Devon");
- Tract No. 2: W/2 NE/4 of Section 4-25S-28E. The leasehold owners within this tract are Devon and COG Operating, LLC ("COG");
- Tract No. 3: E/2 NE/4 & S/2 of Section 4-25S-28E. The leasehold owner within this tract is Devon.
- Tract No. 4: W/2 of Section 9-25S-28E. The leasehold owners within this tract are Mewbourne Oil Company, McCombs Energy, Ltd. And Chevron USA, Inc.; and
- Tract No. 5: All of Section 16-25S-28E. The leasehold owners within this tract are COG and Concho Oil & Gas, LLC.

Attached is a map showing the surface location, first take point and bottomhole location for the San Lorenzo 9 OB Fee No. 1H. Also shown is the affected offset acreage. Also attached is a notice list and notice letter.