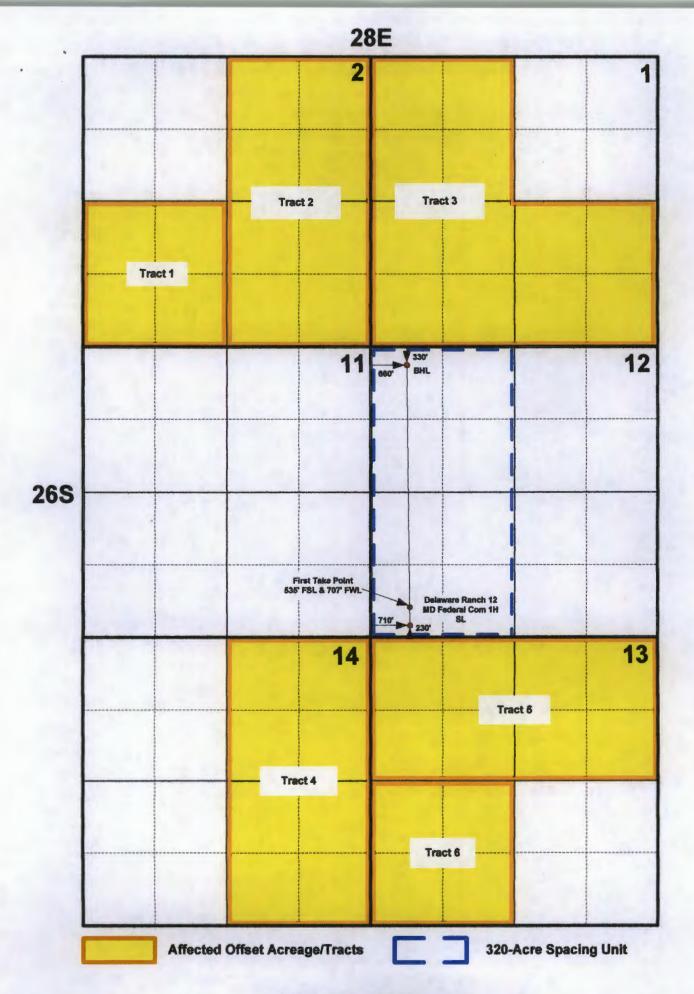

API No. (N/A)

Surface Location: 230' FSL & 710' FWL (Unit M)
First Take Point: 535' FSL & 707' FWL (Unit M)
Bottomhole Location: 330' FNL & 660' FWL (Unit D)

Section 12, T-26 South, R-28 East, NMPM,

Eddy County, New Mexico

The Delaware Ranch 12 MD Federal Com No. 1H will be dedicated to a standard 320-acre gas spacing and proration unit comprising the W/2 of Section 12. There are currently no other existing Wolfcamp producing wells within the proposed spacing unit.

The WC Wolfcamp (Gas) Pool is currently governed by Division Rule 19.19.15.10 which requires standard 320-acre gas spacing and proration units with wells to be located no closer than 660 feet to the outer boundary of the spacing unit, nor closer than 10 feet to any interior quarter-quarter section line or subdivision inner boundary, or in the case of a horizontal well, no closer than 660 feet to the outer boundary of the producing area.

The Wolfcamp completion interval at the beginning of the lateral will be located 535 feet from the South line and 707 feet from the West line (Unit M) of Section 12, and the Wolfcamp completion interval at the terminus of the lateral will be located 330 feet from the North line and 660 feet from the West line (Unit D) of Section 12 (See attached plat).

The unorthodox location is necessary in order to maximize the recovery of oil and gas reserves from the Wolfcamp formation underlying the W/2 of Section 12.

The affected offset acreage comprises the S/2 & NE/4 of Section 2, the S/2 & NW/4 of Section 1, the E/2 of Section 14 and the N/2 & SW/4 of Section 13, which may be included, at some time, in standard 320-acre gas spacing and proration units in the Wolfcamp formation. There are currently no Wolfcamp producing wells within the affected offset acreage. The affected offset tracts are further described as follows:

- Tract No. 1: SW/4 of Section 2-26S-28E. The leasehold owners within this tract are Yates Petroleum Corporation, Abo Petroleum Corporation, Myco Industries, Inc., COG Operating, LLC, Concho Oil & Gas, LLC, and Oxy Y-1 Company;
- Tract No. 2: E/2 of Section 2-26S-28E. The leasehold owners within this tract are The Allar Company and EG3, Inc.;
- Tract No. 3: S/2 & NW/4 of Section 1-26S-28E. The leasehold owners within this tract are Concho Oil & Gas, LLC, Oxy USA, Inc., Yates Petroleum Corporation, Abo Petroleum Corporation, Myco Industries, Inc., and Sharbro Oil, Ltd.;
- Tract No. 4: E/2 of Section 14-26S-28E. The leasehold owners within this tract are Mewbourne Oil Company, COG Production, LLC, COG Operating, LLC, Oxy USA, Inc., Concho Oil & Gas, LLC, COG Acreage, LP, Allar Development, LLC and EG3 Development, LLC. (Please note that the NW/4 of Section 14 is not affected by the proposed unorthodox location because the W/2 of Section 14 is dedicated in the Wolfcamp formation to Mewbourne Oil Company's existing Delaware Ranch 14 CN Fee Com Well No. 1H (API No. 30-015-40438);
- Tract No. 5: N/2 of Section 13-26S-28E. The leasehold owners within this tract are Mewbourne Oil Company, Oxy USA, Inc., COG Production, LLC, COG Acreage, LP, Allar Development, LLC and EG3 Development, LLC;
- Tract No. 6: SW/4 of Section 13-26S-28E. The leasehold owners within this tract are COG Production, LLC and Oxy USA, Inc.

Attached is a map showing the surface, first take point and bottomhole locations for the Delaware Ranch 12 MD Federal Com No. 1H. Also shown is the affected offset acreage. Also attached is a notice list and notice letter.