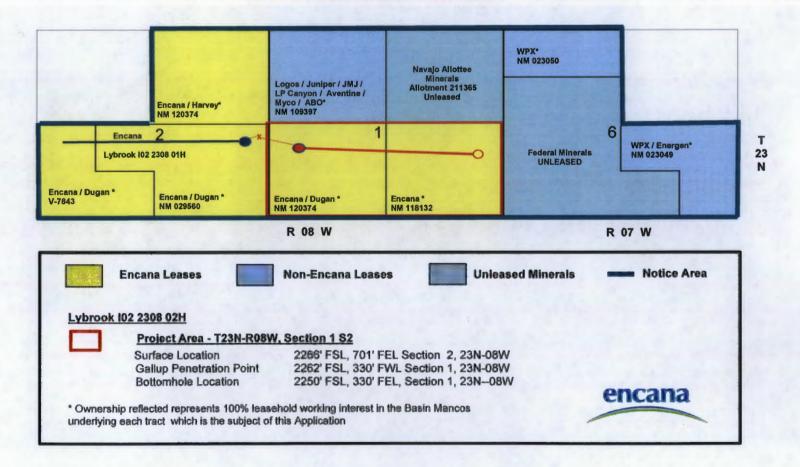

#### Exhibit B

Encana Oil & Gas (USA) Inc.

Application for Exception to Rule 2. C. (1)

Non-Standard Location

Lybrook I02 2308 02H

Basin Mancos Gas Pool