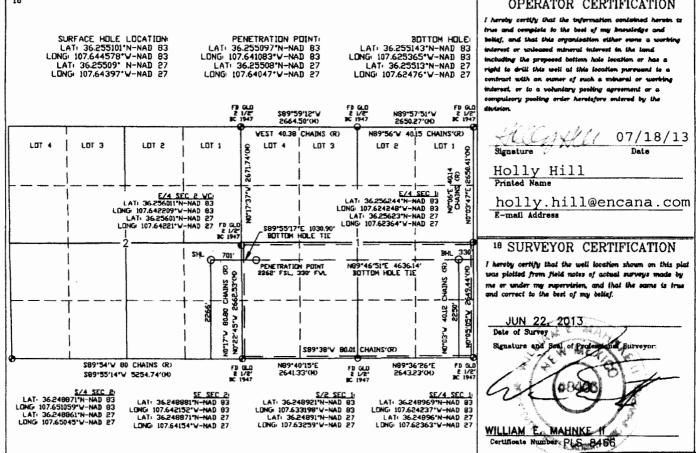

### State of New Mexico Energy, Minerals & Natural Resources Department

OIL CONSERVATION DIVISION 1220 South St. Francis Dr. Santa Fe. NM 87505 Form C-102
Revised August 1, 2011
Submit one copy to
appropriate
District Office

AMENDED REPORT

**EXHIBIT** 

WELL LOCATION AND ACREAGE DEDICATION PLAT

|                               |                                                                    |                                  |                            |                                                                       | 11112                           |             |                                                                                      |                                        |                                                                                                                    |                                                                                              |                                                                                                                     |                                                                                                                                                      |
|-------------------------------|--------------------------------------------------------------------|----------------------------------|----------------------------|-----------------------------------------------------------------------|---------------------------------|-------------|--------------------------------------------------------------------------------------|----------------------------------------|--------------------------------------------------------------------------------------------------------------------|----------------------------------------------------------------------------------------------|---------------------------------------------------------------------------------------------------------------------|------------------------------------------------------------------------------------------------------------------------------------------------------|
|                               | Number                                                             |                                  | Pool Code                  |                                                                       |                                 | Pool Name   |                                                                                      |                                        |                                                                                                                    |                                                                                              |                                                                                                                     |                                                                                                                                                      |
| 30-045-35492                  |                                                                    |                                  |                            | 97232 BASIN MANCOS                                                    |                                 |             |                                                                                      |                                        |                                                                                                                    |                                                                                              |                                                                                                                     |                                                                                                                                                      |
| Property Code                 |                                                                    |                                  | Property Name              |                                                                       |                                 |             |                                                                                      |                                        |                                                                                                                    |                                                                                              | • Well Number                                                                                                       |                                                                                                                                                      |
|                               | 1                                                                  |                                  | LYBROOK 102-2308           |                                                                       |                                 |             |                                                                                      |                                        | 02H                                                                                                                |                                                                                              |                                                                                                                     |                                                                                                                                                      |
| OGRID No.                     |                                                                    |                                  | *Operator Name             |                                                                       |                                 |             |                                                                                      |                                        |                                                                                                                    | • Elevation                                                                                  |                                                                                                                     |                                                                                                                                                      |
| 282327                        | ENCANA OIL & GAS (USA) INC.                                        |                                  |                            |                                                                       |                                 |             |                                                                                      | 6971                                   |                                                                                                                    |                                                                                              |                                                                                                                     |                                                                                                                                                      |
|                               |                                                                    |                                  |                            |                                                                       | 10 Surface                      | e Lo        | cation                                                                               |                                        |                                                                                                                    |                                                                                              |                                                                                                                     |                                                                                                                                                      |
| UL or lot no.                 | Section                                                            | Township                         | Range                      | Lot idn                                                               | Feet from the                   | N           | orth/South line                                                                      | Peet                                   | from the                                                                                                           | East/We                                                                                      | st line                                                                                                             | County                                                                                                                                               |
| 1                             | 2                                                                  | 23-N                             | 8-W                        |                                                                       | 2266'                           |             | SOUTH                                                                                | 701'                                   |                                                                                                                    | EAS                                                                                          | ST                                                                                                                  | SAN JUAN                                                                                                                                             |
|                               |                                                                    |                                  | u Bot                      | ttom Hol                                                              | e Location                      | If D        | ifferent Fror                                                                        | n Su                                   | rface                                                                                                              |                                                                                              |                                                                                                                     |                                                                                                                                                      |
| UL or lot no.                 | Section                                                            | Township                         | Range                      | Lot Idn                                                               | Feet from the                   |             | lorth/South line                                                                     | Feet from the East/                    |                                                                                                                    | East/We                                                                                      | st line                                                                                                             | County                                                                                                                                               |
| 1                             | 1                                                                  | 23-N                             | 8~W                        |                                                                       | 2250'                           |             | SOUTH                                                                                | 330'                                   |                                                                                                                    | EAS                                                                                          | ST                                                                                                                  | SAN JUAN                                                                                                                                             |
| Dedicated Acre 320 (S/2       |                                                                    |                                  | Joint or inf               | W Conso                                                               | lidation Code 16                | Orde        | r No.                                                                                | ······································ |                                                                                                                    |                                                                                              |                                                                                                                     |                                                                                                                                                      |
| No allowable wi<br>division.  | iii be assi                                                        | gned to thi                      | s completio                | n until all                                                           | interest have b                 | been        | consolidated or                                                                      | a non                                  | -standard                                                                                                          | unit has                                                                                     | pesu ab                                                                                                             | proved by the                                                                                                                                        |
| 6                             |                                                                    |                                  |                            |                                                                       |                                 |             |                                                                                      |                                        | 17 OP                                                                                                              | ERATO                                                                                        | R CER                                                                                                               | TIFICATION                                                                                                                                           |
| LATI 3<br>LDNG: 107<br>LAT: 3 | CE HOLE L<br>36.255101*N<br>7.644578*V<br>6.25509* N<br>17.64397*V | I-NAD 83<br>I-NAD 83<br>I-NAD 27 | LATI :<br>LONG: 10<br>LATI | PENETRATIO<br>96.255097*N<br>07.641083*V<br>36.25508*N<br>107.64047*V | -NAD 83<br>-NAD 83 L<br>-NAD 27 | LONG:<br>LA | 80110M<br>36.255143*N-NA<br>107.625365*V-NA<br>T: 36.25513*N-NA<br>1: 107.62476*V-NA | D 83<br>D 83<br>D 27                   | true and cen<br>belief, and t<br>interest or u<br>including the<br>right to drill<br>contract with<br>interest, or | replate to the<br>hat this org<br>micased mir<br>s proposed i<br>i this well t<br>h an owner | s best of my<br>consistence of<br>neral interest<br>notion hale in<br>at this local<br>of such a s<br>ry pooling of | n contained herein ;  y hnessledge and ther eithe a working t in the land location or has a location purevant is a noneral or working uprerment or a |