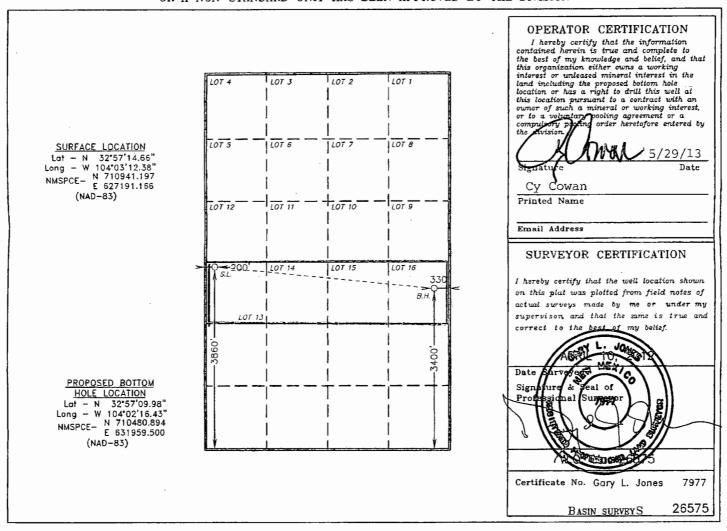

#### OIL CONSERVATION DIVISION

1220 South St. Francis Dr. Santa Fe, New Mexico 87505

□ AMENDED REPORT

WELL LOCATION AND ACREAGE DEDICATION PLAT

County LINE TANK Pool Code Pool Name Wildcat-Wolfcamp ell Number Property Name Property Code 2H GRANDE MIKE AKZ STATE Operator Name Elevation OGRID No. MAY **2 9** 2013 3747 025575 YATES PETROLEUM CORP. Surface Location NMOCD ARTESIA North/South line Feet from the East/West line UL or lot No. Section Township Range Lot Idn Feet from the County WEST 200 **EDDY** LOT 13 29 E 3860 SOUTH 2 16 S Bottom Hole Location If Different From Surface East/West line County Lot Idn Feet from the North/South line Feet from the UL or lot No. Range Section Township LOT 16 29 E 3400 SOUTH 330 EAST **EDDY** 2 16 S Dedicated Acres Joint or Infill Consolidation Code Order No. 160

NO ALLOWABLE WILL BE ASSIGNED TO THIS COMPLETION UNTIL ALL INTERESTS HAVE BEEN CONSOLIDATED OR A NON-STANDARD UNIT HAS BEEN APPROVED BY THE DIVISION

DISTRICT I
1825 N. French Dr., Hobbs, NM 88240
Phose (278) 393-6151 Fax: (575) 393-6720
DISTRICT II
1301 W. Grand Avenue, Artesis, NM 88210
Phose (576) 746-1283 Fax: (575) 746-9720