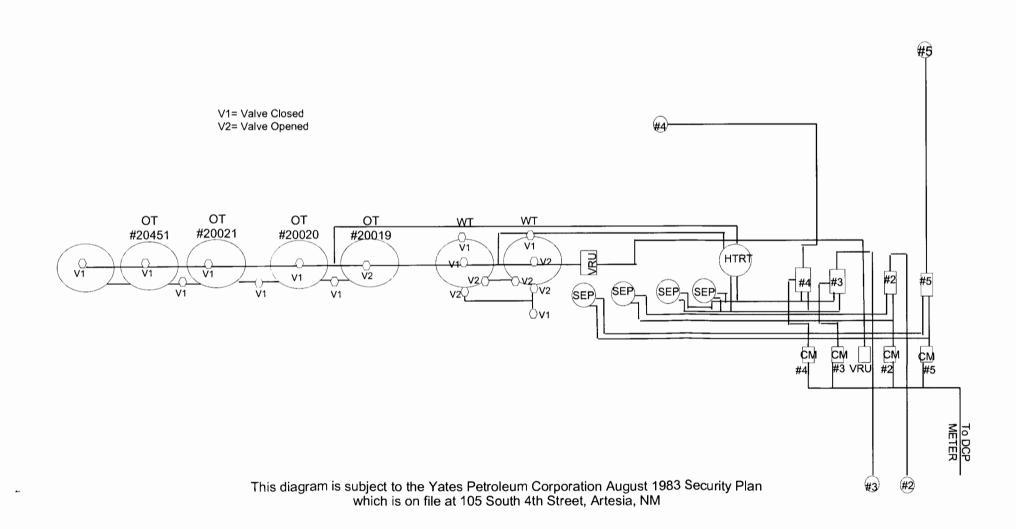

### **Grande Mike AZK ST 4H**

2200' FNL & 200' FWL \* Sec 2 – T16S R29E \* Unit D Eddy County, NM API -3001538577

-Keith Hutchens September, 2013  $\mathsf{N}^{\uparrow}$ 

DISTRICT I 1625 N. French Dr., Hobbs, NM 88240 Phone (575) 393-5161 Fax: (575) 393-0720 DISTRICT II 1301 W. Grand Avenue, Artesia, NM 88210 Phone (575) 748-1283 Fax: (575) 748-9720