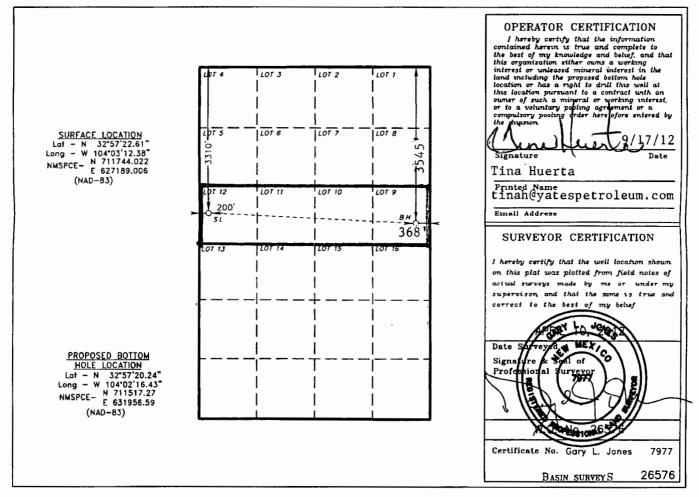

|                                  | API Number<br>0-015-38577 |                 |              | <sup>2</sup> Pool Code<br>97197 |                                          | Oounty Line Tank; Abo             |                      |                                |                |  |
|----------------------------------|---------------------------|-----------------|--------------|---------------------------------|------------------------------------------|-----------------------------------|----------------------|--------------------------------|----------------|--|
| <sup>4</sup> Property (<br>28584 | Code                      | -               |              |                                 | <sup>5</sup> Property  <br>Grande Mike A |                                   |                      | <sup>6</sup> Well Number<br>4H |                |  |
| <sup>7</sup> OGRID<br>025575     |                           |                 |              |                                 |                                          | <sup>9</sup> Elevation<br>3741'GL |                      |                                |                |  |
|                                  |                           |                 |              |                                 | <sup>10</sup> Surface                    | Location                          |                      | <u> </u>                       |                |  |
| UL or lot no.<br>Lot 5           | Section<br>2              | Township<br>I6S | Range<br>29E | Lot Idn                         | Feet from the 2200                       | North/South line<br>North         | Feet from the 200    | East/West line<br>West         | County<br>Eddy |  |
|                                  |                           |                 | 11 Bc        | ottom Ho                        | le Location I                            | f Different From                  | m Surface            |                                |                |  |
| JL or lot no.<br>Lot 8           | Section 2                 | Township<br>16S | Range<br>29E | Lot Idn                         | Feet from the<br>2298                    | North/South line<br>North         | Feet from the<br>371 | East/West line<br>East         | County<br>Eddy |  |
| Dedicated Acre                   | s 3 Joint of              | r Infill 14 C   | onsolidation | Code 15 Or                      | der No.                                  |                                   |                      |                                |                |  |

No allowable will be assigned to this completion until all interests have been consolidated or a non-standard unit has been approved by the division.

| 16 Lot 4 | Lot 3  | Lat Z  | Lot 1 N. 8677                  | 17 OPERATOR CERTIFICATION  I hereby certify that the information contained herein is true and complete to the best of my knowledge and belief, and that this organization either owns a working interest or unleased mineral interest in the land including the proposed bottom hole location or has a right to drill this well at this location pursuant to a contract with an owner of such a mineral or working interest, or to a voluntary pooling agreement or a compulsory pooling order heretofore entered by the division |
|----------|--------|--------|--------------------------------|-----------------------------------------------------------------------------------------------------------------------------------------------------------------------------------------------------------------------------------------------------------------------------------------------------------------------------------------------------------------------------------------------------------------------------------------------------------------------------------------------------------------------------------|
| 200°W    | Lot b  | Lot 7  | BHL 3711'E                     | August 17, 2011  Signature Date  Tina Huerta Printed Name  tinah@yatespetroleum.com E-mail Address                                                                                                                                                                                                                                                                                                                                                                                                                                |
| Lot 12   | Lot II | Lot ID | L04 9                          | 18SURVEYOR CERTIFICATION I hereby certify that the well location shown on this plat was plotted from field notes of actual surveys made by me or under my supervision, and that the same is true and correct to the best of my belief                                                                                                                                                                                                                                                                                             |
| Lot 13   | Lot 14 | RECE!  | VEDS 16<br>9 2011<br>D ARTESIA | Date of Survey Signature and Seal of Professional Surveyor  Certificate Number                                                                                                                                                                                                                                                                                                                                                                                                                                                    |