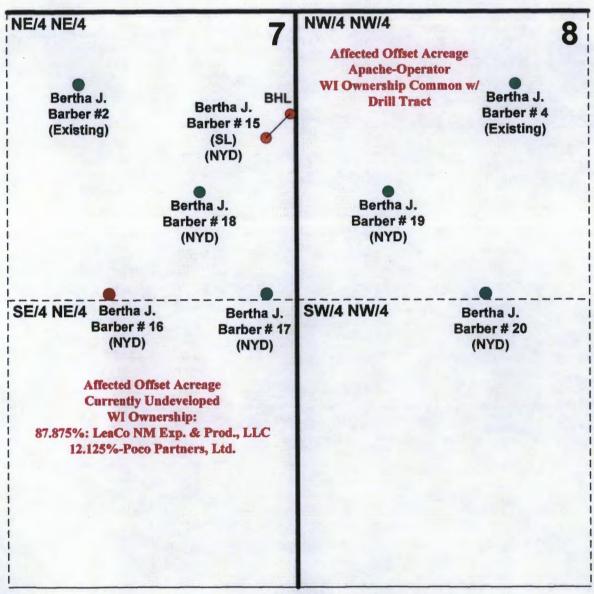

The NE/4 NE/4 of Section 7 is a part of the Bertha J. Barber Lease, which comprises the E/2 E/2 of Section 7, and the NW/4 NW/4 & NW/4 SW/4 of Section 8. This fee lease is owned 87.875% (WI) by LeaCo New Mexico Exploration & Production, LLC, which is an Apache entity, and 12.125% (WI) by Poco Partners, Ltd. The two offset 40-acre tracts that are affected by the unorthodox locations are the NW/4 NW/4 of Section 8, which is affected by the Bertha J. Barber No. 15, and the SE/4 NE/4 of Section 7, which is affected by the Bertha J. Barber No. 16. The affected NW/4 NW/4 of Section 8 is currently operated in the Eunice Monument Grayburg-San Andres Pool by Apache. The affected SE/4 NE/4 of Section 7 is currently not developed in the Eunice Monument Grayburg-San Andres Pool. Pursuant to Division rules, Apache is providing notice of this application, by certified mail return receipt, to Poco Partners, Ltd., the only working interest owner affected by these unorthodox well locations.

The attached map shows the current and proposed well development pattern within the NE/4 NE/4 of Section 7, and the NW/4 NW/4 of Section 8. The proposed unorthodox locations are necessary: i) in order to efficiently and effectively drain and develop the Bertha J. Barber Lease; and ii) to complete an efficient and effective 40-acre five spot injection pattern at such time in the future as this lease may be subject to a pilot of full-scale secondary recovery operations in the Grayburg-San Andres interval.

Attached are Form C-102's for each well showing the proposed well, well locations and dedicated acreage. Also attached is a map that shows the current and proposed well development pattern within the NE/4 NE/4 of Section 7 and the NW/4 NW/4 of Section 8. Also shown on this map is the affected offset acreage.