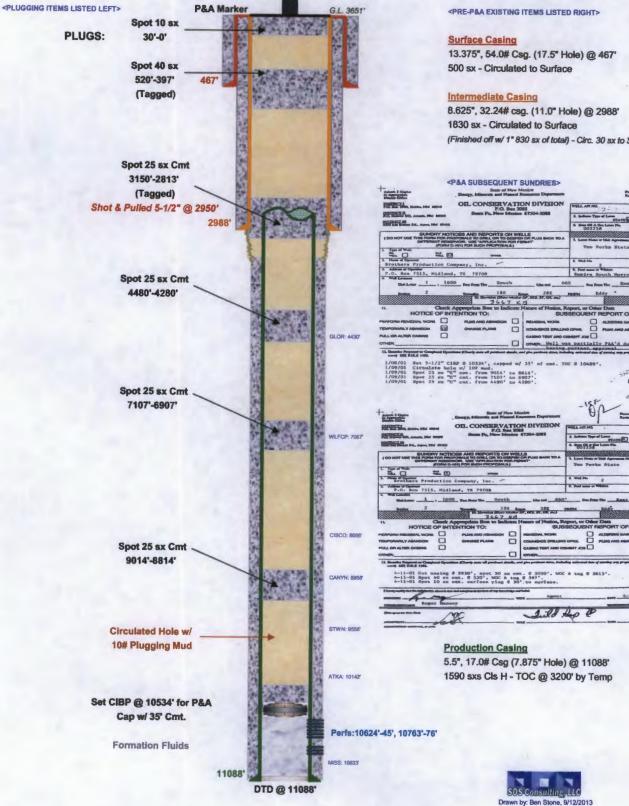

#### WELL SCHEMATIC - PROPOSED Two Forks State Well No.2 SWD

API 30-015-25015 1600' FSL & 660' FEL, SEC. 2-T18S-R28E EDDY COUNTY, NEW MEXICO

Spud Date: 10/01/1984 Re-Entry Date: ~11/01/2013

SOS Consulting Drawn by: Ben Stone

### **C-108 ITEM VII – PROPOSED OPERATION**

The Two Forks Well No.2 SWD will be operated as a commercial disposal service to area operators to facilitate in disposal of produced water from typical producing formations in the area. (Samples are included in this application from San Andres, Delaware and Morrow formation waters - chlorides and TDS are relative compatible with Canyon and other proposed formation waters.)

The system will be closed utilizing a tank battery facility located on the well site.

Injection pressure will be 1410 psi with rates limited only by that pressure. In the future, Ray Westall Operating, Inc. may opt to conduct a step rate test if it is determined that greater rates may be required. This would be submitted to OCD as a request to increase the injection pressure.

The published notice states that the bottom of the interval will be no deeper than 10,008 feet. The uppermost top of the interval will be 7054 feet.

Following is the notice published in the Artesia Daily Press, Artesia, New Mexico on May 17, 2013.

### LEGAL NOTICE

Ray Westall, Inc., P.O. Box 4, Loco Hills, NM 88255 is filing Form C-108 (Application for Authority to Inject) with the New Mexico Oil Conservation Division for administrative approval to permit for salt water disposal in its Two Forks State Well No.2. The well, API No.30-015-25015 is located 1600 FSL & 660 FEL in Section 2, Township 18 South, Range 28 East in Eddy County, New Mexico. Produced water from area production will be commercially disposed into the Wolfcamp, Cisco and Strawn formations through perforations between a maximum applied for top of 7054 feet to maximum depth of 10008 feet. Specific perforated intervals will be determined later. (Further consideration may result in a shallower maximum depth of 9596 feet.) Maximum injection pressure of 1410 psi and a maximum rate limited only by such pressure.