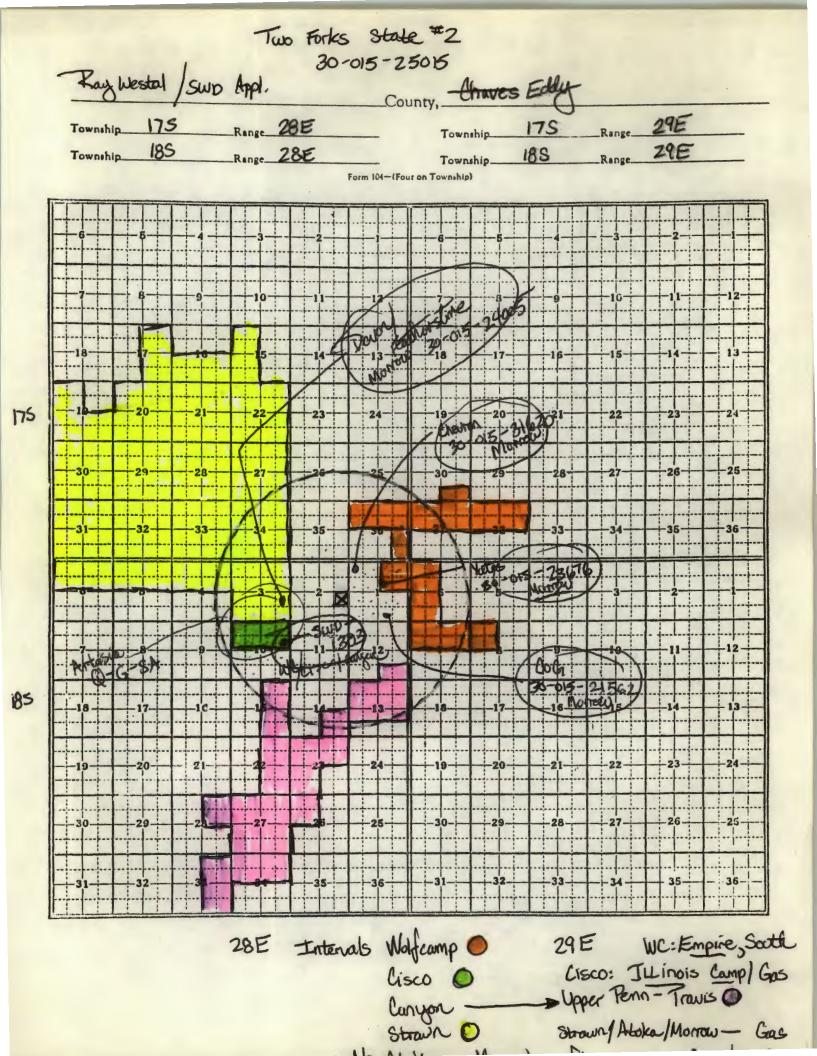

### Form C-108 Item VI - Tabulation of AOR Wells

|                                | Top of Proposed WOLFCAMP<br>Interval 7054'                                      |                                                 |                         |                   | [                  |                   |              | ENETRATE<br>tion Zone.                |                                 |
|--------------------------------|---------------------------------------------------------------------------------|-------------------------------------------------|-------------------------|-------------------|--------------------|-------------------|--------------|---------------------------------------|---------------------------------|
| API                            | Current Operator                                                                | Well Name                                       | Well No.                | Type              | Lease              | Status            | UL.          | S-T-R                                 | Depth                           |
| Section 2 Well                 | ls                                                                              |                                                 |                         |                   |                    |                   |              |                                       |                                 |
|                                | SUBJECT WELL                                                                    |                                                 |                         |                   |                    |                   |              |                                       |                                 |
| 30-015-25015<br>13.375" (17.5" | [2936] BROTHERS PROD CO INC<br>hole) @ 467' w/ 500 sx Circ; 8.625" (11.0" hole) | TWO FORKS STATE<br>@ 2988' w/ 1830 sx Circ 30 s | #002<br>sx; 5.5" (7.875 | Gas<br>5" hole) @ | State<br>11088' w/ | P&A<br>1590 sx TC | ا<br>0C 3200 | 2-18S-28E<br>' by Temp + 5.5          | " NEW 0'-2988'<br>Circ to Surf. |
|                                | AOR WELLS                                                                       |                                                 |                         |                   |                    |                   |              |                                       |                                 |
| 30-015-01769                   | [274841] ALAMO PERMIAN RESOURCES, LLC                                           | FEATHERSTONE STATE B                            | #001                    | Oil               | State              | Active            | J            | 2-18S-28E                             | 2875'                           |
|                                |                                                                                 |                                                 |                         |                   |                    |                   |              | DOES                                  | NOT PENETRATE                   |
| 30-015-39591                   | [274841] ALAMO PERMIAN RESOURCES, LLC                                           | FEATHERSTONE STATE B                            | #005                    | Oil               | State              | Active            | К            | 2-18S-28E                             | 3300'                           |
|                                |                                                                                 |                                                 |                         |                   |                    |                   |              |                                       | NOT PENETRATE                   |
| 30-015-39621                   | [274841] ALAMO PERMIAN RESOURCES, LLC                                           | FEATHERSTONE STATE B                            | #006                    | Oil               | State              | New               | J            | 2-18S-28E                             | 3300' - Prp                     |
|                                |                                                                                 |                                                 | #00F                    | 0:1               | Charles            | Antico            | G            | <u>DOES</u><br>2-185-28E              | 2737'                           |
| 30-015-01774                   | [274841] ALAMO PERMIAN RESOURCES, LLC                                           | FEATHERSTONE STATE E                            | #005                    | Oil               | State              | Active            | G            |                                       | NOT PENETRATE                   |
| 30-015-39622                   | [274841] ALAMO PERMIAN RESOURCES, LLC                                           | FEATHERSTONE STATE E                            | #007                    | Oil               | State              | New               | G            | 2-185-28E                             | 3300' - Prp                     |
| 50-015-59022                   | [274841] ALAMO PERMIAN RESOURCES, LEC                                           |                                                 | #007                    | 011               | State              | , iciii           | Ũ            |                                       |                                 |
| 30-015-01772                   | [214263] PRE-ONGARD WELL OPERATOR                                               | PRE-ONGARD WELL                                 | #001                    | Oil               | State              | P&A               | 0            | 2-18S-28E                             | n/a                             |
|                                |                                                                                 |                                                 |                         |                   |                    |                   |              | DOES                                  |                                 |
| 30-015-01777                   | [214263] PRE-ONGARD WELL OPERATOR                                               | PRE-ONGARD WELL                                 | #001                    | Oil               | State              | P&A               | I            | 2-18S-28E                             | 2820'                           |
|                                |                                                                                 |                                                 |                         |                   |                    |                   |              | DOES                                  | NOT PENETRATE                   |
| 30-015-24783                   | [19381] ROBERT H FORREST JR OIL LLC                                             | VAQUERO                                         | #001                    | Oil               | State              | Active            | Р            | 2-18S-28E                             | 2950'                           |
|                                |                                                                                 |                                                 |                         |                   |                    |                   |              | DOES                                  | NOT PENETRATE                   |
| Section 1 Wel                  |                                                                                 |                                                 |                         | 6                 | Charles            | Achieve           |              | 1 405 305                             | 10050                           |
| 30-015-31620                   | [4323] CHEVRON USA, INC.                                                        | EMPIRE SOUTH DEEP UNIT                          | #023                    | Gas               | State              | Active            | E            | 1-185-28E                             | 10950'                          |
| 13.375" (17.5"                 | ' hole) @ 398' w/ 440 sx Circ; 8.625" (12.25" hole                              | e) @ 3099' w/ 1180 sx Circ; 7.                  | .0" (7.875" ho          | le) @ 9396        |                    |                   |              | c; 4.5" (6.125" r<br>water to pit. Pe |                                 |
| 30.015.01768                   |                                                                                 | PRE-ONGARD WELL                                 | #001                    | Oil               | State              | P&A               | iy gray      | 1-185-28E                             | 3416                            |
| 30-015-01768                   | [214263] PRE-ONGARD WELL OPERATOR                                               | PRE-ONGARD WELL                                 | #001                    | On                | State              | FOLA              | L            |                                       | S NOT PENETRATE                 |
|                                |                                                                                 |                                                 |                         |                   |                    |                   |              | 001.                                  |                                 |
| Section 11 We                  | ells                                                                            |                                                 |                         |                   |                    |                   |              |                                       |                                 |
| 30-015-10781                   | [214263] PRE-ONGARD WELL OPERATOR                                               | PRE-ONGARD WELL                                 | #034                    |                   | Fed                | P&A               | в            | 11-18S-28E                            | 2660'                           |
|                                |                                                                                 |                                                 |                         |                   |                    |                   |              | DOES                                  | S NOT PENETRATE                 |

The published notice states that the bottom of the interval will be no deeper than 10,008 feet. The uppermost top of the interval will be 7054 feet.

Following is the notice published in the Artesia Daily Press, Artesia, New Mexico on May 17, 2013.

### LEGAL NOTICE

Ray Westall, Inc., P.O. Box 4, Loco Hills, NM 88255 is filing Form C-108 (Application for Authority to Inject) with the New Mexico Oil Conservation Division for administrative approval to permit for salt water disposal in its Two Forks State Well No.2. The well, API No.30-015-25015 is located 1600 FSL & 660 FEL in Section 2, Township 18 South, Range 28 East in Eddy County, New Mexico. Produced water from area production will be commercially disposed into the Wolfcamp, Cisco and Strawn formations through perforations between a maximum applied for top of 7054 feet to maximum depth of 10008 feet. Specific perforated intervals will be determined later. (Further consideration may result in a shallower maximum depth of 9596 feet.) Maximum injection pressure of 1410 psi and a maximum rate limited only by such pressure.