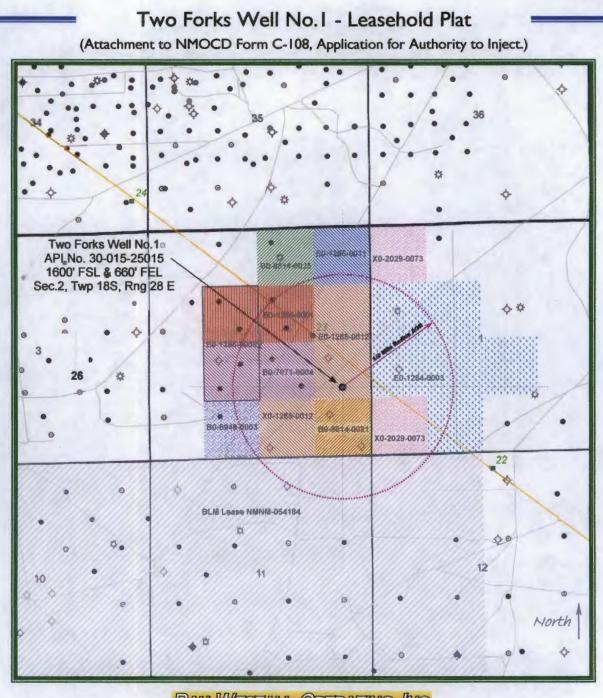

## RAY WESTALL OPERATING. INC.

>>> Research performed by C&G Records Research <<<

### LEGEND

B0-7071-0004 - W.E. Jeffers E0-1285-0008 - Dekalb Energy Company E0-1285-0001 - W.E. Jeffers B0-8814-0025 - Marathon Oil Company & SDX Resources

SOS Consulting

#### State Lease E0-1285-0012

#### Lessee

1 OLEN F. FEATHERSTONE II 1717 W. Second St. Roswell, NM 88202

> Operator RAY WESTALL OPER

RAY WESTALL OPERATING, INC. (Applicant) P.O. Box 4 Loco Hills, NM 88255

#### State Lease E0-1285-0011

#### Lessee

HANSON-McBRIDE OIL COMPANY
 P.O. Box 1515
 Roswell, NM 88201

#### Operator

3 ALAMO PERMIAN RESOURCES, LLC 415 W. Wall Street, Suite 500 Midland, TX 79701

#### State Lease X0-2029-0073

#### Lessee

4 OXY, USA WTP LIMITED PARTNERSHIP Attn: Karen Sinard P.O. Box 4294 Houston, TX 77210

#### State Lease E0-1284-0003

#### Lessee

5 HARVEY E. YATES COMPANY Attn: Jen Atkinson P.O. Box 1933 Roswell, NM 88202

#### Operator

6 CHEVRON USA, INC. Attn: Sandy Stedman-Daniel P.O. Box 2100 Houston, TX 77252

#### State Lease B0-8814-0021

### Lessee

7 MARK D. WILSON 4501 Green Tree Blvd. Midland, TX 79707

#### Operator

8 ROBERT H. FORREST JR OIL, LLC 609 Elora Drive Carlsbad, NM 88220

#### State Lease E0-6946-0003

9 JERRY CURTIS & RALPH NIX P.O. Box 617 Artesia, NM 88210

#### Operator

10 QUANTUM RESOURCES MANAGEMENT, LLC 1401 McKinney St., Suite 2400 Houston, TX 77010

#### State Lease B0-7071-0004

#### Lessee

11 W.E. JEFFERS P.O. Box 1473 Artesia, NM 88211-1473

#### Operator

ALAMO PERMIAN RESOURCES, LLC 415 W. Wall Street, Suite 500 Midland, TX 79701

#### State Lease E0-1285-0008

Lessee

12 DEKALB ENERGY COMPANY 1625 Broadway Denver, CO 80202

#### State Lease E0-1285-0001

Lessee W.E. JEFFERS P.O. Box 1473 Artesia, NM 88211-1473

#### State Lease B0-8814-0025

#### Lessee

 MARATHON OIL COMPANY & SDX RESOURCES MGT, LLC P.O. Box 22164 Tulsa, OK 74121-2164

#### Operator

QUANTUM RESOURCES MANAGEMENT, LLC 1401 McKinney St., Suite 2400 Houston, TX 77010

#### BLM Lease NMNM-054184

#### Lessee(s)

- 14 ZPZ DELAWARE I, LLC 2000 Post Oak Blvd., Ste. 100 Houston, TX 77056-4497
- 15 YATES PETROLEUM CORPORATION 105 S. 4th Street Artesia, NM 88210
- 16 KHODY LAND AND MINERALS COMPANY
  210 Park Avenue, Ste., 900
  Oklahoma City, OK 73102
- 17 MARATHON OIL COMPANY P.O. Box 3128 Houston, TX 77253-3128