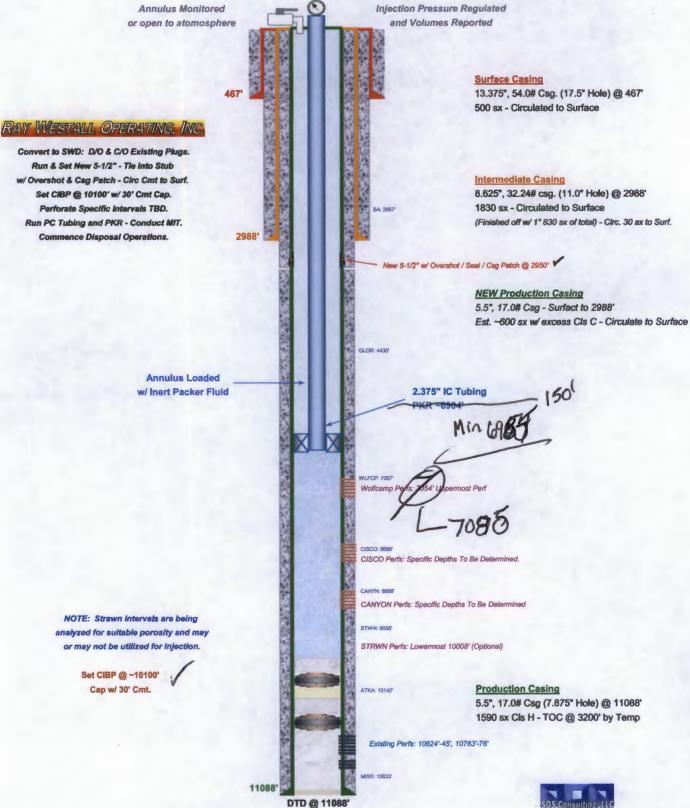

#### IV. This is not an expansion of an existing project.

- V. A map is attached that identifies all wells and leases within two miles of any proposed injection well with a one-half mile radius circle drawn around each proposed injection well. This circle identifies the well's area of review.
- \*VI. A tabulation is attached of data on all wells of public record within the area of review which penetrate the proposed injection zone. (1 AOR well penetrats subject interval No P&A.) The data includes a description of each well's type, construction, date drilled, location, depth, and a schematic of any plugged well illustrating all plugging detail.
- VII. The following data is attached on the proposed operation, including:
  - 1. Proposed average and maximum daily rate and volume of fluids to be injected;
  - 2. Whether the system is open or closed;
  - 3. Proposed average and maximum injection pressure;
  - 4. Sources and an appropriate analysis of injection fluid and compatibility with the receiving formation if other than reinjected produced water; and,
  - If injection is for disposal purposes into a zone not productive of oil or gas at or within one mile of the proposed well, attach a chemical analysis of the disposal zone formation water (may be measured or inferred from existing literature, studies, nearby wells, etc.).
- \*VIII. Appropriate geologic data on the injection zone is attached including appropriate lithologic detail, geologic name, thickness, and depth. Give the geologic name, and depth to bottom of all underground sources of drinking water (aquifers containing waters with total dissolved solids concentrations of 10,000 mg/l or less) overlying the proposed injection zone as well as any such sources known to be immediately underlying the injection interval.
- IX. No stimulation program is proposed at this time.
- \*X. There is no applicable test data on the well however, any previous well logs (2 well logs available via OCD Online) have been filed with the Division and they need not be resubmitted.
- \*XI. State Engineer's records indicated one domestic water wells within one mile the proposed salt water disposal well. An on-foot search was unable to locate - an affidavit to that effect is included with this application under item XI.
- XII. An affirmative statement is attached that available geologic and engineering data has been examined and no evidence was found of open faults or any other hydrologic connection between the disposal zone and any underground sources of drinking water.
- XIII. "Proof of Notice" section on the next page of this form has been completed. There are 19 offset lessees and/or operators within ½ mile - all have been noticed.
- XIV. Certification: I hereby certify that the information submitted with this application is true and correct to the best of my knowledge and belief.

### Form C-108 Item VI - Tabulation of AOR Wells

|                                | Top of Proposed WOLFCAMP<br>Interval 7054'                                      |                                                 |                         |                   | [                  |                   |              | ENETRATE<br>tion Zone.                |                                 |
|--------------------------------|---------------------------------------------------------------------------------|-------------------------------------------------|-------------------------|-------------------|--------------------|-------------------|--------------|---------------------------------------|---------------------------------|
| API                            | Current Operator                                                                | Well Name                                       | Well No.                | Type              | Lease              | Status            | UL.          | S-T-R                                 | Depth                           |
| Section 2 Well                 | ls                                                                              |                                                 |                         |                   |                    |                   |              |                                       |                                 |
|                                | SUBJECT WELL                                                                    |                                                 |                         |                   |                    |                   |              |                                       |                                 |
| 30-015-25015<br>13.375" (17.5" | [2936] BROTHERS PROD CO INC<br>hole) @ 467' w/ 500 sx Circ; 8.625" (11.0" hole) | TWO FORKS STATE<br>@ 2988' w/ 1830 sx Circ 30 s | #002<br>sx; 5.5" (7.875 | Gas<br>5" hole) @ | State<br>11088' w/ | P&A<br>1590 sx TC | ا<br>0C 3200 | 2-18S-28E<br>' by Temp + 5.5          | " NEW 0'-2988'<br>Circ to Surf. |
|                                | AOR WELLS                                                                       |                                                 |                         |                   |                    |                   |              |                                       |                                 |
| 30-015-01769                   | [274841] ALAMO PERMIAN RESOURCES, LLC                                           | FEATHERSTONE STATE B                            | #001                    | Oil               | State              | Active            | J            | 2-18S-28E                             | 2875'                           |
|                                |                                                                                 |                                                 |                         |                   |                    |                   |              | DOES                                  | NOT PENETRATE                   |
| 30-015-39591                   | [274841] ALAMO PERMIAN RESOURCES, LLC                                           | FEATHERSTONE STATE B                            | #005                    | Oil               | State              | Active            | К            | 2-18S-28E                             | 3300'                           |
|                                |                                                                                 |                                                 |                         |                   |                    |                   |              |                                       | NOT PENETRATE                   |
| 30-015-39621                   | [274841] ALAMO PERMIAN RESOURCES, LLC                                           | FEATHERSTONE STATE B                            | #006                    | Oil               | State              | New               | J            | 2-18S-28E                             | 3300' - Prp                     |
|                                |                                                                                 |                                                 | #00F                    | 0:1               | Charles            | Antico            | G            | <u>DOES</u><br>2-185-28E              | 2737'                           |
| 30-015-01774                   | [274841] ALAMO PERMIAN RESOURCES, LLC                                           | FEATHERSTONE STATE E                            | #005                    | Oil               | State              | Active            | G            |                                       | NOT PENETRATE                   |
| 30-015-39622                   | [274841] ALAMO PERMIAN RESOURCES, LLC                                           | FEATHERSTONE STATE E                            | #007                    | Oil               | State              | New               | G            | 2-185-28E                             | 3300' - Prp                     |
| 50-015-59022                   | [274841] ALAMO PERMIAN RESOURCES, LEC                                           |                                                 | #007                    | 011               | State              | , iciii           | Ũ            |                                       |                                 |
| 30-015-01772                   | [214263] PRE-ONGARD WELL OPERATOR                                               | PRE-ONGARD WELL                                 | #001                    | Oil               | State              | P&A               | 0            | 2-18S-28E                             | n/a                             |
|                                |                                                                                 |                                                 |                         |                   |                    |                   |              | DOES                                  |                                 |
| 30-015-01777                   | [214263] PRE-ONGARD WELL OPERATOR                                               | PRE-ONGARD WELL                                 | #001                    | Oil               | State              | P&A               | I            | 2-18S-28E                             | 2820'                           |
|                                |                                                                                 |                                                 |                         |                   |                    |                   |              | DOES                                  | NOT PENETRATE                   |
| 30-015-24783                   | [19381] ROBERT H FORREST JR OIL LLC                                             | VAQUERO                                         | #001                    | Oil               | State              | Active            | Р            | 2-18S-28E                             | 2950'                           |
|                                |                                                                                 |                                                 |                         |                   |                    |                   |              | DOES                                  | NOT PENETRATE                   |
| Section 1 Wel                  |                                                                                 |                                                 |                         | 6                 | Charles            | Achieve           |              | 1 405 305                             | 10050                           |
| 30-015-31620                   | [4323] CHEVRON USA, INC.                                                        | EMPIRE SOUTH DEEP UNIT                          | #023                    | Gas               | State              | Active            | E            | 1-185-28E                             | 10950'                          |
| 13.375" (17.5"                 | ' hole) @ 398' w/ 440 sx Circ; 8.625" (12.25" hole                              | e) @ 3099' w/ 1180 sx Circ; 7.                  | .0" (7.875" ho          | le) @ 9396        |                    |                   |              | c; 4.5" (6.125" r<br>water to pit. Pe |                                 |
| 30.015.01768                   |                                                                                 | PRE-ONGARD WELL                                 | #001                    | Oil               | State              | P&A               | iy gray      | 1-185-28E                             | 3416                            |
| 30-015-01768                   | [214263] PRE-ONGARD WELL OPERATOR                                               | PRE-ONGARD WELL                                 | #001                    | On                | State              | FOLA              | L            |                                       | S NOT PENETRATE                 |
|                                |                                                                                 |                                                 |                         |                   |                    |                   |              | 001.                                  |                                 |
| Section 11 We                  | ells                                                                            |                                                 |                         |                   |                    |                   |              |                                       |                                 |
| 30-015-10781                   | [214263] PRE-ONGARD WELL OPERATOR                                               | PRE-ONGARD WELL                                 | #034                    |                   | Fed                | P&A               | в            | 11-18S-28E                            | 2660'                           |
|                                |                                                                                 |                                                 |                         |                   |                    |                   |              | DOES                                  | S NOT PENETRATE                 |

#### AFFIRMATIVE STATEMENT

State Engineer's records indicate that there is one water well located in the NW/NW/SW of Section 2. This information was relayed to Mr. Donnie Mathews of Ray Westall Operating, Inc. so that a water sample could be obtained and analysis conducted.

On September 12, 2013, Mr. Mathews conducted a foot search of the QTR/QTR section and found no evidence of an operating or a plugged water well. During the search, a contract pumper was seen in the area. Mr. Mathews was able to communicate with the pumper who stated to Mr. Mathews that he has been working the area for years and has no knowledge of a water well in the area. They again looked to area over as indicated on the map and determined that if the well had existed, it must have been plugged out and there is no indication at surface that would confirm its existence.

## New Mexico Office of the State Engineer Active & Inactive Points of Diversion

|                        |                               |                                     | (with Owner                     | rship Information)                                                                   |                                                                    |                          |
|------------------------|-------------------------------|-------------------------------------|---------------------------------|--------------------------------------------------------------------------------------|--------------------------------------------------------------------|--------------------------|
|                        | (acre                         | ft per annum)                       |                                 | (R=POD has been replaced<br>and no longer serves this file,<br>C=the file is closed) | (quarters are 1=NW 2=NE 3=SW<br>(quarters are smallest to largest) |                          |
| WR File Nbr<br>L 06915 | Sub<br>basin Use Dir<br>Ł DOM | version Owner<br>3 GERALD P SIMPSON | County POD Number<br>LE 1 06915 |                                                                                      | 9 9 9<br>Source 6416 4 Sec Twa Rng<br>Shallow 1 1 3 02 18S 28E     | Х Ү<br>579195 3626784° 🚽 |
| Record Count:          | 1                             |                                     |                                 |                                                                                      |                                                                    |                          |

PLSS Search:

Section(s): 1, 2, 11, 12 Township: 18S Range: 28E

Sorted by: File Number

The data is furnished by the NMOSE/ISC and is accepted by the recipient with the expressed understanding that the OSE/ISC make no warranties, expressed or implied, concerning the accuracy, completeness, reliability, usability, or suitability for any particular purpose of the data.