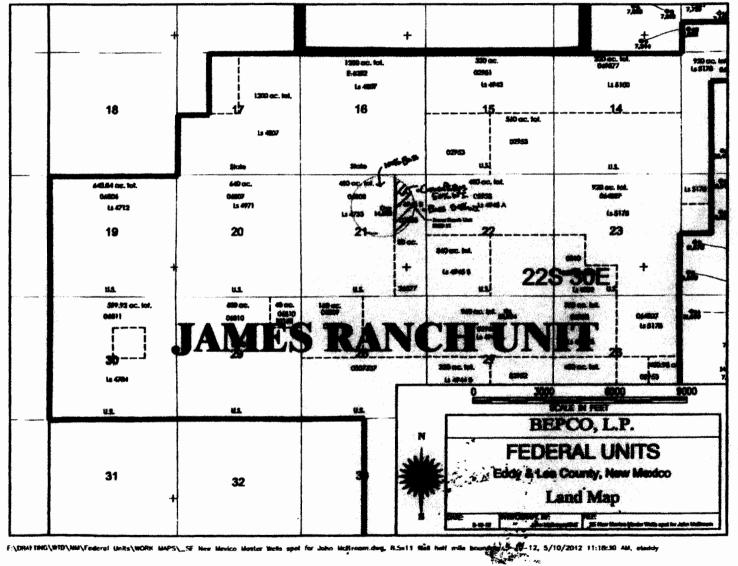

e subject well is on Federal land and a complete copy of this amendment will be sent to the BLM's Carlsbad office via Certified Mail, Cert #7160-3901-9846-4644-8031. Please find a copy of the notice attached. The previous location has been permitted for disposal since March 2013, but the location was moved. The location was moved 86.5' to the Southeast, 1508' FNL & 1926' FEL, due to an unanticipated surface impediment. The impacted parties within ½ mile radius are identical to those notified in the original approved application for this wellbore.

If additional information is required, please contact Emma Z. Galindo at the letterhead address, phone number or via email at <u>ezgalindo@basspet.com</u>.

Sincerely,

3. Lalindo

Emma Z. Galindo Engineering Assistant

ezg Attachments

CC: BLM