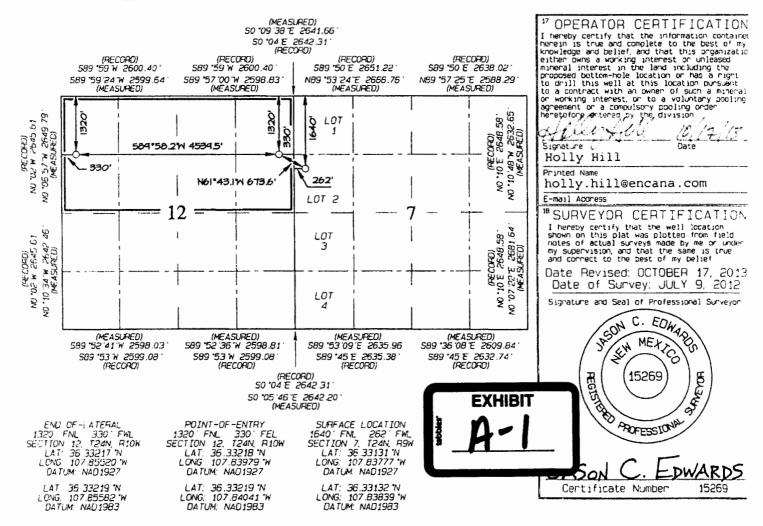

State of New Mexico Energy, Minerals & Natural Resources Department Form C-102 Revised August 1, 2011

Submit one copy to Appropriate District Office

## Drive X AMENDED REPORT

#### OIL CONSERVATION DIVISION 1220 South St. Francis Drive Santa Fe. NM 87505

WELL LOCATION AND ACREAGE DEDICATION PLAT

| 'API Number<br>30-045-35432                                  |          |                  |       | *Pool Cod<br>5890 |                         |                                  |                         |                |              |  |
|--------------------------------------------------------------|----------|------------------|-------|-------------------|-------------------------|----------------------------------|-------------------------|----------------|--------------|--|
| *Property Code                                               |          |                  |       | 'Property Name    |                         |                                  |                         |                | *Well Number |  |
|                                                              |          |                  |       | ESCRITO E07-2409  |                         |                                  |                         | 01H            |              |  |
| OGRID No                                                     |          |                  |       | *Operator Name    |                         |                                  |                         |                | *Elevation   |  |
| 282327 EN                                                    |          |                  |       | ENCA              | NA OIL & GAS (USA) INC. |                                  |                         |                | 6876         |  |
| <sup>10</sup> Surface Location                               |          |                  |       |                   |                         |                                  |                         |                |              |  |
| vit on lot no                                                | Sect ion | Township         | Fange | Lat Ion           | Feet from the           | North/South line                 | Feet from the           | East/West isne | County       |  |
| E E                                                          | 7        | 247              | 9W    | 5                 | 1640                    | NORTH                            | 262                     | WEST           | SAN JUAN     |  |
| <sup>11</sup> Bottom Hole Location If Different From Surface |          |                  |       |                   |                         |                                  |                         |                |              |  |
| IL or lot no.                                                | Section  | Townshap         | Range | Lot idn           | Feat from the           | North/South line                 | Feet from the           | East/West line | County       |  |
| C                                                            | 12       | 24N              | 10W   |                   | 1320                    | NORTH                            | 330                     | WEST           | SAN JUAN     |  |
| 12 Dedicated Acres                                           | N/       | 320.0<br>2 - Sec |       | 2                 | 19 Joint or Infill      | <sup>14</sup> Consolidation Code | <sup>15</sup> Order No. |                |              |  |

NO ALLOWABLE WILL BE ASSIGNED TO THIS COMPLETION UNTIL ALL INTERESTS HAVE BEEN CONSOLIDATED OR A NON-STANDARD UNIT HAS BEEN APPROVED BY THE DIVISION