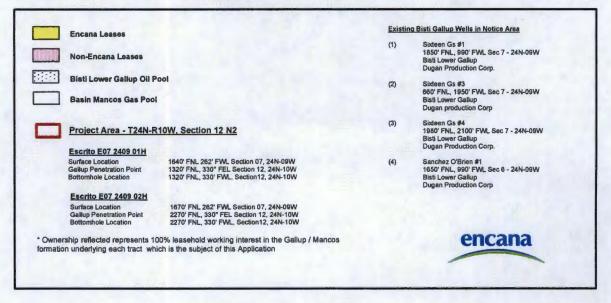

#### Exhibit C

Application of Encana Oil and Gas (USA) Inc. for administrative approval of an Exception to Rule 2 of the Special Rules for Bisti-Lower Gallup Oil Pool: Escrito E07-2409 01H and 02H wells

Yates Petroleum Corporation 105 South 4th Street Artesia, NM 88210

OXY Y-1 Company 5 Greenway Plaza, Suite 110 Houston, TX 77046-0506

ABO Petroleum Corporation 105 South 4th Street Artesia, NM 88210

Myco Industries, Inc. 423 West Main Street Artesia, NM 88210

Dugan Production Corp. 709 East Murray Drive Farmington, NM 87401-6649

Caerus Southern Rockies, LLC 600 Seventeenth Street, Suite 1600 N Denver, CO 80202 Form 3160-5 (August 2007)