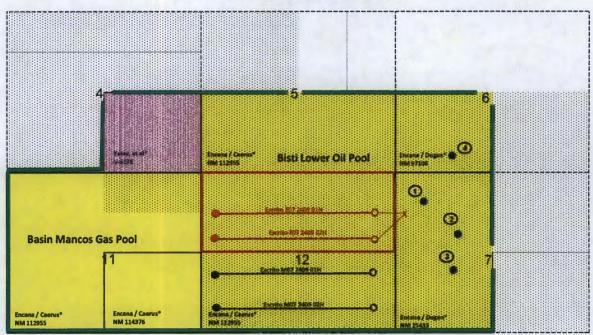

#### Exhibit B

Encana Oil & Gas (USA) Inc.

Application for Exception to Rule 2
Non-Standard Spacing Units

Bisti Lower Gallup Oil Pool
San Juan County, New Mexico

R 10 W R 09 W

T 24 N