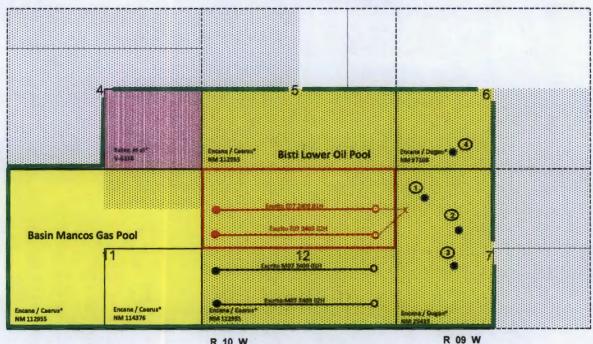

**Exhibit B** is a plat showing the leases in Section 12 and within one-half mile of the N/2 of Section 12.

**Exhibit C** is a list of the operators in and within one-half mile of the N/2 of Section 12 Pursuant to Rule 4 of the Special Rules for the Bisti-Lower Gallup Oil Pool, copy of this application with all attachments has been sent by certified mail to each of these affected parties advising them that if they have an objection they must file it in writing with the division within 20 days from the date the division receives this application.