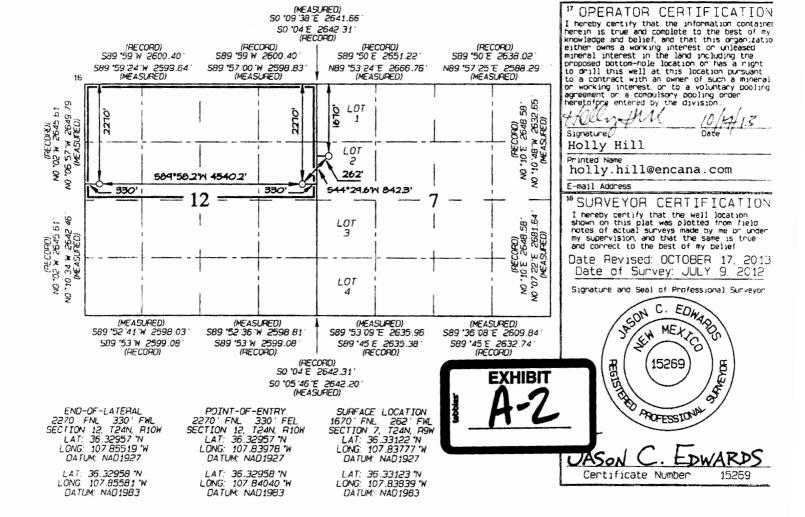

The following exhibits are provided with this application:

**Exhibit A** contains the proposed Amended C-102 plats for the two horizontal wells applicants seek to drill in the N/2 of Section 12 (the Escrito E07-2409 01H and the Escrito E07-2409 02H well).

Encana Oil & Gas (USA) Inc. (Encana) would like to shorten the lateral, change the BHL, reduce the PA, change the intermediate hole size and intermediate cementing plans Escrito E07-2409 02H well. Encana would like to shorten the lateral from 7135' to 4539', change the BHL from 2270 FNL and 2265 FEL to 2270' FNL and 330' FWL, reduce the PA from 240 acres to 160 acres, change the intermediate hole size from 8 1/2" to 8 3/4", and increase the intermediate cementing plans to accomidate the larger hole size. Please see attached 10 point drilling plan, wellbore diagram, directional plan, and C-102.